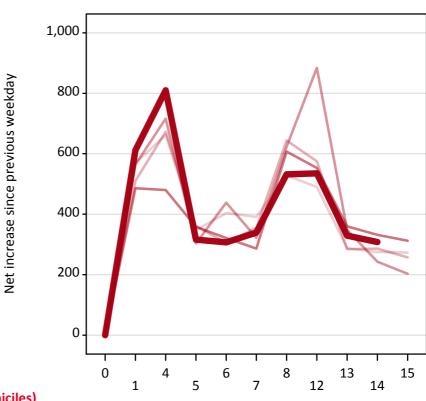

#### AB.18 All Placed: Daily net change (from all domiciles)

Net increase since previous weekday (2017 cycle up to 14 days after A level results day)

| <br>2013 |
|----------|
| <br>2014 |
| <br>2015 |
| 2016     |
| 2017     |

#### AB.19 All Placed: Daily net change (from all domiciles)

Net increase since previous weekday (2017 cycle up to 14 days after A level results day)

| Applicant status, days since A level results day |    | 2013 | 2014 | 2015 | 2016 | 2017 |
|--------------------------------------------------|----|------|------|------|------|------|
| All Placed                                       | 0  | 0    | 0    | 0    | 0    | 0    |
|                                                  | 1  | 570  | 510  | 560  | 490  | 610  |
|                                                  | 4  | 660  | 670  | 720  | 480  | 810  |
|                                                  | 5  | 350  | 360  | 300  | 360  | 320  |
|                                                  | 6  | 400  | 310  | 440  | 320  | 310  |
|                                                  | 7  | 390  | 360  | 320  | 290  | 340  |
|                                                  | 8  | 530  | 640  | 620  | 610  | 530  |
|                                                  | 12 | 490  | 580  | 880  | 550  | 540  |
|                                                  | 13 | 290  | 280  | 350  | 360  | 330  |
|                                                  | 14 | 280  | 290  | 240  | 330  | 310  |
|                                                  | 15 | 270  | 260  | 200  | 310  |      |