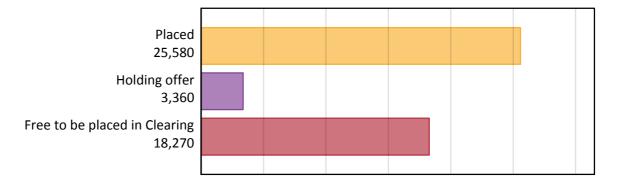

# AB.2 Summary of nursing applicants who are placed, holding offers or free to be placed in Clearing ( all domiciles )

# AB.1 Placed applicants to nursing from all domiciles, 2017 cycle

| Applicant type     | Status                        | 2017   |
|--------------------|-------------------------------|--------|
| Main scheme        | Placed (Clearing)             | 1,400  |
|                    | Placed (Adjustment)           | 20     |
|                    | Placed (Firm)                 | 22,240 |
|                    | Placed (Insurance)            | 500    |
|                    | Placed (Other)                | 1,070  |
|                    | Holding offer                 | 3,360  |
|                    | Free to be placed in Clearing | 18,270 |
| Direct to Clearing | Placed (Direct to Clearing)   | 350    |
|                    | Other (Direct to Clearing)    | 360    |
| All applicants     | Placed                        | 25,580 |