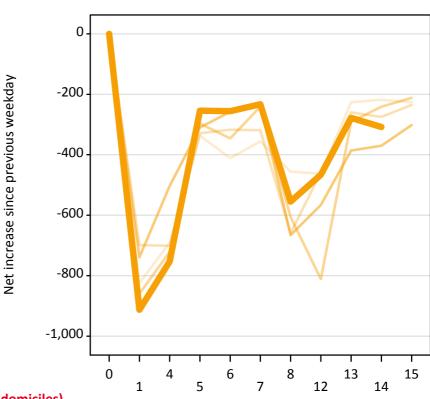

## **AB.22 Holding Offer: Daily net change (from all domiciles)** Net increase since previous weekday (2017 cycle up to 14 days after A level results day)

| 2013     |
|----------|
| <br>2014 |
| <br>2015 |
| <br>2016 |
| 2017     |

# AB.23 Holding Offer: Daily net change (from all domiciles)

Net increase since previous weekday (2017 cycle up to 14 days after A level results day)

| Applicant status, days since A level results day |    | 2013 | 2014 | 2015 | 2016 | 2017 |
|--------------------------------------------------|----|------|------|------|------|------|
| Holding Offer                                    | 0  | 0    | 0    | 0    | 0    | 0    |
|                                                  | 1  | -820 | -700 | -860 | -740 | -910 |
|                                                  | 4  | -690 | -700 | -720 | -500 | -750 |
|                                                  | 5  | -340 | -330 | -300 | -310 | -250 |
|                                                  | 6  | -410 | -320 | -350 | -260 | -260 |
|                                                  | 7  | -360 | -320 | -240 | -240 | -230 |
|                                                  | 8  | -460 | -660 | -610 | -670 | -560 |
|                                                  | 12 | -460 | -460 | -810 | -570 | -470 |
|                                                  | 13 | -230 | -260 | -290 | -390 | -280 |
|                                                  | 14 | -220 | -280 | -240 | -370 | -310 |
|                                                  | 15 | -230 | -240 | -210 | -300 |      |