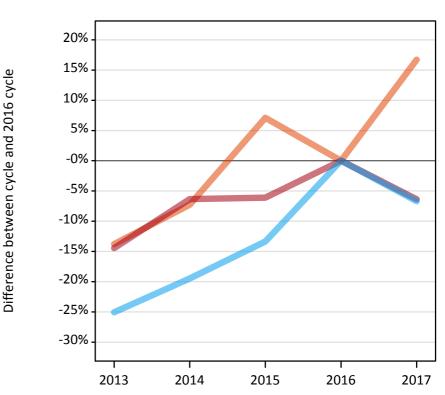

#### **AB.6 Placed main scheme applicants to nursing from all domiciles: 14 days after A level results day** Selected placed routes: difference between cycle and 2016 cycle

**AB.7 Placed main scheme applicants to nursing from all domiciles: 14 days after A level results day** All Main scheme placed routes (excluding Adjustment): applicants at 14 days after A level results day

#### **AB.8 Placed main scheme applicants to nursing from all domiciles: 14 days after A level results day** Selected placed routes: difference between cycle and 2016 cycle

| Applicant type | Status             | 2013 | 2014 | 2015 | 2016 | 2017 |
|----------------|--------------------|------|------|------|------|------|
| Main scheme    | Placed (Clearing)  | -14% | -7%  | 7%   | 0%   | 17%  |
|                | Placed (Firm)      | -14% | -6%  | -6%  | 0%   | -6%  |
|                | Placed (Insurance) | -25% | -19% | -13% | 0%   | -7%  |