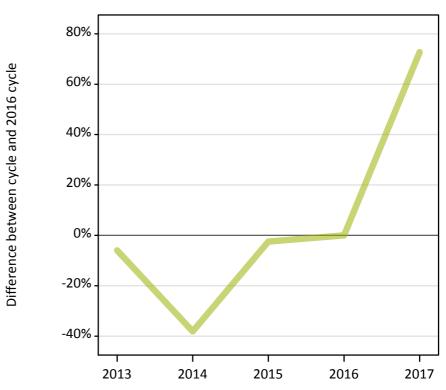

#### **AB.17 Direct to Clearing applicants from all domiciles: 14 days after A level results day** Placed (Direct to Clearing): difference between cycle and 2016 cycle

| Applicant type     | Status                      | 2013 | 2014 | 2015 | 2016 | 2017 |
|--------------------|-----------------------------|------|------|------|------|------|
| Direct to Clearing | Placed (Direct to Clearing) | -6%  | -38% | -2%  | 0%   | 73%  |