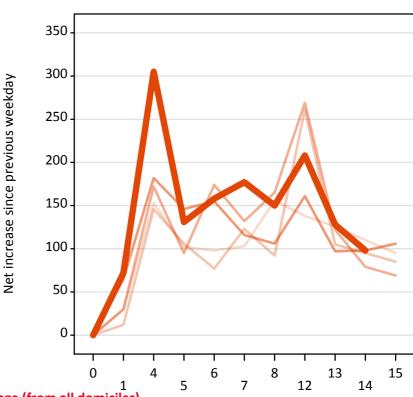

## **AB.20 Placed through Clearing only: Daily net change (from all domiciles)** Net increase since previous weekday (2017 cycle up to 14 days after A level results day)

| 2013     |
|----------|
| <br>2014 |
| 2015     |
| <br>2016 |
| 2017     |

# **AB.21 Placed through Clearing only: Daily net change (from all domiciles)** Net increase since previous weekday (2017 cycle up to 14 days after A level results day)

| Applicant status, days since A level results day |    | 2013 | 2014 | 2015 | 2016 | 2017 |
|--------------------------------------------------|----|------|------|------|------|------|
| Placed through Clearing only                     | 0  | 0    | 0    | 0    | 0    | 0    |
|                                                  | 1  | 30   | 10   | 30   | 70   | 70   |
|                                                  | 4  | 150  | 150  | 170  | 180  | 310  |
|                                                  | 5  | 100  | 110  | 100  | 150  | 130  |
|                                                  | 6  | 100  | 80   | 170  | 160  | 160  |
|                                                  | 7  | 100  | 120  | 130  | 120  | 180  |
|                                                  | 8  | 160  | 90   | 170  | 110  | 150  |
|                                                  | 12 | 140  | 260  | 270  | 160  | 210  |
|                                                  | 13 | 130  | 110  | 120  | 100  | 130  |
|                                                  | 14 | 110  | 100  | 80   | 100  | 100  |
|                                                  | 15 | 100  | 90   | 70   | 110  |      |