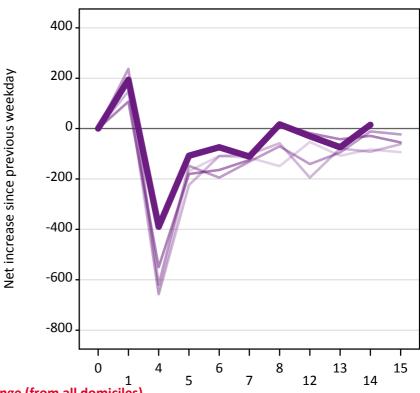

# AB.24 Free to be placed in Clearing: Daily net change (from all domiciles)

Net increase since previous weekday (2017 cycle up to 14 days after A level results day)

| <br>2013 |
|----------|
| <br>2014 |
| <br>2015 |
| <br>2016 |
| 2017     |

# AB.25 Free to be placed in Clearing: Daily net change (from all domiciles) Net increase since previous weekday (2017 cycle up to 14 days after A level results day)

| Applicant status, days since A level results day |    | 2013 | 2014 | 2015 | 2016 | 2017 |
|--------------------------------------------------|----|------|------|------|------|------|
| Free to be placed in Clearing                    | 0  | 0    | 0    | 0    | 0    | 0    |
|                                                  | 1  | 200  | 150  | 240  | 110  | 190  |
|                                                  | 4  | -650 | -660 | -620 | -550 | -390 |
|                                                  | 5  | -170 | -220 | -150 | -180 | -110 |
|                                                  | 6  | -110 | -110 | -200 | -160 | -70  |
|                                                  | 7  | -120 | -100 | -130 | -130 | -110 |
|                                                  | 8  | -150 | -60  | -70  | 20   | 20   |
|                                                  | 12 | -50  | -200 | -140 | -20  | -30  |
|                                                  | 13 | -110 | -80  | -100 | -40  | -70  |
|                                                  | 14 | -80  | -90  | -10  | -30  | 20   |
|                                                  | 15 | -90  | -60  | -20  | -60  |      |