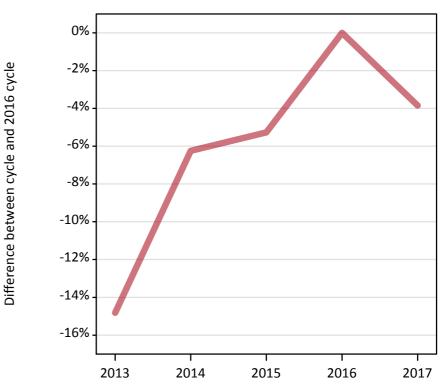

#### **AB.3 Placed applicants to nursing from all domiciles: 14 days after A level results day** Placed applicants to nursing: difference between cycle and 2016 cycle

Placed

**AB.4 Placed applicants to nursing from all domiciles: 14 days after A level results day** Placed applicants to nursing: applicants at 14 days after A level results day

#### AB.5 Placed applicants to nursing from all domiciles: 14 days after A level results day

Placed applicants to nursing: difference between cycle and 2016 cycle

| Applicant type | Status | 2013 | 2014 | 2015 | 2016 | 2017 |
|----------------|--------|------|------|------|------|------|
| All applicants | Placed | -15% | -6%  | -5%  | 0%   | -4%  |