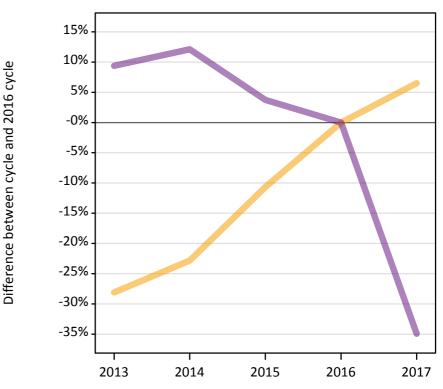

#### AB.5 Placed applicants to nursing from all domiciles: 14 days after A level results day

Placed applicants to nursing: difference between cycle and 2016 cycle

| Applicant type | Status | 2013 | 2014 | 2015 | 2016 | 2017 |
|----------------|--------|------|------|------|------|------|
| All applicants | Placed | -15% | -6%  | -5%  | 0%   | -4%  |

AB.14 Main scheme applicants to nursing not currently placed from all domiciles: 14 days after A level results day Applicants in unplaced states: difference between cycle and 2016 cycle

| Applicant type | Status                        | 2013 | 2014 | 2015 | 2016 | 2017 |
|----------------|-------------------------------|------|------|------|------|------|
| Main scheme    | Holding offer                 | -28% | -23% | -11% | 0%   | 7%   |
|                | Free to be placed in Clearing | 9%   | 12%  | 4%   | 0%   | -35% |