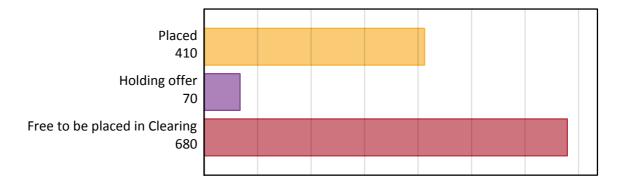

### AB.1 Placed applicants to nursing from the EU - excluding UK, 2017 cycle

| Applicant type     | Status                        | 2017 |
|--------------------|-------------------------------|------|
| Main scheme        | Placed (Clearing)             | 10   |
|                    | Placed (Adjustment)           | 0    |
|                    | Placed (Firm)                 | 370  |
|                    | Placed (Insurance)            | 10   |
|                    | Placed (Other)                | 20   |
|                    | Holding offer                 | 70   |
|                    | Free to be placed in Clearing | 680  |
| Direct to Clearing | Placed (Direct to Clearing)   | 0    |
|                    | Other (Direct to Clearing)    | 10   |
| All applicants     | Placed                        | 410  |

AB.2 Summary of nursing applicants who are placed, holding offers or free to be placed in Clearing ( the EU - excluding UK )