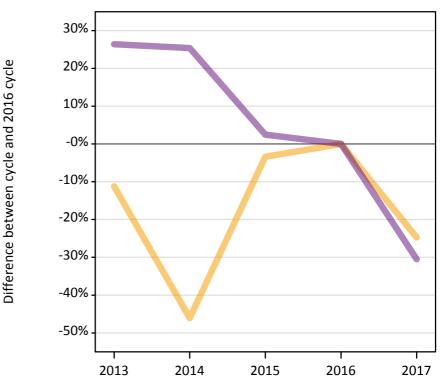

# AB.12 Main scheme applicants to nursing not currently placed from the EU - excluding UK: 14 days after A level results day

Applicants in unplaced states: difference between cycle and 2016 cycle

# AB.14 Main scheme applicants to nursing not currently placed from the EU - excluding UK: 14 days after A level results day

Applicants in unplaced states: difference between cycle and 2016 cycle

| Applicant type | Status                        | 2013 | 2014 | 2015 | 2016 | 2017 |
|----------------|-------------------------------|------|------|------|------|------|
| Main scheme    | Holding offer                 | -11% | -46% | -3%  | 0%   | -25% |
|                | Free to be placed in Clearing | 26%  | 25%  | 2%   | 0%   | -31% |