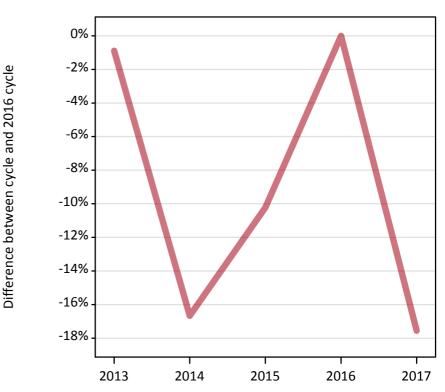

# AB.12 Main scheme applicants to nursing not currently placed from the EU - excluding UK: 14 days after A level results day

Applicants in unplaced states: difference between cycle and 2016 cycle

# AB.14 Main scheme applicants to nursing not currently placed from the EU - excluding UK: 14 days after A level results day

Applicants in unplaced states: difference between cycle and 2016 cycle

| Applicant type | Status                        | 2013 | 2014 | 2015 | 2016 | 2017 |
|----------------|-------------------------------|------|------|------|------|------|
| Main scheme    | Holding offer                 | -11% | -46% | -3%  | 0%   | -25% |
|                | Free to be placed in Clearing | 26%  | 25%  | 2%   | 0%   | -31% |