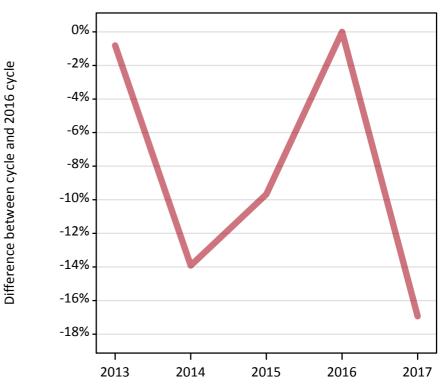

#### AB.3 Placed applicants to nursing from the EU - excluding UK: 14 days after A level results day Placed applicants to nursing: difference between cycle and 2016 cycle

Placed

AB.4 Placed applicants to nursing from the EU - excluding UK: 14 days after A level results day Placed applicants to nursing: applicants at 14 days after A level results day

### AB.5 Placed applicants to nursing from the EU - excluding UK: 14 days after A level results day

Placed applicants to nursing: difference between cycle and 2016 cycle

| Applicant type | Status | 2013 | 2014 | 2015 | 2016 | 2017 |
|----------------|--------|------|------|------|------|------|
| All applicants | Placed | -1%  | -14% | -10% | 0%   | -17% |