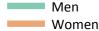

# **Daily Clearing Analysis: Sex**

Analysis at 00:05 on Friday 1 September 2017 (15 days after A level results day)

S.1 Placed applicants from all domiciles by sex: 15 days after A level results day

Placed applicants: change relative to 2016 cycle totals

## S.3 Placed applicants from all domiciles by sex: 15 days after A level results day

Placed applicants: change relative to 2016 cycle totals

| Applicant Status | Sex   | 2013 | 2014 | 2015 | 2016 | 2017 |
|------------------|-------|------|------|------|------|------|
| Placed           | Men   | -6%  | -3%  | -1%  | 0%   | -2%  |
|                  | Women | -10% | -6%  | -2%  | 0%   | -1%  |
|                  | All   | -8%  | -5%  | -1%  | 0%   | -1%  |