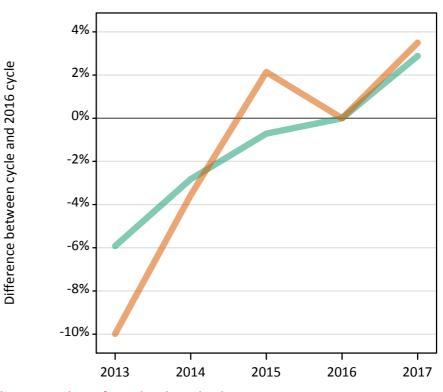

## S.3 Placed applicants from all domiciles by sex: 15 days after A level results day

Placed applicants: change relative to 2016 cycle totals

| Applicant Status | Sex   | 2013 | 2014 | 2015 | 2016 | 2017 |
|------------------|-------|------|------|------|------|------|
| Placed           | Men   | -6%  | -3%  | -1%  | 0%   | -2%  |
|                  | Women | -10% | -6%  | -2%  | 0%   | -1%  |
|                  | All   | -8%  | -5%  | -1%  | 0%   | -1%  |