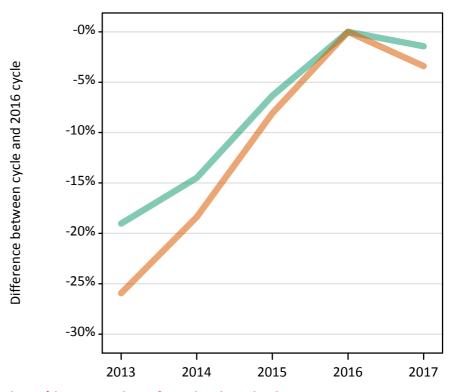

# S.62 Placed applicants from the EU (excluding the UK) by sex: 15 days after A level results day

Placed applicants: change relative to 2016 cycle totals

| Applicant Status | Sex   | 2013 | 2014 | 2015 | 2016 | 2017 |
|------------------|-------|------|------|------|------|------|
| Placed           | Men   | -19% | -14% | -6%  | 0%   | -1%  |
|                  | Women | -26% | -18% | -8%  | 0%   | -3%  |
|                  | All   | -23% | -17% | -7%  | 0%   | -3%  |