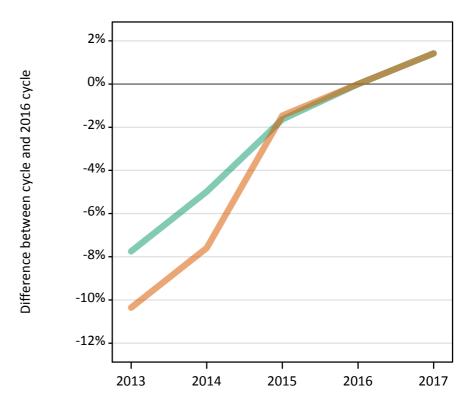

## S.5 Placed applicants from the UK by sex: 15 days after A level results day

Placed applicants: change relative to 2016 cycle totals

## S.7 Placed applicants from the UK by sex: 15 days after A level results day

Placed applicants: change relative to 2016 cycle totals

| Applicant Status | Sex   | 2013 | 2014 | 2015 | 2016 | 2017 |
|------------------|-------|------|------|------|------|------|
| Placed           | Men   | -5%  | -3%  | -1%  | 0%   | -2%  |
|                  | Women | -9%  | -5%  | -1%  | 0%   | -1%  |
|                  | All   | -7%  | -4%  | -1%  | 0%   | -2%  |