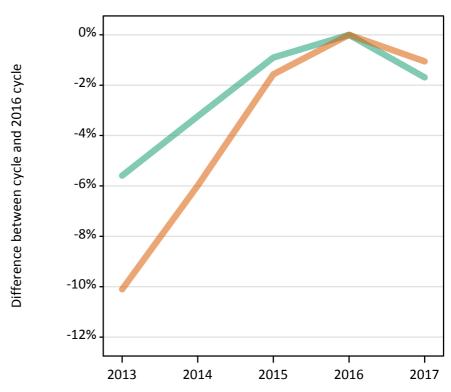

## S.5 Placed applicants from the UK by sex: 15 days after A level results day

Placed applicants: change relative to 2016 cycle totals

## S.7 Placed applicants from the UK by sex: 15 days after A level results day

Placed applicants: change relative to 2016 cycle totals

| Applicant Status | Sex   | 2013 | 2014 | 2015 | 2016 | 2017 |
|------------------|-------|------|------|------|------|------|
| Placed           | Men   | -5%  | -3%  | -1%  | 0%   | -2%  |
|                  | Women | -9%  | -5%  | -1%  | 0%   | -1%  |
|                  | All   | -7%  | -4%  | -1%  | 0%   | -2%  |