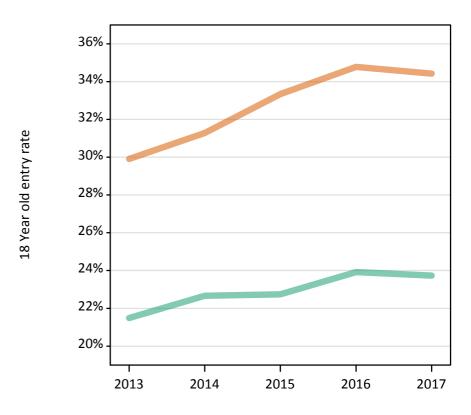

## S.14 Placed 18 year old applicants from the UK by sex: 15 days after A level results day

Placed 18 year old applicants: entry rate

| Applicant Status | Sex   | 2013  | 2014  | 2015  | 2016  | 2017  |
|------------------|-------|-------|-------|-------|-------|-------|
| Placed           | Men   | 24.8% | 25.7% | 26.0% | 27.0% | 27.6% |
|                  | Women | 32.6% | 33.9% | 35.3% | 36.6% | 37.5% |
|                  | All   | 28.6% | 29.7% | 30.5% | 31.7% | 32.4% |