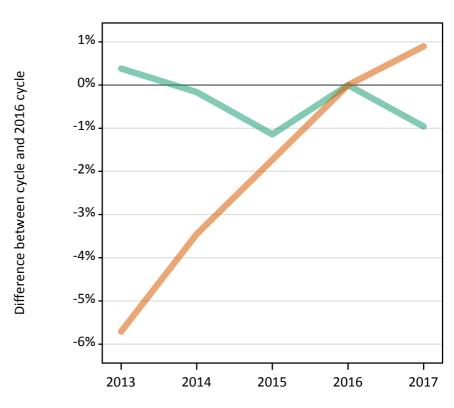

# **Daily Clearing Analysis: Sex**

Analysis at 00:05 on Friday 1 September 2017 (15 days after A level results day)

S.1 Placed applicants from all domiciles by sex: 15 days after A level results day

Placed applicants: change relative to 2016 cycle totals

## S.3 Placed applicants from all domiciles by sex: 15 days after A level results day

Placed applicants: change relative to 2016 cycle totals

| Applicant Status | Sex   | 2013 | 2014 | 2015 | 2016 | 2017 |
|------------------|-------|------|------|------|------|------|
| Placed           | Men   | -6%  | -3%  | -1%  | 0%   | -2%  |
|                  | Women | -10% | -6%  | -2%  | 0%   | -1%  |
|                  | All   | -8%  | -5%  | -1%  | 0%   | -1%  |