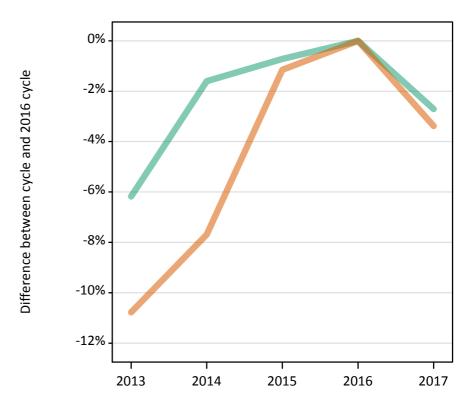

## S.3 Placed applicants from all domiciles by sex: 15 days after A level results day

Placed applicants: change relative to 2016 cycle totals

| Applicant Status | Sex   | 2013 | 2014 | 2015 | 2016 | 2017 |
|------------------|-------|------|------|------|------|------|
| Placed           | Men   | -6%  | -3%  | -1%  | 0%   | -2%  |
|                  | Women | -10% | -6%  | -2%  | 0%   | -1%  |
|                  | All   | -8%  | -5%  | -1%  | 0%   | -1%  |