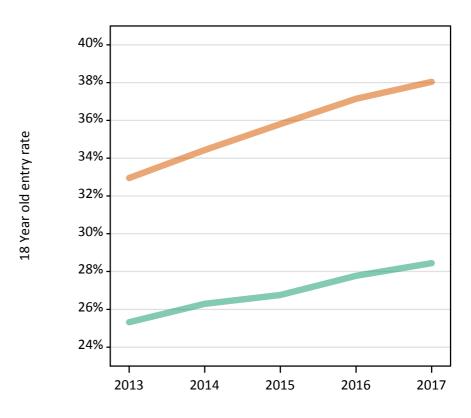

## S.13 Placed 18 year old applicants from the UK by sex: 15 days after A level results day

Placed 18 year old applicants: entry rate

## S.14 Placed 18 year old applicants from the UK by sex: 15 days after A level results day

Placed 18 year old applicants: entry rate

| Applicant Status | Sex   | 2013  | 2014  | 2015  | 2016  | 2017  |
|------------------|-------|-------|-------|-------|-------|-------|
| Placed           | Men   | 24.8% | 25.7% | 26.0% | 27.0% | 27.6% |
|                  | Women | 32.6% | 33.9% | 35.3% | 36.6% | 37.5% |
|                  | All   | 28.6% | 29.7% | 30.5% | 31.7% | 32.4% |