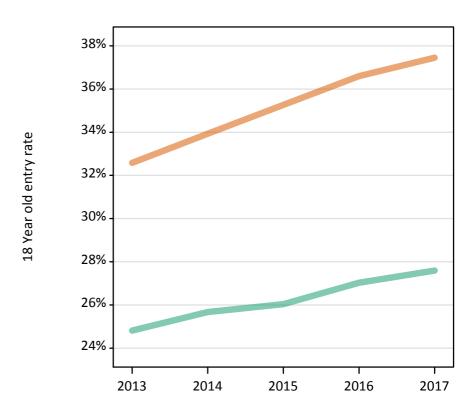

## S.13 Placed 18 year old applicants from the UK by sex: 15 days after A level results day

Placed 18 year old applicants: entry rate

## S.14 Placed 18 year old applicants from the UK by sex: 15 days after A level results day

Placed 18 year old applicants: entry rate

| Applicant Status | Sex   | 2013  | 2014  | 2015  | 2016  | 2017  |
|------------------|-------|-------|-------|-------|-------|-------|
| Placed           | Men   | 24.8% | 25.7% | 26.0% | 27.0% | 27.6% |
|                  | Women | 32.6% | 33.9% | 35.3% | 36.6% | 37.5% |
|                  | All   | 28.6% | 29.7% | 30.5% | 31.7% | 32.4% |