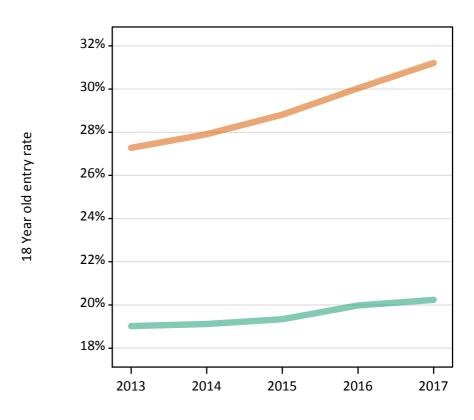

## S.13 Placed 18 year old applicants from the UK by sex: 15 days after A level results day

Placed 18 year old applicants: entry rate

## S.14 Placed 18 year old applicants from the UK by sex: 15 days after A level results day

Placed 18 year old applicants: entry rate

| Applicant Status | Sex   | 2013  | 2014  | 2015  | 2016  | 2017  |
|------------------|-------|-------|-------|-------|-------|-------|
| Placed           | Men   | 24.8% | 25.7% | 26.0% | 27.0% | 27.6% |
|                  | Women | 32.6% | 33.9% | 35.3% | 36.6% | 37.5% |
|                  | All   | 28.6% | 29.7% | 30.5% | 31.7% | 32.4% |