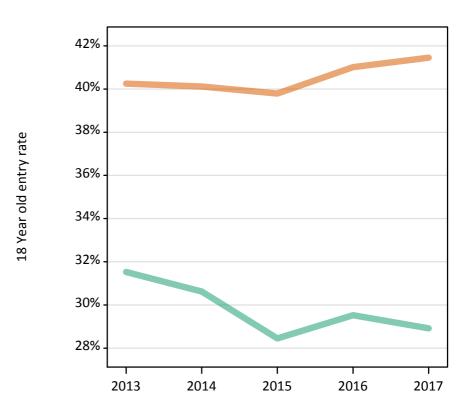

## S.29 Placed applicants from Northern Ireland by sex: 15 days after A level results day

Placed applicants: change relative to 2016 cycle totals

| Applicant Status | Sex   | 2013 | 2014 | 2015 | 2016 | 2017 |
|------------------|-------|------|------|------|------|------|
| Placed           | Men   | -1%  | -1%  | -6%  | 0%   | -6%  |
|                  | Women | -5%  | -5%  | -5%  | 0%   | -1%  |
|                  | All   | -3%  | -3%  | -5%  | 0%   | -3%  |