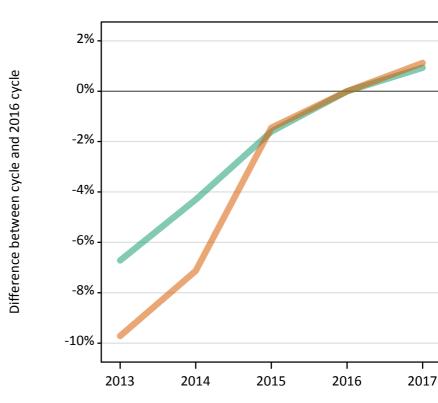

# **Daily Clearing Analysis: Sex**

Analysis at 00:05 on Friday 1 September 2017 (15 days after A level results day)

S.1 Placed applicants from all domiciles by sex: 15 days after A level results day

Placed applicants: change relative to 2016 cycle totals

## S.3 Placed applicants from all domiciles by sex: 15 days after A level results day

Placed applicants: change relative to 2016 cycle totals

| Applicant Status | Sex   | 2013 | 2014 | 2015 | 2016 | 2017 |
|------------------|-------|------|------|------|------|------|
| Placed           | Men   | -6%  | -3%  | -1%  | 0%   | -2%  |
|                  | Women | -10% | -6%  | -2%  | 0%   | -1%  |
|                  | All   | -8%  | -5%  | -1%  | 0%   | -1%  |