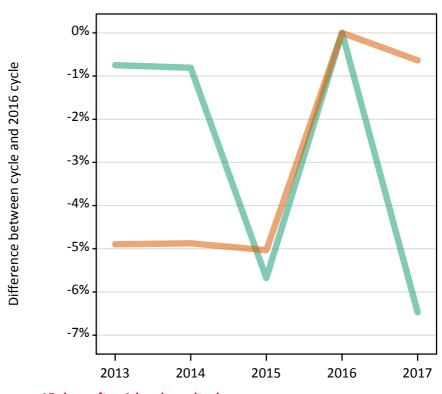

## S.20 Placed 18 year old applicants from England by sex: 15 days after A level results day

Placed 18 year old applicants: change relative to 2016 cycle totals

#### S.22 Placed 18 year old applicants from England by sex: 15 days after A level results day

Placed 18 year old applicants: change relative to 2016 cycle totals

| Applicant Status | Sex   | 2013 | 2014 | 2015 | 2016 | 2017 |
|------------------|-------|------|------|------|------|------|
| Placed           | Men   | -8%  | -5%  | -2%  | 0%   | 1%   |
|                  | Women | -10% | -8%  | -1%  | 0%   | 1%   |
|                  | All   | -9%  | -6%  | -2%  | 0%   | 1%   |