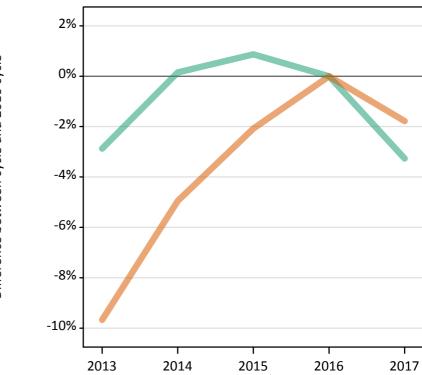

## S.9 Placed 18 year old applicants from the UK by sex: 15 days after A level results day

Placed 18 year old applicants: change relative to 2016 cycle totals

## S.11 Placed 18 year old applicants from the UK by sex: 15 days after A level results day

Placed 18 year old applicants: change relative to 2016 cycle totals

| Applicant Status | Sex   | 2013 | 2014 | 2015 | 2016 | 2017 |
|------------------|-------|------|------|------|------|------|
| Placed           | Men   | -7%  | -4%  | -2%  | 0%   | 1%   |
|                  | Women | -10% | -7%  | -1%  | 0%   | 1%   |
|                  | All   | -8%  | -6%  | -2%  | 0%   | 1%   |