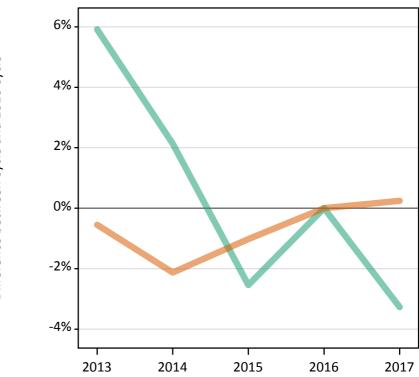

# **S.36 Placed 18 year old applicants from Northern Ireland by sex: 15 days after A level results day** Placed 18 year old applicants: entry rate

| Applicant Status | Sex   | 2013  | 2014  | 2015  | 2016  | 2017  |
|------------------|-------|-------|-------|-------|-------|-------|
| Placed           | Men   | 31.5% | 30.6% | 28.5% | 29.5% | 28.9% |
|                  | Women | 40.3% | 40.1% | 39.8% | 41.0% | 41.5% |
|                  | All   | 35.8% | 35.3% | 34.0% | 35.1% | 35.0% |