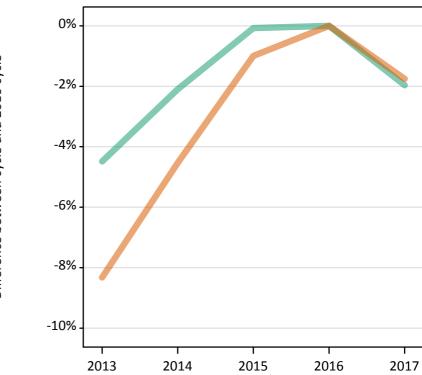

# **Daily Clearing Analysis: Sex**

Analysis at 00:05 on Friday 1 September 2017 (15 days after A level results day)

S.1 Placed applicants from all domiciles by sex: 15 days after A level results day

Placed applicants: change relative to 2016 cycle totals

## S.3 Placed applicants from all domiciles by sex: 15 days after A level results day

Placed applicants: change relative to 2016 cycle totals

| Applicant Status | Sex   | 2013 | 2014 | 2015 | 2016 | 2017 |
|------------------|-------|------|------|------|------|------|
| Placed           | Men   | -6%  | -3%  | -1%  | 0%   | -2%  |
|                  | Women | -10% | -6%  | -2%  | 0%   | -1%  |
|                  | All   | -8%  | -5%  | -1%  | 0%   | -1%  |