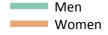

# **Daily Clearing Analysis: Sex**

Analysis at 00:05 on Friday 1 September 2017 (15 days after A level results day)

S.1 Placed applicants from all domiciles by sex: 15 days after A level results day

Placed applicants: change relative to 2016 cycle totals

## S.3 Placed applicants from all domiciles by sex: 15 days after A level results day

Placed applicants: change relative to 2016 cycle totals

| Applicant Status | Sex   | 2013 | 2014 | 2015 | 2016 | 2017 |
|------------------|-------|------|------|------|------|------|
| Placed           | Men   | -6%  | -3%  | -1%  | 0%   | -2%  |
|                  | Women | -10% | -6%  | -2%  | 0%   | -1%  |
|                  | All   | -8%  | -5%  | -1%  | 0%   | -1%  |