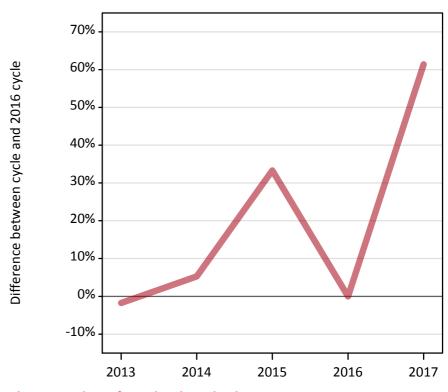

#### AB.3 Placed applicants to nursing from outside the EU: 15 days after A level results day

Placed applicants to nursing: difference between cycle and 2016 cycle

Placed

## AB.5 Placed applicants to nursing from outside the EU: 15 days after A level results day

Placed applicants to nursing: difference between cycle and 2016 cycle

| Applicant type | Status | 2013 | 2014 | 2015 | 2016 | 2017 |
|----------------|--------|------|------|------|------|------|
| All applicants | Placed | -2%  | 5%   | 33%  | 0%   | 61%  |