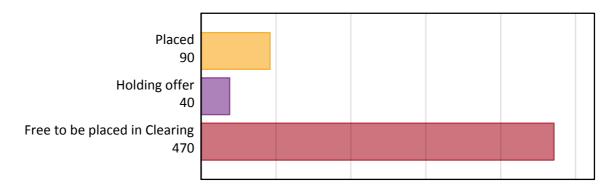

### AB.1 Placed applicants to nursing from outside the EU, 2017 cycle

| Applicant type     | Status                        | 2017 |
|--------------------|-------------------------------|------|
| Main scheme        | Placed (Clearing)             | 0    |
|                    | Placed (Adjustment)           | 0    |
|                    | Placed (Firm)                 | 80   |
|                    | Placed (Insurance)            | 0    |
|                    | Placed (Other)                | 10   |
|                    | Holding offer                 | 40   |
|                    | Free to be placed in Clearing | 470  |
| Direct to Clearing | Placed (Direct to Clearing)   | 0    |
|                    | Other (Direct to Clearing)    | 10   |
| All applicants     | Placed                        | 90   |

### AB.2 Summary of nursing applicants who are placed, holding offers or free to be placed in Clearing (outside the EU)