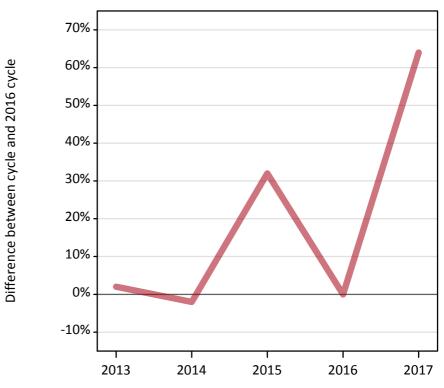

## AB.6 Placed main scheme applicants to nursing from outside the EU: 15 days after A level results day

Selected placed routes: difference between cycle and 2016 cycle

AB.7 Placed main scheme applicants to nursing from outside the EU: 15 days after A level results day All Main scheme placed routes (excluding Adjustment): applicants at 15 days after A level results day

# AB.8 Placed main scheme applicants to nursing from outside the EU: 15 days after A level results day Selected placed routes: difference between cycle and 2016 cycle

| Applicant type | Status             | 2013 | 2014 | 2015 | 2016 | 2017  |
|----------------|--------------------|------|------|------|------|-------|
| Main scheme    | Placed (Clearing)  | -67% | 67%  | -33% | 0%   | -67%  |
|                | Placed (Firm)      | 2%   | -2%  | 32%  | 0%   | 64%   |
|                | Placed (Insurance) | -50% | -50% | -50% | 0%   | -100% |