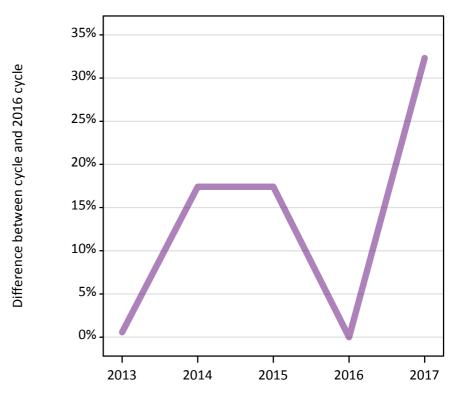

# **AB.14 Main scheme applicants to nursing not currently placed from outside the EU: 15 days after A level results day** Applicants in unplaced states: difference between cycle and 2016 cycle

| Applicant type | Status                        | 2013 | 2014 | 2015 | 2016 | 2017 |
|----------------|-------------------------------|------|------|------|------|------|
| Main scheme    | Holding offer                 | -4%  | -17% | 13%  | 0%   | 65%  |
|                | Free to be placed in Clearing | 1%   | 17%  | 17%  | 0%   | 32%  |