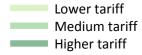

# **Daily Clearing Analysis: Tariff**

Analysis at 00:05 on Thursday 14 September 2017 (28 days after A level results day)

T.1 Placed applicants from all domiciles by tariff group: 28 days after A level results day

Placed applicants: change relative to 2016 cycle totals

#### T.3 Placed applicants from all domiciles by tariff group: 28 days after A level results day

Placed applicants: change relative to 2016 cycle totals

| Applicant Status | Tariff group  | 2013 | 2014 | 2015 | 2016 | 2017 |
|------------------|---------------|------|------|------|------|------|
| Placed           | Lower tariff  | -2%  | 1%   | 2%   | 0%   | -5%  |
|                  | Medium tariff | -11% | -8%  | -4%  | 0%   | 2%   |
|                  | Higher tariff | -12% | -9%  | -3%  | 0%   | 0%   |