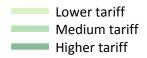

# **Daily Clearing Analysis: Tariff**

Analysis at 00:05 on Thursday 14 September 2017 (28 days after A level results day)

T.1 Placed applicants from all domiciles by tariff group: 28 days after A level results day

Placed applicants: change relative to 2016 cycle totals

#### T.3 Placed applicants from all domiciles by tariff group: 28 days after A level results day

Placed applicants: change relative to 2016 cycle totals

| Applicant Status | Tariff group  | 2013 | 2014 | 2015 | 2016 | 2017 |
|------------------|---------------|------|------|------|------|------|
| Placed           | Lower tariff  | -2%  | 1%   | 2%   | 0%   | -5%  |
|                  | Medium tariff | -11% | -8%  | -4%  | 0%   | 2%   |
|                  | Higher tariff | -12% | -9%  | -3%  | 0%   | 0%   |