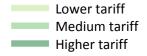

#### T.13 Placed applicants from the EU (excluding the UK) by tariff group: 28 days after A level results day

Placed applicants: change relative to 2016 cycle totals

T.14 Placed applicants from the EU (excluding the UK) by tariff group: 28 days after A level results day

# T.15 Placed applicants from the EU (excluding the UK) by tariff group: 28 days after A level results day Placed applicants: change relative to 2016 cycle totals

| Applicant Status | Tariff group  | 2013 | 2014 | 2015 | 2016 | 2017 |
|------------------|---------------|------|------|------|------|------|
| Placed           | Lower tariff  | -18% | -12% | -5%  | 0%   | -3%  |
|                  | Medium tariff | -18% | -16% | -6%  | 0%   | 2%   |
|                  | Higher tariff | -28% | -19% | -10% | 0%   | -5%  |