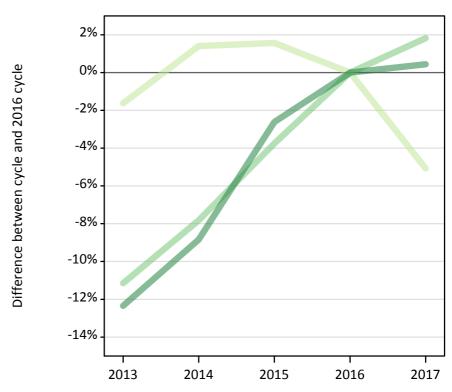

#### T.5 Placed applicants from the UK by tariff group: 28 days after A level results day

Placed applicants: change relative to 2016 cycle totals

#### T.7 Placed applicants from the UK by tariff group: 28 days after A level results day

Placed applicants: change relative to 2016 cycle totals

| Applicant Status | Tariff group  | 2013 | 2014 | 2015 | 2016 | 2017 |
|------------------|---------------|------|------|------|------|------|
| Placed           | Lower tariff  | -1%  | 2%   | 2%   | 0%   | -5%  |
|                  | Medium tariff | -11% | -8%  | -4%  | 0%   | 2%   |
|                  | Higher tariff | -11% | -8%  | -2%  | 0%   | 0%   |