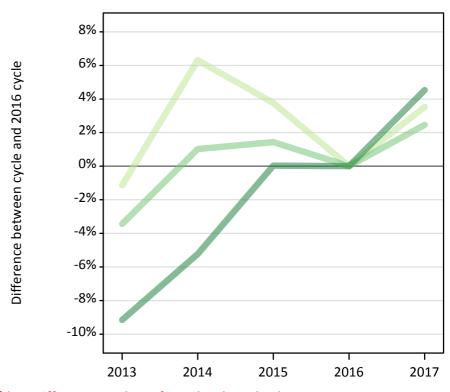

# **Daily Clearing Analysis: Tariff**

Analysis at 00:05 on Thursday 14 September 2017 (28 days after A level results day)

T.1 Placed applicants from all domiciles by tariff group: 28 days after A level results day

Placed applicants: change relative to 2016 cycle totals

#### T.3 Placed applicants from all domiciles by tariff group: 28 days after A level results day

Placed applicants: change relative to 2016 cycle totals

| Applicant Status | Tariff group  | 2013 | 2014 | 2015 | 2016 | 2017 |
|------------------|---------------|------|------|------|------|------|
| Placed           | Lower tariff  | -2%  | 1%   | 2%   | 0%   | -5%  |
|                  | Medium tariff | -11% | -8%  | -4%  | 0%   | 2%   |
|                  | Higher tariff | -12% | -9%  | -3%  | 0%   | 0%   |