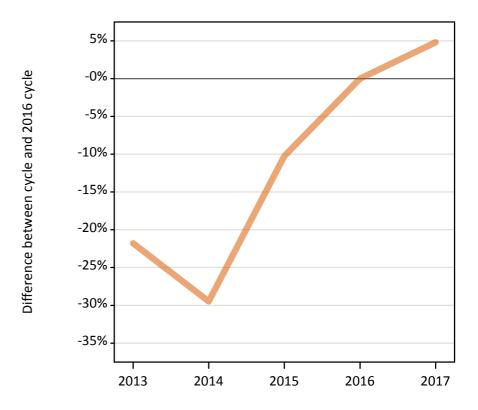

#### SB.9 Placed 18 year old applicants to nursing from the UK by sex: 28 days after A level results day

Placed 18 year old applicants to nursing: change relative to 2016 cycle totals

SB.10 Placed 18 year old applicants to nursing from the UK by sex: 28 days after A level results day

### SB.11 Placed 18 year old applicants to nursing from the UK by sex: 28 days after A level results day

Placed 18 year old applicants to nursing: change relative to 2016 cycle totals

| Applicant Status | Sex   | 2013 | 2014 | 2015 | 2016 | 2017 |
|------------------|-------|------|------|------|------|------|
| Placed           | Men   | -17% | -9%  | -8%  | 0%   | 3%   |
|                  | Women | -12% | -9%  | -4%  | 0%   | 9%   |
|                  | All   | -12% | -9%  | -4%  | 0%   | 9%   |