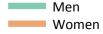

Placed applicants to nursing by sex: change relative to 2016 cycle totals

# SB.3 Placed applicants to nursing by sex from all domiciles by sex: 28 days after A level results day Placed applicants to nursing by sex: change relative to 2016 cycle totals

| Applicant Status | Sex   | 2013 | 2014 | 2015 | 2016 | 2017 |
|------------------|-------|------|------|------|------|------|
| Placed           | Men   | -23% | -13% | -8%  | 0%   | -13% |
|                  | Women | -14% | -6%  | -5%  | 0%   | -3%  |
|                  | All   | -15% | -7%  | -6%  | 0%   | -4%  |