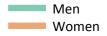

#### SB.13 Placed 18 year old applicants to nursing from the UK by sex: 28 days after A level results day

Placed 18 year old applicants to nursing: entry rate

SB.14 Placed 18 year old applicants to nursing from the UK by sex: 28 days after A level results day Placed 18 year old applicants to nursing: entry rate

| Applicant Status | Sex   | 2013 | 2014 | 2015 | 2016 | 2017 |
|------------------|-------|------|------|------|------|------|
| Placed           | Men   | 0.0% | 0.0% | 0.0% | 0.1% | 0.1% |
|                  | Women | 1.2% | 1.3% | 1.4% | 1.4% | 1.6% |
|                  | All   | 0.6% | 0.7% | 0.7% | 0.7% | 0.8% |