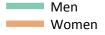

### SB.29 Placed applicants to nursing by sex from Northern Ireland by sex: 28 days after A level results day Placed applicants to nursing by sex: change relative to 2016 cycle totals

| Applicant Status | Sex   | 2013 | 2014 | 2015 | 2016 | 2017 |
|------------------|-------|------|------|------|------|------|
| Placed           | Men   | -48% | -36% | -35% | 0%   | -32% |
|                  | Women | -13% | -12% | -11% | 0%   | 1%   |
|                  | All   | -17% | -14% | -13% | 0%   | -2%  |