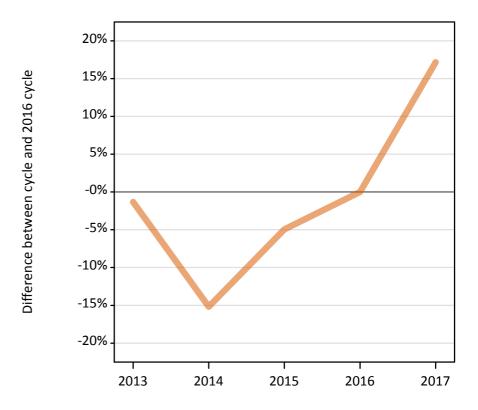

#### SB.13 Placed 18 year old applicants to nursing from the UK by sex: 28 days after A level results day

Placed 18 year old applicants to nursing: entry rate

SB.14 Placed 18 year old applicants to nursing from the UK by sex: 28 days after A level results day Placed 18 year old applicants to nursing: entry rate

| Applicant Status | Sex   | 2013 | 2014 | 2015 | 2016 | 2017 |
|------------------|-------|------|------|------|------|------|
| Placed           | Men   | 0.0% | 0.0% | 0.0% | 0.1% | 0.1% |
|                  | Women | 1.2% | 1.3% | 1.4% | 1.4% | 1.6% |
|                  | All   | 0.6% | 0.7% | 0.7% | 0.7% | 0.8% |