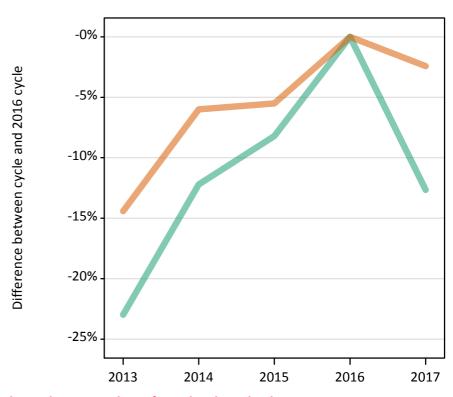

### SB.11 Placed 18 year old applicants to nursing from the UK by sex: 28 days after A level results day

Placed 18 year old applicants to nursing: change relative to 2016 cycle totals

| Applicant Status | Sex   | 2013 | 2014 | 2015 | 2016 | 2017 |
|------------------|-------|------|------|------|------|------|
| Placed           | Men   | -17% | -9%  | -8%  | 0%   | 3%   |
|                  | Women | -12% | -9%  | -4%  | 0%   | 9%   |
|                  | All   | -12% | -9%  | -4%  | 0%   | 9%   |