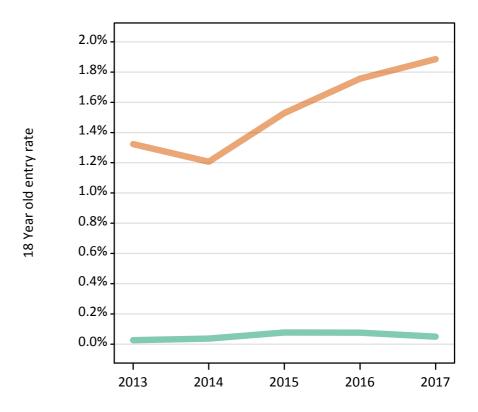

#### SB.13 Placed 18 year old applicants to nursing from the UK by sex: 28 days after A level results day

Placed 18 year old applicants to nursing: entry rate

SB.14 Placed 18 year old applicants to nursing from the UK by sex: 28 days after A level results day Placed 18 year old applicants to nursing: entry rate

| Applicant Status | Sex   | 2013 | 2014 | 2015 | 2016 | 2017 |
|------------------|-------|------|------|------|------|------|
| Placed           | Men   | 0.0% | 0.0% | 0.0% | 0.1% | 0.1% |
|                  | Women | 1.2% | 1.3% | 1.4% | 1.4% | 1.6% |
|                  | All   | 0.6% | 0.7% | 0.7% | 0.7% | 0.8% |