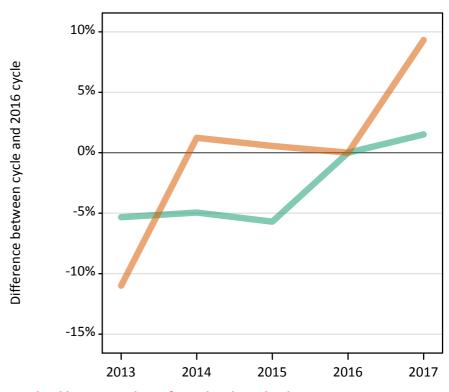

### SB.7 Placed applicants to nursing by sex from the UK by sex: 28 days after A level results day

Placed applicants to nursing by sex: change relative to 2016 cycle totals

| Applicant Status | Sex   | 2013 | 2014 | 2015 | 2016 | 2017 |
|------------------|-------|------|------|------|------|------|
| Placed           | Men   | -23% | -12% | -8%  | 0%   | -13% |
|                  | Women | -14% | -6%  | -6%  | 0%   | -2%  |
|                  | All   | -15% | -7%  | -6%  | 0%   | -3%  |