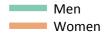

#### SB.9 Placed 18 year old applicants to nursing from the UK by sex: 28 days after A level results day

Placed 18 year old applicants to nursing: change relative to 2016 cycle totals

SB.10 Placed 18 year old applicants to nursing from the UK by sex: 28 days after A level results day

### SB.11 Placed 18 year old applicants to nursing from the UK by sex: 28 days after A level results day

Placed 18 year old applicants to nursing: change relative to 2016 cycle totals

| Applicant Status | Sex   | 2013 | 2014 | 2015 | 2016 | 2017 |
|------------------|-------|------|------|------|------|------|
| Placed           | Men   | -17% | -9%  | -8%  | 0%   | 3%   |
|                  | Women | -12% | -9%  | -4%  | 0%   | 9%   |
|                  | All   | -12% | -9%  | -4%  | 0%   | 9%   |