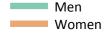

Placed applicants to nursing by sex: change relative to 2016 cycle totals

# SB.3 Placed applicants to nursing by sex from all domiciles by sex: 28 days after A level results day Placed applicants to nursing by sex: change relative to 2016 cycle totals

| Applicant Status | Sex   | 2013 | 2014 | 2015 | 2016 | 2017 |
|------------------|-------|------|------|------|------|------|
| Placed           | Men   | -23% | -13% | -8%  | 0%   | -13% |
|                  | Women | -14% | -6%  | -5%  | 0%   | -3%  |
|                  | All   | -15% | -7%  | -6%  | 0%   | -4%  |