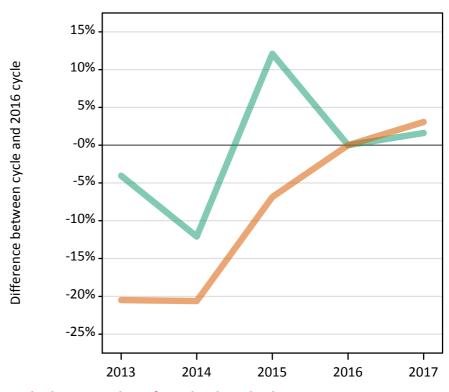

#### SB.9 Placed 18 year old applicants to nursing from the UK by sex: 28 days after A level results day

Placed 18 year old applicants to nursing: change relative to 2016 cycle totals

SB.10 Placed 18 year old applicants to nursing from the UK by sex: 28 days after A level results day

### SB.11 Placed 18 year old applicants to nursing from the UK by sex: 28 days after A level results day

Placed 18 year old applicants to nursing: change relative to 2016 cycle totals

| Applicant Status | Sex   | 2013 | 2014 | 2015 | 2016 | 2017 |
|------------------|-------|------|------|------|------|------|
| Placed           | Men   | -17% | -9%  | -8%  | 0%   | 3%   |
|                  | Women | -12% | -9%  | -4%  | 0%   | 9%   |
|                  | All   | -12% | -9%  | -4%  | 0%   | 9%   |