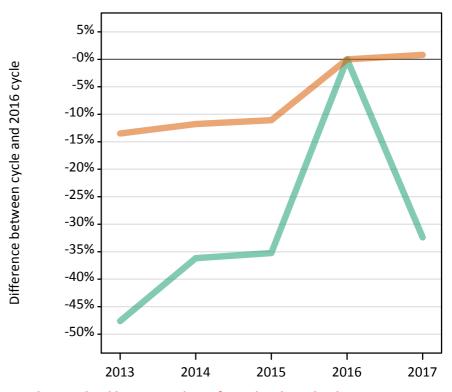

Placed applicants to nursing by sex: change relative to 2016 cycle totals

# SB.3 Placed applicants to nursing by sex from all domiciles by sex: 28 days after A level results day Placed applicants to nursing by sex: change relative to 2016 cycle totals

| Applicant Status | Sex   | 2013 | 2014 | 2015 | 2016 | 2017 |
|------------------|-------|------|------|------|------|------|
| Placed           | Men   | -23% | -13% | -8%  | 0%   | -13% |
|                  | Women | -14% | -6%  | -5%  | 0%   | -3%  |
|                  | All   | -15% | -7%  | -6%  | 0%   | -4%  |