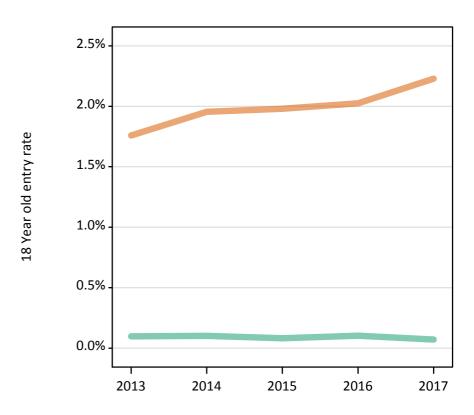

#### SB.13 Placed 18 year old applicants to nursing from the UK by sex: 28 days after A level results day

Placed 18 year old applicants to nursing: entry rate

SB.14 Placed 18 year old applicants to nursing from the UK by sex: 28 days after A level results day Placed 18 year old applicants to nursing: entry rate

| Applicant Status | Sex   | 2013 | 2014 | 2015 | 2016 | 2017 |
|------------------|-------|------|------|------|------|------|
| Placed           | Men   | 0.0% | 0.0% | 0.0% | 0.1% | 0.1% |
|                  | Women | 1.2% | 1.3% | 1.4% | 1.4% | 1.6% |
|                  | All   | 0.6% | 0.7% | 0.7% | 0.7% | 0.8% |