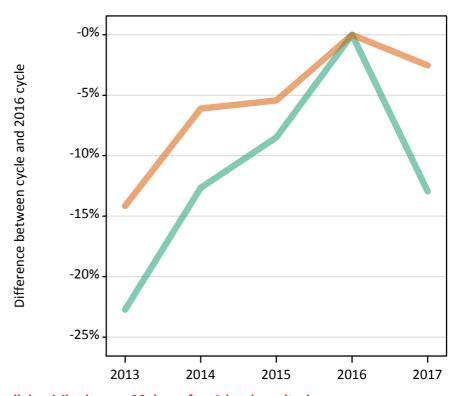

# SB.3 Placed applicants to nursing by sex from all domiciles by sex: 28 days after A level results day Placed applicants to nursing by sex: change relative to 2016 cycle totals

| Applicant Status | Sex   | 2013 | 2014 | 2015 | 2016 | 2017 |
|------------------|-------|------|------|------|------|------|
| Placed           | Men   | -23% | -13% | -8%  | 0%   | -13% |
|                  | Women | -14% | -6%  | -5%  | 0%   | -3%  |
|                  | All   | -15% | -7%  | -6%  | 0%   | -4%  |