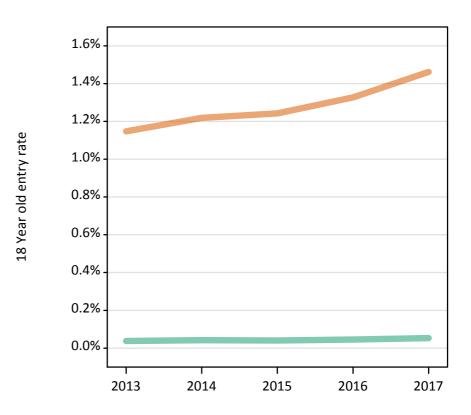

#### SB.13 Placed 18 year old applicants to nursing from the UK by sex: 28 days after A level results day

Placed 18 year old applicants to nursing: entry rate

SB.14 Placed 18 year old applicants to nursing from the UK by sex: 28 days after A level results day Placed 18 year old applicants to nursing: entry rate

| Applicant Status | Sex   | 2013 | 2014 | 2015 | 2016 | 2017 |
|------------------|-------|------|------|------|------|------|
| Placed           | Men   | 0.0% | 0.0% | 0.0% | 0.1% | 0.1% |
|                  | Women | 1.2% | 1.3% | 1.4% | 1.4% | 1.6% |
|                  | All   | 0.6% | 0.7% | 0.7% | 0.7% | 0.8% |