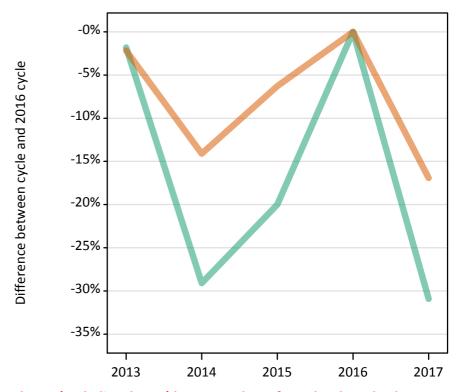

#### SB.64 Placed applicants to nursing by sex from overseas (not EU) by sex: 28 days after A level results day

Placed applicants to nursing by sex: change relative to 2016 cycle totals

SB.65 Placed applicants to nursing by sex from overseas (not EU) by sex: 28 days after A level results day

### SB.66 Placed applicants to nursing by sex from overseas (not EU) by sex: 28 days after A level results day Placed applicants to nursing by sex: change relative to 2016 cycle totals

| Applicant Status | Sex   | 2013 | 2014 | 2015 | 2016 | 2017 |
|------------------|-------|------|------|------|------|------|
| Placed           | Men   | -78% | -44% | -22% | 0%   | 11%  |
|                  | Women | 12%  | 12%  | 37%  | 0%   | 76%  |
|                  | All   | -2%  | 3%   | 28%  | 0%   | 67%  |