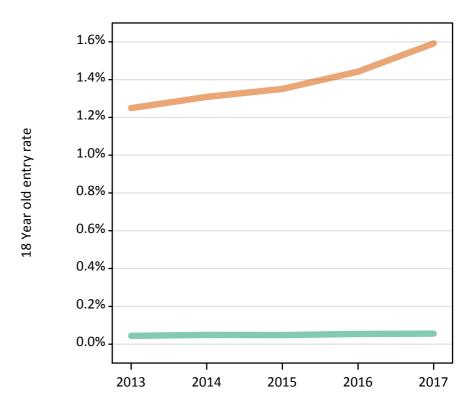

#### SB.9 Placed 18 year old applicants to nursing from the UK by sex: 28 days after A level results day

Placed 18 year old applicants to nursing: change relative to 2016 cycle totals

SB.10 Placed 18 year old applicants to nursing from the UK by sex: 28 days after A level results day

### SB.11 Placed 18 year old applicants to nursing from the UK by sex: 28 days after A level results day

Placed 18 year old applicants to nursing: change relative to 2016 cycle totals

| Applicant Status | Sex   | 2013 | 2014 | 2015 | 2016 | 2017 |
|------------------|-------|------|------|------|------|------|
| Placed           | Men   | -17% | -9%  | -8%  | 0%   | 3%   |
|                  | Women | -12% | -9%  | -4%  | 0%   | 9%   |
|                  | All   | -12% | -9%  | -4%  | 0%   | 9%   |