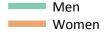

#### SB.9 Placed 18 year old applicants to nursing from the UK by sex: 28 days after A level results day

Placed 18 year old applicants to nursing: change relative to 2016 cycle totals

SB.10 Placed 18 year old applicants to nursing from the UK by sex: 28 days after A level results day

### SB.11 Placed 18 year old applicants to nursing from the UK by sex: 28 days after A level results day

Placed 18 year old applicants to nursing: change relative to 2016 cycle totals

| Applicant Status | Sex   | 2013 | 2014 | 2015 | 2016 | 2017 |
|------------------|-------|------|------|------|------|------|
| Placed           | Men   | -17% | -9%  | -8%  | 0%   | 3%   |
|                  | Women | -12% | -9%  | -4%  | 0%   | 9%   |
|                  | All   | -12% | -9%  | -4%  | 0%   | 9%   |