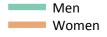

Placed applicants to nursing by sex: change relative to 2016 cycle totals

# SB.3 Placed applicants to nursing by sex from all domiciles by sex: 28 days after A level results day Placed applicants to nursing by sex: change relative to 2016 cycle totals

| Applicant Status | Sex   | 2013 | 2014 | 2015 | 2016 | 2017 |
|------------------|-------|------|------|------|------|------|
| Placed           | Men   | -23% | -13% | -8%  | 0%   | -13% |
|                  | Women | -14% | -6%  | -5%  | 0%   | -3%  |
|                  | All   | -15% | -7%  | -6%  | 0%   | -4%  |