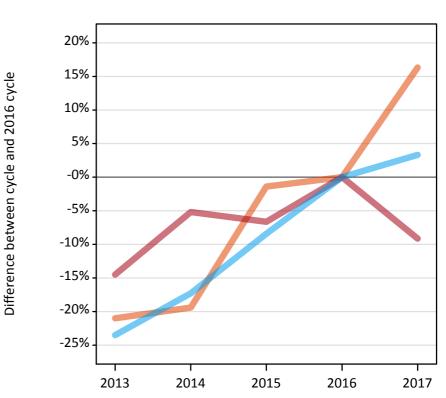

## **AB.6 Placed main scheme applicants to nursing from England: 28 days after A level results day** Selected placed routes: difference between cycle and 2016 cycle

Placed (Clearing) Placed (Firm) Placed (Insurance)

#### **AB.8 Placed main scheme applicants to nursing from England: 28 days after A level results day** Selected placed routes: difference between cycle and 2016 cycle

2014 2015 2016 2017 Applicant type Status 2013 Main scheme Placed (Clearing) -21% -19% -1% 0% 16% Placed (Firm) -15% -5% -7% 0% -9% Placed (Insurance) -24% -17% -8% 0% 3%