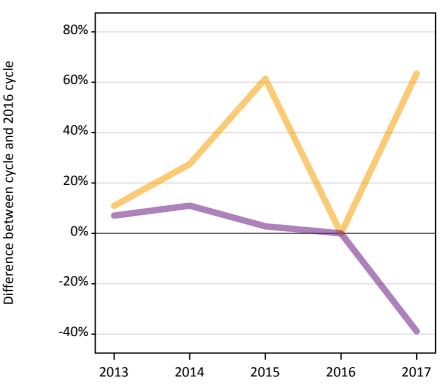

# **AB.12 Main scheme applicants to nursing not currently placed from England: 28 days after A level results day** Applicants in unplaced states: difference between cycle and 2016 cycle

Holding offer

Free to be placed in Clearing

AB.14 Main scheme applicants to nursing not currently placed from England: 28 days after A level results day Applicants in unplaced states: difference between cycle and 2016 cycle

| Applicant type | Status                        | 2013 | 2014 | 2015 | 2016 | 2017 |
|----------------|-------------------------------|------|------|------|------|------|
| Main scheme    | Holding offer                 | 11%  | 28%  | 61%  | 0%   | 63%  |
|                | Free to be placed in Clearing | 7%   | 11%  | 3%   | 0%   | -39% |