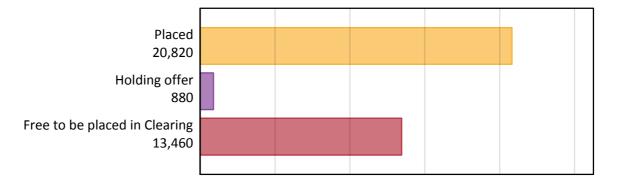

## AB.2 Summary of nursing applicants who are placed, holding offers or free to be placed in Clearing ( England )

## AB.1 Placed applicants to nursing from England, 2017 cycle

| Applicant type     | Status                        | 2017   |
|--------------------|-------------------------------|--------|
| Main scheme        | Placed (Clearing)             | 1,600  |
|                    | Placed (Adjustment)           | 10     |
|                    | Placed (Firm)                 | 17,340 |
|                    | Placed (Insurance)            | 470    |
|                    | Placed (Other)                | 940    |
|                    | Holding offer                 | 880    |
|                    | Free to be placed in Clearing | 13,460 |
| Direct to Clearing | Placed (Direct to Clearing)   | 480    |
|                    | Other (Direct to Clearing)    | 280    |
| All applicants     | Placed                        | 20,820 |