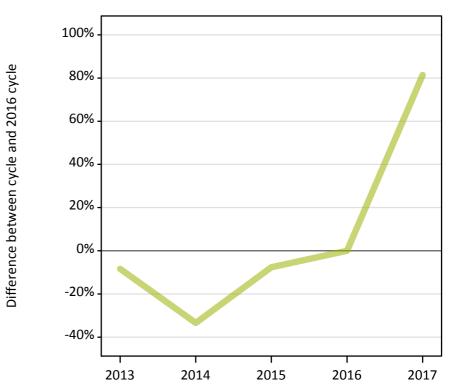

## AB.17 Direct to Clearing applicants from England: 28 days after A level results day

Placed (Direct to Clearing): difference between cycle and 2016 cycle

| Applicant type     | Status                      | 2013 | 2014 | 2015 | 2016 | 2017 |
|--------------------|-----------------------------|------|------|------|------|------|
| Direct to Clearing | Placed (Direct to Clearing) | -8%  | -33% | -8%  | 0%   | 81%  |