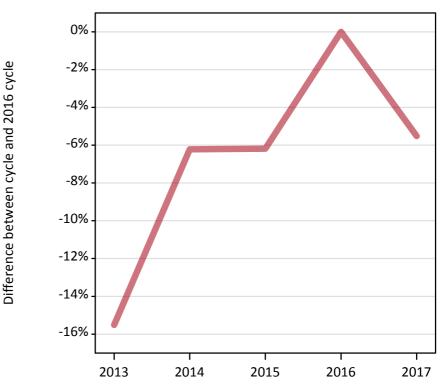

## **AB.3 Placed applicants to nursing from England: 28 days after A level results day** Placed applicants to nursing: difference between cycle and 2016 cycle

Placed

**AB.4 Placed applicants to nursing from England: 28 days after A level results day** Placed applicants to nursing: applicants at 28 days after A level results day

#### AB.5 Placed applicants to nursing from England: 28 days after A level results day

Placed applicants to nursing: difference between cycle and 2016 cycle

| Applicant type | Status | 2013 | 2014 | 2015 | 2016 | 2017 |
|----------------|--------|------|------|------|------|------|
| All applicants | Placed | -16% | -6%  | -6%  | 0%   | -6%  |