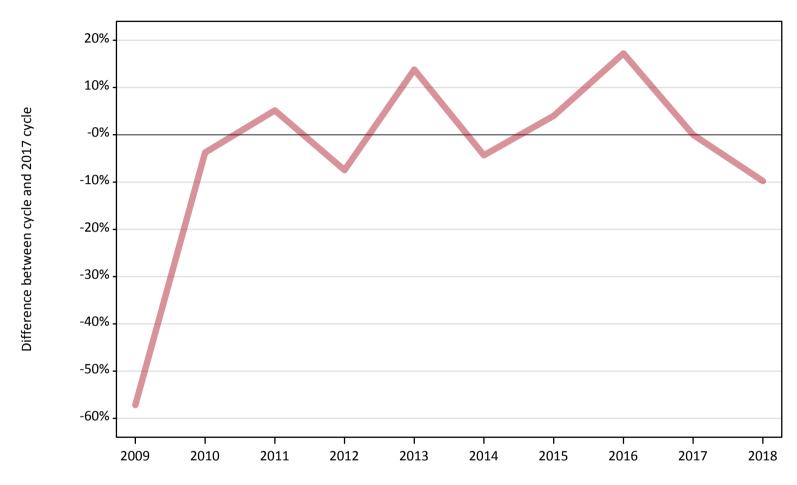

## AB.8 Placed main scheme applicants to nursing from the EU - excluding UK: A level results day

All Main scheme placed routes (excluding Adjustment): difference between cycle and 2017 cycle

| Applicant type | Status             | 2009 | 2010 | 2011 | 2012 | 2013 | 2014 | 2015 | 2016 | 2017 | 2018 |
|----------------|--------------------|------|------|------|------|------|------|------|------|------|------|
| Main scheme    | Placed (Clearing)  |      |      |      |      |      |      |      |      |      |      |
|                | Placed (Firm)      | -57% | -4%  | 5%   | -7%  | 14%  | -4%  | 4%   | 17%  | 0%   | -10% |
|                | Placed (Insurance) |      |      |      |      |      |      |      |      |      |      |
|                | Placed (Other)     | 31%  | 75%  | 69%  | 56%  | -25% | -6%  | 0%   | -19% | 0%   | -44% |

Note: The percentage change is not recorded in the above table for groups with fewer than 10 placed applicants in that cycle or in the 2017 cycle.

| AB.9 Main scheme applicants placed to nursing through adjustment: A level results day Placed through adjustment: difference between cycle and 2017 cycle  |
|-----------------------------------------------------------------------------------------------------------------------------------------------------------|
| This chart is not part of this report]                                                                                                                    |
| AB.10 Main scheme applicants placed to nursing through adjustment: A level results day Placed through adjustment: applicants at A level results day       |
| Analysis on placed by adjustment available from 18 August 2018]                                                                                           |
| AB.11 Main scheme applicants placed to nursing through adjustment: A level results day Placed through adjustment: difference between cycle and 2017 cycle |
| This table is not part of this report]                                                                                                                    |