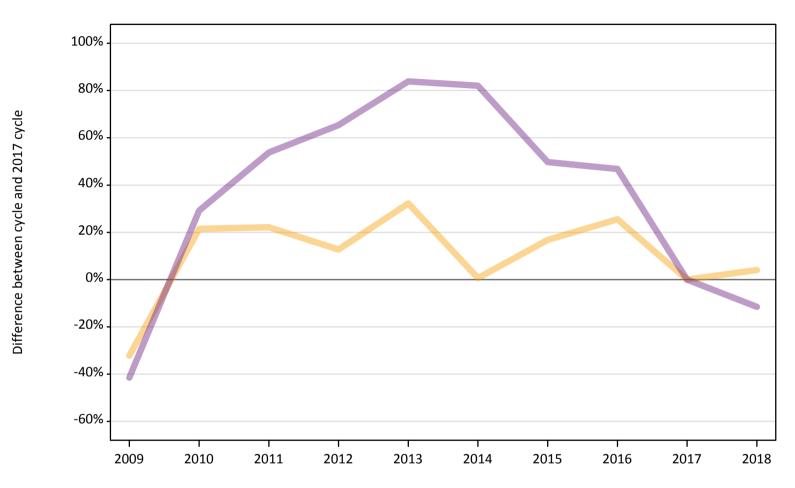

## AB.14 Main scheme applicants to nursing not currently placed from the EU - excluding UK: A level results day

Applicants in unplaced states: difference between cycle and 2017 cycle

| Applicant type | Status                        | 2009 | 2010 | 2011 | 2012 | 2013 | 2014 | 2015 | 2016 | 2017 | 2018 |
|----------------|-------------------------------|------|------|------|------|------|------|------|------|------|------|
| Main scheme    | Holding offer                 | -32% | 21%  | 22%  | 13%  | 32%  | 1%   | 17%  | 26%  | 0%   | 4%   |
|                | Free to be placed in Clearing | -41% | 29%  | 54%  | 65%  | 84%  | 82%  | 50%  | 47%  | 0%   | -12% |