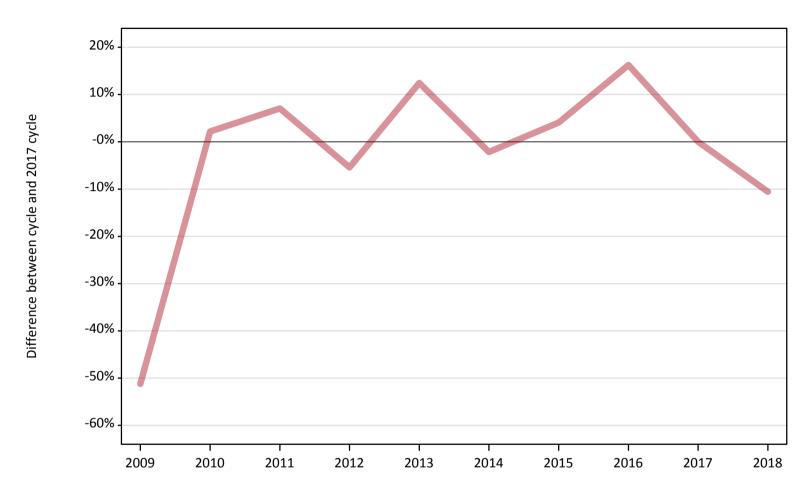

#### AB.5 Placed applicants to nursing from the EU - excluding UK: A level results day

Placed applicants to nursing: difference between cycle and 2017 cycle

| Applicant type Status | 2009 | 2010 | 2011 | 2012 | 2013 | 2014 | 2015 | 2016 | 2017 | 2018 |
|-----------------------|------|------|------|------|------|------|------|------|------|------|
| All applicants Placed | -51% | 2%   | 7%   | -5%  | 12%  | -2%  | 4%   | 16%  | 0%   | -11% |

Note: The percentage change is not recorded in the above table for groups with fewer than 10 placed applicants in that cycle or in the 2017 cycle.