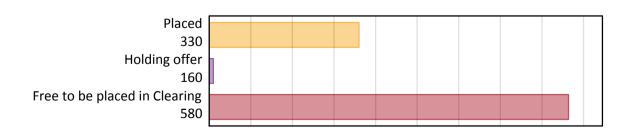

## AB.1 Placed applicants to nursing from the EU - excluding UK, 2018 cycle

| Applicant type     | Status                        | 2018 |
|--------------------|-------------------------------|------|
| Main scheme        | Placed (Clearing)             | 10   |
|                    | Placed (Adjustment)           | 0    |
|                    | Placed (Firm)                 | 310  |
|                    | Placed (Insurance)            | 0    |
|                    | Placed (Other)                | 10   |
|                    | Holding offer                 | 160  |
|                    | Free to be placed in Clearing | 580  |
| Direct to Clearing | Placed (Direct to Clearing)   | 0    |
|                    | Other (Direct to Clearing)    | 0    |
| All applicants     | Placed                        | 330  |

## AB.2 Summary of nursing applicants who are placed, holding offers or free to be placed in Clearing ( the EU - excluding UK )

Placed applicants to nursing: difference between cycle and 2017 cycle

Placed