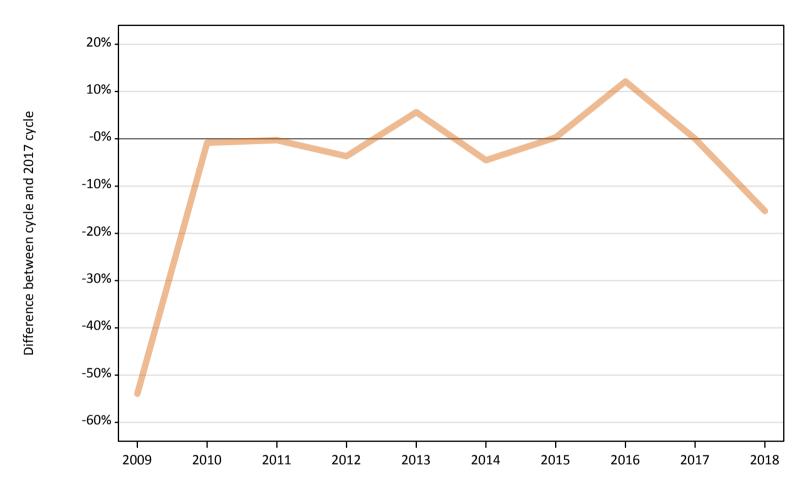

# B7 Nursing analysis at 00:05 on Friday 17 August 2018 (1 day after A level results day)

SB.1 Placed applicants to nursing by sex from all domiciles by sex: 1 day after A level results day

Placed applicants to nursing by sex: change relative to 2017 cycle totals

### SB.3 Placed applicants to nursing by sex from all domiciles by sex: 1 day after A level results day

Placed applicants to nursing by sex: change relative to 2017 cycle totals

| Applicant Status | Sex   | 2009 | 2010 | 2011 | 2012 | 2013 | 2014 | 2015 | 2016 | 2017 | 2018 |
|------------------|-------|------|------|------|------|------|------|------|------|------|------|
| Placed           | Men   | -0%  | 17%  | -1%  | -9%  | -10% | 2%   | 5%   | 20%  | 0%   | -1%  |
|                  | Women | -14% | -3%  | -16% | -16% | -13% | -3%  | -4%  | 4%   | 0%   | -3%  |
|                  | All   | -13% | -1%  | -15% | -16% | -13% | -3%  | -4%  | 5%   | 0%   | -2%  |