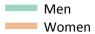

Placed 18 year old applicants to nursing: entry rate

# SB.14 Placed 18 year old applicants to nursing from the UK by sex: 1 day after A level results day

Placed 18 year old applicants to nursing: entry rate

| Applicant Status | Sex   | 2009 | 2010 | 2011 | 2012 | 2013 | 2014 | 2015 | 2016 | 2017 | 2018 |
|------------------|-------|------|------|------|------|------|------|------|------|------|------|
| Placed           | Men   | 0.0% | 0.1% | 0.0% | 0.0% | 0.0% | 0.0% | 0.0% | 0.0% | 0.0% | 0.0% |
|                  | Women | 1.1% | 1.1% | 1.0% | 1.1% | 1.1% | 1.1% | 1.1% | 1.2% | 1.3% | 1.4% |
|                  | All   | 0.6% | 0.6% | 0.5% | 0.5% | 0.5% | 0.6% | 0.6% | 0.6% | 0.7% | 0.7% |