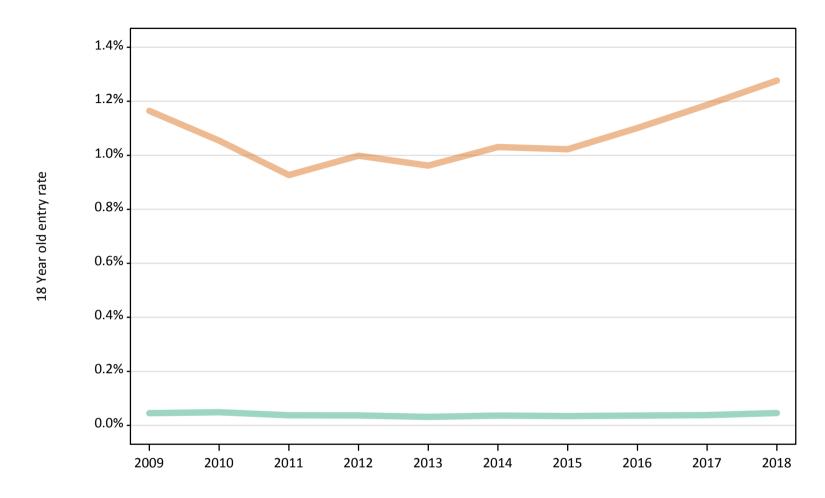

### SB.11 Placed 18 year old applicants to nursing from the UK by sex: 1 day after A level results day

Placed 18 year old applicants to nursing: change relative to 2017 cycle totals

| Applicant Status | Sex   | 2009 | 2010 | 2011 | 2012 | 2013 | 2014 | 2015 | 2016 | 2017 | 2018 |
|------------------|-------|------|------|------|------|------|------|------|------|------|------|
| Placed           | Men   | 12%  | 38%  | -4%  | 0%   | -12% | 5%   | 1%   | 8%   | 0%   | 14%  |
|                  | Women | -11% | -8%  | -22% | -15% | -19% | -14% | -11% | -7%  | 0%   | 3%   |
|                  | All   | -10% | -7%  | -21% | -15% | -18% | -14% | -10% | -6%  | 0%   | 3%   |