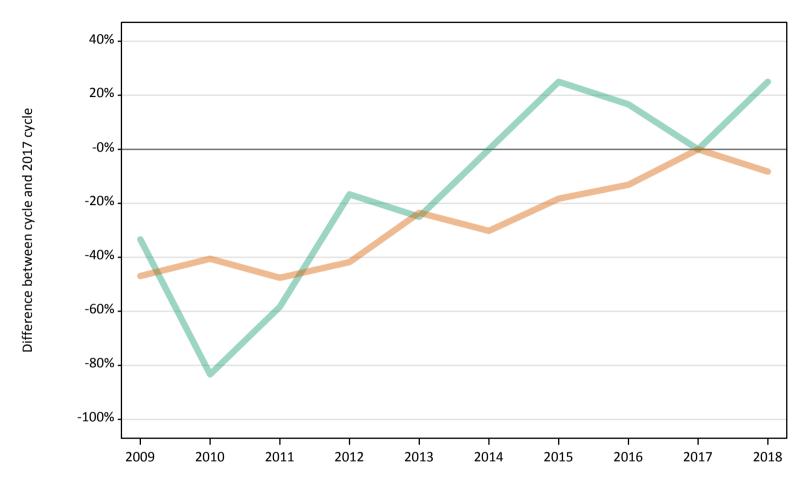

Placed 18 year old applicants to nursing: entry rate

# SB.36 Placed 18 year old applicants to nursing from Northern Ireland by sex: 1 day after A level results day

Placed 18 year old applicants to nursing: entry rate

| Applicant Status | Sex   | 2009 | 2010 | 2011 | 2012 | 2013 | 2014 | 2015 | 2016 | 2017 | 2018 |
|------------------|-------|------|------|------|------|------|------|------|------|------|------|
| Placed           | Men   | 0.1% | 0.0% | 0.0% | 0.1% | 0.1% | 0.1% | 0.1% | 0.1% | 0.1% | 0.1% |
|                  | Women | 1.4% | 1.6% | 1.4% | 1.5% | 2.1% | 1.9% | 2.2% | 2.4% | 2.8% | 2.7% |
|                  | All   | 0.7% | 0.8% | 0.7% | 0.8% | 1.1% | 1.0% | 1.1% | 1.2% | 1.4% | 1.4% |