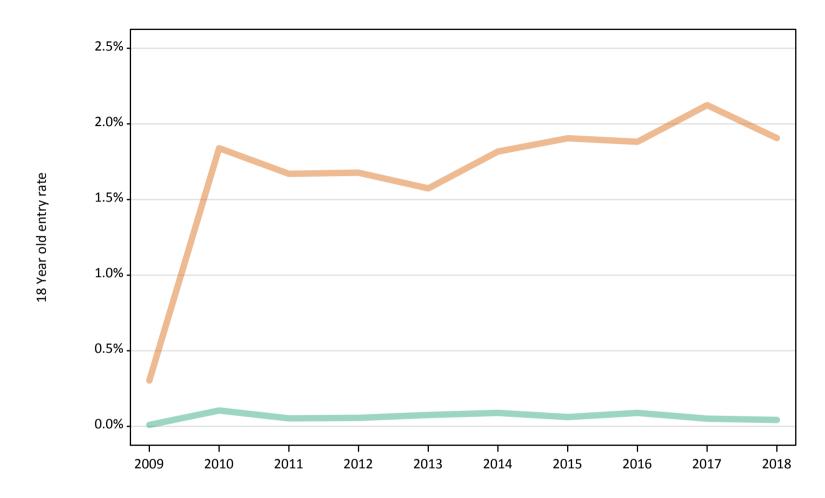

# SB.9 Placed 18 year old applicants to nursing from the UK by sex: 1 day after A level results day

Placed 18 year old applicants to nursing: change relative to 2017 cycle totals

### SB.11 Placed 18 year old applicants to nursing from the UK by sex: 1 day after A level results day

Placed 18 year old applicants to nursing: change relative to 2017 cycle totals

| Applicant Status | Sex   | 2009 | 2010 | 2011 | 2012 | 2013 | 2014 | 2015 | 2016 | 2017 | 2018 |
|------------------|-------|------|------|------|------|------|------|------|------|------|------|
| Placed           | Men   | 12%  | 38%  | -4%  | 0%   | -12% | 5%   | 1%   | 8%   | 0%   | 14%  |
|                  | Women | -11% | -8%  | -22% | -15% | -19% | -14% | -11% | -7%  | 0%   | 3%   |
|                  | All   | -10% | -7%  | -21% | -15% | -18% | -14% | -10% | -6%  | 0%   | 3%   |