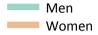

# B7 Nursing analysis at 00:05 on Friday 17 August 2018 (1 day after A level results day)

SB.1 Placed applicants to nursing by sex from all domiciles by sex: 1 day after A level results day

Placed applicants to nursing by sex: change relative to 2017 cycle totals

### SB.3 Placed applicants to nursing by sex from all domiciles by sex: 1 day after A level results day

Placed applicants to nursing by sex: change relative to 2017 cycle totals

| Applicant Status | Sex   | 2009 | 2010 | 2011 | 2012 | 2013 | 2014 | 2015 | 2016 | 2017 | 2018 |
|------------------|-------|------|------|------|------|------|------|------|------|------|------|
| Placed           | Men   | -0%  | 17%  | -1%  | -9%  | -10% | 2%   | 5%   | 20%  | 0%   | -1%  |
|                  | Women | -14% | -3%  | -16% | -16% | -13% | -3%  | -4%  | 4%   | 0%   | -3%  |
|                  | All   | -13% | -1%  | -15% | -16% | -13% | -3%  | -4%  | 5%   | 0%   | -2%  |