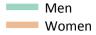

# B7 Nursing analysis at 00:05 on Friday 17 August 2018 (1 day after A level results day)

SB.1 Placed applicants to nursing by sex from all domiciles by sex: 1 day after A level results day

Placed applicants to nursing by sex: change relative to 2017 cycle totals

### SB.3 Placed applicants to nursing by sex from all domiciles by sex: 1 day after A level results day

Placed applicants to nursing by sex: change relative to 2017 cycle totals

| Applicant Status | Sex   | 2009 | 2010 | 2011 | 2012 | 2013 | 2014 | 2015 | 2016 | 2017 | 2018 |
|------------------|-------|------|------|------|------|------|------|------|------|------|------|
| Placed           | Men   | -0%  | 17%  | -1%  | -9%  | -10% | 2%   | 5%   | 20%  | 0%   | -1%  |
|                  | Women | -14% | -3%  | -16% | -16% | -13% | -3%  | -4%  | 4%   | 0%   | -3%  |
|                  | All   | -13% | -1%  | -15% | -16% | -13% | -3%  | -4%  | 5%   | 0%   | -2%  |