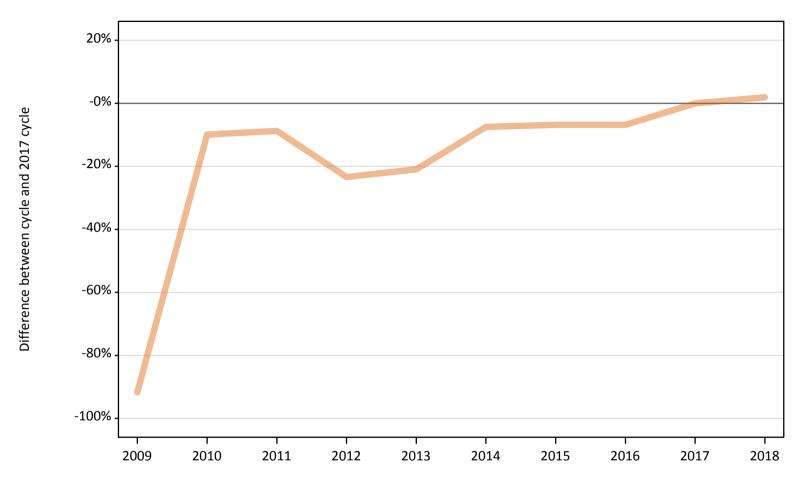

# SB.5 Placed applicants to nursing by sex from the UK by sex: 1 day after A level results day

Placed applicants to nursing by sex: change relative to 2017 cycle totals

### SB.7 Placed applicants to nursing by sex from the UK by sex: 1 day after A level results day

Placed applicants to nursing by sex: change relative to 2017 cycle totals

| Applicant Status | Sex   | 2009 | 2010 | 2011 | 2012 | 2013 | 2014 | 2015 | 2016 | 2017 | 2018 |
|------------------|-------|------|------|------|------|------|------|------|------|------|------|
| Placed           | Men   | 0%   | 16%  | -2%  | -9%  | -10% | 2%   | 4%   | 20%  | 0%   | -2%  |
|                  | Women | -14% | -3%  | -16% | -17% | -13% | -3%  | -4%  | 4%   | 0%   | -2%  |
|                  | All   | -12% | -1%  | -15% | -16% | -13% | -3%  | -4%  | 5%   | 0%   | -2%  |