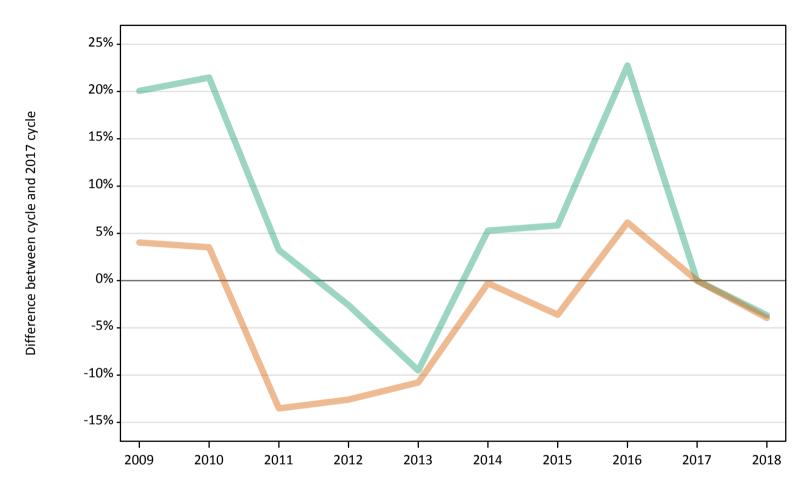

# SB.5 Placed applicants to nursing by sex from the UK by sex: 1 day after A level results day

Placed applicants to nursing by sex: change relative to 2017 cycle totals

### SB.7 Placed applicants to nursing by sex from the UK by sex: 1 day after A level results day

Placed applicants to nursing by sex: change relative to 2017 cycle totals

| Applicant Status | Sex   | 2009 | 2010 | 2011 | 2012 | 2013 | 2014 | 2015 | 2016 | 2017 | 2018 |
|------------------|-------|------|------|------|------|------|------|------|------|------|------|
| Placed           | Men   | 0%   | 16%  | -2%  | -9%  | -10% | 2%   | 4%   | 20%  | 0%   | -2%  |
|                  | Women | -14% | -3%  | -16% | -17% | -13% | -3%  | -4%  | 4%   | 0%   | -2%  |
|                  | All   | -12% | -1%  | -15% | -16% | -13% | -3%  | -4%  | 5%   | 0%   | -2%  |