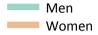

# SB.9 Placed 18 year old applicants to nursing from the UK by sex: 1 day after A level results day

Placed 18 year old applicants to nursing: change relative to 2017 cycle totals

### SB.11 Placed 18 year old applicants to nursing from the UK by sex: 1 day after A level results day

Placed 18 year old applicants to nursing: change relative to 2017 cycle totals

| Applicant Status | Sex   | 2009 | 2010 | 2011 | 2012 | 2013 | 2014 | 2015 | 2016 | 2017 | 2018 |
|------------------|-------|------|------|------|------|------|------|------|------|------|------|
| Placed           | Men   | 12%  | 38%  | -4%  | 0%   | -12% | 5%   | 1%   | 8%   | 0%   | 14%  |
|                  | Women | -11% | -8%  | -22% | -15% | -19% | -14% | -11% | -7%  | 0%   | 3%   |
|                  | All   | -10% | -7%  | -21% | -15% | -18% | -14% | -10% | -6%  | 0%   | 3%   |