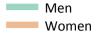

Placed 18 year old applicants to nursing: entry rate

# SB.14 Placed 18 year old applicants to nursing from the UK by sex: 1 day after A level results day

Placed 18 year old applicants to nursing: entry rate

| Applicant Status | Sex   | 2009 | 2010 | 2011 | 2012 | 2013 | 2014 | 2015 | 2016 | 2017 | 2018 |
|------------------|-------|------|------|------|------|------|------|------|------|------|------|
| Placed           | Men   | 0.0% | 0.1% | 0.0% | 0.0% | 0.0% | 0.0% | 0.0% | 0.0% | 0.0% | 0.0% |
|                  | Women | 1.1% | 1.1% | 1.0% | 1.1% | 1.1% | 1.1% | 1.1% | 1.2% | 1.3% | 1.4% |
|                  | All   | 0.6% | 0.6% | 0.5% | 0.5% | 0.5% | 0.6% | 0.6% | 0.6% | 0.7% | 0.7% |