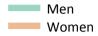

# SB.31 Placed 18 year old applicants to nursing from Northern Ireland by sex: 1 day after A level results day

Placed 18 year old applicants to nursing: change relative to 2017 cycle totals

# SB.33 Placed 18 year old applicants to nursing from Northern Ireland by sex: 1 day after A level results day

Placed 18 year old applicants to nursing: change relative to 2017 cycle totals

| Applicant Status | Sex   | 2009 | 2010 | 2011 | 2012 | 2013 | 2014 | 2015 | 2016 | 2017 | 2018 |
|------------------|-------|------|------|------|------|------|------|------|------|------|------|
| Placed           | Men   | -33% |      | -58% | -17% | -25% | 0%   | 25%  | 17%  | 0%   | 25%  |
|                  | Women | -47% | -41% | -48% | -42% | -23% | -30% | -18% | -13% | 0%   | -8%  |
|                  | All   | -46% | -42% | -48% | -41% | -24% | -29% | -17% | -12% | 0%   | -7%  |