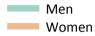

# B7 Nursing analysis at 00:05 on Friday 17 August 2018 (1 day after A level results day)

SB.1 Placed applicants to nursing by sex from all domiciles by sex: 1 day after A level results day

Placed applicants to nursing by sex: change relative to 2017 cycle totals

### SB.3 Placed applicants to nursing by sex from all domiciles by sex: 1 day after A level results day

Placed applicants to nursing by sex: change relative to 2017 cycle totals

| Applicant Status | Sex   | 2009 | 2010 | 2011 | 2012 | 2013 | 2014 | 2015 | 2016 | 2017 | 2018 |
|------------------|-------|------|------|------|------|------|------|------|------|------|------|
| Placed           | Men   | -0%  | 17%  | -1%  | -9%  | -10% | 2%   | 5%   | 20%  | 0%   | -1%  |
|                  | Women | -14% | -3%  | -16% | -16% | -13% | -3%  | -4%  | 4%   | 0%   | -3%  |
|                  | All   | -13% | -1%  | -15% | -16% | -13% | -3%  | -4%  | 5%   | 0%   | -2%  |