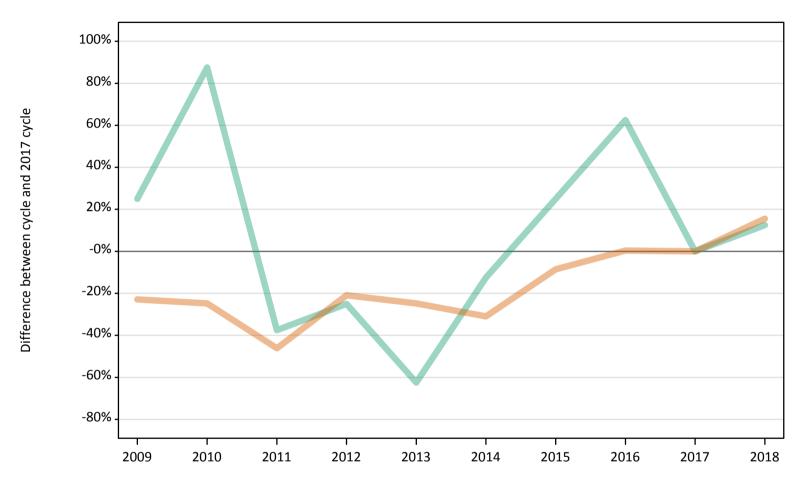

### SB.11 Placed 18 year old applicants to nursing from the UK by sex: 1 day after A level results day

Placed 18 year old applicants to nursing: change relative to 2017 cycle totals

| Applicant Status | Sex   | 2009 | 2010 | 2011 | 2012 | 2013 | 2014 | 2015 | 2016 | 2017 | 2018 |
|------------------|-------|------|------|------|------|------|------|------|------|------|------|
| Placed           | Men   | 12%  | 38%  | -4%  | 0%   | -12% | 5%   | 1%   | 8%   | 0%   | 14%  |
|                  | Women | -11% | -8%  | -22% | -15% | -19% | -14% | -11% | -7%  | 0%   | 3%   |
|                  | All   | -10% | -7%  | -21% | -15% | -18% | -14% | -10% | -6%  | 0%   | 3%   |