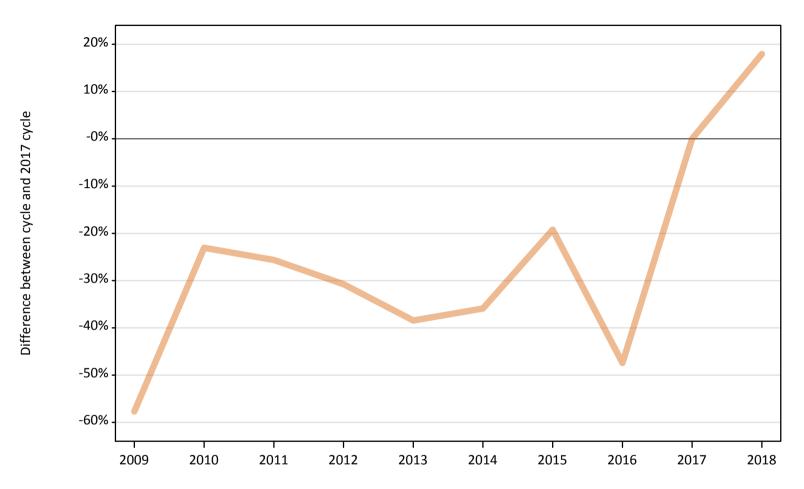

### SB.27 Placed applicants to nursing by sex from Northern Ireland by sex: 1 day after A level results day

Placed applicants to nursing by sex: change relative to 2017 cycle totals

# SB.29 Placed applicants to nursing by sex from Northern Ireland by sex: 1 day after A level results day

Placed applicants to nursing by sex: change relative to 2017 cycle totals

| Applicant Status | Sex   | 2009 | 2010 | 2011 | 2012 | 2013 | 2014 | 2015 | 2016 | 2017 | 2018 |
|------------------|-------|------|------|------|------|------|------|------|------|------|------|
| Placed           | Men   | -55% | -48% | -59% | -47% | -29% | -8%  | -14% | 42%  | 0%   | 15%  |
|                  | Women | -59% | -47% | -56% | -50% | -20% | -15% | -9%  | 4%   | 0%   | -1%  |
|                  | All   | -59% | -47% | -56% | -50% | -20% | -15% | -10% | 6%   | 0%   | 0%   |