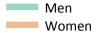

# SB.14 Placed 18 year old applicants to nursing from the UK by sex: 1 day after A level results day

Placed 18 year old applicants to nursing: entry rate

| Applicant Status | Sex   | 2009 | 2010 | 2011 | 2012 | 2013 | 2014 | 2015 | 2016 | 2017 | 2018 |
|------------------|-------|------|------|------|------|------|------|------|------|------|------|
| Placed           | Men   | 0.0% | 0.1% | 0.0% | 0.0% | 0.0% | 0.0% | 0.0% | 0.0% | 0.0% | 0.0% |
|                  | Women | 1.1% | 1.1% | 1.0% | 1.1% | 1.1% | 1.1% | 1.1% | 1.2% | 1.3% | 1.4% |
|                  | All   | 0.6% | 0.6% | 0.5% | 0.5% | 0.5% | 0.6% | 0.6% | 0.6% | 0.7% | 0.7% |