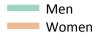

Placed 18 year old applicants to nursing: entry rate

# SB.14 Placed 18 year old applicants to nursing from the UK by sex: 1 day after A level results day

Placed 18 year old applicants to nursing: entry rate

| Applicant Status | Sex   | 2009 | 2010 | 2011 | 2012 | 2013 | 2014 | 2015 | 2016 | 2017 | 2018 |
|------------------|-------|------|------|------|------|------|------|------|------|------|------|
| Placed           | Men   | 0.0% | 0.1% | 0.0% | 0.0% | 0.0% | 0.0% | 0.0% | 0.0% | 0.0% | 0.0% |
|                  | Women | 1.1% | 1.1% | 1.0% | 1.1% | 1.1% | 1.1% | 1.1% | 1.2% | 1.3% | 1.4% |
|                  | All   | 0.6% | 0.6% | 0.5% | 0.5% | 0.5% | 0.6% | 0.6% | 0.6% | 0.7% | 0.7% |