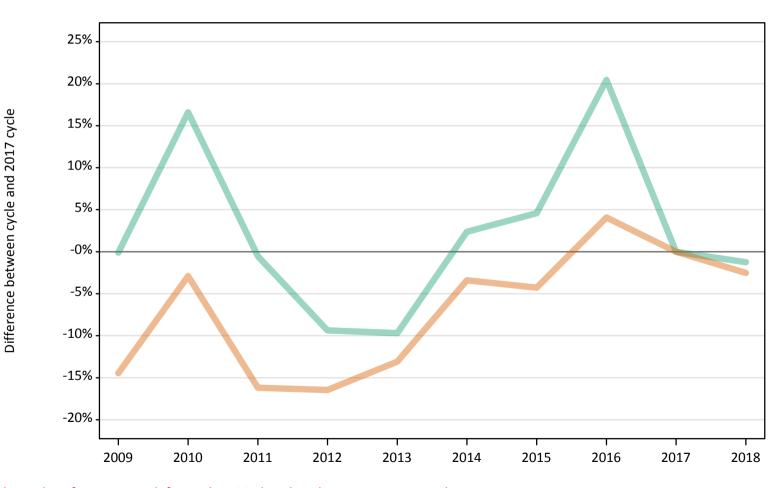

# SB.5 Placed applicants to nursing by sex from the UK by sex: 1 day after A level results day

Placed applicants to nursing by sex: change relative to 2017 cycle totals

### SB.7 Placed applicants to nursing by sex from the UK by sex: 1 day after A level results day

Placed applicants to nursing by sex: change relative to 2017 cycle totals

| Applicant Status | Sex   | 2009 | 2010 | 2011 | 2012 | 2013 | 2014 | 2015 | 2016 | 2017 | 2018 |
|------------------|-------|------|------|------|------|------|------|------|------|------|------|
| Placed           | Men   | 0%   | 16%  | -2%  | -9%  | -10% | 2%   | 4%   | 20%  | 0%   | -2%  |
|                  | Women | -14% | -3%  | -16% | -17% | -13% | -3%  | -4%  | 4%   | 0%   | -2%  |
|                  | All   | -12% | -1%  | -15% | -16% | -13% | -3%  | -4%  | 5%   | 0%   | -2%  |