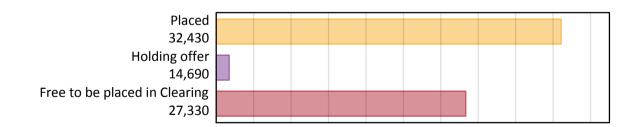

# A.2 Summary of applicants who are placed, holding offers or free to be placed in Clearing (outside the EU)

# A.1 Applicants by type and status from outside the EU, 2018 cycle

| Applicant type     | Status                        | 2018   |
|--------------------|-------------------------------|--------|
| Main scheme        | Placed (Clearing)             | 1,110  |
|                    | Placed (Adjustment)           | 10     |
|                    | Placed (Firm)                 | 26,160 |
|                    | Placed (Insurance)            | 3,150  |
|                    | Placed (Other)                | 1,660  |
|                    | Holding offer                 | 14,690 |
|                    | Free to be placed in Clearing | 27,330 |
| Direct to Clearing | Placed (Direct to Clearing)   | 350    |
|                    | Other (Direct to Clearing)    | 770    |
| All applicants     | Placed                        | 32,430 |