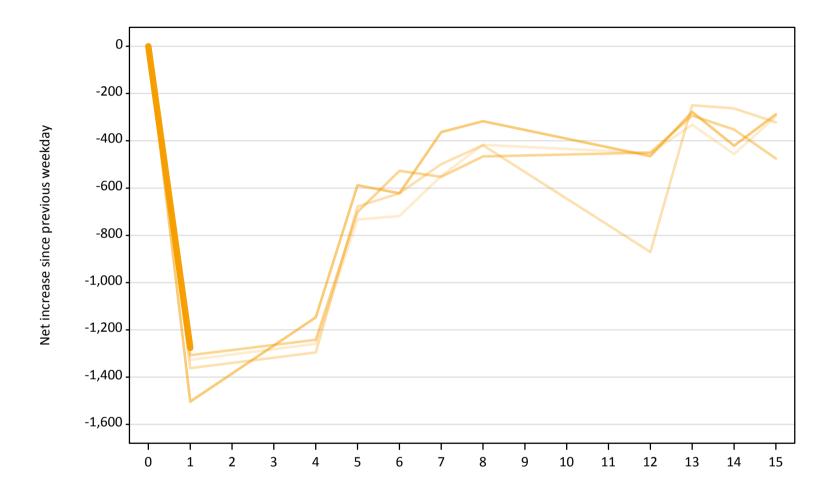

# **A.24 Free to be placed in Clearing: Daily net change (from outside the EU)** Net increase since previous weekday (2018 cycle up to 1 day after A level results day)

**A.25 Free to be placed in Clearing: Daily net change (from outside the EU)** Net increase since previous weekday (2018 cycle up to 1 day after A level results day)

| Applicant status, days since A level results day |    | 2014 | 2015 | 2016 | 2017 | 2018 |
|--------------------------------------------------|----|------|------|------|------|------|
| Free to be placed in Clearing                    | 0  | 0    | 0    | 0    | 0    | 0    |
|                                                  | 1  | 430  | 520  | 420  | 460  | 310  |
|                                                  | 4  | -200 | -140 | -190 | -240 |      |
|                                                  | 5  | -10  | -20  | 0    | -70  |      |
|                                                  | 6  | 30   | 10   | -10  | 50   |      |
|                                                  | 7  | -20  | -20  | 70   | -30  |      |
|                                                  | 8  | 10   | 10   | 30   | -10  |      |
|                                                  | 12 | 10   | 160  | 100  | 20   |      |
|                                                  | 13 | 40   | 60   | 90   | 140  |      |
|                                                  | 14 | 130  | 80   | 110  | 100  |      |
|                                                  | 15 | 60   | 60   | 250  | 100  |      |