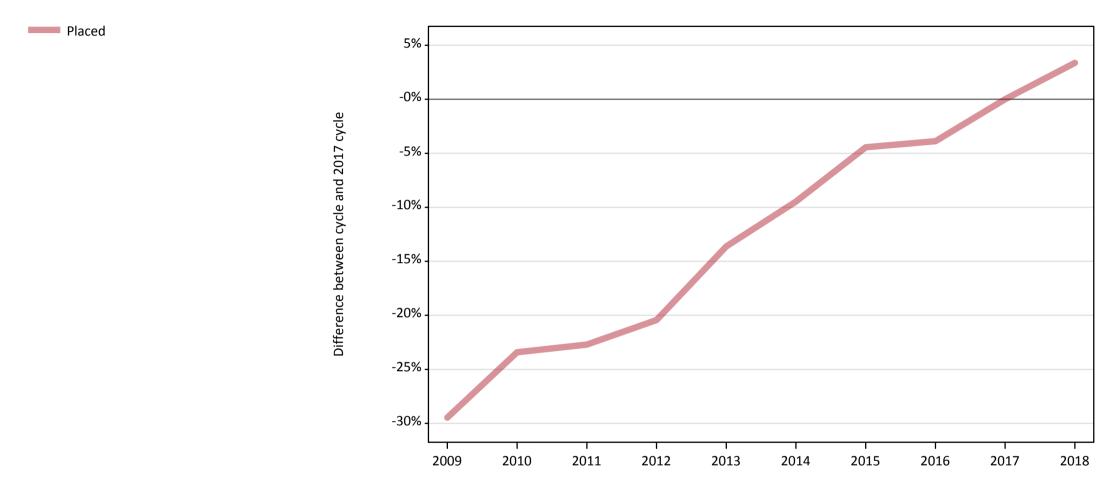

### **A.3 All placed applicants from outside the EU: 1 day after A level results day** All placed applicants: difference between cycle and 2017 cycle

# A.5 All placed applicants from outside the EU: 1 day after A level results day

All placed applicants: difference between cycle and 2017 cycle

| Applicant type | Status | 2009 | 2010 | 2011 | 2012 | 2013 | 2014 | 2015 | 2016 | 2017 | 2018 |
|----------------|--------|------|------|------|------|------|------|------|------|------|------|
| All applicants | Placed | -29% | -23% | -23% | -20% | -14% | -9%  | -4%  | -4%  | 0%   | 3%   |