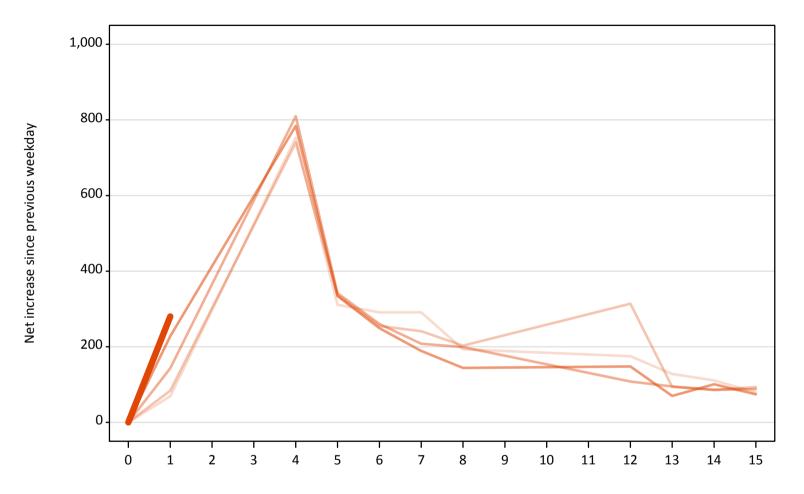

# **A.22 Holding Offer: Daily net change (from outside the EU)** Net increase since previous weekday (2018 cycle up to 1 day after A level results day)

**A.23 Holding Offer: Daily net change (from outside the EU)** Net increase since previous weekday (2018 cycle up to 1 day after A level results day)

| Applicant status, days sir | nce A level results day | 2014   | 2015   | 2016   | 2017   | 2018   |
|----------------------------|-------------------------|--------|--------|--------|--------|--------|
| Holding Offer              | 0                       | 0      | 0      | 0      | 0      | 0      |
|                            | 1                       | -1,330 | -1,360 | -1,310 | -1,500 | -1,280 |
|                            | 4                       | -1,260 | -1,300 | -1,240 | -1,150 |        |
|                            | 5                       | -730   | -680   | -700   | -590   |        |
|                            | 6                       | -720   | -620   | -530   | -620   |        |
|                            | 7                       | -550   | -500   | -550   | -360   |        |
|                            | 8                       | -420   | -420   | -470   | -320   |        |
|                            | 12                      | -450   | -870   | -450   | -470   |        |
|                            | 13                      | -330   | -250   | -290   | -280   |        |
|                            | 14                      | -460   | -260   | -350   | -420   |        |
|                            | 15                      | -300   | -320   | -480   | -290   |        |