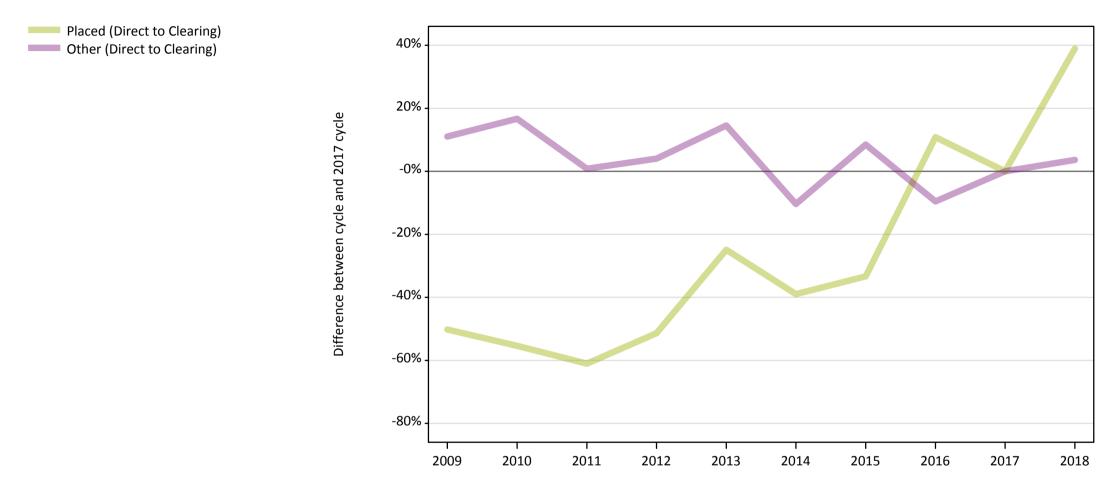

### **A.15 Direct to Clearing applicants from outside the EU: 1 day after A level results day** Direct to Clearing: difference between cycle and 2017 cycle

# A.17 Direct to Clearing applicants from outside the EU: 1 day after A level results day

Direct to Clearing: difference between cycle and 2017 cycle

| Applicant type     | Status                      | 2009 | 2010 | 2011 | 2012 | 2013 | 2014 | 2015 | 2016 | 2017 | 2018 |
|--------------------|-----------------------------|------|------|------|------|------|------|------|------|------|------|
| Direct to Clearing | Placed (Direct to Clearing) | -50% | -55% | -61% | -51% | -25% | -39% | -33% | 11%  | 0%   | 39%  |
|                    | Other (Direct to Clearing)  | 11%  | 17%  | 1%   | 4%   | 15%  | -10% | 8%   | -10% | 0%   | 4%   |