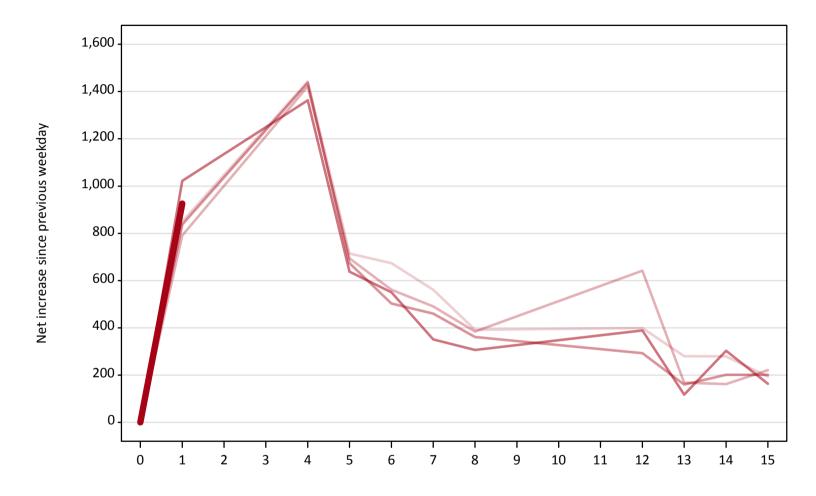

# **A.18 All Placed: Daily net change (from outside the EU)** Net increase since previous weekday (2018 cycle up to 1 day after A level results day)

**A.19 All Placed: Daily net change (from outside the EU)** Net increase since previous weekday (2018 cycle up to 1 day after A level results day)

| Applicant status, days si | nce A level results day | 2014  | 2015  | 2016  | 2017  | 2018 |
|---------------------------|-------------------------|-------|-------|-------|-------|------|
| All Placed                | 0                       | 0     | 0     | 0     | 0     | 0    |
|                           | 1                       | 850   | 790   | 840   | 1,020 | 930  |
|                           | 4                       | 1,440 | 1,420 | 1,440 | 1,360 |      |
|                           | 5                       | 710   | 690   | 670   | 640   |      |
|                           | 6                       | 670   | 560   | 500   | 550   |      |
|                           | 7                       | 560   | 490   | 460   | 350   |      |
|                           | 8                       | 390   | 380   | 360   | 310   |      |
|                           | 12                      | 400   | 640   | 290   | 390   |      |
|                           | 13                      | 280   | 170   | 160   | 120   |      |
|                           | 14                      | 280   | 160   | 200   | 300   |      |
|                           | 15                      | 190   | 220   | 200   | 160   |      |