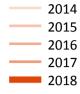

# **A.18 All Placed: Daily net change (from outside the EU)** Net increase since previous weekday (2018 cycle up to 1 day after A level results day)

**A.19 All Placed: Daily net change (from outside the EU)** Net increase since previous weekday (2018 cycle up to 1 day after A level results day)

| Applicant status, days si | nce A level results day | 2014  | 2015  | 2016  | 2017  | 2018 |
|---------------------------|-------------------------|-------|-------|-------|-------|------|
| All Placed                | 0                       | 0     | 0     | 0     | 0     | 0    |
|                           | 1                       | 850   | 790   | 840   | 1,020 | 930  |
|                           | 4                       | 1,440 | 1,420 | 1,440 | 1,360 |      |
|                           | 5                       | 710   | 690   | 670   | 640   |      |
|                           | 6                       | 670   | 560   | 500   | 550   |      |
|                           | 7                       | 560   | 490   | 460   | 350   |      |
|                           | 8                       | 390   | 380   | 360   | 310   |      |
|                           | 12                      | 400   | 640   | 290   | 390   |      |
|                           | 13                      | 280   | 170   | 160   | 120   |      |
|                           | 14                      | 280   | 160   | 200   | 300   |      |
|                           | 15                      | 190   | 220   | 200   | 160   |      |