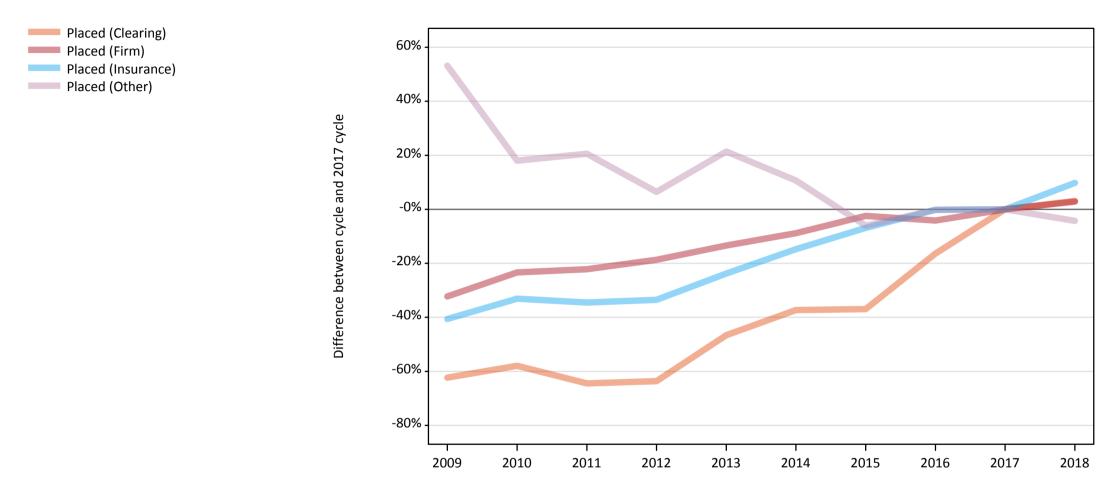

### **A.6 Placed main scheme applicants from outside the EU: 1 day after A level results day** All Main scheme placed routes (excluding Adjustment): difference between cycle and 2017 cycle

# A.8 Placed main scheme applicants from outside the EU: 1 day after A level results day

All Main scheme placed routes (excluding Adjustment): difference between cycle and 2017 cycle

| Applicant type | Status             | 2009 | 2010 | 2011 | 2012 | 2013 | 2014 | 2015 | 2016 | 2017 | 2018 |
|----------------|--------------------|------|------|------|------|------|------|------|------|------|------|
| Main scheme    | Placed (Clearing)  | -62% | -58% | -64% | -64% | -47% | -37% | -37% | -16% | 0%   | 3%   |
|                | Placed (Firm)      | -32% | -23% | -22% | -19% | -13% | -9%  | -2%  | -4%  | 0%   | 3%   |
|                | Placed (Insurance) | -41% | -33% | -35% | -33% | -24% | -15% | -7%  | -0%  | 0%   | 10%  |
|                | Placed (Other)     | 53%  | 18%  | 21%  | 6%   | 21%  | 11%  | -6%  | -0%  | 0%   | -4%  |