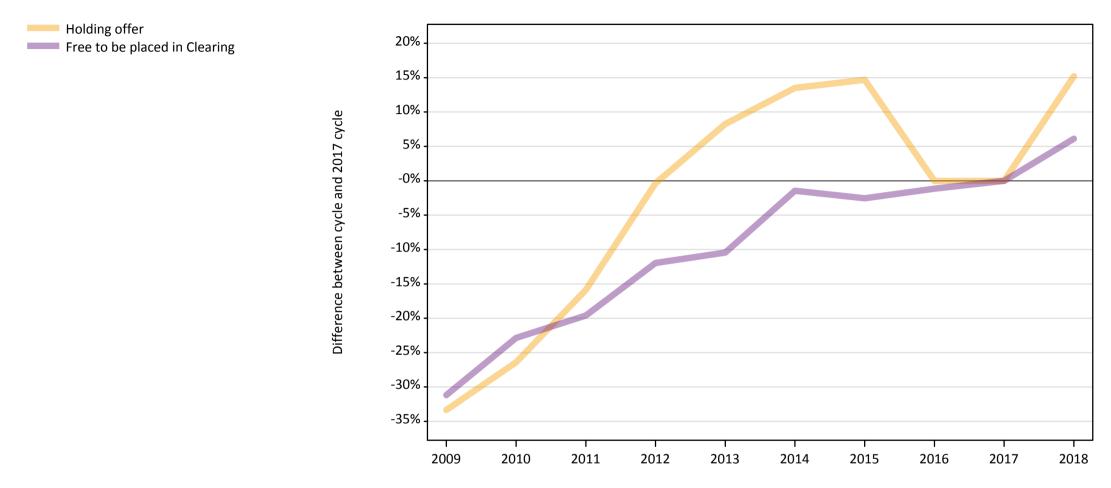

# **A.12** Main scheme applicants not currently placed from outside the EU: 1 day after A level results day Applicants in unplaced states: difference between cycle and 2017 cycle

# A.14 Main scheme applicants not currently placed from outside the EU: 1 day after A level results day

Applicants in unplaced states: difference between cycle and 2017 cycle

| Applicant type | Status                        | 2009 | 2010 | 2011 | 2012 | 2013 | 2014 | 2015 | 2016 | 2017 | 2018 |
|----------------|-------------------------------|------|------|------|------|------|------|------|------|------|------|
| Main scheme    | Holding offer                 | -33% | -26% | -16% | -0%  | 8%   | 13%  | 15%  | -0%  | 0%   | 15%  |
|                | Free to be placed in Clearing | -31% | -23% | -20% | -12% | -10% | -1%  | -3%  | -1%  | 0%   | 6%   |