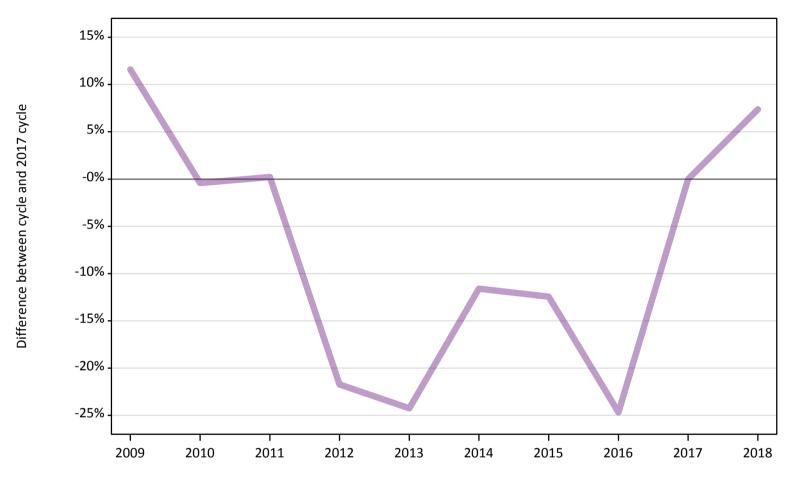

# AB.12 Main scheme applicants to nursing not currently placed from outside the EU: 1 day after A level results day

Applicants in unplaced states: difference between cycle and 2017 cycle

Note: The percentage change is not plotted in the above chart for groups with fewer than 30 unplaced applicants in any one cycle.

#### AB.14 Main scheme applicants to nursing not currently placed from outside the EU: 1 day after A level results day

Applicants in unplaced states: difference between cycle and 2017 cycle

| Applicant type | Status                        | 2009 | 2010 | 2011 | 2012 | 2013 | 2014 | 2015 | 2016 | 2017 | 2018 |
|----------------|-------------------------------|------|------|------|------|------|------|------|------|------|------|
| Main scheme    | Holding offer                 | -64% | -52% | -56% | -50% | -36% | -48% | -38% | -34% | 0%   | 54%  |
|                | Free to be placed in Clearing | 12%  | -0%  | 0%   | -22% | -24% | -12% | -12% | -25% | 0%   | 7%   |