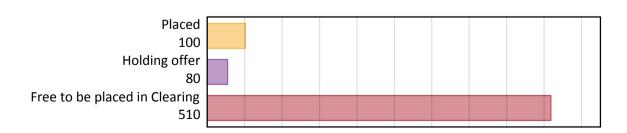

#### AB.1 Placed applicants to nursing from outside the EU, 2018 cycle

| Applicant type     | Status                        | 2018 |
|--------------------|-------------------------------|------|
| Main scheme        | Placed (Clearing)             | 0    |
|                    | Placed (Adjustment)           | 0    |
|                    | Placed (Firm)                 | 80   |
|                    | Placed (Insurance)            | 10   |
|                    | Placed (Other)                | 10   |
|                    | Holding offer                 | 80   |
|                    | Free to be placed in Clearing | 510  |
| Direct to Clearing | Placed (Direct to Clearing)   | 0    |
|                    | Other (Direct to Clearing)    | 10   |
| All applicants     | Placed                        | 100  |