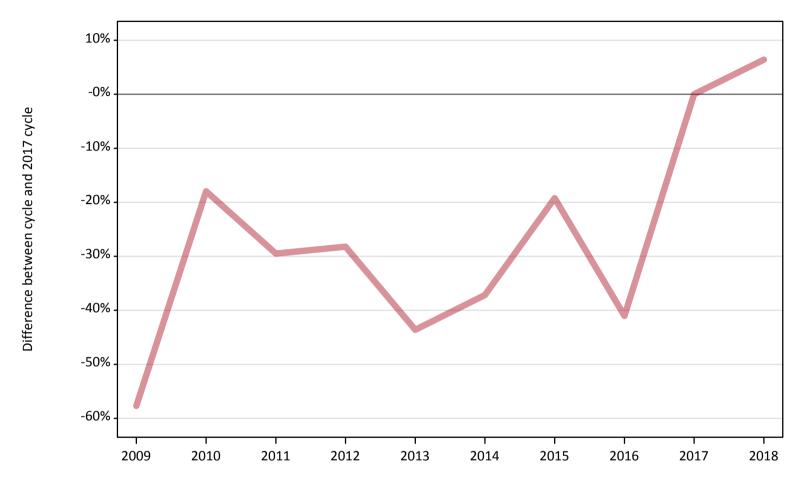

#### AB.6 Placed main scheme applicants to nursing from outside the EU: 1 day after A level results day

All Main scheme placed routes (excluding Adjustment): difference between cycle and 2017 cycle

Note: The percentage change is not plotted in the above chart for groups with fewer than 30 placed applicants in any one cycle.

#### AB.8 Placed main scheme applicants to nursing from outside the EU: 1 day after A level results day

All Main scheme placed routes (excluding Adjustment): difference between cycle and 2017 cycle

| Applicant type | Status             | 2009 | 2010 | 2011 | 2012 | 2013 | 2014 | 2015 | 2016 | 2017 | 2018 |
|----------------|--------------------|------|------|------|------|------|------|------|------|------|------|
| Main scheme    | Placed (Clearing)  |      |      |      |      |      |      |      |      |      |      |
|                | Placed (Firm)      | -58% | -18% | -29% | -28% | -44% | -37% | -19% | -41% | 0%   | 6%   |
|                | Placed (Insurance) |      |      |      |      |      |      |      |      |      |      |
|                | Placed (Other)     |      | -29% | 0%   |      |      |      |      |      | 0%   | 29%  |