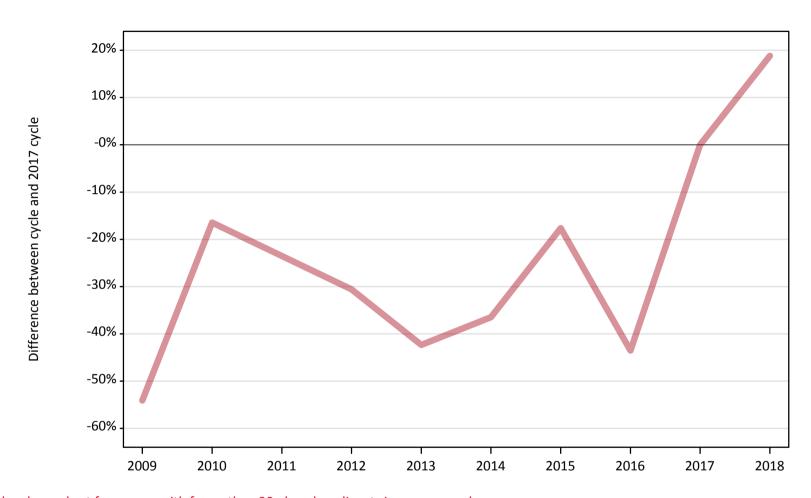

# AB.2 Summary of nursing applicants who are placed, holding offers or free to be placed in Clearing (outside the EU)

Placed applicants to nursing: difference between cycle and 2017 cycle

Placed

Note: The percentage change is not plotted in the above chart for groups with fewer than 30 placed applicants in any one cycle.

#### AB.5 Placed applicants to nursing from outside the EU: 1 day after A level results day

Placed applicants to nursing: difference between cycle and 2017 cycle

| Applicant type Status | 2009 | 2010 | 2011 | 2012 | 2013 | 2014 | 2015 | 2016 | 2017 | 2018 |
|-----------------------|------|------|------|------|------|------|------|------|------|------|
| All applicants Placed | -54% | -16% | -24% | -31% | -42% | -36% | -18% | -44% | 0%   | 19%  |