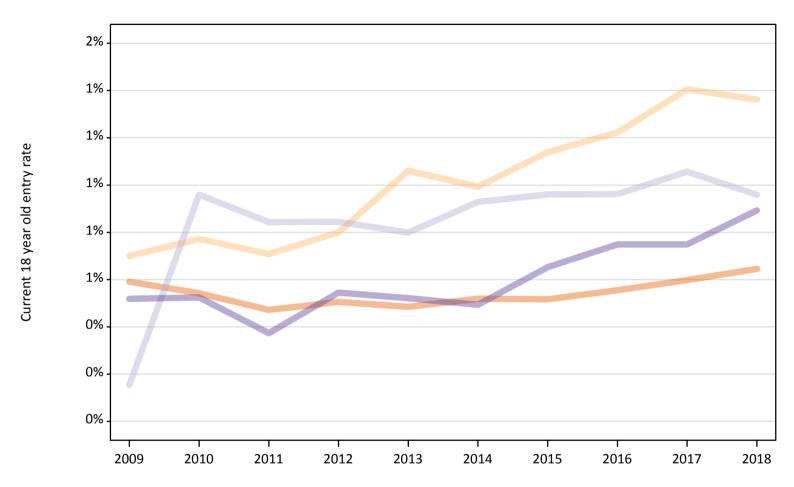

#### CB.15 Entry rates to nursing for 18 year olds by UK country of domicile: 1 day after A level results day

Placed 18 year old applicants as a proportion of the 18 year old population

#### CB.16 Entry rates to nursing for 18 year olds by UK country of domicile: 1 day after A level results day

Placed 18 year old applicants as a proportion of the 18 year old population

| Domicile of applicant | : Age group | 2009 | 2010 | 2011 | 2012 | 2013 | 2014 | 2015 | 2016 | 2017 | 2018 |
|-----------------------|-------------|------|------|------|------|------|------|------|------|------|------|
| England               | 18          | 0.6% | 0.5% | 0.5% | 0.5% | 0.5% | 0.5% | 0.5% | 0.6% | 0.6% | 0.6% |
| Northern Ireland      | 18          | 0.7% | 0.8% | 0.7% | 0.8% | 1.1% | 1.0% | 1.1% | 1.2% | 1.4% | 1.4% |
| Scotland              | 18          | 0.2% | 1.0% | 0.8% | 0.8% | 0.8% | 0.9% | 1.0% | 1.0% | 1.1% | 1.0% |
| Wales                 | 18          | 0.5% | 0.5% | 0.4% | 0.5% | 0.5% | 0.5% | 0.7% | 0.7% | 0.7% | 0.9% |