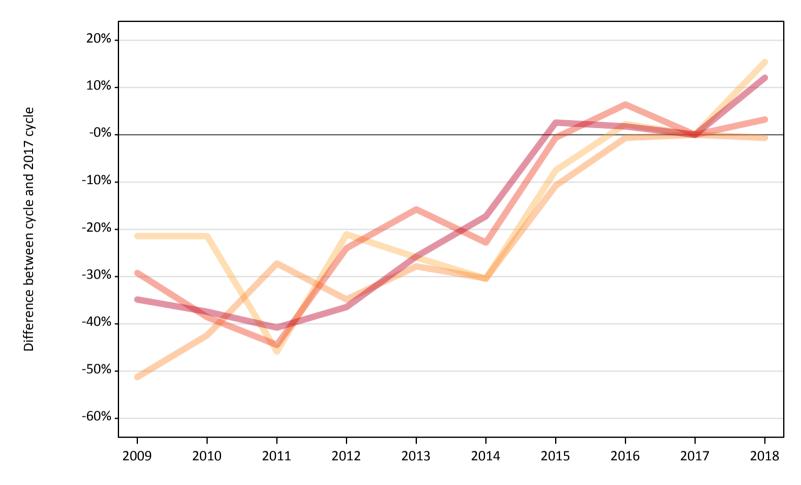

#### CB.12 Placed applicants to nursing from Wales by age group at 1 day after A level results day

Selected age groups: difference between cycle and 2017 cycle

### CB.14 Placed applicants to nursing from Wales by age group at 1 day after A level results day

Selected age groups: difference between cycle and 2017 cycle

| Domicile of applican | t Age group  | 2009 | 2010 | 2011 | 2012 | 2013 | 2014 | 2015 | 2016 | 2017 | 2018 |
|----------------------|--------------|------|------|------|------|------|------|------|------|------|------|
| Wales                | 17 and under |      |      |      |      |      |      |      |      |      |      |
|                      | 18           | -21% | -21% | -46% | -21% | -26% | -30% | -8%  | 2%   | 0%   | 15%  |
|                      | 19           | -51% | -42% | -27% | -35% | -28% | -30% | -11% | -1%  | 0%   | -1%  |
|                      | 20 to 24     | -29% | -39% | -44% | -24% | -16% | -23% | -1%  | 6%   | 0%   | 3%   |
|                      | 25 and over  | -35% | -37% | -41% | -36% | -26% | -17% | 3%   | 2%   | 0%   | 12%  |