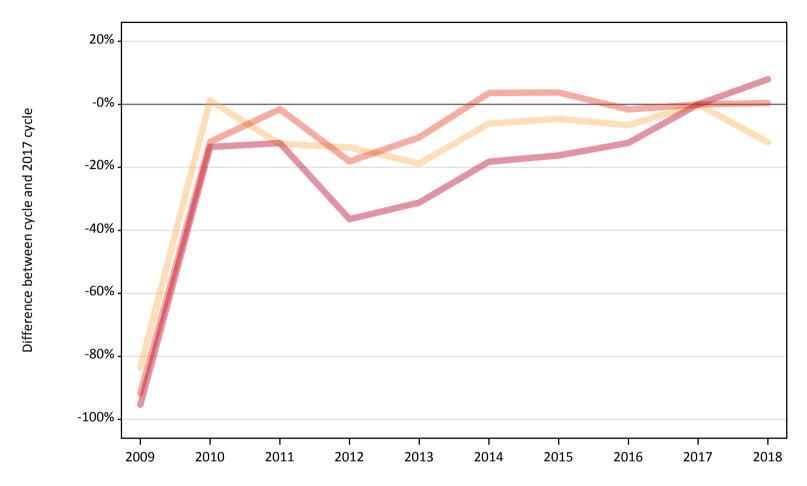

#### CB.3 Placed applicants to nursing from England by age group at 1 day after A level results day

Selected age groups: difference between cycle and 2017 cycle

#### CB.5 Placed applicants to nursing from England by age group at 1 day after A level results day

Selected age groups: difference between cycle and 2017 cycle

| Domicile of applica | nt Age group | 2009  | 2010  | 2011 | 2012 | 2013 | 2014 | 2015 | 2016 | 2017 | 2018 |
|---------------------|--------------|-------|-------|------|------|------|------|------|------|------|------|
| England             | 17 and under | 2267% | 1083% | 300% |      |      | 0%   |      |      | 0%   |      |
|                     | 18           | 6%    | -4%   | -19% | -12% | -17% | -12% | -11% | -6%  | 0%   | 5%   |
|                     | 19           | -7%   | -9%   | -16% | -22% | -10% | -0%  | -4%  | 3%   | 0%   | -11% |
|                     | 20 to 24     | 10%   | 13%   | -6%  | -6%  | -1%  | 15%  | 10%  | 15%  | 0%   | -8%  |
|                     | 25 and over  | 4%    | 9%    | -11% | -12% | -13% | -1%  | -6%  | 13%  | 0%   | -4%  |