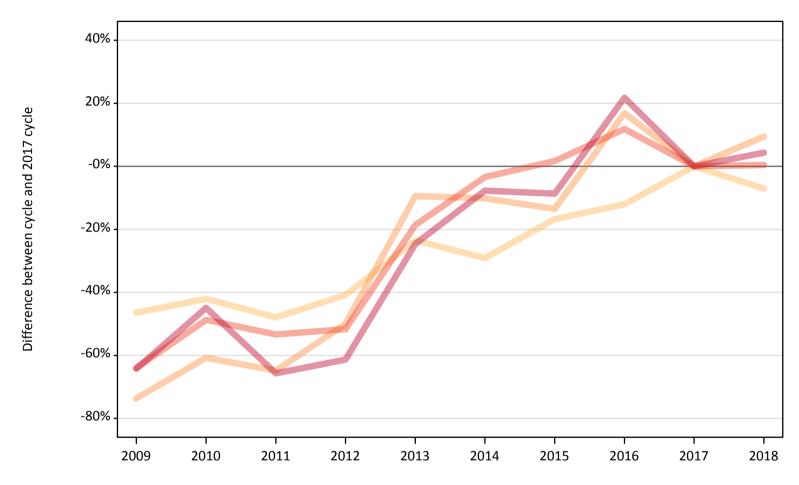

#### CB.6 Placed applicants to nursing from Northern Ireland by age group at 1 day after A level results day

Selected age groups: difference between cycle and 2017 cycle

### CB.8 Placed applicants to nursing from Northern Ireland by age group at 1 day after A level results day

Selected age groups: difference between cycle and 2017 cycle

| Domicile of applicant | t Age group  | 2009 | 2010 | 2011 | 2012 | 2013 | 2014 | 2015 | 2016 | 2017 | 2018 |
|-----------------------|--------------|------|------|------|------|------|------|------|------|------|------|
| Northern Ireland      | 17 and under |      |      |      |      |      |      |      |      |      |      |
|                       | 18           | -46% | -42% | -48% | -41% | -24% | -29% | -17% | -12% | 0%   | -7%  |
|                       | 19           | -74% | -61% | -65% | -50% | -9%  | -10% | -14% | 17%  | 0%   | 9%   |
|                       | 20 to 24     | -64% | -49% | -53% | -52% | -19% | -3%  | 2%   | 12%  | 0%   | 0%   |
|                       | 25 and over  | -64% | -45% | -66% | -61% | -25% | -8%  | -9%  | 22%  | 0%   | 4%   |