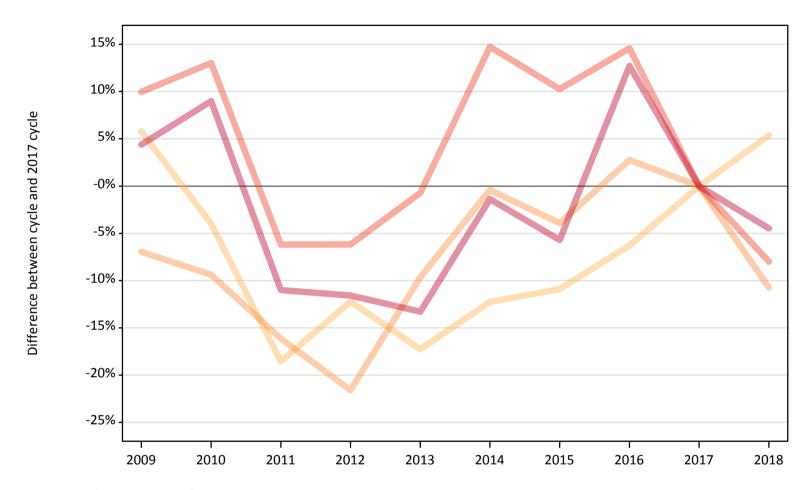

#### CB.3 Placed applicants to nursing from England by age group at 1 day after A level results day

Selected age groups: difference between cycle and 2017 cycle

#### CB.5 Placed applicants to nursing from England by age group at 1 day after A level results day

Selected age groups: difference between cycle and 2017 cycle

| Domicile of applica | nt Age group | 2009  | 2010  | 2011 | 2012 | 2013 | 2014 | 2015 | 2016 | 2017 | 2018 |
|---------------------|--------------|-------|-------|------|------|------|------|------|------|------|------|
| England             | 17 and under | 2267% | 1083% | 300% |      |      | 0%   |      |      | 0%   |      |
|                     | 18           | 6%    | -4%   | -19% | -12% | -17% | -12% | -11% | -6%  | 0%   | 5%   |
|                     | 19           | -7%   | -9%   | -16% | -22% | -10% | -0%  | -4%  | 3%   | 0%   | -11% |
|                     | 20 to 24     | 10%   | 13%   | -6%  | -6%  | -1%  | 15%  | 10%  | 15%  | 0%   | -8%  |
|                     | 25 and over  | 4%    | 9%    | -11% | -12% | -13% | -1%  | -6%  | 13%  | 0%   | -4%  |