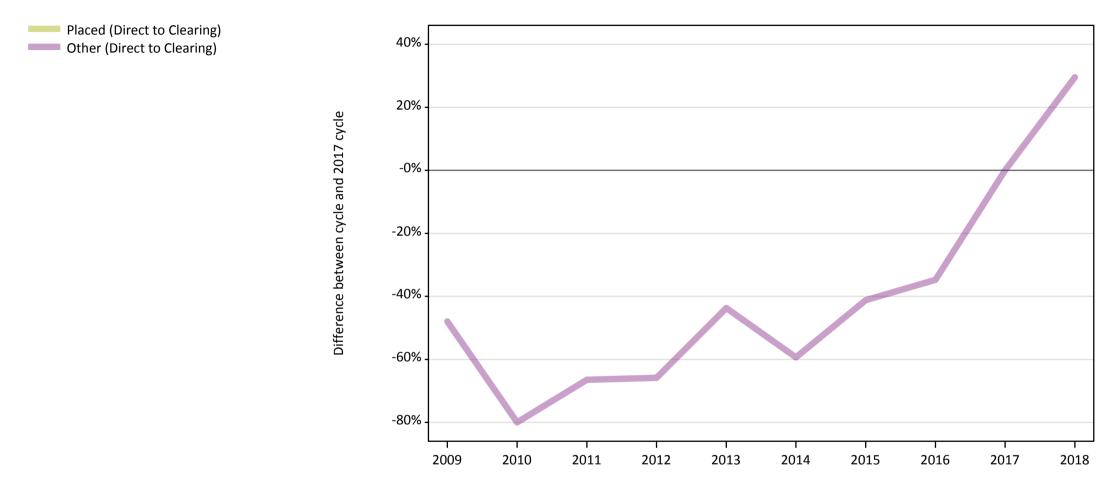

### **AB.15 Direct to Clearing applicants from all domiciles: 4 days after A level results day** Direct to Clearing: difference between cycle and 2017 cycle

Note: The percentage change is not plotted in the above chart for groups with fewer than 30 placed applicants in any one cycle.

## AB.16 Direct to Clearing applicants from all domiciles: 4 days after A level results day

Direct to Clearing 4 days after A level results day

| Applicant type     | Status                      | 2009 | 2010 | 2011 | 2012 | 2013 | 2014 | 2015 | 2016 | 2017 | 2018 |
|--------------------|-----------------------------|------|------|------|------|------|------|------|------|------|------|
| Direct to Clearing | Placed (Direct to Clearing) | 60   | 30   | 20   | 40   | 50   | 30   | 50   | 70   | 120  | 180  |
|                    | Other (Direct to Clearing)  | 170  | 70   | 110  | 110  | 180  | 130  | 190  | 210  | 330  | 420  |

## AB.17 Direct to Clearing applicants from all domiciles: 4 days after A level results day

Direct to Clearing: difference between cycle and 2017 cycle

| Applicant type       | Status                      | 2009 | 2010 | 2011 | 2012 | 2013 | 2014 | 2015 | 2016 | 2017 | 2018 |
|----------------------|-----------------------------|------|------|------|------|------|------|------|------|------|------|
| Direct to Clearing P | Placed (Direct to Clearing) | -52% | -75% | -81% | -69% | -60% | -80% | -63% | -45% | 0%   | 42%  |
| C                    | Other (Direct to Clearing)  | -48% | -80% | -66% | -66% | -44% | -59% | -41% | -35% | 0%   | 30%  |

Note: The percentage change is not recorded in the above table for groups with fewer than 10 placed applicants in that cycle or in the 2017 cycle.