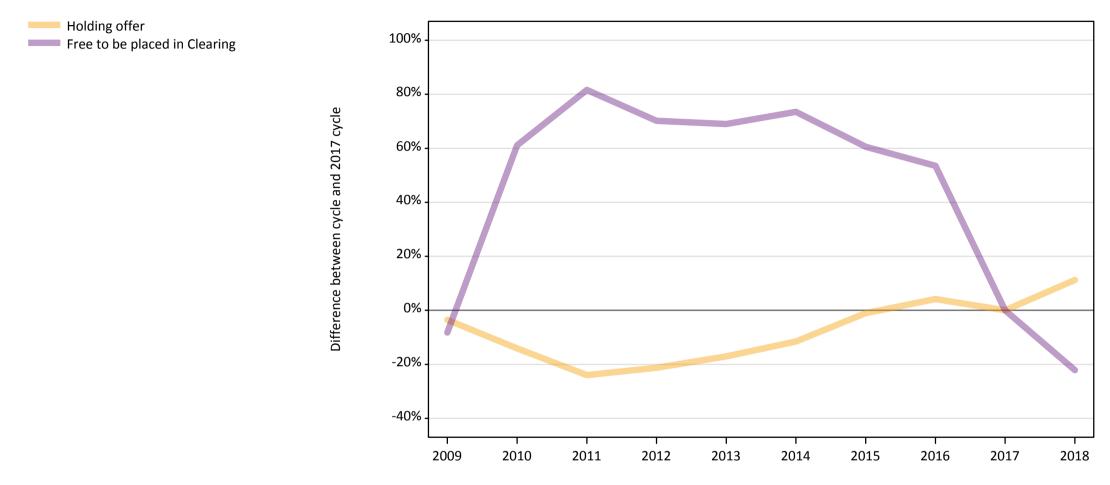

# **AB.12** Main scheme applicants to nursing not currently placed from all domiciles: 4 days after A level results day Applicants in unplaced states: difference between cycle and 2017 cycle

Note: The percentage change is not plotted in the above chart for groups with fewer than 30 unplaced applicants in any one cycle.

# AB.14 Main scheme applicants to nursing not currently placed from all domiciles: 4 days after A level results day

Applicants in unplaced states: difference between cycle and 2017 cycle

| Applicant type | Status                        | 2009 | 2010 | 2011 | 2012 | 2013 | 2014 | 2015 | 2016 | 2017 | 2018 |
|----------------|-------------------------------|------|------|------|------|------|------|------|------|------|------|
| Main scheme    | Holding offer                 | -4%  | -14% | -24% | -21% | -17% | -12% | -1%  | 4%   | 0%   | 11%  |
|                | Free to be placed in Clearing | -8%  | 61%  | 82%  | 70%  | 69%  | 74%  | 61%  | 54%  | 0%   | -22% |