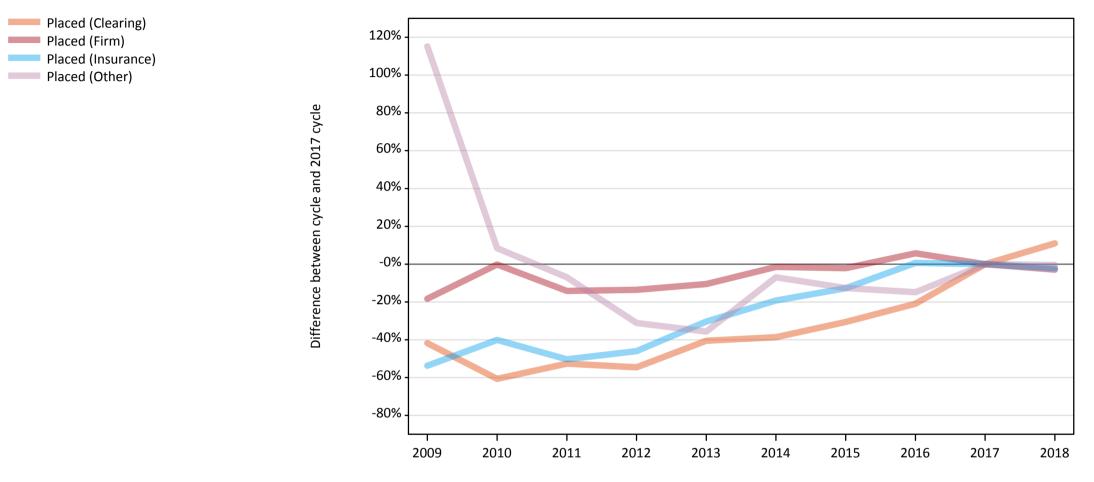

### **AB.6 Placed main scheme applicants to nursing from all domiciles: 4 days after A level results day** All Main scheme placed routes (excluding Adjustment): difference between cycle and 2017 cycle

## **AB.8 Placed main scheme applicants to nursing from all domiciles: 4 days after A level results day** All Main scheme placed routes (excluding Adjustment): difference between cycle and 2017 cycle

| Applicant type | Status             | 2009 | 2010 | 2011 | 2012 | 2013 | 2014 | 2015 | 2016 | 2017 | 2018 |
|----------------|--------------------|------|------|------|------|------|------|------|------|------|------|
| Main scheme    | Placed (Clearing)  | -42% | -61% | -53% | -55% | -41% | -39% | -31% | -21% | 0%   | 11%  |
|                | Placed (Firm)      | -18% | -0%  | -14% | -14% | -11% | -1%  | -2%  | 6%   | 0%   | -3%  |
|                | Placed (Insurance) | -54% | -40% | -50% | -46% | -30% | -19% | -13% | 1%   | 0%   | -2%  |
|                | Placed (Other)     | 115% | 8%   | -7%  | -31% | -36% | -7%  | -13% | -15% | 0%   | -0%  |