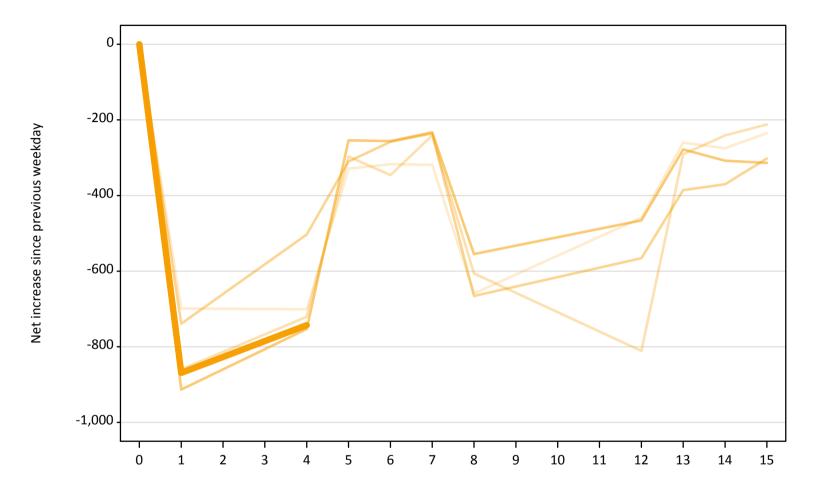

## **AB.22 Holding Offer: Daily net change (from all domiciles)** Net increase since previous weekday (2018 cycle up to 4 days after A level results day)

**AB.23 Holding Offer: Daily net change (from all domiciles)** Net increase since previous weekday (2018 cycle up to 4 days after A level results day)

| Applicant status, days since A level results day |    | 2014 | 2015 | 2016 | 2017 | 2018 |
|--------------------------------------------------|----|------|------|------|------|------|
| Holding Offer                                    | 0  | 0    | 0    | 0    | 0    | 0    |
|                                                  | 1  | -700 | -860 | -740 | -910 | -870 |
|                                                  | 4  | -700 | -720 | -500 | -750 | -740 |
|                                                  | 5  | -330 | -300 | -310 | -250 |      |
|                                                  | 6  | -320 | -350 | -260 | -260 |      |
|                                                  | 7  | -320 | -240 | -240 | -230 |      |
|                                                  | 8  | -660 | -610 | -670 | -560 |      |
|                                                  | 12 | -460 | -810 | -570 | -470 |      |
|                                                  | 13 | -260 | -290 | -390 | -280 |      |
|                                                  | 14 | -280 | -240 | -370 | -310 |      |
|                                                  | 15 | -240 | -210 | -300 | -310 |      |