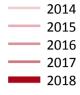

## **AB.18 All Placed: Daily net change (from all domiciles)** Net increase since previous weekday (2018 cycle up to 4 days after A level results day)

**AB.19 All Placed: Daily net change (from all domiciles)** Net increase since previous weekday (2018 cycle up to 4 days after A level results day)

| Applicant status, days si | nce A level results day | 2014 | 2015 | 2016 | 2017 | 2018 |
|---------------------------|-------------------------|------|------|------|------|------|
| All Placed                | 0                       | 0    | 0    | 0    | 0    | 0    |
|                           | 1                       | 510  | 560  | 490  | 610  | 540  |
|                           | 4                       | 670  | 720  | 480  | 810  | 840  |
|                           | 5                       | 360  | 300  | 360  | 320  |      |
|                           | 6                       | 310  | 440  | 320  | 310  |      |
|                           | 7                       | 360  | 320  | 290  | 340  |      |
|                           | 8                       | 640  | 620  | 610  | 530  |      |
|                           | 12                      | 580  | 880  | 550  | 540  |      |
|                           | 13                      | 280  | 350  | 360  | 330  |      |
|                           | 14                      | 290  | 240  | 330  | 310  |      |
|                           | 15                      | 260  | 200  | 310  | 320  |      |