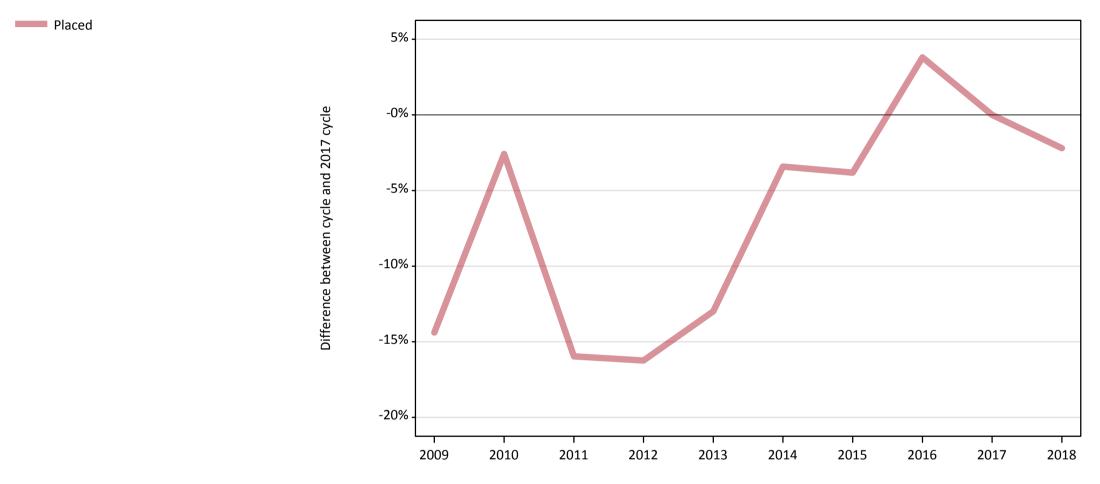

### **AB.3 Placed applicants to nursing from all domiciles: 4 days after A level results day** Placed applicants to nursing: difference between cycle and 2017 cycle

Note: The percentage change is not plotted in the above chart for groups with fewer than 30 placed applicants in any one cycle.

## AB.5 Placed applicants to nursing from all domiciles: 4 days after A level results day

Placed applicants to nursing: difference between cycle and 2017 cycle

| Applicant type Status | 2009 | 2010 | 2011 | 2012 | 2013 | 2014 | 2015 | 2016 | 2017 | 2018 |
|-----------------------|------|------|------|------|------|------|------|------|------|------|
| All applicants Placed | -14% | -3%  | -16% | -16% | -13% | -3%  | -4%  | 4%   | 0%   | -2%  |