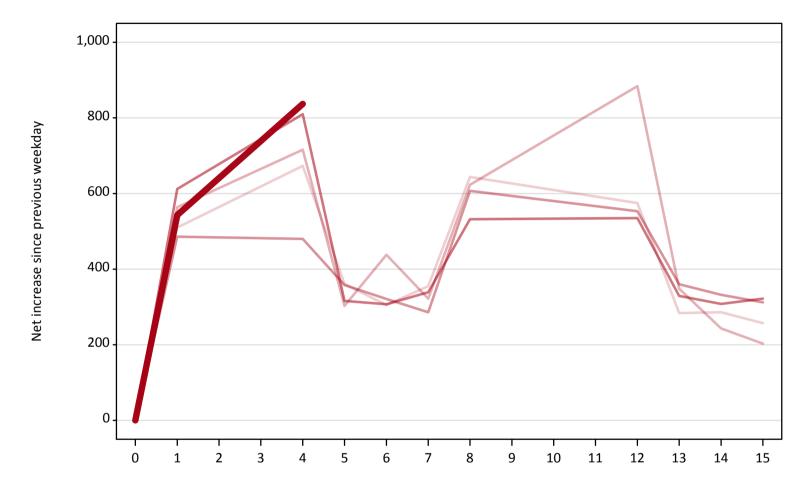

## **AB.20 Placed through Clearing only: Daily net change (from all domiciles)** Net increase since previous weekday (2018 cycle up to 4 days after A level results day)

**AB.21 Placed through Clearing only: Daily net change (from all domiciles)** Net increase since previous weekday (2018 cycle up to 4 days after A level results day)

| Applicant status, days since A le | vel results day | 2014 | 2015 | 2016 | 2017 | 2018 |
|-----------------------------------|-----------------|------|------|------|------|------|
| Placed through Clearing only      | 0               | 0    | 0    | 0    | 0    | 0    |
|                                   | 1               | 10   | 30   | 70   | 70   | 110  |
|                                   | 4               | 150  | 170  | 180  | 310  | 350  |
|                                   | 5               | 110  | 100  | 150  | 130  |      |
|                                   | 6               | 80   | 170  | 160  | 160  |      |
|                                   | 7               | 120  | 130  | 120  | 180  |      |
|                                   | 8               | 90   | 170  | 110  | 150  |      |
|                                   | 12              | 260  | 270  | 160  | 210  |      |
|                                   | 13              | 110  | 120  | 100  | 130  |      |
|                                   | 14              | 100  | 80   | 100  | 100  |      |
|                                   | 15              | 90   | 70   | 110  | 120  |      |