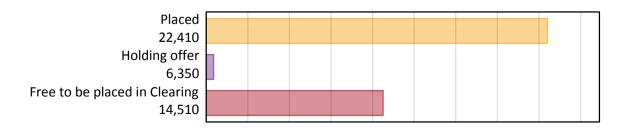

## AB.1 Placed applicants to nursing from all domiciles, 2018 cycle

| Applicant type     | Status                        | 2018   |
|--------------------|-------------------------------|--------|
| Main scheme        | Placed (Clearing)             | 640    |
|                    | Placed (Adjustment)           | 0      |
|                    | Placed (Firm)                 | 20,230 |
|                    | Placed (Insurance)            | 430    |
|                    | Placed (Other)                | 930    |
|                    | Holding offer                 | 6,350  |
|                    | Free to be placed in Clearing | 14,510 |
| Direct to Clearing | Placed (Direct to Clearing)   | 180    |
|                    | Other (Direct to Clearing)    | 420    |
| All applicants     | Placed                        | 22,410 |

## AB.2 Summary of nursing applicants who are placed, holding offers or free to be placed in Clearing ( all domiciles )