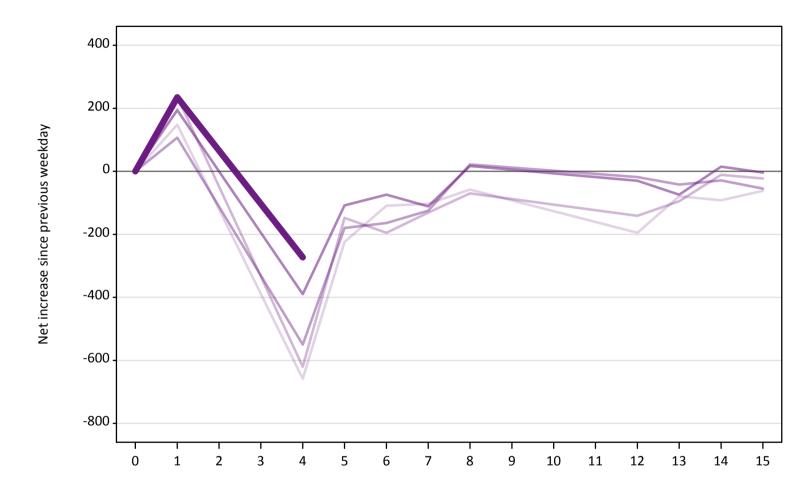

## **AB.24 Free to be placed in Clearing: Daily net change (from all domiciles)** Net increase since previous weekday (2018 cycle up to 4 days after A level results day)

AB.25 Free to be placed in Clearing: Daily net change (from all domiciles) Net increase since previous weekday (2018 cycle up to 4 days after A level results day)

| Applicant status, days since A level results day |    | 2014 | 2015 | 2016 | 2017 | 2018 |
|--------------------------------------------------|----|------|------|------|------|------|
| Free to be placed in Clearing                    | 0  | 0    | 0    | 0    | 0    | 0    |
|                                                  | 1  | 150  | 240  | 110  | 190  | 240  |
|                                                  | 4  | -660 | -620 | -550 | -390 | -270 |
|                                                  | 5  | -220 | -150 | -180 | -110 |      |
|                                                  | 6  | -110 | -200 | -160 | -70  |      |
|                                                  | 7  | -100 | -130 | -130 | -110 |      |
|                                                  | 8  | -60  | -70  | 20   | 20   |      |
|                                                  | 12 | -200 | -140 | -20  | -30  |      |
|                                                  | 13 | -80  | -100 | -40  | -70  |      |
|                                                  | 14 | -90  | -10  | -30  | 20   |      |
|                                                  | 15 | -60  | -20  | -60  | 0    |      |