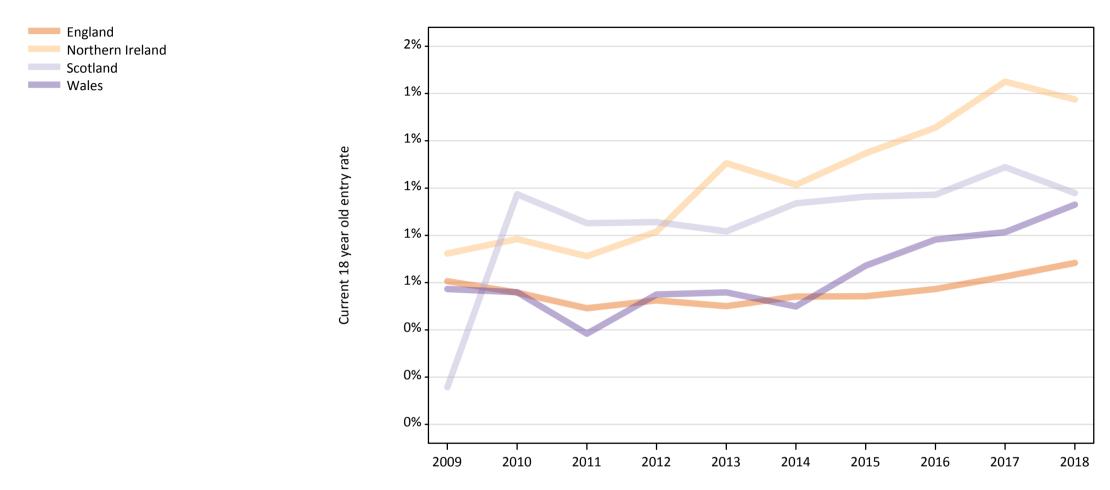

#### **CB.15 Entry rates to nursing for 18 year olds by UK country of domicile: 4 days after A level results day** Placed 18 year old applicants as a proportion of the 18 year old population

### **CB.16 Entry rates to nursing for 18 year olds by UK country of domicile: 4 days after A level results day** Placed 18 year old applicants as a proportion of the 18 year old population

| Domicile of applicant | : Age group | 2009 | 2010 | 2011 | 2012 | 2013 | 2014 | 2015 | 2016 | 2017 | 2018 |
|-----------------------|-------------|------|------|------|------|------|------|------|------|------|------|
| England               | 18          | 0.6% | 0.6% | 0.5% | 0.5% | 0.5% | 0.5% | 0.5% | 0.6% | 0.6% | 0.7% |
| Northern Ireland      | 18          | 0.7% | 0.8% | 0.7% | 0.8% | 1.1% | 1.0% | 1.1% | 1.3% | 1.5% | 1.4% |
| Scotland              | 18          | 0.2% | 1.0% | 0.9% | 0.9% | 0.8% | 0.9% | 1.0% | 1.0% | 1.1% | 1.0% |
| Wales                 | 18          | 0.6% | 0.6% | 0.4% | 0.5% | 0.6% | 0.5% | 0.7% | 0.8% | 0.8% | 0.9% |