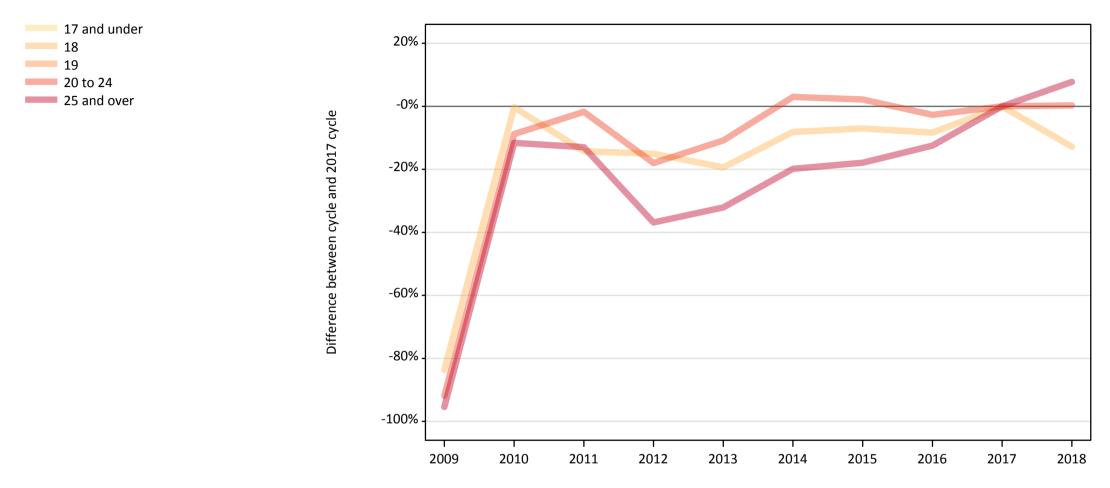

### **CB.9 Placed applicants to nursing from Scotland by age group at 4 days after A level results day** Selected age groups: difference between cycle and 2017 cycle

### CB.11 Placed applicants to nursing from Scotland by age group at 4 days after A level results day

Selected age groups: difference between cycle and 2017 cycle

| Domicile of applicant Age group |              | 2009 | 2010 | 2011 | 2012 | 2013 | 2014 | 2015 | 2016 | 2017 | 2018 |
|---------------------------------|--------------|------|------|------|------|------|------|------|------|------|------|
| Scotland                        | 17 and under |      | 105% | 21%  | 5%   | 0%   | -11% | -37% | -16% | 0%   | -26% |
|                                 | 18           | -84% | -0%  | -14% | -15% | -19% | -8%  | -7%  | -8%  | 0%   | -13% |
|                                 | 19           | -91% | -0%  | -3%  | -7%  | 0%   | 8%   | 2%   | 9%   | 0%   | 2%   |
|                                 | 20 to 24     | -92% | -9%  | -2%  | -18% | -11% | 3%   | 2%   | -3%  | 0%   | 0%   |
|                                 | 25 and over  | -95% | -12% | -13% | -37% | -32% | -20% | -18% | -12% | 0%   | 8%   |