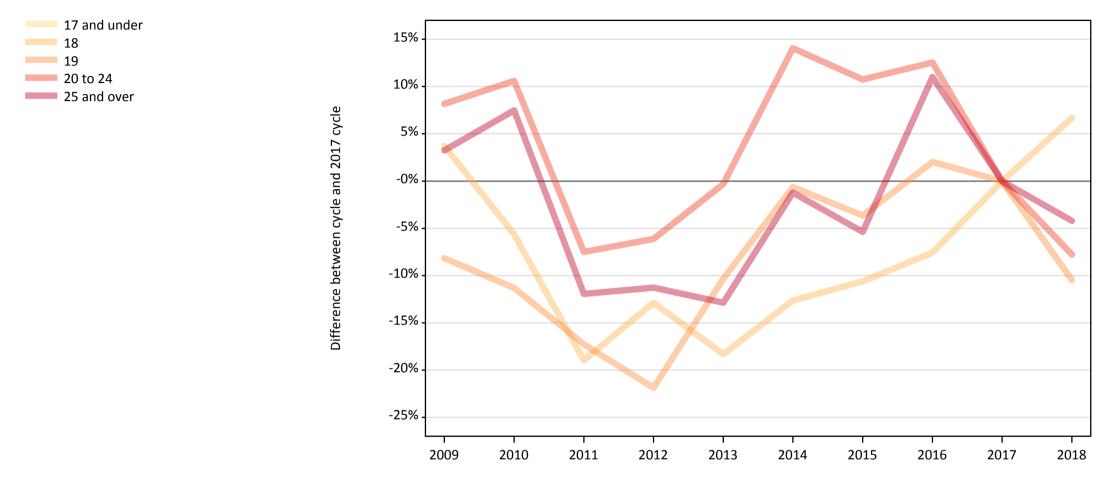

### **CB.3 Placed applicants to nursing from England by age group at 4 days after A level results day** Selected age groups: difference between cycle and 2017 cycle

## CB.5 Placed applicants to nursing from England by age group at 4 days after A level results day

Selected age groups: difference between cycle and 2017 cycle

| Domicile of applican | t Age group  | 2009  | 2010  | 2011 | 2012 | 2013 | 2014 | 2015 | 2016 | 2017 | 2018 |
|----------------------|--------------|-------|-------|------|------|------|------|------|------|------|------|
| England              | 17 and under | 2267% | 1117% | 300% |      |      | 0%   |      |      | 0%   |      |
|                      | 18           | 4%    | -6%   | -19% | -13% | -18% | -13% | -11% | -8%  | 0%   | 7%   |
|                      | 19           | -8%   | -11%  | -17% | -22% | -10% | -1%  | -4%  | 2%   | 0%   | -10% |
|                      | 20 to 24     | 8%    | 11%   | -7%  | -6%  | -0%  | 14%  | 11%  | 13%  | 0%   | -8%  |
|                      | 25 and over  | 3%    | 7%    | -12% | -11% | -13% | -1%  | -5%  | 11%  | 0%   | -4%  |