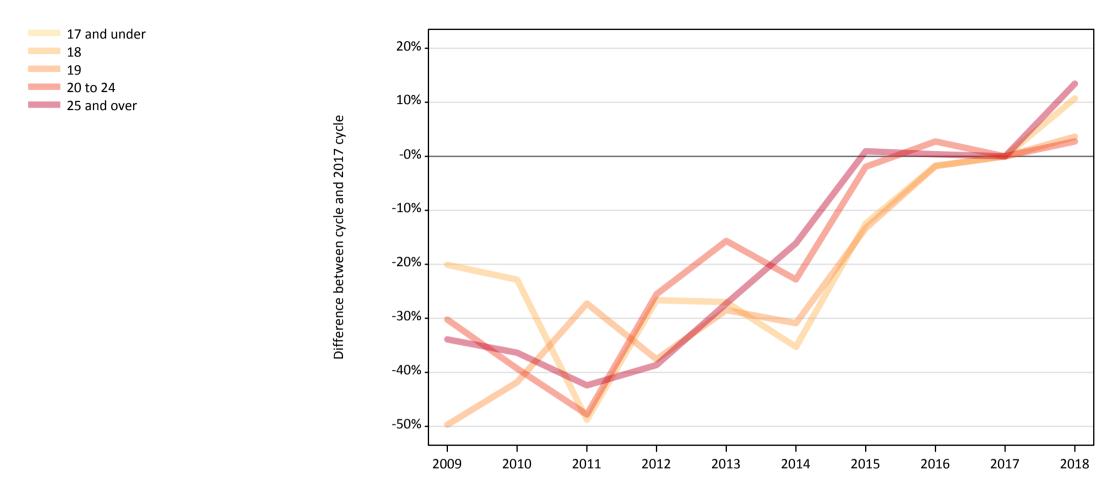

### **CB.12** Placed applicants to nursing from Wales by age group at 4 days after A level results day Selected age groups: difference between cycle and 2017 cycle

### CB.14 Placed applicants to nursing from Wales by age group at 4 days after A level results day

Selected age groups: difference between cycle and 2017 cycle

| Domicile of applicant | t Age group  | 2009 | 2010 | 2011 | 2012 | 2013 | 2014 | 2015 | 2016 | 2017 | 2018 |
|-----------------------|--------------|------|------|------|------|------|------|------|------|------|------|
| Wales                 | 17 and under |      |      |      |      |      |      |      |      |      |      |
|                       | 18           | -20% | -23% | -49% | -27% | -27% | -35% | -12% | -2%  | 0%   | 11%  |
|                       | 19           | -50% | -42% | -27% | -38% | -28% | -31% | -13% | -2%  | 0%   | 4%   |
|                       | 20 to 24     | -30% | -39% | -48% | -26% | -16% | -23% | -2%  | 3%   | 0%   | 3%   |
|                       | 25 and over  | -34% | -36% | -42% | -39% | -27% | -16% | 1%   | 0%   | 0%   | 13%  |