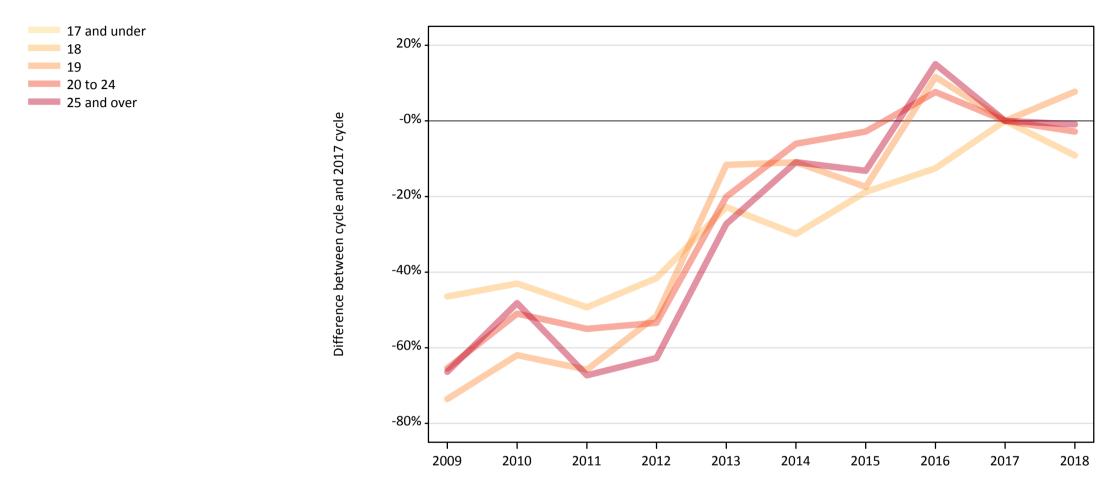

### **CB.6 Placed applicants to nursing from Northern Ireland by age group at 4 days after A level results day** Selected age groups: difference between cycle and 2017 cycle

### CB.8 Placed applicants to nursing from Northern Ireland by age group at 4 days after A level results day

Selected age groups: difference between cycle and 2017 cycle

| Domicile of applicant Age group |              | 2009 | 2010 | 2011 | 2012 | 2013 | 2014 | 2015 | 2016 | 2017 | 2018 |
|---------------------------------|--------------|------|------|------|------|------|------|------|------|------|------|
| Northern Ireland                | 17 and under |      |      |      |      |      |      |      |      |      |      |
|                                 | 18           | -46% | -43% | -49% | -42% | -23% | -30% | -19% | -13% | 0%   | -9%  |
|                                 | 19           | -74% | -62% | -66% | -52% | -12% | -11% | -17% | 12%  | 0%   | 8%   |
|                                 | 20 to 24     | -65% | -51% | -55% | -53% | -20% | -6%  | -3%  | 8%   | 0%   | -3%  |
|                                 | 25 and over  | -66% | -48% | -67% | -63% | -27% | -11% | -13% | 15%  | 0%   | -1%  |