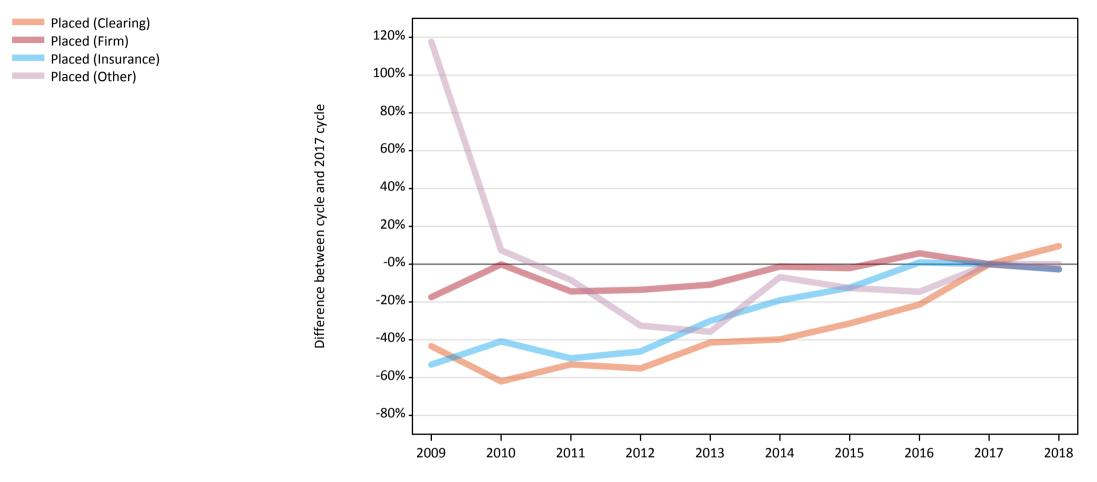

#### **AB.6 Placed main scheme applicants to nursing from the UK: 4 days after A level results day** All Main scheme placed routes (excluding Adjustment): difference between cycle and 2017 cycle

Note: The percentage change is not plotted in the above chart for groups with fewer than 30 placed applicants in any one cycle.

## AB.8 Placed main scheme applicants to nursing from the UK: 4 days after A level results day

All Main scheme placed routes (excluding Adjustment): difference between cycle and 2017 cycle

| Applicant type | Status             | 2009 | 2010 | 2011 | 2012 | 2013 | 2014 | 2015 | 2016 | 2017 | 2018 |
|----------------|--------------------|------|------|------|------|------|------|------|------|------|------|
| Main scheme    | Placed (Clearing)  | -43% | -62% | -53% | -55% | -41% | -40% | -31% | -21% | 0%   | 10%  |
|                | Placed (Firm)      | -17% | -0%  | -14% | -14% | -11% | -1%  | -2%  | 6%   | 0%   | -3%  |
|                | Placed (Insurance) | -53% | -41% | -50% | -46% | -30% | -19% | -12% | 1%   | 0%   | -3%  |
|                | Placed (Other)     | 118% | 7%   | -8%  | -33% | -36% | -7%  | -13% | -15% | 0%   | 0%   |