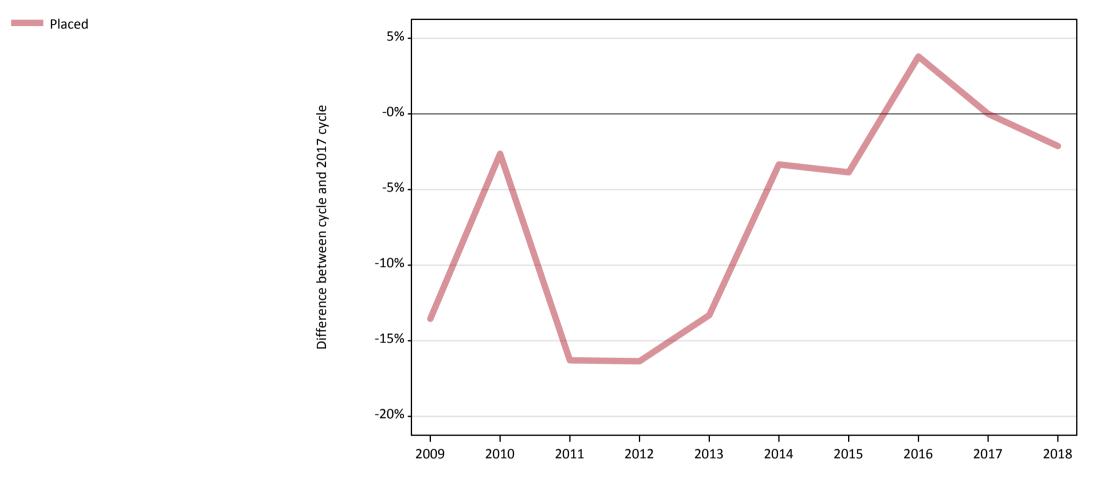

#### **AB.3 Placed applicants to nursing from the UK: 4 days after A level results day** Placed applicants to nursing: difference between cycle and 2017 cycle

Note: The percentage change is not plotted in the above chart for groups with fewer than 30 placed applicants in any one cycle.

## AB.5 Placed applicants to nursing from the UK: 4 days after A level results day

Placed applicants to nursing: difference between cycle and 2017 cycle

| Applicant type Status | 2009 | 2010 | 2011 | 2012 | 2013 | 2014 | 2015 | 2016 | 2017 | 2018 |
|-----------------------|------|------|------|------|------|------|------|------|------|------|
| All applicants Placed | -14% | -3%  | -16% | -16% | -13% | -3%  | -4%  | 4%   | 0%   | -2%  |