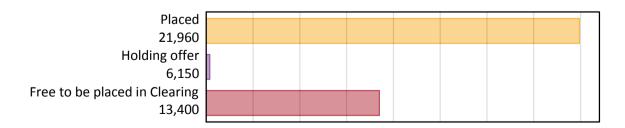

## AB.1 Placed applicants to nursing from the UK, 2018 cycle

| Applicant type     | Status                        | 2018   |
|--------------------|-------------------------------|--------|
| Main scheme        | Placed (Clearing)             | 620    |
|                    | Placed (Adjustment)           | 0      |
|                    | Placed (Firm)                 | 19,820 |
|                    | Placed (Insurance)            | 420    |
|                    | Placed (Other)                | 910    |
|                    | Holding offer                 | 6,150  |
|                    | Free to be placed in Clearing | 13,400 |
| Direct to Clearing | Placed (Direct to Clearing)   | 170    |
|                    | Other (Direct to Clearing)    | 400    |
| All applicants     | Placed                        | 21,960 |

## AB.2 Summary of nursing applicants who are placed, holding offers or free to be placed in Clearing ( the UK )