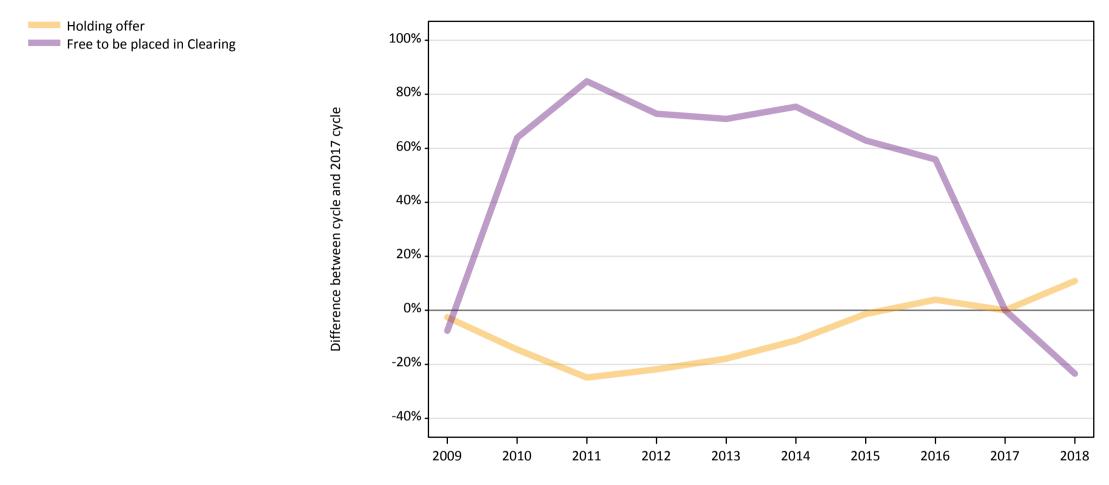

# **AB.12** Main scheme applicants to nursing not currently placed from the UK: 4 days after A level results day Applicants in unplaced states: difference between cycle and 2017 cycle

Note: The percentage change is not plotted in the above chart for groups with fewer than 30 unplaced applicants in any one cycle.

## AB.14 Main scheme applicants to nursing not currently placed from the UK: 4 days after A level results day

Applicants in unplaced states: difference between cycle and 2017 cycle

| Applicant type | Status                        | 2009 | 2010 | 2011 | 2012 | 2013 | 2014 | 2015 | 2016 | 2017 | 2018 |
|----------------|-------------------------------|------|------|------|------|------|------|------|------|------|------|
| Main scheme    | Holding offer                 | -3%  | -15% | -25% | -22% | -18% | -11% | -1%  | 4%   | 0%   | 11%  |
|                | Free to be placed in Clearing | -8%  | 64%  | 85%  | 73%  | 71%  | 75%  | 63%  | 56%  | 0%   | -23% |