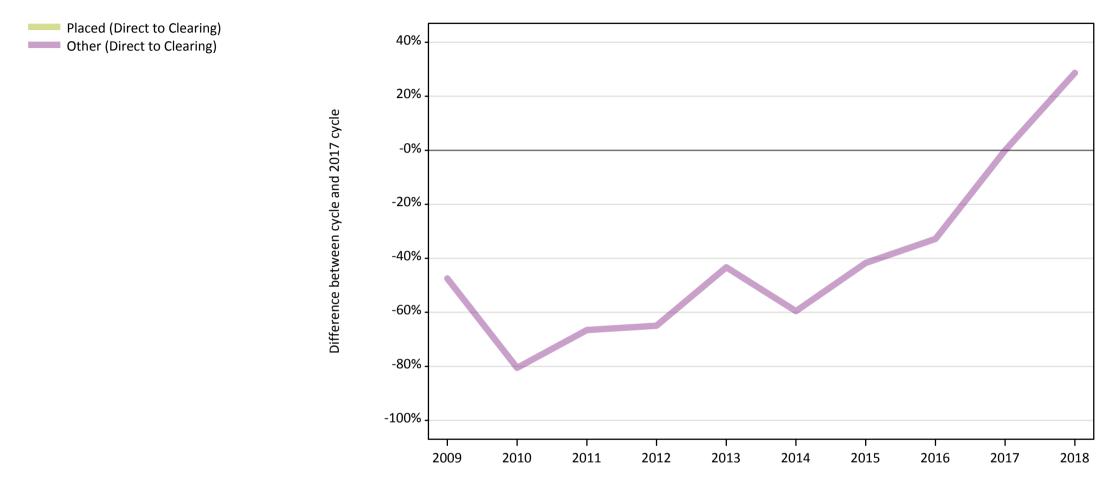

#### **AB.15 Direct to Clearing applicants from the UK: 4 days after A level results day** Direct to Clearing: difference between cycle and 2017 cycle

Note: The percentage change is not plotted in the above chart for groups with fewer than 30 placed applicants in any one cycle.

## AB.17 Direct to Clearing applicants from the UK: 4 days after A level results day

Direct to Clearing: difference between cycle and 2017 cycle

| Applicant type Status            | 2009                | 2010 | 2011 | 2012 | 2013 | 2014 | 2015 | 2016 | 2017 | 2018 |
|----------------------------------|---------------------|------|------|------|------|------|------|------|------|------|
| Direct to Clearing Placed (Direc | t to Clearing) -52% | -76% | -82% | -69% | -60% | -81% | -65% | -45% | 0%   | 40%  |
| Other (Direct                    | to Clearing) -47%   | -81% | -67% | -65% | -43% | -60% | -42% | -33% | 0%   | 29%  |