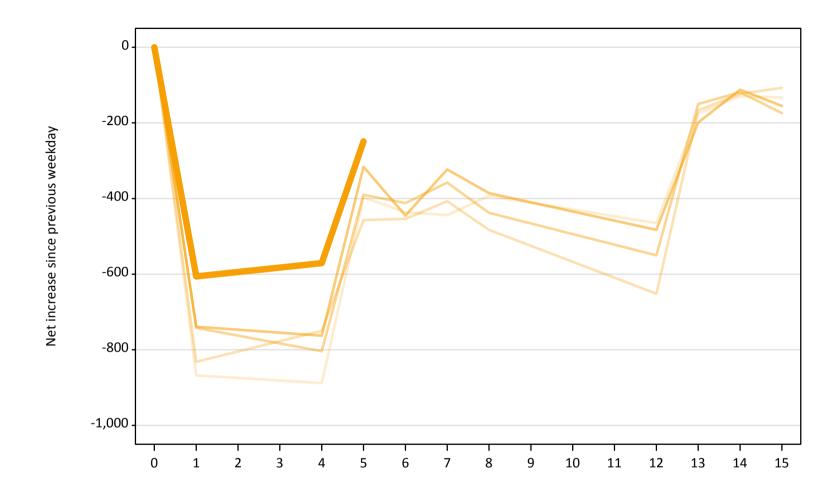

| Applicant status, days since A level results day |    | 2014 | 2015 | 2016 | 2017 | 2018 |
|--------------------------------------------------|----|------|------|------|------|------|
| Holding Offer                                    | 0  | 0    | 0    | 0    | 0    | 0    |
|                                                  | 1  | -870 | -830 | -740 | -740 | -610 |
|                                                  | 4  | -890 | -750 | -800 | -760 | -570 |
|                                                  | 5  | -400 | -460 | -390 | -320 | -250 |
|                                                  | 6  | -440 | -450 | -410 | -450 |      |
|                                                  | 7  | -440 | -410 | -360 | -320 |      |
|                                                  | 8  | -390 | -480 | -440 | -390 |      |
|                                                  | 12 | -470 | -650 | -550 | -480 |      |
|                                                  | 13 | -180 | -170 | -150 | -200 |      |
|                                                  | 14 | -130 | -120 | -120 | -110 |      |
|                                                  | 15 | -130 | -110 | -170 | -160 |      |