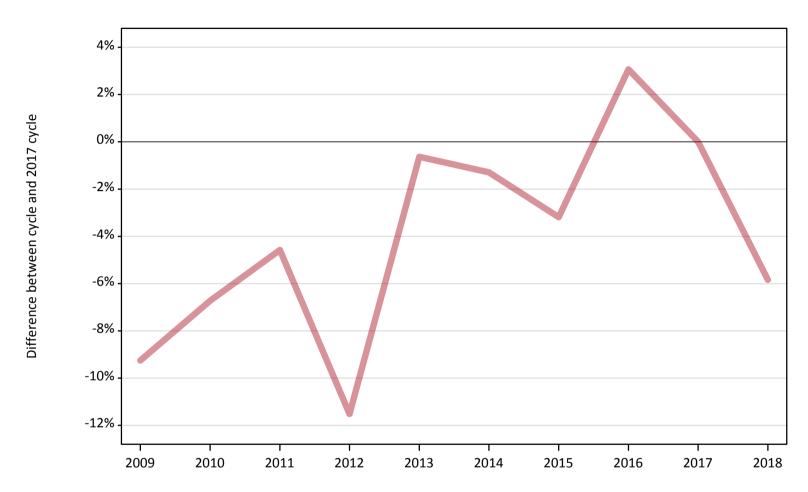

# A.2 Summary of applicants who are placed, holding offers or free to be placed in Clearing ( Northern Ireland )

All placed applicants: difference between cycle and 2017 cycle

#### A.5 All placed applicants from Northern Ireland: 5 days after A level results day

All placed applicants: difference between cycle and 2017 cycle

| Applicant type Status | 2009 | 2010 | 2011 | 2012 | 2013 | 2014 | 2015 | 2016 | 2017 | 2018 |
|-----------------------|------|------|------|------|------|------|------|------|------|------|
| All applicants Placed | -9%  | -7%  | -5%  | -12% | -1%  | -1%  | -3%  | 3%   | 0%   | -6%  |