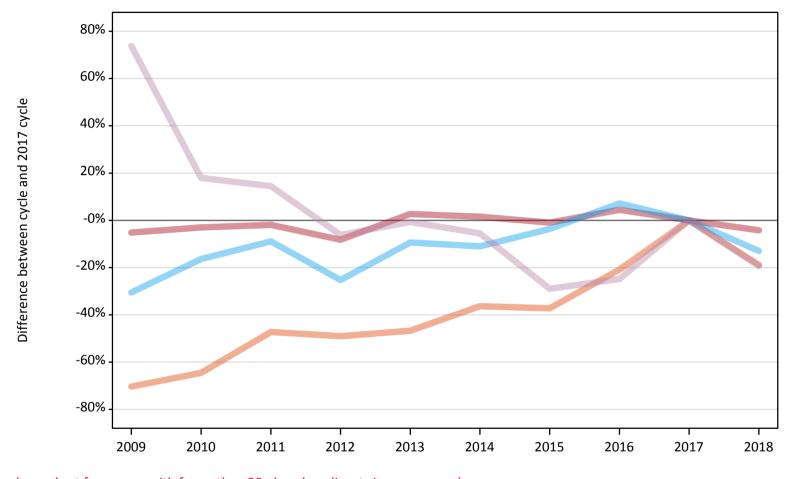

#### A.6 Placed main scheme applicants from Northern Ireland: 5 days after A level results day

All Main scheme placed routes (excluding Adjustment): difference between cycle and 2017 cycle

### A.8 Placed main scheme applicants from Northern Ireland: 5 days after A level results day

All Main scheme placed routes (excluding Adjustment): difference between cycle and 2017 cycle

| Applicant type | Status             | 2009 | 2010 | 2011 | 2012 | 2013 | 2014 | 2015 | 2016 | 2017 | 2018 |
|----------------|--------------------|------|------|------|------|------|------|------|------|------|------|
| Main scheme    | Placed (Clearing)  | -70% | -65% | -47% | -49% | -47% | -36% | -37% | -21% | 0%   | -19% |
|                | Placed (Firm)      | -5%  | -3%  | -2%  | -8%  | 3%   | 2%   | -1%  | 4%   | 0%   | -4%  |
|                | Placed (Insurance) | -31% | -16% | -9%  | -25% | -9%  | -11% | -4%  | 7%   | 0%   | -13% |
|                | Placed (Other)     | 74%  | 18%  | 14%  | -6%  | -1%  | -6%  | -29% | -25% | 0%   | -19% |