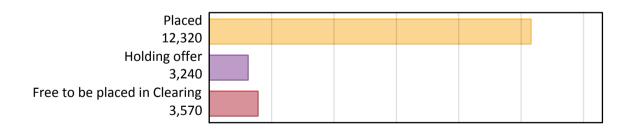

### A.1 Applicants by type and status from Northern Ireland, 2018 cycle

| Applicant type     | Status                        | 2018   |
|--------------------|-------------------------------|--------|
| Main scheme        | Placed (Clearing)             | 460    |
|                    | Placed (Adjustment)           | 20     |
|                    | Placed (Firm)                 | 10,760 |
|                    | Placed (Insurance)            | 920    |
|                    | Placed (Other)                | 120    |
|                    | Holding offer                 | 3,240  |
|                    | Free to be placed in Clearing | 3,570  |
| Direct to Clearing | Placed (Direct to Clearing)   | 40     |
|                    | Other (Direct to Clearing)    | 80     |
| All applicants     | Placed                        | 12,320 |