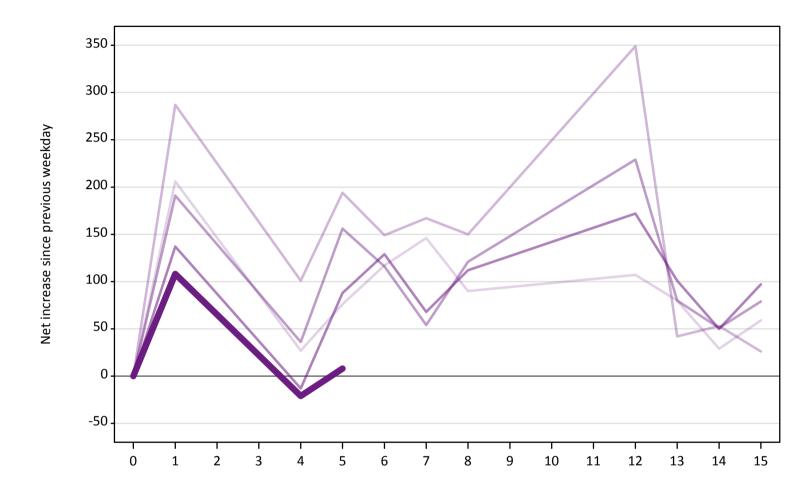

# A.24 Free to be placed in Clearing: Daily net change (from Northern Ireland)

A.25 Free to be placed in Clearing: Daily net change (from Northern Ireland)
Net increase since previous weekday (2018 cycle up to 5 days after A level results day)

| Applicant status, days since A level results day |    | 2014 | 2015 | 2016 | 2017 | 2018 |
|--------------------------------------------------|----|------|------|------|------|------|
| Free to be placed in Clearing                    | 0  | 0    | 0    | 0    | 0    | 0    |
|                                                  | 1  | 210  | 290  | 190  | 140  | 110  |
|                                                  | 4  | 30   | 100  | 40   | -10  | -20  |
|                                                  | 5  | 80   | 190  | 160  | 90   | 10   |
|                                                  | 6  | 120  | 150  | 120  | 130  |      |
|                                                  | 7  | 150  | 170  | 50   | 70   |      |
|                                                  | 8  | 90   | 150  | 120  | 110  |      |
|                                                  | 12 | 110  | 350  | 230  | 170  |      |
|                                                  | 13 | 80   | 40   | 80   | 100  |      |
|                                                  | 14 | 30   | 50   | 50   | 50   |      |
|                                                  | 15 | 60   | 30   | 80   | 100  |      |