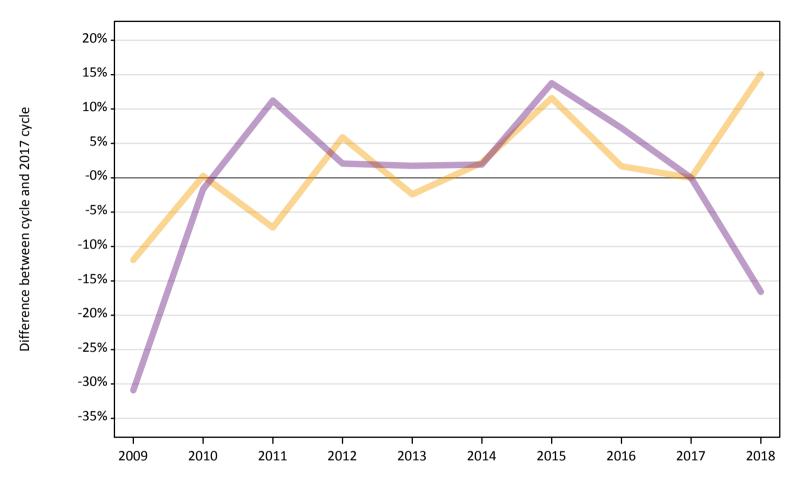

### A.14 Main scheme applicants not currently placed from Northern Ireland: 5 days after A level results day

Applicants in unplaced states: difference between cycle and 2017 cycle

| Applicant type | Status                        | 2009 | 2010 | 2011 | 2012 | 2013 | 2014 | 2015 | 2016 | 2017 | 2018 |
|----------------|-------------------------------|------|------|------|------|------|------|------|------|------|------|
| Main scheme    | Holding offer                 | -12% | 0%   | -7%  | 6%   | -2%  | 2%   | 12%  | 2%   | 0%   | 15%  |
|                | Free to be placed in Clearing | -31% | -2%  | 11%  | 2%   | 2%   | 2%   | 14%  | 7%   | 0%   | -17% |