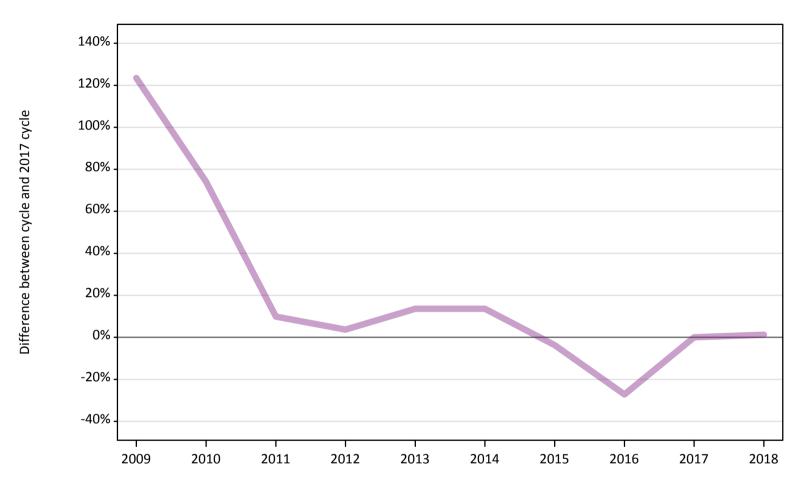

# A.2 Summary of applicants who are placed, holding offers or free to be placed in Clearing ( Northern Ireland )

All placed applicants: difference between cycle and 2017 cycle

#### A.5 All placed applicants from Northern Ireland: 5 days after A level results day

All placed applicants: difference between cycle and 2017 cycle

| Applicant type Status | 2009 | 2010 | 2011 | 2012 | 2013 | 2014 | 2015 | 2016 | 2017 | 2018 |
|-----------------------|------|------|------|------|------|------|------|------|------|------|
| All applicants Placed | -9%  | -7%  | -5%  | -12% | -1%  | -1%  | -3%  | 3%   | 0%   | -6%  |