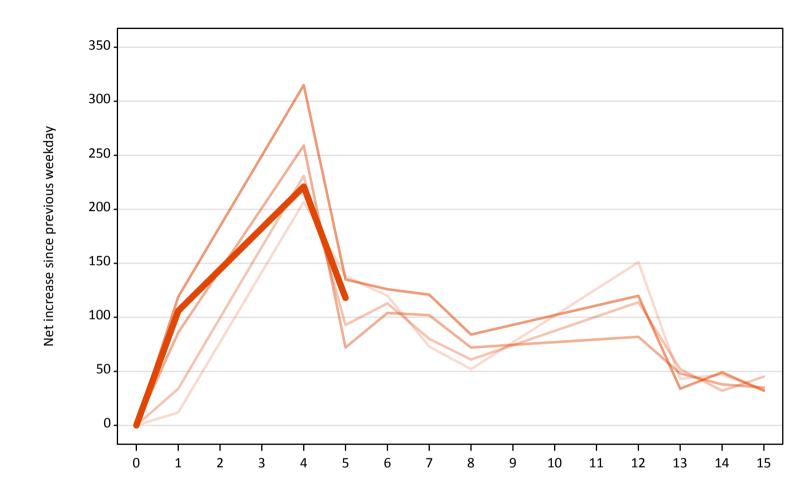

A.19 All Placed: Daily net change (from Northern Ireland)
Net increase since previous weekday (2018 cycle up to 5 days after A level results day)

| Applicant status, days | since A level results day | 2014 | 2015 | 2016 | 2017 | 2018 |
|------------------------|---------------------------|------|------|------|------|------|
| All Placed             | 0                         | 0    | 0    | 0    | 0    | 0    |
|                        | 1                         | 660  | 530  | 530  | 600  | 480  |
|                        | 4                         | 840  | 640  | 730  | 760  | 550  |
|                        | 5                         | 300  | 240  | 210  | 210  | 210  |
|                        | 6                         | 290  | 290  | 250  | 270  |      |
|                        | 7                         | 270  | 210  | 280  | 240  |      |
|                        | 8                         | 280  | 310  | 300  | 230  |      |
|                        | 12                        | 290  | 260  | 280  | 270  |      |
|                        | 13                        | 80   | 110  | 30   | 80   |      |
|                        | 14                        | 80   | 40   | 30   | 40   |      |
|                        | 15                        | 70   | 60   | 70   | 40   |      |