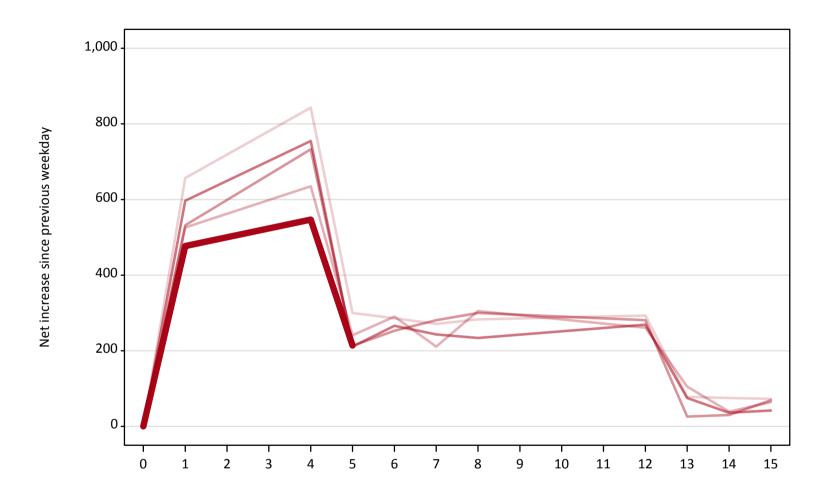

A.19 All Placed: Daily net change (from Northern Ireland)
Net increase since previous weekday (2018 cycle up to 5 days after A level results day)

| Applicant status, days | since A level results day | 2014 | 2015 | 2016 | 2017 | 2018 |
|------------------------|---------------------------|------|------|------|------|------|
| All Placed             | 0                         | 0    | 0    | 0    | 0    | 0    |
|                        | 1                         | 660  | 530  | 530  | 600  | 480  |
|                        | 4                         | 840  | 640  | 730  | 760  | 550  |
|                        | 5                         | 300  | 240  | 210  | 210  | 210  |
|                        | 6                         | 290  | 290  | 250  | 270  |      |
|                        | 7                         | 270  | 210  | 280  | 240  |      |
|                        | 8                         | 280  | 310  | 300  | 230  |      |
|                        | 12                        | 290  | 260  | 280  | 270  |      |
|                        | 13                        | 80   | 110  | 30   | 80   |      |
|                        | 14                        | 80   | 40   | 30   | 40   |      |
|                        | 15                        | 70   | 60   | 70   | 40   |      |