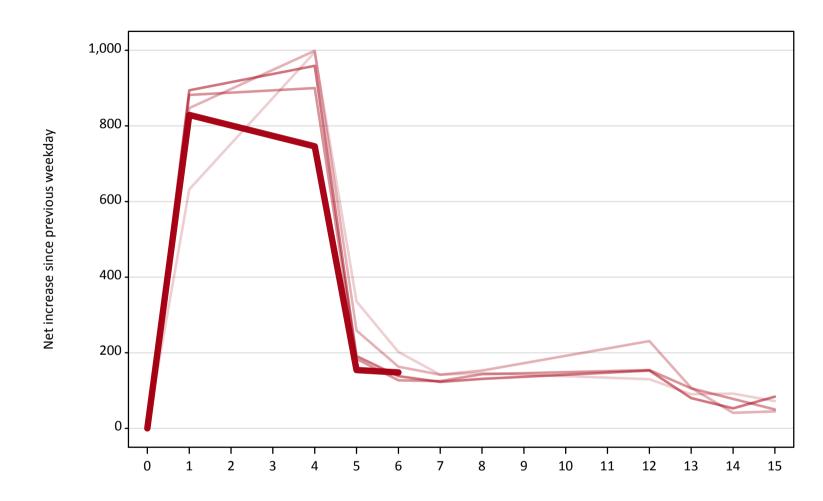

# A.18 All Placed: Daily net change (from Wales)

A.19 All Placed: Daily net change (from Wales)

Net increase since previous weekday (2018 cycle up to 6 days after A level results day)

| Applicant status, days s | ince A level results day | 2014  | 2015  | 2016 | 2017 | 2018 |
|--------------------------|--------------------------|-------|-------|------|------|------|
| All Placed               | 0                        | 0     | 0     | 0    | 0    | 0    |
|                          | 1                        | 630   | 850   | 880  | 890  | 830  |
|                          | 4                        | 1,000 | 1,000 | 900  | 960  | 750  |
|                          | 5                        | 340   | 260   | 180  | 190  | 150  |
|                          | 6                        | 200   | 160   | 130  | 140  | 150  |
|                          | 7                        | 140   | 140   | 130  | 120  |      |
|                          | 8                        | 150   | 150   | 140  | 130  |      |
|                          | 12                       | 130   | 230   | 150  | 150  |      |
|                          | 13                       | 90    | 110   | 110  | 80   |      |
|                          | 14                       | 90    | 40    | 80   | 50   |      |
|                          | 15                       | 70    | 50    | 50   | 80   |      |