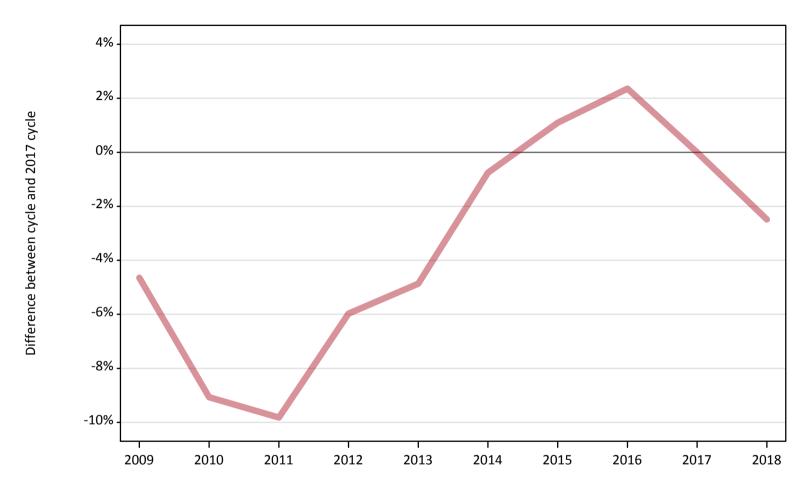

### A.5 All placed applicants from Wales: 6 days after A level results day

All placed applicants: difference between cycle and 2017 cycle

| Applicant type Status | 2009 | 2010 | 2011 | 2012 | 2013 | 2014 | 2015 | 2016 | 2017 | 2018 |
|-----------------------|------|------|------|------|------|------|------|------|------|------|
| All applicants Placed | -5%  | -9%  | -10% | -6%  | -5%  | -1%  | 1%   | 2%   | 0%   | -2%  |