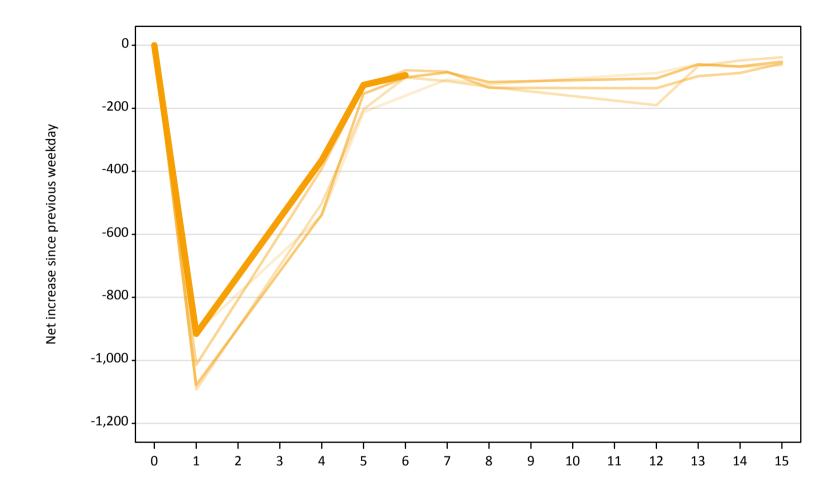

# A.22 Holding Offer: Daily net change (from Wales)

A.23 Holding Offer: Daily net change (from Wales)
Net increase since previous weekday (2018 cycle up to 6 days after A level results day)

| Applicant status, days sir | nce A level results day | 2014 | 2015   | 2016   | 2017   | 2018 |
|----------------------------|-------------------------|------|--------|--------|--------|------|
| Holding Offer              | 0                       | 0    | 0      | 0      | 0      | 0    |
|                            | 1                       | -910 | -1,090 | -1,010 | -1,080 | -920 |
|                            | 4                       | -540 | -500   | -390   | -540   | -370 |
|                            | 5                       | -210 | -200   | -130   | -150   | -130 |
|                            | 6                       | -160 | -100   | -80    | -100   | -100 |
|                            | 7                       | -110 | -110   | -80    | -90    |      |
|                            | 8                       | -120 | -130   | -140   | -120   |      |
|                            | 12                      | -90  | -190   | -140   | -110   |      |
|                            | 13                      | -60  | -70    | -100   | -60    |      |
|                            | 14                      | -70  | -50    | -90    | -70    |      |
|                            | 15                      | -60  | -40    | -60    | -50    |      |