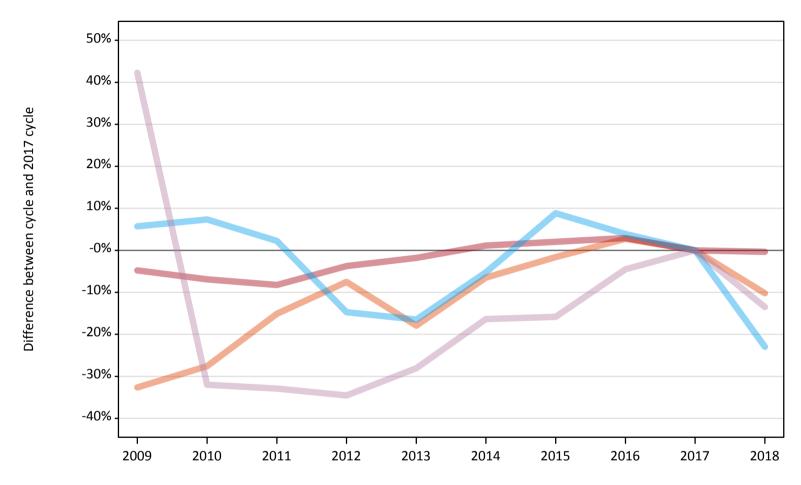

### A.8 Placed main scheme applicants from Wales: 6 days after A level results day

All Main scheme placed routes (excluding Adjustment): difference between cycle and 2017 cycle

| Applicant type | Status             | 2009 | 2010 | 2011 | 2012 | 2013 | 2014 | 2015 | 2016 | 2017 | 2018 |
|----------------|--------------------|------|------|------|------|------|------|------|------|------|------|
| Main scheme    | Placed (Clearing)  | -33% | -28% | -15% | -8%  | -18% | -6%  | -2%  | 3%   | 0%   | -10% |
|                | Placed (Firm)      | -5%  | -7%  | -8%  | -4%  | -2%  | 1%   | 2%   | 3%   | 0%   | -0%  |
|                | Placed (Insurance) | 6%   | 7%   | 2%   | -15% | -16% | -5%  | 9%   | 4%   | 0%   | -23% |
|                | Placed (Other)     | 42%  | -32% | -33% | -35% | -28% | -16% | -16% | -4%  | 0%   | -13% |