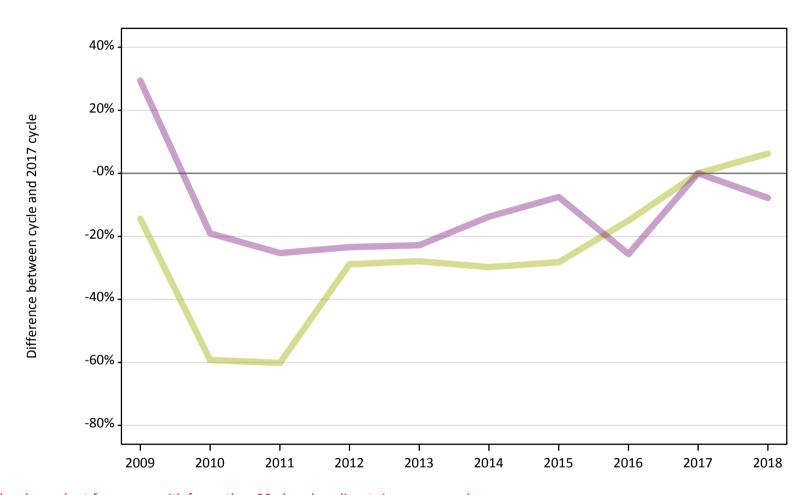

#### A.6 Placed main scheme applicants from Wales: 6 days after A level results day

All Main scheme placed routes (excluding Adjustment): difference between cycle and 2017 cycle

#### A.7 Placed main scheme applicants from Wales: 6 days after A level results day

All Main scheme placed routes (excluding Adjustment): applicants at 6 days after A level results day

| Applicant type | Status             | 2009   | 2010   | 2011   | 2012   | 2013   | 2014   | 2015   | 2016   | 2017   | 2018   |
|----------------|--------------------|--------|--------|--------|--------|--------|--------|--------|--------|--------|--------|
| Main scheme    | Placed (Clearing)  | 720    | 770    | 910    | 990    | 880    | 1,000  | 1,050  | 1,100  | 1,070  | 960    |
|                | Placed (Firm)      | 14,550 | 14,230 | 14,020 | 14,710 | 15,000 | 15,450 | 15,590 | 15,730 | 15,280 | 15,230 |
|                | Placed (Insurance) | 1,090  | 1,110  | 1,060  | 880    | 860    | 980    | 1,120  | 1,070  | 1,030  | 800    |
|                | Placed (Other)     | 790    | 380    | 370    | 360    | 400    | 470    | 470    | 530    | 560    | 480    |

### A.8 Placed main scheme applicants from Wales: 6 days after A level results day

All Main scheme placed routes (excluding Adjustment): difference between cycle and 2017 cycle

| Applicant type | Status             | 2009 | 2010 | 2011 | 2012 | 2013 | 2014 | 2015 | 2016 | 2017 | 2018 |
|----------------|--------------------|------|------|------|------|------|------|------|------|------|------|
| Main scheme    | Placed (Clearing)  | -33% | -28% | -15% | -8%  | -18% | -6%  | -2%  | 3%   | 0%   | -10% |
|                | Placed (Firm)      | -5%  | -7%  | -8%  | -4%  | -2%  | 1%   | 2%   | 3%   | 0%   | -0%  |
|                | Placed (Insurance) | 6%   | 7%   | 2%   | -15% | -16% | -5%  | 9%   | 4%   | 0%   | -23% |
|                | Placed (Other)     | 42%  | -32% | -33% | -35% | -28% | -16% | -16% | -4%  | 0%   | -13% |