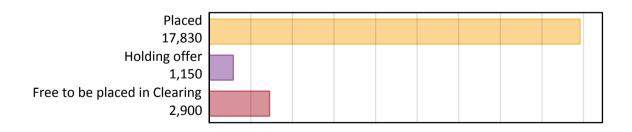

### A.1 Applicants by type and status from Wales, 2018 cycle

| Status                        | 2018                                                                                                                                                                                     |
|-------------------------------|------------------------------------------------------------------------------------------------------------------------------------------------------------------------------------------|
| Placed (Clearing)             | 960                                                                                                                                                                                      |
| Placed (Adjustment)           | 30                                                                                                                                                                                       |
| Placed (Firm)                 | 15,230                                                                                                                                                                                   |
| Placed (Insurance)            | 800                                                                                                                                                                                      |
| Placed (Other)                | 480                                                                                                                                                                                      |
| Holding offer                 | 1,150                                                                                                                                                                                    |
| Free to be placed in Clearing | 2,900                                                                                                                                                                                    |
| Placed (Direct to Clearing)   | 340                                                                                                                                                                                      |
| Other (Direct to Clearing)    | 300                                                                                                                                                                                      |
| Placed                        | 17,830                                                                                                                                                                                   |
|                               | Placed (Clearing) Placed (Adjustment) Placed (Firm) Placed (Insurance) Placed (Other) Holding offer Free to be placed in Clearing Placed (Direct to Clearing) Other (Direct to Clearing) |

# A.2 Summary of applicants who are placed, holding offers or free to be placed in Clearing ( Wales )

Placed