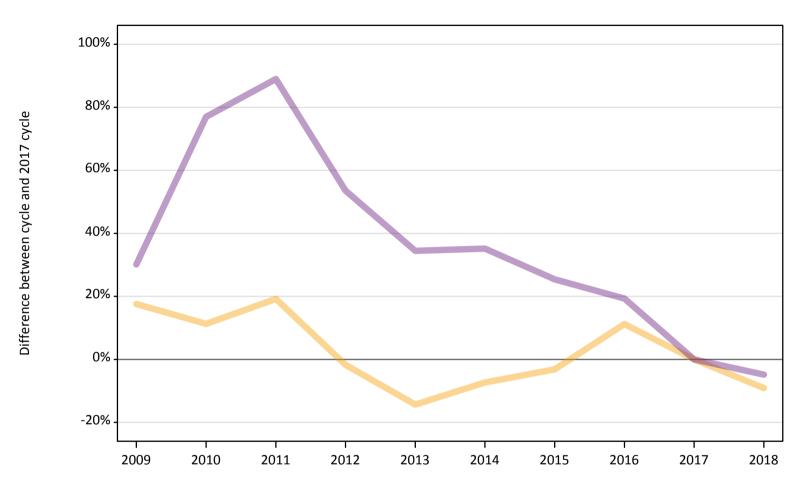

#### A.12 Main scheme applicants not currently placed from Wales: 6 days after A level results day

Applicants in unplaced states: difference between cycle and 2017 cycle

### A.13 Main scheme applicants not currently placed from Wales: 6 days after A level results day

Applicants in unplaced states: applicants at 6 days after A level results day

| Applicant type | Status                        | 2009  | 2010  | 2011  | 2012  | 2013  | 2014  | 2015  | 2016  | 2017  | 2018  |
|----------------|-------------------------------|-------|-------|-------|-------|-------|-------|-------|-------|-------|-------|
| Main scheme    | Holding offer                 | 1,490 | 1,410 | 1,510 | 1,250 | 1,090 | 1,180 | 1,230 | 1,410 | 1,270 | 1,150 |
|                | Free to be placed in Clearing | 3,960 | 5,390 | 5,750 | 4,670 | 4,090 | 4,110 | 3,820 | 3,630 | 3,040 | 2,900 |

### A.14 Main scheme applicants not currently placed from Wales: 6 days after A level results day

Applicants in unplaced states: difference between cycle and 2017 cycle

| Applicant type | Status                        | 2009 | 2010 | 2011 | 2012 | 2013 | 2014 | 2015 | 2016 | 2017 | 2018 |
|----------------|-------------------------------|------|------|------|------|------|------|------|------|------|------|
| Main scheme    | Holding offer                 | 18%  | 11%  | 19%  | -2%  | -14% | -7%  | -3%  | 11%  | 0%   | -9%  |
|                | Free to be placed in Clearing | 30%  | 77%  | 89%  | 54%  | 34%  | 35%  | 25%  | 19%  | 0%   | -5%  |