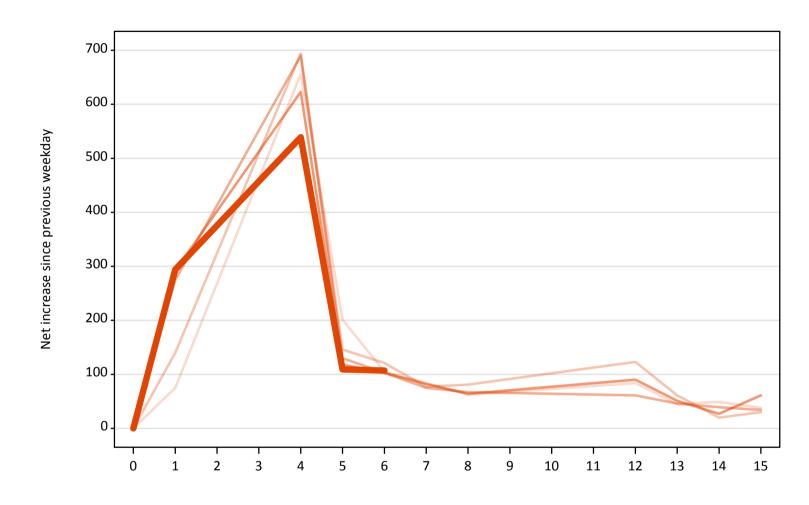

# A.20 Placed through Clearing only: Daily net change (from Wales)

A.21 Placed through Clearing only: Daily net change (from Wales)

Net increase since previous weekday (2018 cycle up to 6 days after A level results day)

| Applicant status, days since A level results day |    | 2014 | 2015 | 2016 | 2017 | 2018 |
|--------------------------------------------------|----|------|------|------|------|------|
| Placed through Clearing only                     | 0  | 0    | 0    | 0    | 0    | 0    |
|                                                  | 1  | 80   | 140  | 280  | 290  | 290  |
|                                                  | 4  | 660  | 690  | 690  | 620  | 540  |
|                                                  | 5  | 200  | 150  | 130  | 120  | 110  |
|                                                  | 6  | 110  | 120  | 100  | 100  | 110  |
|                                                  | 7  | 80   | 80   | 80   | 80   |      |
|                                                  | 8  | 60   | 80   | 70   | 60   |      |
|                                                  | 12 | 80   | 120  | 60   | 90   |      |
|                                                  | 13 | 50   | 60   | 50   | 50   |      |
|                                                  | 14 | 50   | 20   | 40   | 30   |      |
|                                                  | 15 | 40   | 30   | 30   | 60   |      |