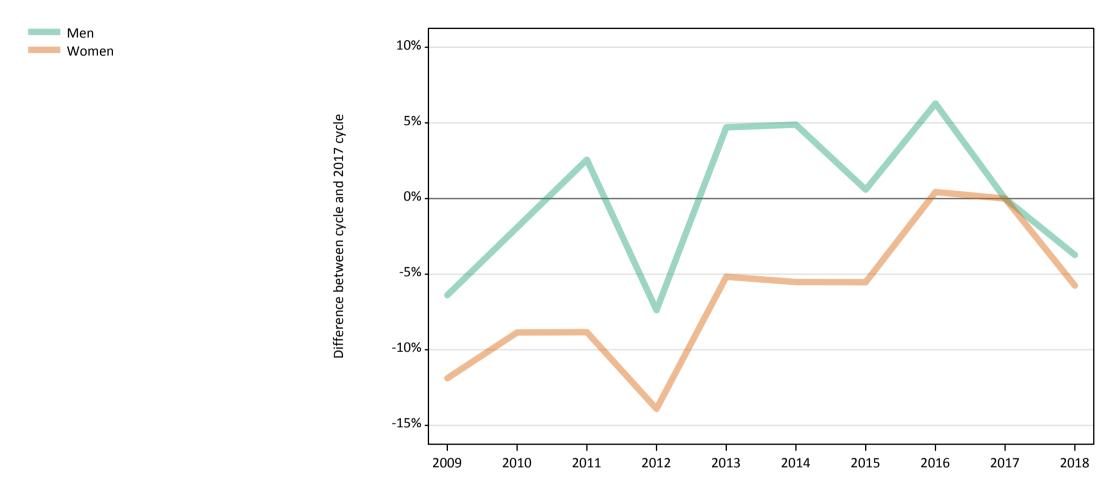

## S.18 Placed applicants from England by sex: 6 days after A level results day

Placed applicants: change relative to 2017 cycle totals

| Applicant Status | Sex   | 2009 | 2010 | 2011 | 2012 | 2013 | 2014 | 2015 | 2016 | 2017 | 2018 |
|------------------|-------|------|------|------|------|------|------|------|------|------|------|
| Placed           | Men   | -9%  | -6%  | -1%  | -10% | -3%  | -1%  | 1%   | 2%   | 0%   | -3%  |
|                  | Women | -11% | -9%  | -6%  | -13% | -7%  | -3%  | -0%  | 2%   | 0%   | -2%  |
|                  | All   | -10% | -7%  | -4%  | -12% | -5%  | -2%  | 0%   | 2%   | 0%   | -3%  |