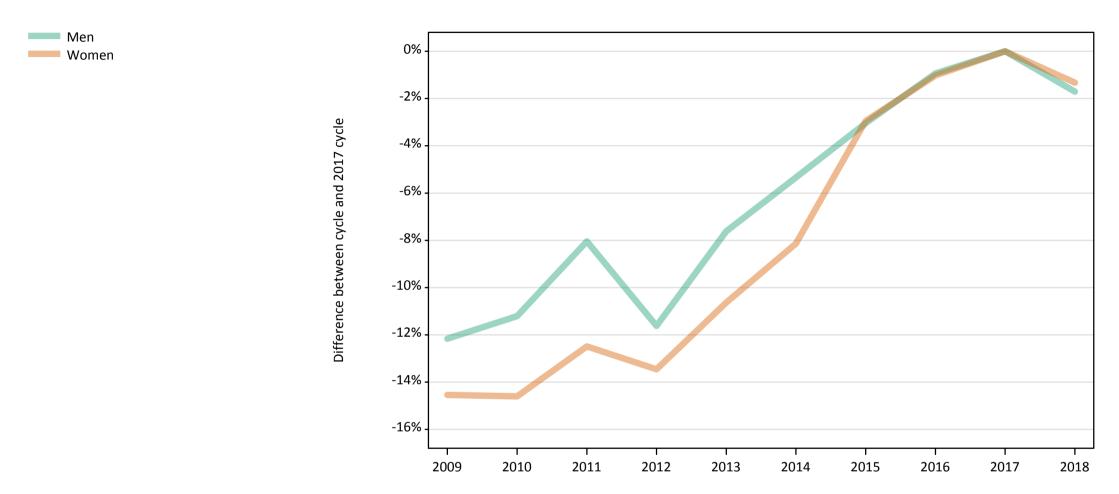

#### **S.9 Placed 18 year old applicants from the UK by sex: 6 days after A level results day** Placed 18 year old applicants: change relative to 2017 cycle totals

## S.11 Placed 18 year old applicants from the UK by sex: 6 days after A level results day

Placed 18 year old applicants: change relative to 2017 cycle totals

| Applicant Status | Sex   | 2009 | 2010 | 2011 | 2012 | 2013 | 2014 | 2015 | 2016 | 2017 | 2018 |
|------------------|-------|------|------|------|------|------|------|------|------|------|------|
| Placed           | Men   | -12% | -11% | -8%  | -12% | -8%  | -5%  | -3%  | -1%  | 0%   | -2%  |
|                  | Women | -15% | -15% | -12% | -13% | -11% | -8%  | -3%  | -1%  | 0%   | -1%  |
|                  | All   | -14% | -13% | -11% | -13% | -9%  | -7%  | -3%  | -1%  | 0%   | -1%  |