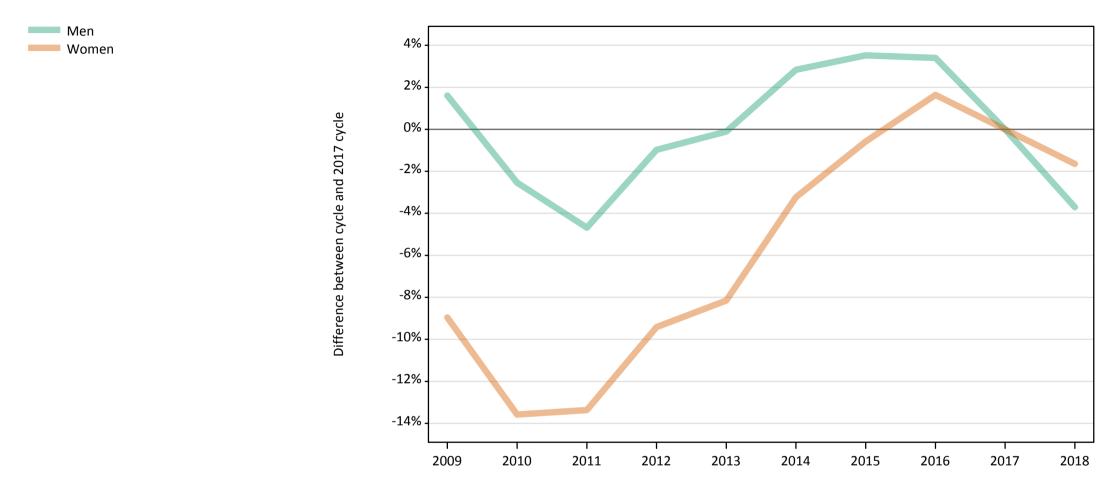

#### **S.5 Placed applicants from the UK by sex: 6 days after A level results day** Placed applicants: change relative to 2017 cycle totals

#### S.6 Placed applicants from the UK by sex: 6 days after A level results day

| Applicant Status | Sex   | 2009    | 2010    | 2011    | 2012    | 2013    | 2014    | 2015    | 2016    | 2017    | 2018    |
|------------------|-------|---------|---------|---------|---------|---------|---------|---------|---------|---------|---------|
| Placed           | Men   | 162,340 | 167,440 | 174,100 | 159,970 | 172,160 | 175,920 | 178,640 | 181,290 | 177,530 | 172,060 |
|                  | Women | 204,690 | 210,390 | 215,290 | 202,200 | 215,240 | 223,780 | 232,190 | 237,220 | 234,580 | 230,220 |
|                  | All   | 367,030 | 377,830 | 389,390 | 362,170 | 387,400 | 399,700 | 410,840 | 418,500 | 412,110 | 402,280 |

## S.7 Placed applicants from the UK by sex: 6 days after A level results day

Placed applicants: change relative to 2017 cycle totals

| Applicant Status | Sex   | 2009 | 2010 | 2011 | 2012 | 2013 | 2014 | 2015 | 2016 | 2017 | 2018 |
|------------------|-------|------|------|------|------|------|------|------|------|------|------|
| Placed           | Men   | -9%  | -6%  | -2%  | -10% | -3%  | -1%  | 1%   | 2%   | 0%   | -3%  |
|                  | Women | -13% | -10% | -8%  | -14% | -8%  | -5%  | -1%  | 1%   | 0%   | -2%  |
|                  | All   | -11% | -8%  | -6%  | -12% | -6%  | -3%  | -0%  | 2%   | 0%   | -2%  |