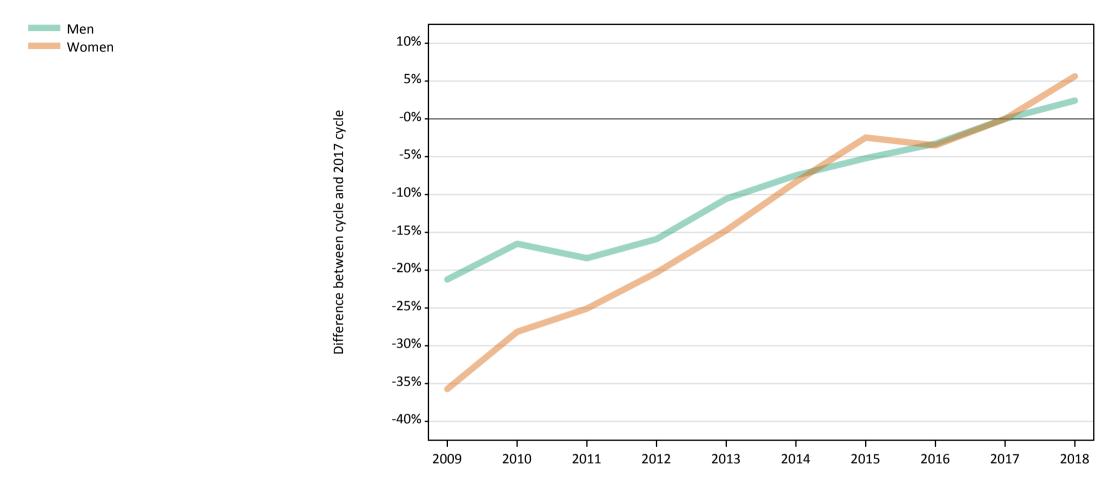

#### **S.60 Placed applicants from the EU (excluding the UK) by sex: 6 days after A level results day** Placed applicants: change relative to 2017 cycle totals

# S.62 Placed applicants from the EU (excluding the UK) by sex: 6 days after A level results day

Placed applicants: change relative to 2017 cycle totals

| Applicant Status | Sex   | 2009 | 2010 | 2011 | 2012 | 2013 | 2014 | 2015 | 2016 | 2017 | 2018 |
|------------------|-------|------|------|------|------|------|------|------|------|------|------|
| Placed           | Men   | -20% | -15% | -9%  | -23% | -19% | -14% | -6%  | 1%   | 0%   | -1%  |
|                  | Women | -33% | -25% | -19% | -29% | -24% | -16% | -6%  | 3%   | 0%   | 3%   |
|                  | All   | -27% | -21% | -15% | -27% | -22% | -15% | -6%  | 2%   | 0%   | 1%   |