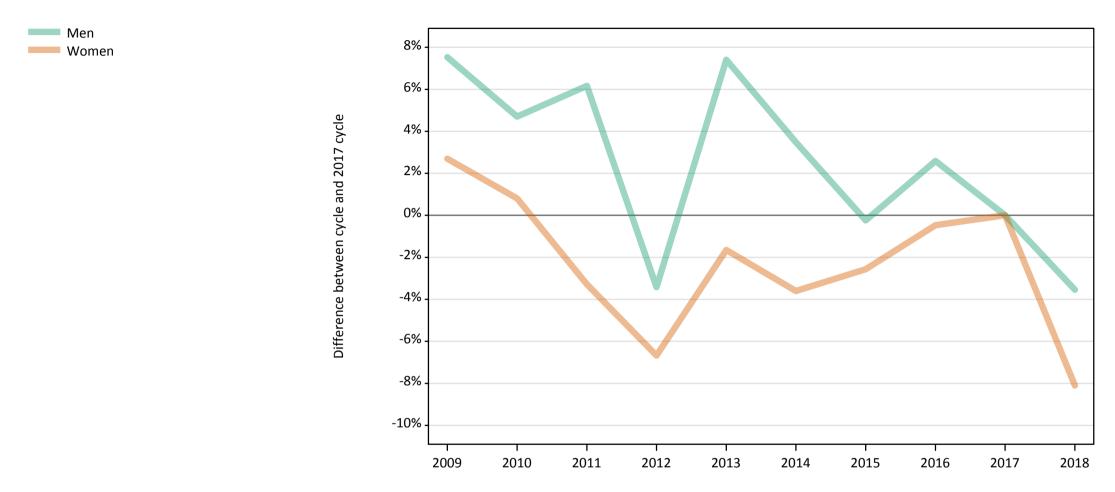

# Analysis at 00:05 on Wednesday 22 August 2018 (6 days after A level results day)

**S.1 Placed applicants from all domiciles by sex: 6 days after A level results day** Placed applicants: change relative to 2017 cycle totals

## S.3 Placed applicants from all domiciles by sex: 6 days after A level results day

Placed applicants: change relative to 2017 cycle totals

| Applicant Status | Sex   | 2009 | 2010 | 2011 | 2012 | 2013 | 2014 | 2015 | 2016 | 2017 | 2018 |
|------------------|-------|------|------|------|------|------|------|------|------|------|------|
| Placed           | Men   | -10% | -7%  | -4%  | -11% | -4%  | -2%  | -0%  | 2%   | 0%   | -3%  |
|                  | Women | -16% | -12% | -10% | -15% | -10% | -6%  | -1%  | 1%   | 0%   | -1%  |
|                  | All   | -13% | -10% | -7%  | -13% | -7%  | -4%  | -1%  | 1%   | 0%   | -2%  |