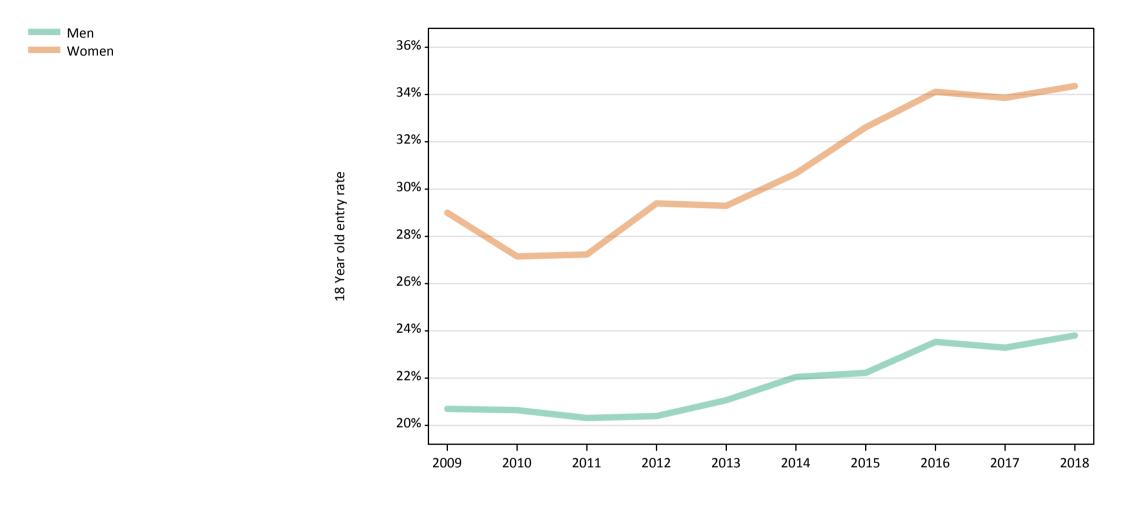

#### **S.24 Placed 18 year old applicants from England by sex: 6 days after A level results day** Placed 18 year old applicants: entry rate

## S.25 Placed 18 year old applicants from England by sex: 6 days after A level results day

Placed 18 year old applicants: entry rate

| Applicant Status | Sex   | 2009  | 2010  | 2011  | 2012  | 2013  | 2014  | 2015  | 2016  | 2017  | 2018  |
|------------------|-------|-------|-------|-------|-------|-------|-------|-------|-------|-------|-------|
| Placed           | Men   | 22.1% | 23.0% | 24.5% | 23.3% | 24.8% | 25.7% | 26.1% | 27.2% | 27.9% | 28.0% |
|                  | Women | 29.1% | 29.2% | 31.2% | 30.6% | 32.3% | 33.7% | 34.9% | 36.4% | 37.2% | 37.7% |
|                  | All   | 25.5% | 26.0% | 27.8% | 26.9% | 28.5% | 29.6% | 30.4% | 31.7% | 32.4% | 32.7% |