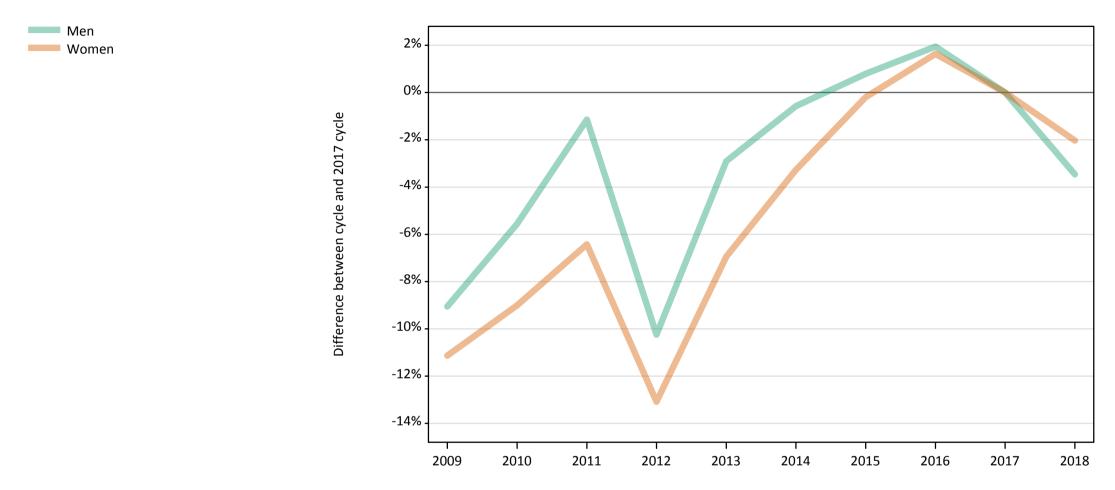

# Analysis at 00:05 on Wednesday 22 August 2018 (6 days after A level results day)

**S.1 Placed applicants from all domiciles by sex: 6 days after A level results day** Placed applicants: change relative to 2017 cycle totals

## S.3 Placed applicants from all domiciles by sex: 6 days after A level results day

Placed applicants: change relative to 2017 cycle totals

| Applicant Status | Sex   | 2009 | 2010 | 2011 | 2012 | 2013 | 2014 | 2015 | 2016 | 2017 | 2018 |
|------------------|-------|------|------|------|------|------|------|------|------|------|------|
| Placed           | Men   | -10% | -7%  | -4%  | -11% | -4%  | -2%  | -0%  | 2%   | 0%   | -3%  |
|                  | Women | -16% | -12% | -10% | -15% | -10% | -6%  | -1%  | 1%   | 0%   | -1%  |
|                  | All   | -13% | -10% | -7%  | -13% | -7%  | -4%  | -1%  | 1%   | 0%   | -2%  |