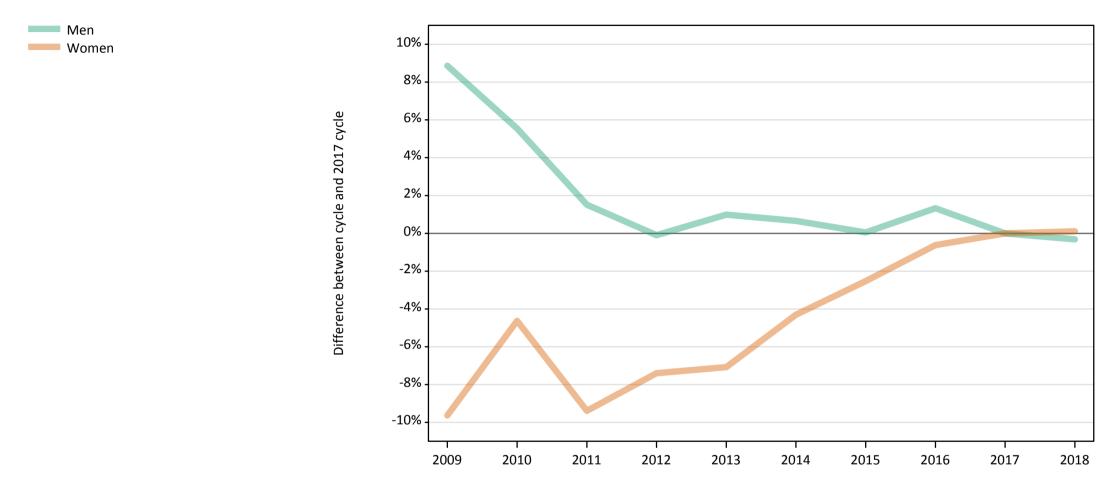

#### **S.20 Placed 18 year old applicants from England by sex: 6 days after A level results day** Placed 18 year old applicants: change relative to 2017 cycle totals

## S.22 Placed 18 year old applicants from England by sex: 6 days after A level results day

Placed 18 year old applicants: change relative to 2017 cycle totals

| Applicant Status | Sex   | 2009 | 2010 | 2011 | 2012 | 2013 | 2014 | 2015 | 2016 | 2017 | 2018 |
|------------------|-------|------|------|------|------|------|------|------|------|------|------|
| Placed           | Men   | -15% | -13% | -9%  | -13% | -9%  | -6%  | -4%  | -1%  | 0%   | -2%  |
|                  | Women | -16% | -16% | -13% | -15% | -11% | -9%  | -3%  | -1%  | 0%   | -1%  |
|                  | All   | -16% | -15% | -11% | -14% | -10% | -8%  | -3%  | -1%  | 0%   | -1%  |