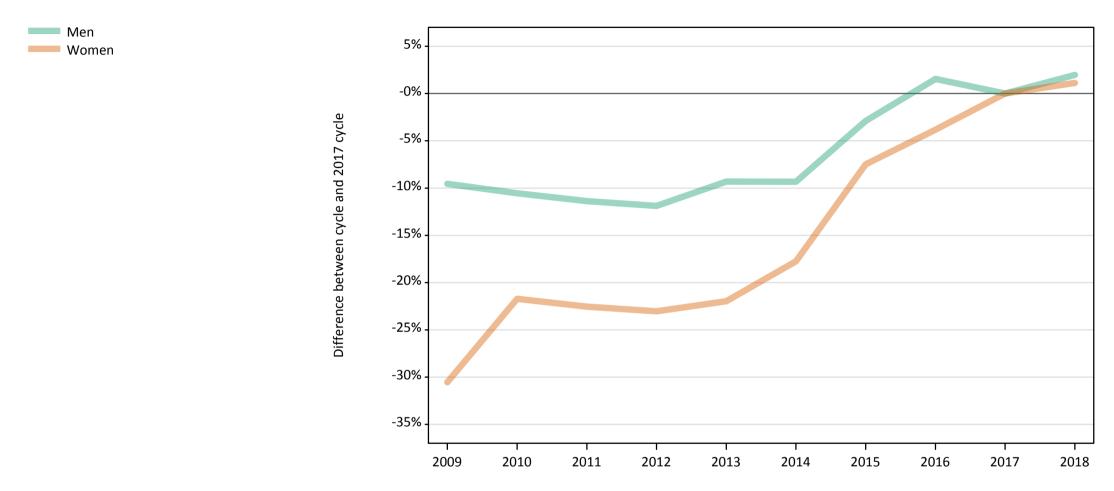

#### **S.9 Placed 18 year old applicants from the UK by sex: 6 days after A level results day** Placed 18 year old applicants: change relative to 2017 cycle totals

## S.11 Placed 18 year old applicants from the UK by sex: 6 days after A level results day

Placed 18 year old applicants: change relative to 2017 cycle totals

| Applicant Status | Sex   | 2009 | 2010 | 2011 | 2012 | 2013 | 2014 | 2015 | 2016 | 2017 | 2018 |
|------------------|-------|------|------|------|------|------|------|------|------|------|------|
| Placed           | Men   | -12% | -11% | -8%  | -12% | -8%  | -5%  | -3%  | -1%  | 0%   | -2%  |
|                  | Women | -15% | -15% | -12% | -13% | -11% | -8%  | -3%  | -1%  | 0%   | -1%  |
|                  | All   | -14% | -13% | -11% | -13% | -9%  | -7%  | -3%  | -1%  | 0%   | -1%  |