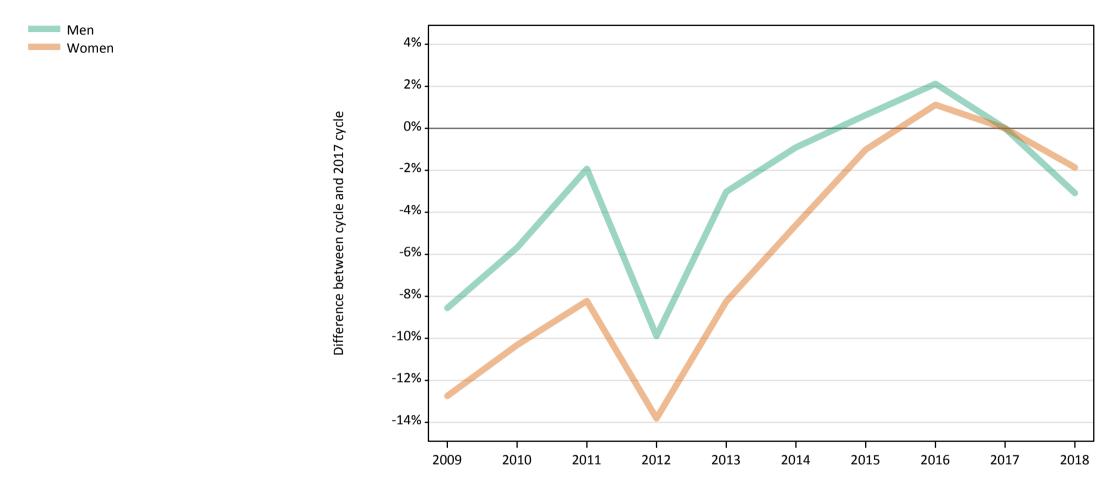

#### **S.5 Placed applicants from the UK by sex: 6 days after A level results day** Placed applicants: change relative to 2017 cycle totals

## S.7 Placed applicants from the UK by sex: 6 days after A level results day

Placed applicants: change relative to 2017 cycle totals

| Applicant Status | Sex   | 2009 | 2010 | 2011 | 2012 | 2013 | 2014 | 2015 | 2016 | 2017 | 2018 |
|------------------|-------|------|------|------|------|------|------|------|------|------|------|
| Placed           | Men   | -9%  | -6%  | -2%  | -10% | -3%  | -1%  | 1%   | 2%   | 0%   | -3%  |
|                  | Women | -13% | -10% | -8%  | -14% | -8%  | -5%  | -1%  | 1%   | 0%   | -2%  |
|                  | All   | -11% | -8%  | -6%  | -12% | -6%  | -3%  | -0%  | 2%   | 0%   | -2%  |