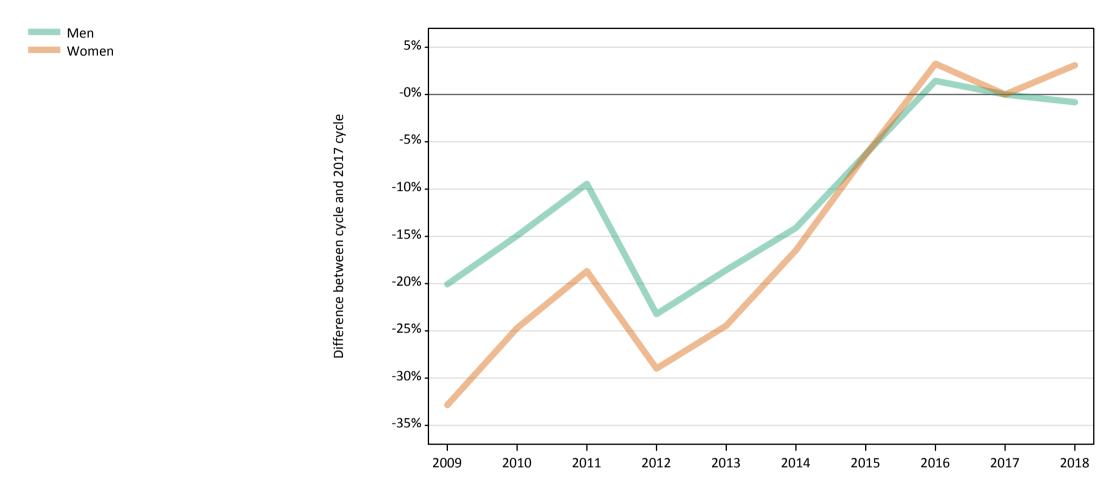

# Analysis at 00:05 on Wednesday 22 August 2018 (6 days after A level results day)

**S.1 Placed applicants from all domiciles by sex: 6 days after A level results day** Placed applicants: change relative to 2017 cycle totals

## S.3 Placed applicants from all domiciles by sex: 6 days after A level results day

Placed applicants: change relative to 2017 cycle totals

| Applicant Status | Sex   | 2009 | 2010 | 2011 | 2012 | 2013 | 2014 | 2015 | 2016 | 2017 | 2018 |
|------------------|-------|------|------|------|------|------|------|------|------|------|------|
| Placed           | Men   | -10% | -7%  | -4%  | -11% | -4%  | -2%  | -0%  | 2%   | 0%   | -3%  |
|                  | Women | -16% | -12% | -10% | -15% | -10% | -6%  | -1%  | 1%   | 0%   | -1%  |
|                  | All   | -13% | -10% | -7%  | -13% | -7%  | -4%  | -1%  | 1%   | 0%   | -2%  |