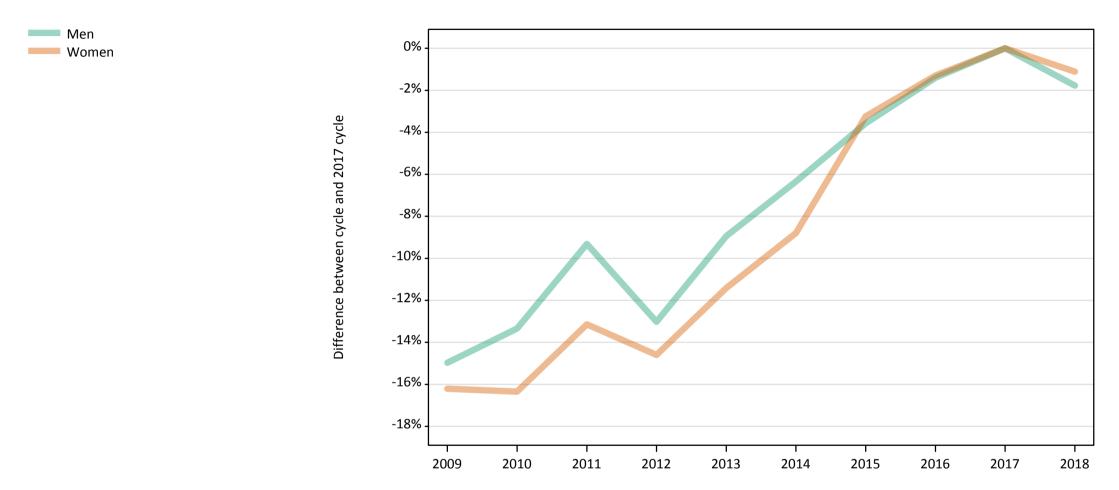

## S.7 Placed applicants from the UK by sex: 6 days after A level results day

Placed applicants: change relative to 2017 cycle totals

| Applicant Status | Sex   | 2009 | 2010 | 2011 | 2012 | 2013 | 2014 | 2015 | 2016 | 2017 | 2018 |
|------------------|-------|------|------|------|------|------|------|------|------|------|------|
| Placed           | Men   | -9%  | -6%  | -2%  | -10% | -3%  | -1%  | 1%   | 2%   | 0%   | -3%  |
|                  | Women | -13% | -10% | -8%  | -14% | -8%  | -5%  | -1%  | 1%   | 0%   | -2%  |
|                  | All   | -11% | -8%  | -6%  | -12% | -6%  | -3%  | -0%  | 2%   | 0%   | -2%  |