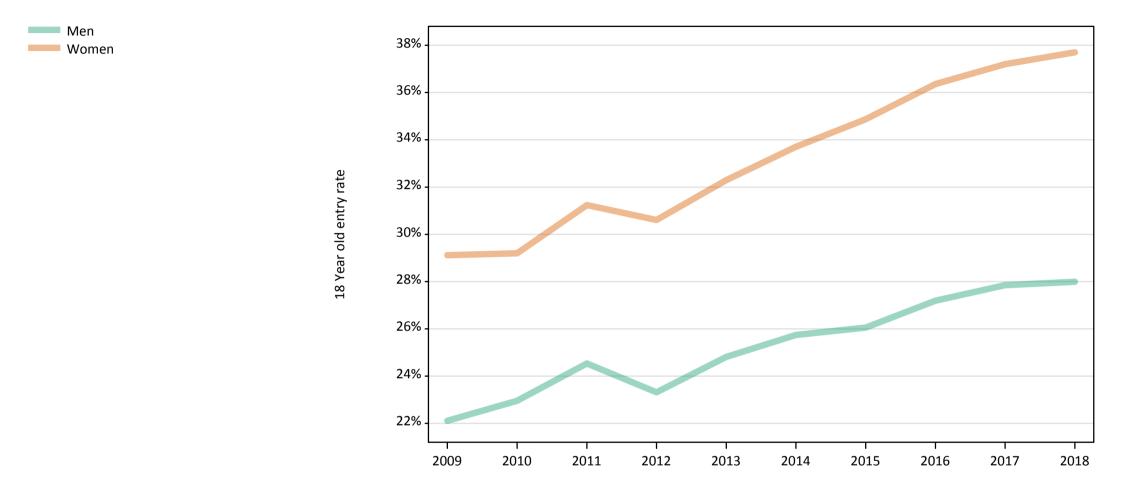

#### **S.13 Placed 18 year old applicants from the UK by sex: 6 days after A level results day** Placed 18 year old applicants: entry rate

## S.14 Placed 18 year old applicants from the UK by sex: 6 days after A level results day

Placed 18 year old applicants: entry rate

| Applicant Status | Sex   | 2009  | 2010  | 2011  | 2012  | 2013  | 2014  | 2015  | 2016  | 2017  | 2018  |
|------------------|-------|-------|-------|-------|-------|-------|-------|-------|-------|-------|-------|
| Placed           | Men   | 22.0% | 22.7% | 24.0% | 22.9% | 24.3% | 25.1% | 25.3% | 26.5% | 27.0% | 27.2% |
|                  | Women | 29.0% | 29.1% | 30.8% | 30.4% | 31.9% | 33.2% | 34.4% | 35.8% | 36.7% | 37.1% |
|                  | All   | 25.4% | 25.9% | 27.3% | 26.5% | 28.0% | 29.0% | 29.7% | 31.0% | 31.7% | 32.0% |