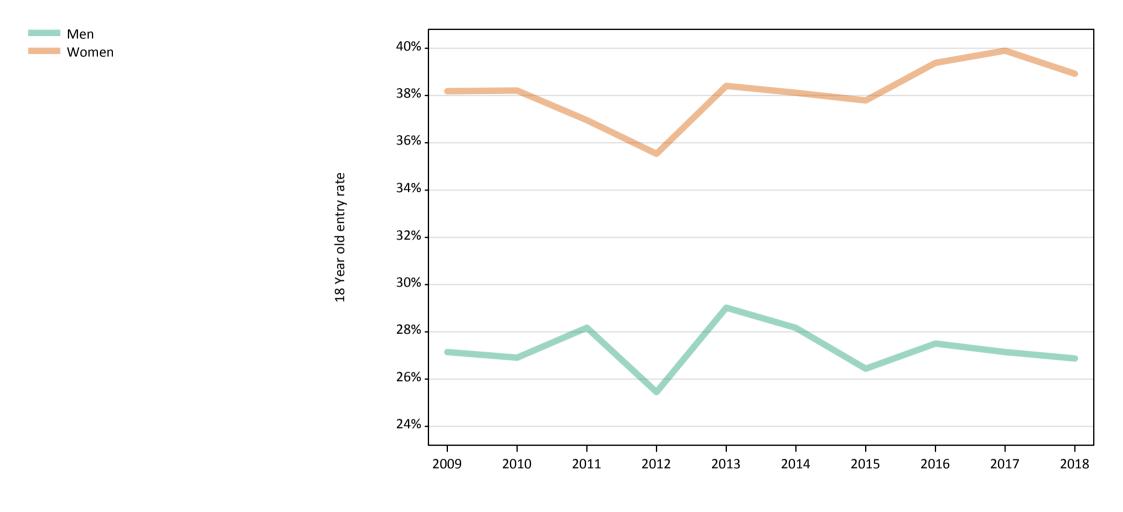

#### **S.13 Placed 18 year old applicants from the UK by sex: 6 days after A level results day** Placed 18 year old applicants: entry rate

## S.14 Placed 18 year old applicants from the UK by sex: 6 days after A level results day

Placed 18 year old applicants: entry rate

| Applicant Status | Sex   | 2009  | 2010  | 2011  | 2012  | 2013  | 2014  | 2015  | 2016  | 2017  | 2018  |
|------------------|-------|-------|-------|-------|-------|-------|-------|-------|-------|-------|-------|
| Placed           | Men   | 22.0% | 22.7% | 24.0% | 22.9% | 24.3% | 25.1% | 25.3% | 26.5% | 27.0% | 27.2% |
|                  | Women | 29.0% | 29.1% | 30.8% | 30.4% | 31.9% | 33.2% | 34.4% | 35.8% | 36.7% | 37.1% |
|                  | All   | 25.4% | 25.9% | 27.3% | 26.5% | 28.0% | 29.0% | 29.7% | 31.0% | 31.7% | 32.0% |