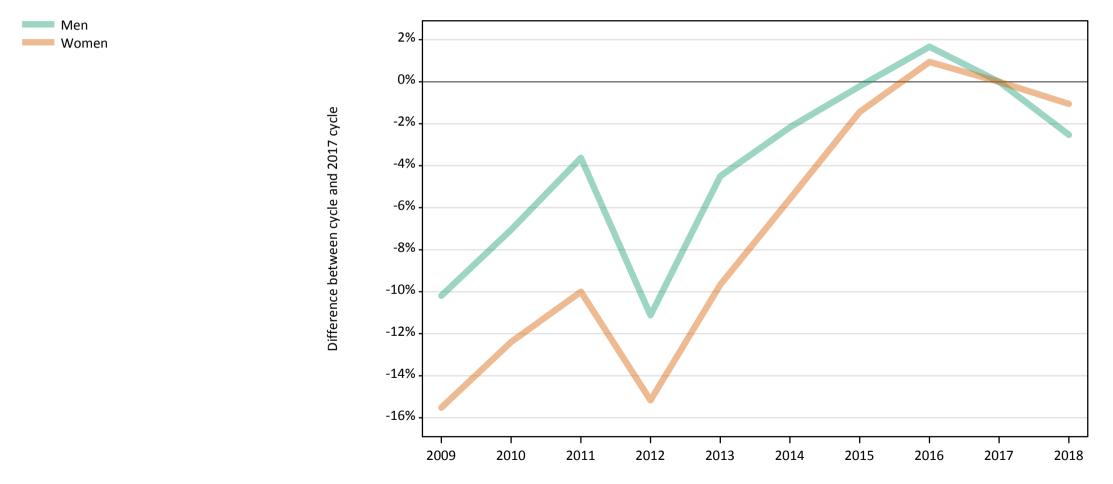

# Analysis at 00:05 on Wednesday 22 August 2018 (6 days after A level results day)

**S.1 Placed applicants from all domiciles by sex: 6 days after A level results day** Placed applicants: change relative to 2017 cycle totals

## S.3 Placed applicants from all domiciles by sex: 6 days after A level results day

Placed applicants: change relative to 2017 cycle totals

| Applicant Status | Sex   | 2009 | 2010 | 2011 | 2012 | 2013 | 2014 | 2015 | 2016 | 2017 | 2018 |
|------------------|-------|------|------|------|------|------|------|------|------|------|------|
| Placed           | Men   | -10% | -7%  | -4%  | -11% | -4%  | -2%  | -0%  | 2%   | 0%   | -3%  |
|                  | Women | -16% | -12% | -10% | -15% | -10% | -6%  | -1%  | 1%   | 0%   | -1%  |
|                  | All   | -13% | -10% | -7%  | -13% | -7%  | -4%  | -1%  | 1%   | 0%   | -2%  |