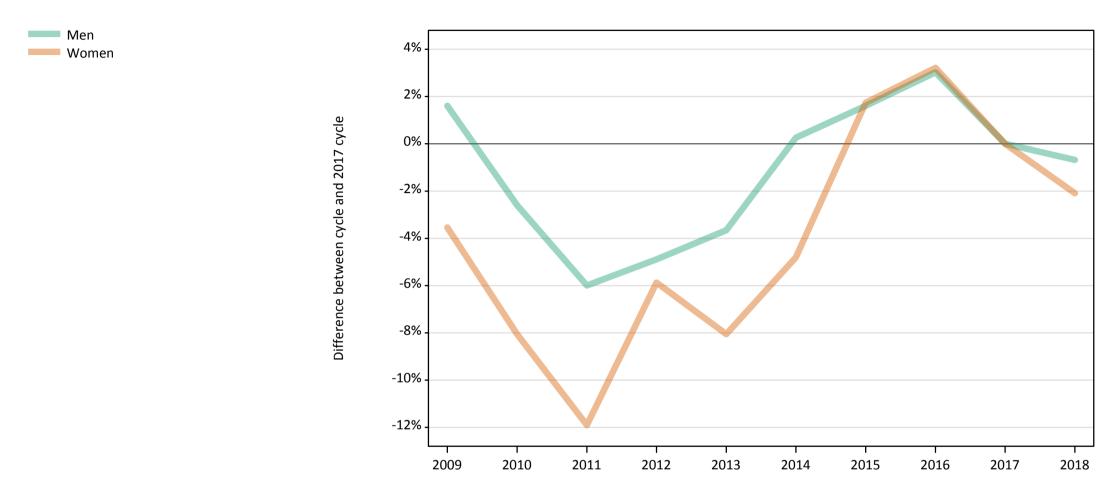

#### **S.27 Placed applicants from Northern Ireland by sex: 6 days after A level results day** Placed applicants: change relative to 2017 cycle totals

#### S.28 Placed applicants from Northern Ireland by sex: 6 days after A level results day

| Applicant Status | Sex   | 2009   | 2010   | 2011   | 2012   | 2013   | 2014   | 2015   | 2016   | 2017   | 2018   |
|------------------|-------|--------|--------|--------|--------|--------|--------|--------|--------|--------|--------|
| Placed           | Men   | 5,290  | 5,540  | 5,790  | 5,230  | 5,910  | 5,920  | 5,680  | 6,000  | 5,650  | 5,440  |
|                  | Women | 6,780  | 7,020  | 7,020  | 6,630  | 7,300  | 7,270  | 7,270  | 7,730  | 7,700  | 7,260  |
|                  | All   | 12,070 | 12,560 | 12,810 | 11,860 | 13,210 | 13,200 | 12,950 | 13,730 | 13,350 | 12,690 |

## S.29 Placed applicants from Northern Ireland by sex: 6 days after A level results day

Placed applicants: change relative to 2017 cycle totals

| Applicant Status | Sex   | 2009 | 2010 | 2011 | 2012 | 2013 | 2014 | 2015 | 2016 | 2017 | 2018 |
|------------------|-------|------|------|------|------|------|------|------|------|------|------|
| Placed           | Men   | -6%  | -2%  | 3%   | -7%  | 5%   | 5%   | 1%   | 6%   | 0%   | -4%  |
|                  | Women | -12% | -9%  | -9%  | -14% | -5%  | -6%  | -6%  | 0%   | 0%   | -6%  |
|                  | All   | -10% | -6%  | -4%  | -11% | -1%  | -1%  | -3%  | 3%   | 0%   | -5%  |