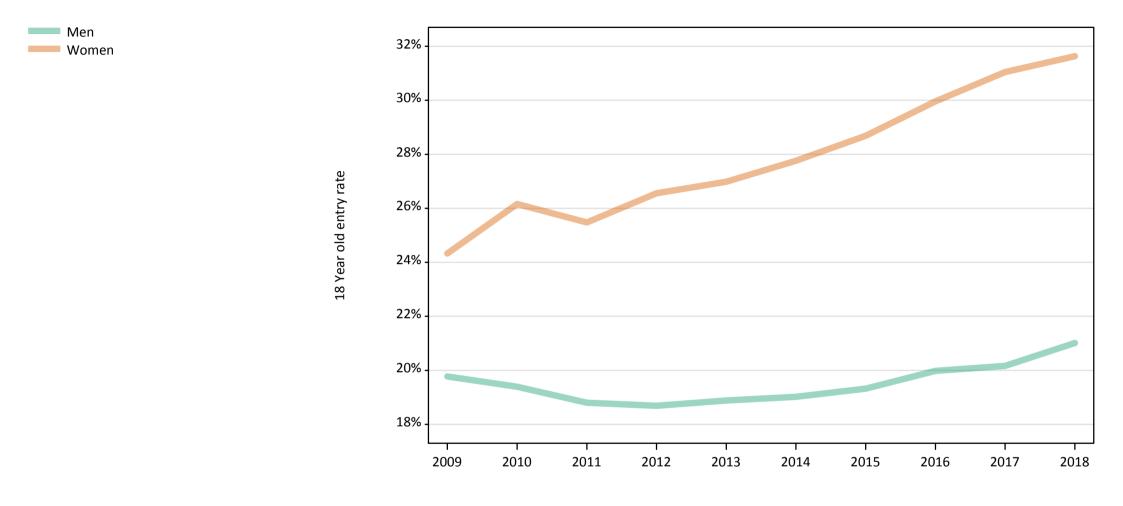

#### **S.13 Placed 18 year old applicants from the UK by sex: 6 days after A level results day** Placed 18 year old applicants: entry rate

## S.14 Placed 18 year old applicants from the UK by sex: 6 days after A level results day

Placed 18 year old applicants: entry rate

| Applicant Status | Sex   | 2009  | 2010  | 2011  | 2012  | 2013  | 2014  | 2015  | 2016  | 2017  | 2018  |
|------------------|-------|-------|-------|-------|-------|-------|-------|-------|-------|-------|-------|
| Placed           | Men   | 22.0% | 22.7% | 24.0% | 22.9% | 24.3% | 25.1% | 25.3% | 26.5% | 27.0% | 27.2% |
|                  | Women | 29.0% | 29.1% | 30.8% | 30.4% | 31.9% | 33.2% | 34.4% | 35.8% | 36.7% | 37.1% |
|                  | All   | 25.4% | 25.9% | 27.3% | 26.5% | 28.0% | 29.0% | 29.7% | 31.0% | 31.7% | 32.0% |