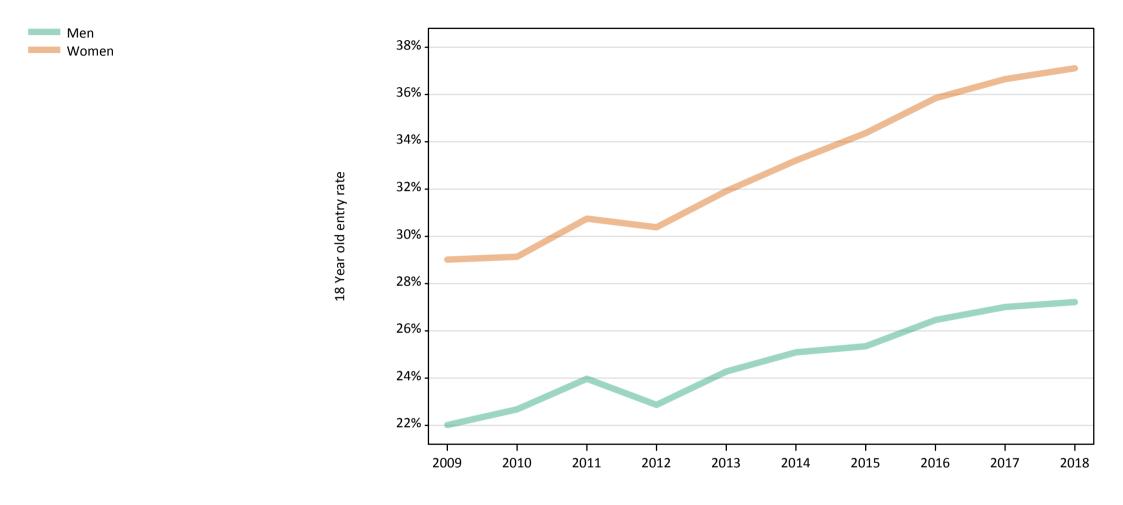

#### **S.13 Placed 18 year old applicants from the UK by sex: 6 days after A level results day** Placed 18 year old applicants: entry rate

## S.14 Placed 18 year old applicants from the UK by sex: 6 days after A level results day

Placed 18 year old applicants: entry rate

| Applicant Status | Sex   | 2009  | 2010  | 2011  | 2012  | 2013  | 2014  | 2015  | 2016  | 2017  | 2018  |
|------------------|-------|-------|-------|-------|-------|-------|-------|-------|-------|-------|-------|
| Placed           | Men   | 22.0% | 22.7% | 24.0% | 22.9% | 24.3% | 25.1% | 25.3% | 26.5% | 27.0% | 27.2% |
|                  | Women | 29.0% | 29.1% | 30.8% | 30.4% | 31.9% | 33.2% | 34.4% | 35.8% | 36.7% | 37.1% |
|                  | All   | 25.4% | 25.9% | 27.3% | 26.5% | 28.0% | 29.0% | 29.7% | 31.0% | 31.7% | 32.0% |