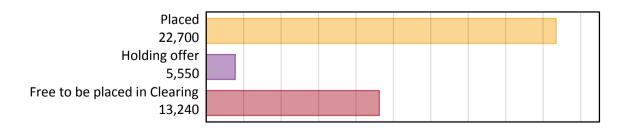

## AB.2 Summary of nursing applicants who are placed, holding offers or free to be placed in Clearing ( the UK )

## AB.1 Placed applicants to nursing from the UK, 2018 cycle

| Applicant type     | Status                        | 2018   |
|--------------------|-------------------------------|--------|
| Main scheme        | Placed (Clearing)             | 880    |
|                    | Placed (Adjustment)           | 10     |
|                    | Placed (Firm)                 | 20,160 |
|                    | Placed (Insurance)            | 440    |
|                    | Placed (Other)                | 940    |
|                    | Holding offer                 | 5,550  |
|                    | Free to be placed in Clearing | 13,240 |
| Direct to Clearing | Placed (Direct to Clearing)   | 280    |
|                    | Other (Direct to Clearing)    | 420    |
| All applicants     | Placed                        | 22,700 |