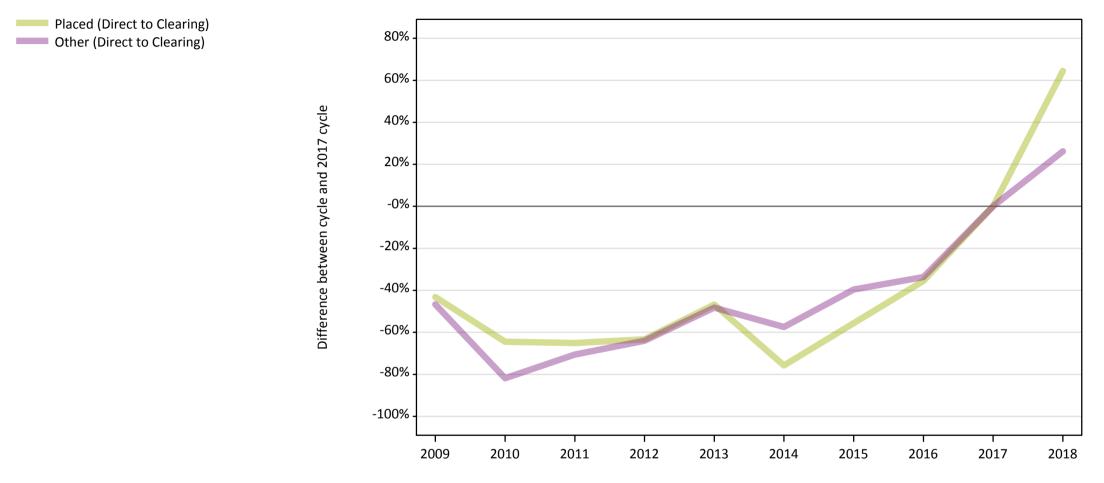

#### **AB.15 Direct to Clearing applicants from the UK: 6 days after A level results day** Direct to Clearing: difference between cycle and 2017 cycle

Note: The percentage change is not plotted in the above chart for groups with fewer than 30 placed applicants in any one cycle.

## AB.17 Direct to Clearing applicants from the UK: 6 days after A level results day

Direct to Clearing: difference between cycle and 2017 cycle

| Applicant type     | Status                      | 2009 | 2010 | 2011 | 2012 | 2013 | 2014 | 2015 | 2016 | 2017 | 2018 |
|--------------------|-----------------------------|------|------|------|------|------|------|------|------|------|------|
| Direct to Clearing | Placed (Direct to Clearing) | -43% | -64% | -65% | -63% | -47% | -76% | -56% | -36% | 0%   | 64%  |
|                    | Other (Direct to Clearing)  | -47% | -82% | -71% | -64% | -48% | -57% | -40% | -34% | 0%   | 26%  |