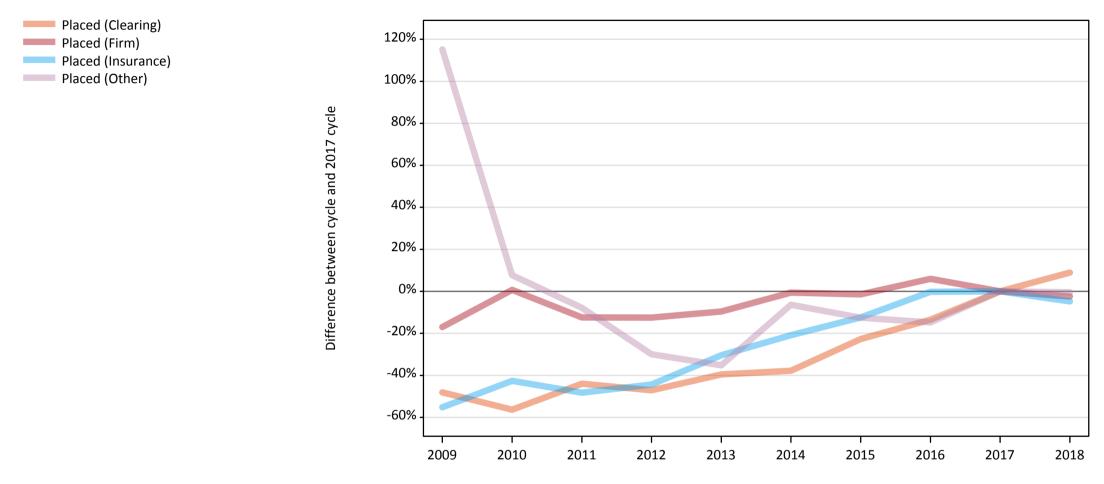

#### **AB.6 Placed main scheme applicants to nursing from the UK: 6 days after A level results day** All Main scheme placed routes (excluding Adjustment): difference between cycle and 2017 cycle

Note: The percentage change is not plotted in the above chart for groups with fewer than 30 placed applicants in any one cycle.

## AB.8 Placed main scheme applicants to nursing from the UK: 6 days after A level results day

All Main scheme placed routes (excluding Adjustment): difference between cycle and 2017 cycle

| Applicant type | Status             | 2009 | 2010 | 2011 | 2012 | 2013 | 2014 | 2015 | 2016 | 2017 | 2018 |
|----------------|--------------------|------|------|------|------|------|------|------|------|------|------|
| Main scheme    | Placed (Clearing)  | -48% | -56% | -44% | -47% | -40% | -38% | -23% | -13% | 0%   | 9%   |
|                | Placed (Firm)      | -17% | 1%   | -12% | -13% | -10% | -1%  | -1%  | 6%   | 0%   | -2%  |
|                | Placed (Insurance) | -55% | -43% | -48% | -44% | -30% | -21% | -12% | -0%  | 0%   | -5%  |
|                | Placed (Other)     | 115% | 8%   | -8%  | -30% | -35% | -6%  | -13% | -15% | 0%   | -0%  |