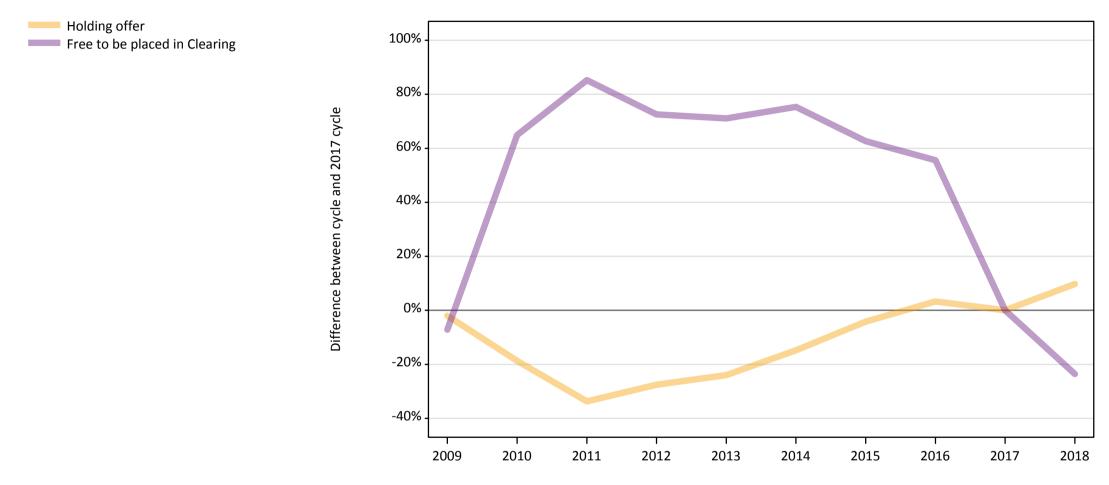

# **AB.12** Main scheme applicants to nursing not currently placed from the UK: 6 days after A level results day Applicants in unplaced states: difference between cycle and 2017 cycle

Note: The percentage change is not plotted in the above chart for groups with fewer than 30 unplaced applicants in any one cycle.

## AB.14 Main scheme applicants to nursing not currently placed from the UK: 6 days after A level results day

Applicants in unplaced states: difference between cycle and 2017 cycle

| Applicant type | Status                        | 2009 | 2010 | 2011 | 2012 | 2013 | 2014 | 2015 | 2016 | 2017 | 2018 |
|----------------|-------------------------------|------|------|------|------|------|------|------|------|------|------|
| Main scheme    | Holding offer                 | -2%  | -19% | -34% | -28% | -24% | -15% | -4%  | 3%   | 0%   | 10%  |
|                | Free to be placed in Clearing | -7%  | 65%  | 85%  | 73%  | 71%  | 75%  | 63%  | 56%  | 0%   | -24% |