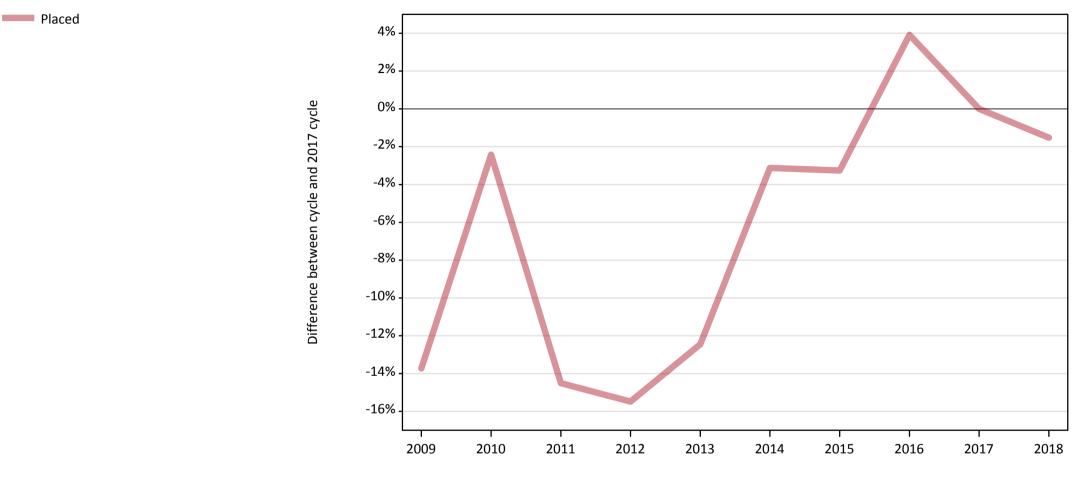

#### **AB.3 Placed applicants to nursing from the UK: 6 days after A level results day** Placed applicants to nursing: difference between cycle and 2017 cycle

Note: The percentage change is not plotted in the above chart for groups with fewer than 30 placed applicants in any one cycle.

## AB.5 Placed applicants to nursing from the UK: 6 days after A level results day

Placed applicants to nursing: difference between cycle and 2017 cycle

| Applicant type Status | 2009 | 2010 | 2011 | 2012 | 2013 | 2014 | 2015 | 2016 | 2017 | 2018 |
|-----------------------|------|------|------|------|------|------|------|------|------|------|
| All applicants Placed | -14% | -2%  | -15% | -15% | -12% | -3%  | -3%  | 4%   | 0%   | -2%  |