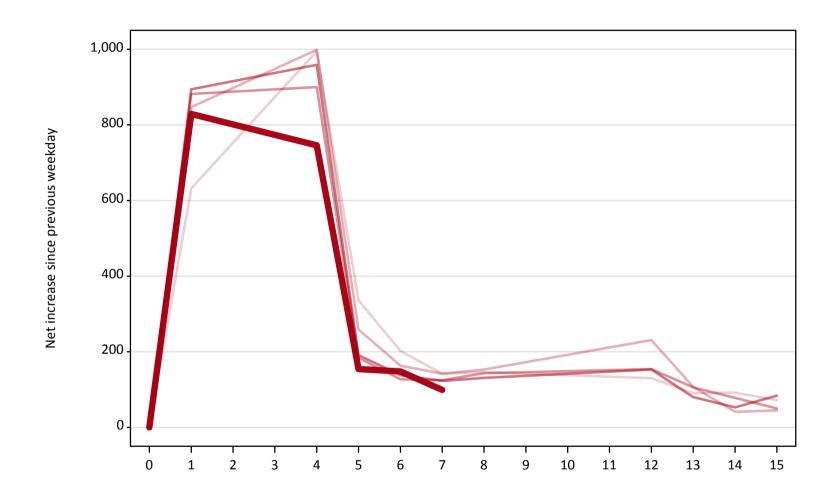

# A.18 All Placed: Daily net change (from Wales)

A.19 All Placed: Daily net change (from Wales)
Net increase since previous weekday (2018 cycle up to 7 days after A level results day)

| Applicant status, days | since A level results day | 2014  | 2015  | 2016 | 2017 | 2018 |
|------------------------|---------------------------|-------|-------|------|------|------|
| All Placed             | 0                         | 0     | 0     | 0    | 0    | 0    |
|                        | 1                         | 630   | 850   | 880  | 890  | 830  |
|                        | 4                         | 1,000 | 1,000 | 900  | 960  | 750  |
|                        | 5                         | 340   | 260   | 180  | 190  | 150  |
|                        | 6                         | 200   | 160   | 130  | 140  | 150  |
|                        | 7                         | 140   | 140   | 130  | 120  | 100  |
|                        | 8                         | 150   | 150   | 140  | 130  |      |
|                        | 12                        | 130   | 230   | 150  | 150  |      |
|                        | 13                        | 90    | 110   | 110  | 80   |      |
|                        | 14                        | 90    | 40    | 80   | 50   |      |
|                        | 15                        | 70    | 50    | 50   | 80   |      |