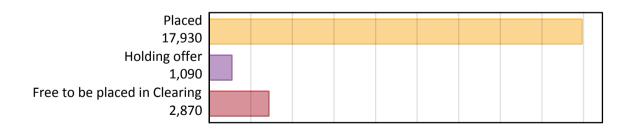

### A.1 Applicants by type and status from Wales, 2018 cycle

| Applicant type Status 201  Main scheme Placed (Clearing) 1,02 |
|---------------------------------------------------------------|
|                                                               |
| Discord (Adicates ant)                                        |
| Placed (Adjustment) 3                                         |
| Placed (Firm) 15,24                                           |
| Placed (Insurance) 80                                         |
| Placed (Other) 49                                             |
| Holding offer 1,09                                            |
| Free to be placed in Clearing 2,87                            |
| Direct to Clearing Placed (Direct to Clearing) 36             |
| Other (Direct to Clearing) 30                                 |
| All applicants Placed 17,93                                   |

### A.4 All placed applicants from Wales: 7 days after A level results day

All placed applicants: applicants at 7 days after A level results day

| Applicant type Status | 2009   | 2010   | 2011   | 2012   | 2013   | 2014   | 2015   | 2016   | 2017   | 2018   |
|-----------------------|--------|--------|--------|--------|--------|--------|--------|--------|--------|--------|
| All applicants Placed | 17,700 | 16,860 | 16,670 | 17,360 | 17,550 | 18,290 | 18,630 | 18,840 | 18,410 | 17,930 |

### A.13 Main scheme applicants not currently placed from Wales: 7 days after A level results day

Applicants in unplaced states: applicants at 7 days after A level results day

| Applicant type | Status                        | 2009  | 2010  | 2011  | 2012  | 2013  | 2014  | 2015  | 2016  | 2017  | 2018  |
|----------------|-------------------------------|-------|-------|-------|-------|-------|-------|-------|-------|-------|-------|
| Main scheme    | Holding offer                 | 1,310 | 1,230 | 1,380 | 1,110 | 950   | 1,070 | 1,110 | 1,330 | 1,180 | 1,090 |
|                | Free to be placed in Clearing | 3,900 | 5,340 | 5,720 | 4,650 | 4,090 | 4,100 | 3,810 | 3,600 | 3,020 | 2,870 |