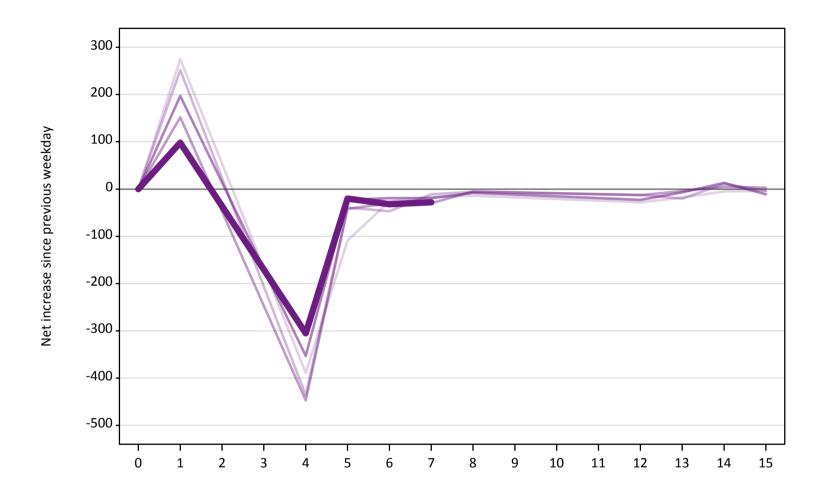

# A.24 Free to be placed in Clearing: Daily net change (from Wales)

A.25 Free to be placed in Clearing: Daily net change (from Wales)

Net increase since previous weekday (2018 cycle up to 7 days after A level results day)

| Applicant status, days since A level results day |    | 2014 | 2015 | 2016 | 2017 | 2018 |
|--------------------------------------------------|----|------|------|------|------|------|
| Free to be placed in Clearing                    | 0  | 0    | 0    | 0    | 0    | 0    |
|                                                  | 1  | 280  | 250  | 150  | 200  | 100  |
|                                                  | 4  | -390 | -440 | -450 | -350 | -310 |
|                                                  | 5  | -110 | -40  | -40  | -20  | -20  |
|                                                  | 6  | -30  | -50  | -30  | -20  | -30  |
|                                                  | 7  | -20  | -10  | -30  | -20  | -30  |
|                                                  | 8  | -10  | -10  | -10  | -10  |      |
|                                                  | 12 | -30  | -10  | -10  | -20  |      |
|                                                  | 13 | -20  | -20  | 0    | -10  |      |
|                                                  | 14 | -10  | 10   | 10   | 10   |      |
|                                                  | 15 | 0    | 0    | 0    | -10  |      |