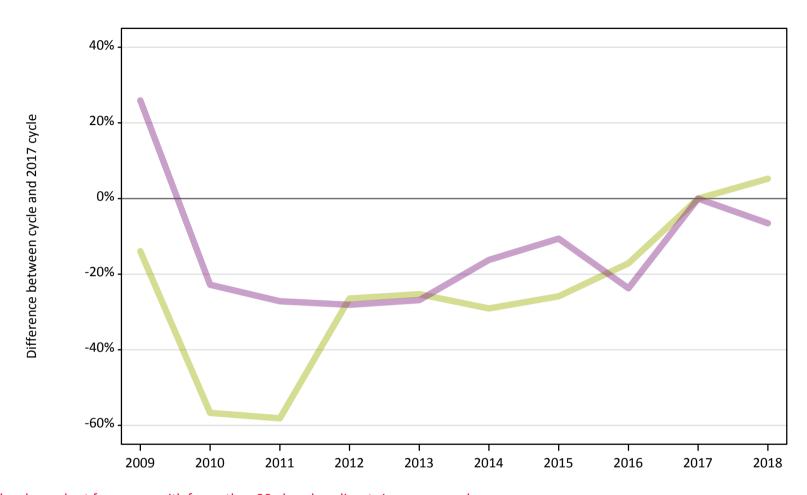

# A.2 Summary of applicants who are placed, holding offers or free to be placed in Clearing ( Wales )

All placed applicants: difference between cycle and 2017 cycle

Placed

### A.5 All placed applicants from Wales: 7 days after A level results day

All placed applicants: difference between cycle and 2017 cycle

| Applicant type Status | 2009 | 2010 | 2011 | 2012 | 2013 | 2014 | 2015 | 2016 | 2017 | 2018 |
|-----------------------|------|------|------|------|------|------|------|------|------|------|
| All applicants Placed | -4%  | -8%  | -9%  | -6%  | -5%  | -1%  | 1%   | 2%   | 0%   | -3%  |