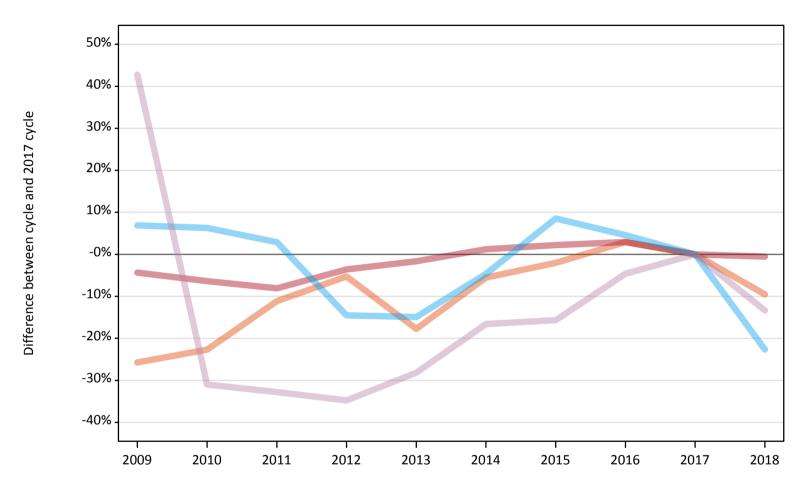

#### A.6 Placed main scheme applicants from Wales: 7 days after A level results day

All Main scheme placed routes (excluding Adjustment): difference between cycle and 2017 cycle

### A.8 Placed main scheme applicants from Wales: 7 days after A level results day

All Main scheme placed routes (excluding Adjustment): difference between cycle and 2017 cycle

| Applicant type | Status             | 2009 | 2010 | 2011 | 2012 | 2013 | 2014 | 2015 | 2016 | 2017 | 2018 |
|----------------|--------------------|------|------|------|------|------|------|------|------|------|------|
| Main scheme    | Placed (Clearing)  | -26% | -23% | -11% | -5%  | -18% | -6%  | -2%  | 3%   | 0%   | -10% |
|                | Placed (Firm)      | -4%  | -6%  | -8%  | -4%  | -2%  | 1%   | 2%   | 3%   | 0%   | -1%  |
|                | Placed (Insurance) | 7%   | 6%   | 3%   | -15% | -15% | -5%  | 9%   | 5%   | 0%   | -23% |
|                | Placed (Other)     | 43%  | -31% | -33% | -35% | -28% | -17% | -16% | -5%  | 0%   | -13% |