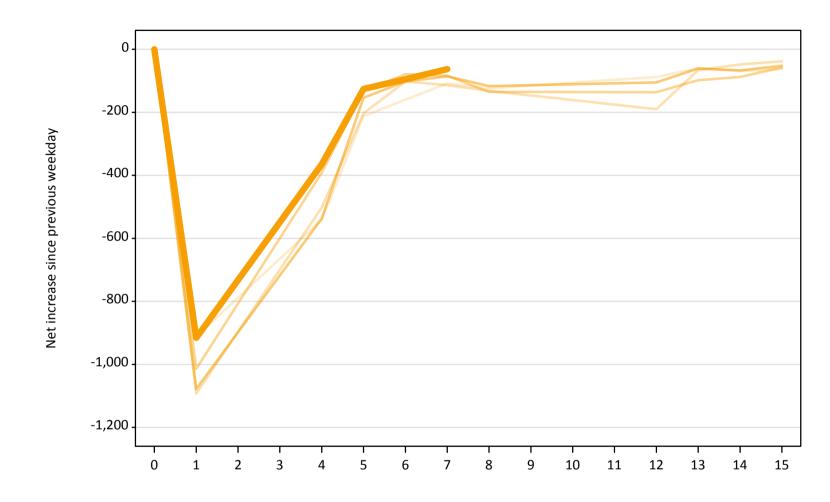

# A.22 Holding Offer: Daily net change (from Wales)

A.23 Holding Offer: Daily net change (from Wales)
Net increase since previous weekday (2018 cycle up to 7 days after A level results day)

| Applicant status, days since A level results day |    | 2014 | 2015   | 2016   | 2017   | 2018 |
|--------------------------------------------------|----|------|--------|--------|--------|------|
| Holding Offer                                    | 0  | 0    | 0      | 0      | 0      | 0    |
|                                                  | 1  | -910 | -1,090 | -1,010 | -1,080 | -920 |
|                                                  | 4  | -540 | -500   | -390   | -540   | -370 |
|                                                  | 5  | -210 | -200   | -130   | -150   | -130 |
|                                                  | 6  | -160 | -100   | -80    | -100   | -100 |
|                                                  | 7  | -110 | -110   | -80    | -90    | -60  |
|                                                  | 8  | -120 | -130   | -140   | -120   |      |
|                                                  | 12 | -90  | -190   | -140   | -110   |      |
|                                                  | 13 | -60  | -70    | -100   | -60    |      |
|                                                  | 14 | -70  | -50    | -90    | -70    |      |
|                                                  | 15 | -60  | -40    | -60    | -50    |      |