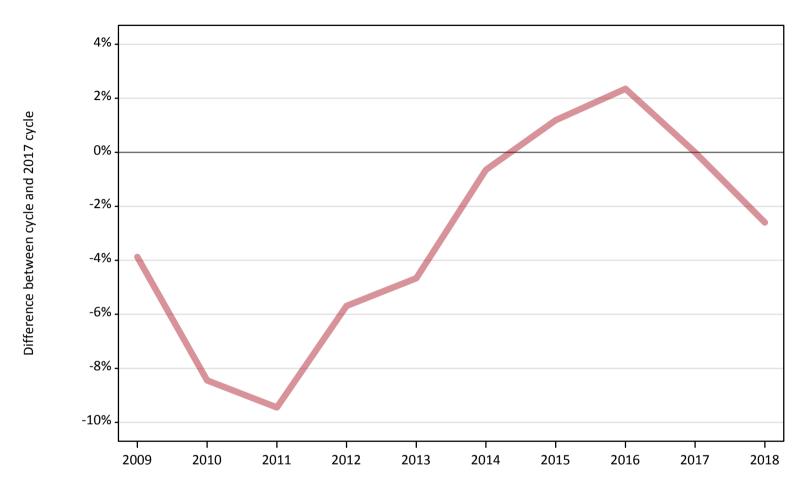

# A.2 Summary of applicants who are placed, holding offers or free to be placed in Clearing ( Wales )

All placed applicants: difference between cycle and 2017 cycle

Placed

### A.5 All placed applicants from Wales: 7 days after A level results day

All placed applicants: difference between cycle and 2017 cycle

| Applicant type Status | 2009 | 2010 | 2011 | 2012 | 2013 | 2014 | 2015 | 2016 | 2017 | 2018 |
|-----------------------|------|------|------|------|------|------|------|------|------|------|
| All applicants Placed | -4%  | -8%  | -9%  | -6%  | -5%  | -1%  | 1%   | 2%   | 0%   | -3%  |