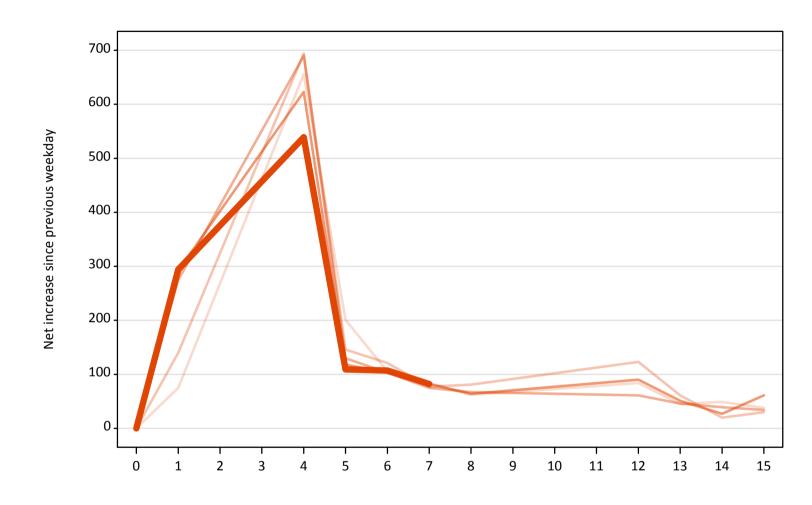

# A.18 All Placed: Daily net change (from Wales)

A.19 All Placed: Daily net change (from Wales)
Net increase since previous weekday (2018 cycle up to 7 days after A level results day)

| Applicant status, days | since A level results day | 2014  | 2015  | 2016 | 2017 | 2018 |
|------------------------|---------------------------|-------|-------|------|------|------|
| All Placed             | 0                         | 0     | 0     | 0    | 0    | 0    |
|                        | 1                         | 630   | 850   | 880  | 890  | 830  |
|                        | 4                         | 1,000 | 1,000 | 900  | 960  | 750  |
|                        | 5                         | 340   | 260   | 180  | 190  | 150  |
|                        | 6                         | 200   | 160   | 130  | 140  | 150  |
|                        | 7                         | 140   | 140   | 130  | 120  | 100  |
|                        | 8                         | 150   | 150   | 140  | 130  |      |
|                        | 12                        | 130   | 230   | 150  | 150  |      |
|                        | 13                        | 90    | 110   | 110  | 80   |      |
|                        | 14                        | 90    | 40    | 80   | 50   |      |
|                        | 15                        | 70    | 50    | 50   | 80   |      |