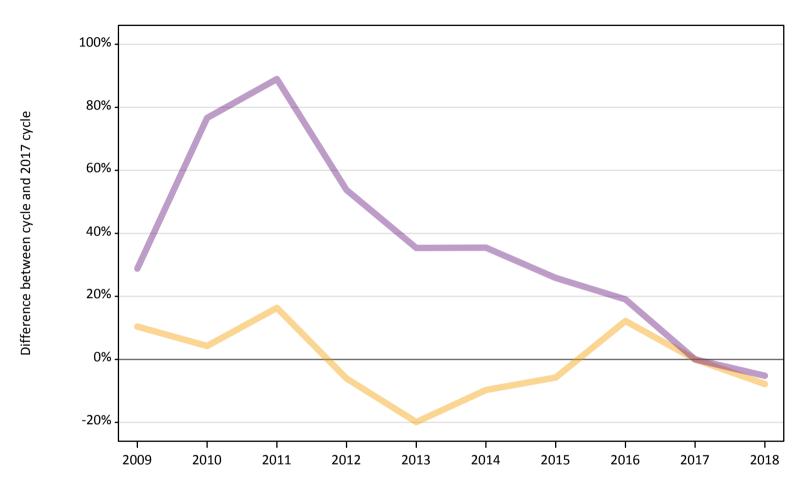

#### A.12 Main scheme applicants not currently placed from Wales: 7 days after A level results day

Applicants in unplaced states: difference between cycle and 2017 cycle

### A.13 Main scheme applicants not currently placed from Wales: 7 days after A level results day

Applicants in unplaced states: applicants at 7 days after A level results day

| Applicant type | Status                        | 2009  | 2010  | 2011  | 2012  | 2013  | 2014  | 2015  | 2016  | 2017  | 2018  |
|----------------|-------------------------------|-------|-------|-------|-------|-------|-------|-------|-------|-------|-------|
| Main scheme    | Holding offer                 | 1,310 | 1,230 | 1,380 | 1,110 | 950   | 1,070 | 1,110 | 1,330 | 1,180 | 1,090 |
|                | Free to be placed in Clearing | 3,900 | 5,340 | 5,720 | 4,650 | 4,090 | 4,100 | 3,810 | 3,600 | 3,020 | 2,870 |

### A.14 Main scheme applicants not currently placed from Wales: 7 days after A level results day

Applicants in unplaced states: difference between cycle and 2017 cycle

| Applicant type | Status                        | 2009 | 2010 | 2011 | 2012 | 2013 | 2014 | 2015 | 2016 | 2017 | 2018 |
|----------------|-------------------------------|------|------|------|------|------|------|------|------|------|------|
| Main scheme    | Holding offer                 | 10%  | 4%   | 16%  | -6%  | -20% | -10% | -6%  | 12%  | 0%   | -8%  |
|                | Free to be placed in Clearing | 29%  | 77%  | 89%  | 54%  | 35%  | 35%  | 26%  | 19%  | 0%   | -5%  |