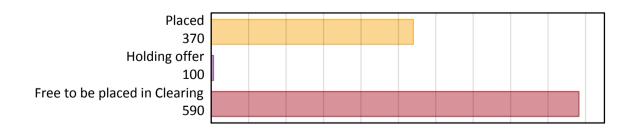

## AB.1 Placed applicants to nursing from the EU - excluding UK, 2018 cycle

| Applicant type     | Status                        | 2018 |
|--------------------|-------------------------------|------|
| Main scheme        | Placed (Clearing)             | 10   |
|                    | Placed (Adjustment)           | 0    |
|                    | Placed (Firm)                 | 340  |
|                    | Placed (Insurance)            | 10   |
|                    | Placed (Other)                | 10   |
|                    | Holding offer                 | 100  |
|                    | Free to be placed in Clearing | 590  |
| Direct to Clearing | Placed (Direct to Clearing)   | 0    |
|                    | Other (Direct to Clearing)    | 10   |
| All applicants     | Placed                        | 370  |

## AB.2 Summary of nursing applicants who are placed, holding offers or free to be placed in Clearing ( the EU - excluding UK )

Placed applicants to nursing: difference between cycle and 2017 cycle

Placed