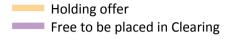

## AB.12 Main scheme applicants to nursing not currently placed from the EU - excluding UK: 7 days after A level results day

Applicants in unplaced states: difference between cycle and 2017 cycle

Note: The percentage change is not plotted in the above chart for groups with fewer than 30 unplaced applicants in any one cycle.

| Applicant type | Status                        | 2009 | 2010 | 2011  | 2012  | 2013  | 2014  | 2015  | 2016 | 2017 | 2018 |
|----------------|-------------------------------|------|------|-------|-------|-------|-------|-------|------|------|------|
| Main scheme    | Holding offer                 | 70   | 100  | 110   | 100   | 100   | 70    | 120   | 120  | 100  | 100  |
|                | Free to be placed in Clearing | 390  | 870  | 1,040 | 1,110 | 1,230 | 1,220 | 1,000 | 970  | 660  | 590  |

## AB.14 Main scheme applicants to nursing not currently placed from the EU - excluding UK: 7 days after A level results day

Applicants in unplaced states: difference between cycle and 2017 cycle

| Applicant type | Status                        | 2009 | 2010 | 2011 | 2012 | 2013 | 2014 | 2015 | 2016 | 2017 | 2018 |
|----------------|-------------------------------|------|------|------|------|------|------|------|------|------|------|
| Main scheme    | Holding offer                 | -30% | 4%   | 10%  | 1%   | 5%   | -26% | 25%  | 25%  | 0%   | 6%   |
|                | Free to be placed in Clearing | -41% | 31%  | 57%  | 67%  | 86%  | 84%  | 50%  | 46%  | 0%   | -11% |

Note: The percentage change is not recorded in the above table for groups with fewer than 10 unplaced applicants in that cycle or in the 2017 cycle.

Direct to Clearing: difference between cycle and 2017 cycle