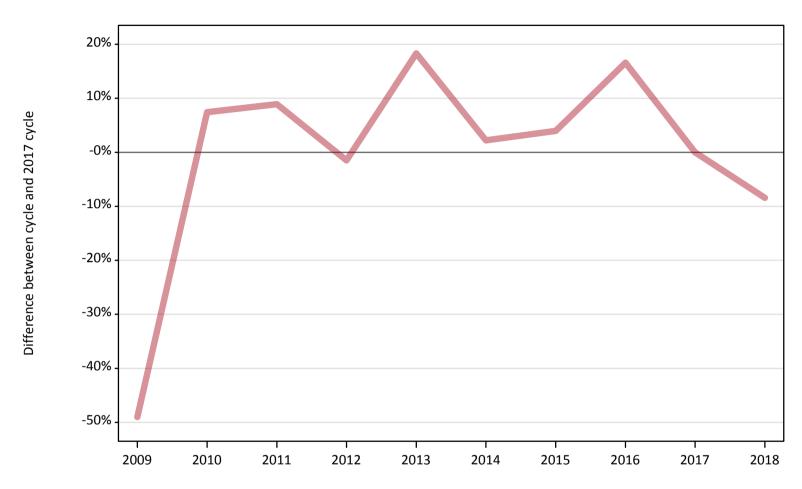

#### AB.5 Placed applicants to nursing from the EU - excluding UK: 7 days after A level results day

Placed applicants to nursing: difference between cycle and 2017 cycle

| Applicant type Status | 2009 | 2010 | 2011 | 2012 | 2013 | 2014 | 2015 | 2016 | 2017 | 2018 |
|-----------------------|------|------|------|------|------|------|------|------|------|------|
| All applicants Placed | -49% | 7%   | 9%   | -1%  | 18%  | 2%   | 4%   | 17%  | 0%   | -8%  |

Note: The percentage change is not recorded in the above table for groups with fewer than 10 placed applicants in that cycle or in the 2017 cycle.