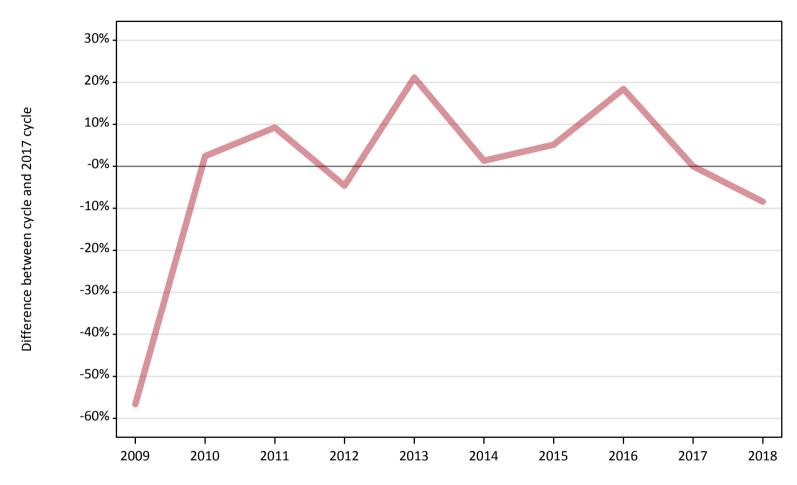

#### AB.8 Placed main scheme applicants to nursing from the EU - excluding UK: 7 days after A level results day

All Main scheme placed routes (excluding Adjustment): difference between cycle and 2017 cycle

| Applicant type | Status             | 2009 | 2010 | 2011 | 2012 | 2013 | 2014 | 2015 | 2016 | 2017 | 2018 |
|----------------|--------------------|------|------|------|------|------|------|------|------|------|------|
| Main scheme    | Placed (Clearing)  | 113% | 38%  |      | 75%  | 38%  | 50%  | 25%  | 50%  | 0%   | 50%  |
|                | Placed (Firm)      | -57% | 2%   | 9%   | -5%  | 21%  | 1%   | 5%   | 18%  | 0%   | -8%  |
|                | Placed (Insurance) |      | 11%  |      | -44% | -44% | -22% | -44% | -44% | 0%   | -22% |
|                | Placed (Other)     | 39%  | 83%  | 61%  | 50%  | -17% | 0%   | -6%  | -11% | 0%   | -33% |

Note: The percentage change is not recorded in the above table for groups with fewer than 10 placed applicants in that cycle or in the 2017 cycle.