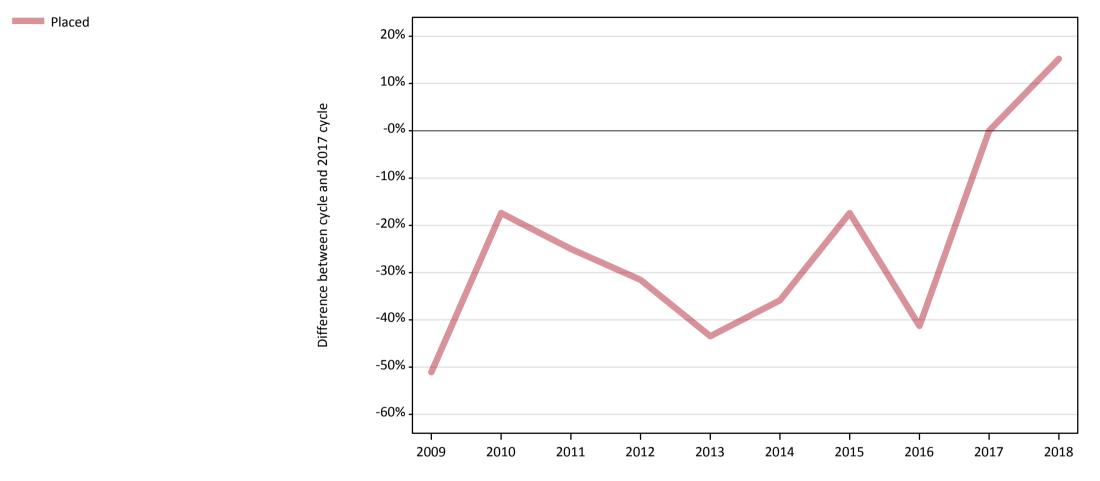

#### **AB.3 Placed applicants to nursing from outside the EU: 7 days after A level results day** Placed applicants to nursing: difference between cycle and 2017 cycle

Note: The percentage change is not plotted in the above chart for groups with fewer than 30 placed applicants in any one cycle.

## AB.5 Placed applicants to nursing from outside the EU: 7 days after A level results day

Placed applicants to nursing: difference between cycle and 2017 cycle

| Applicant type Status | 2009 | 2010 | 2011 | 2012 | 2013 | 2014 | 2015 | 2016 | 2017 | 2018 |
|-----------------------|------|------|------|------|------|------|------|------|------|------|
| All applicants Placed | -51% | -17% | -25% | -32% | -43% | -36% | -17% | -41% | 0%   | 15%  |