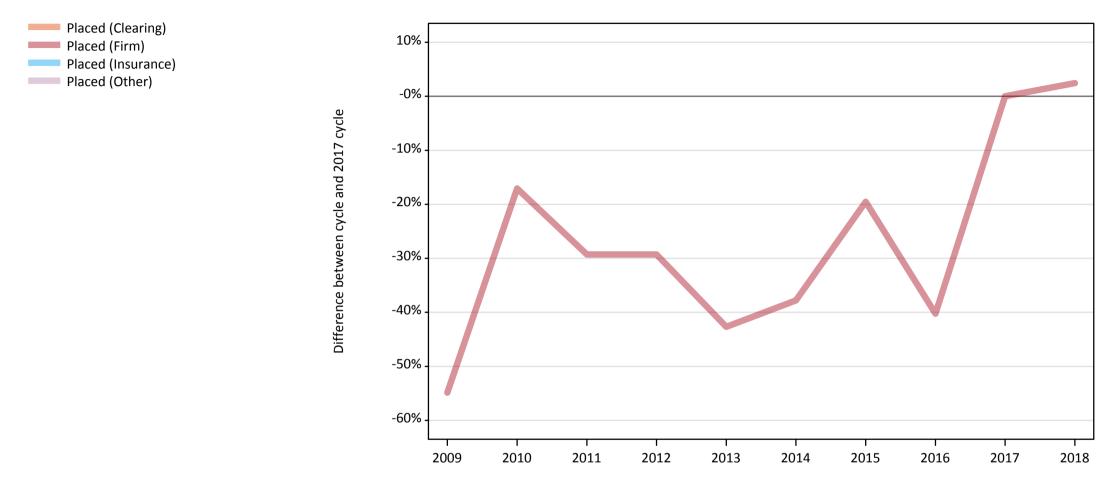

#### **AB.6 Placed main scheme applicants to nursing from outside the EU: 7 days after A level results day** All Main scheme placed routes (excluding Adjustment): difference between cycle and 2017 cycle

## AB.8 Placed main scheme applicants to nursing from outside the EU: 7 days after A level results day

All Main scheme placed routes (excluding Adjustment): difference between cycle and 2017 cycle

| Applicant type | Status             | 2009 | 2010 | 2011 | 2012 | 2013 | 2014 | 2015 | 2016 | 2017 | 2018 |
|----------------|--------------------|------|------|------|------|------|------|------|------|------|------|
| Main scheme    | Placed (Clearing)  |      |      |      |      |      |      |      |      |      |      |
|                | Placed (Firm)      | -55% | -17% | -29% | -29% | -43% | -38% | -20% | -40% | 0%   | 2%   |
|                | Placed (Insurance) |      |      |      |      |      |      |      |      |      |      |
|                | Placed (Other)     |      | -14% | 0%   |      |      |      | -29% |      | 0%   | 57%  |