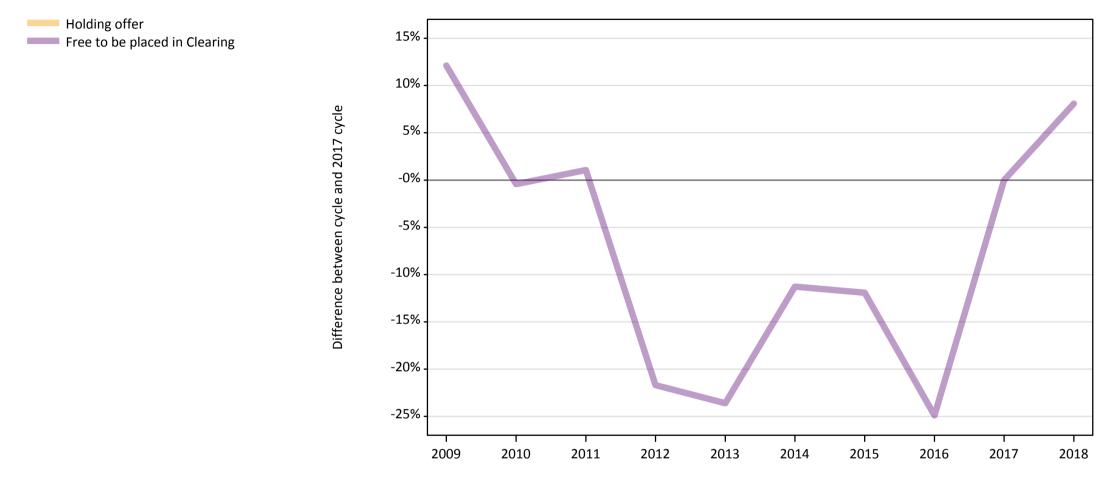

# **AB.12** Main scheme applicants to nursing not currently placed from outside the EU: 7 days after A level results day Applicants in unplaced states: difference between cycle and 2017 cycle

Note: The percentage change is not plotted in the above chart for groups with fewer than 30 unplaced applicants in any one cycle.

## AB.14 Main scheme applicants to nursing not currently placed from outside the EU: 7 days after A level results day

Applicants in unplaced states: difference between cycle and 2017 cycle

| Applicant type | Status                        | 2009 | 2010 | 2011 | 2012 | 2013 | 2014 | 2015 | 2016 | 2017 | 2018 |
|----------------|-------------------------------|------|------|------|------|------|------|------|------|------|------|
| Main scheme    | Holding offer                 | -67% | -60% | -62% | -55% | -36% | -52% | -36% | -31% | 0%   | 64%  |
|                | Free to be placed in Clearing | 12%  | -0%  | 1%   | -22% | -24% | -11% | -12% | -25% | 0%   | 8%   |