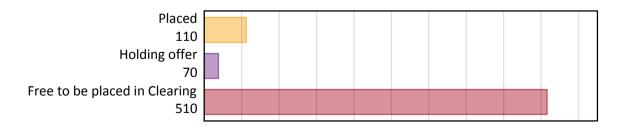

## AB.1 Placed applicants to nursing from outside the EU, 2018 cycle

| Applicant type     | Status                        | 2018 |
|--------------------|-------------------------------|------|
| Main scheme        | Placed (Clearing)             | 10   |
|                    | Placed (Adjustment)           | 0    |
|                    | Placed (Firm)                 | 80   |
|                    | Placed (Insurance)            | 10   |
|                    | Placed (Other)                | 10   |
|                    | Holding offer                 | 70   |
|                    | Free to be placed in Clearing | 510  |
| Direct to Clearing | Placed (Direct to Clearing)   | 0    |
|                    | Other (Direct to Clearing)    | 10   |
| All applicants     | Placed                        | 110  |

## AB.2 Summary of nursing applicants who are placed, holding offers or free to be placed in Clearing (outside the EU)