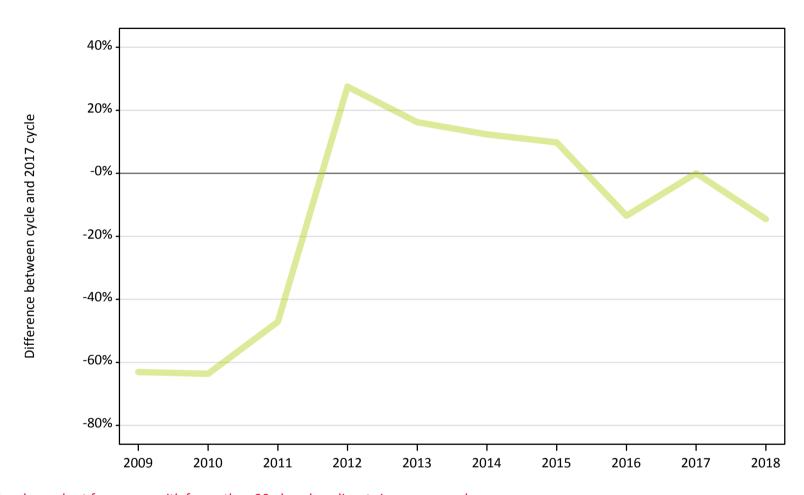

#### A.11 Main scheme applicants placed through adjustment: 8 days after A level results day

Placed through adjustment: difference between cycle and 2017 cycle

| Applicant type | Status              | 2009 | 2010 | 2011 | 2012 | 2013 | 2014 | 2015 | 2016 | 2017 | 2018 |
|----------------|---------------------|------|------|------|------|------|------|------|------|------|------|
| Main scheme    | Placed (Adjustment) | -63% | -64% | -47% | 28%  | 16%  | 12%  | 10%  | -13% | 0%   | -15% |