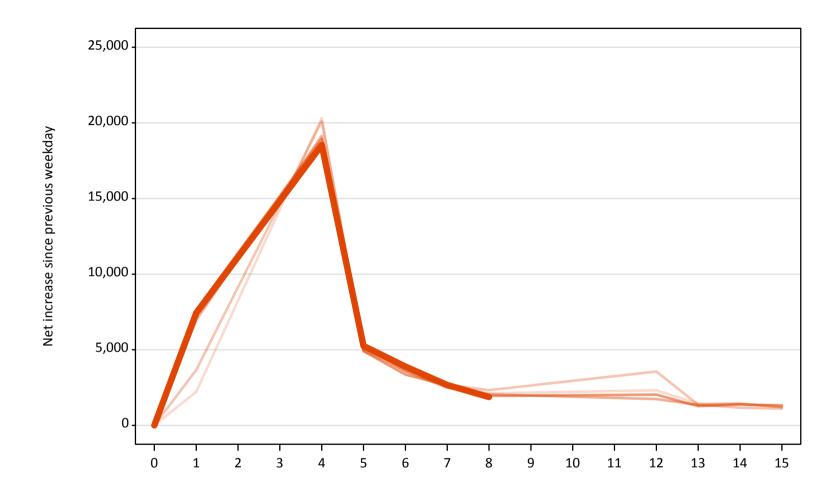

# A.18 All Placed: Daily net change (from all domiciles)

A.19 All Placed: Daily net change (from all domiciles)

Net increase since previous weekday (2018 cycle up to 8 days after A level results day)

| Applicant status, days | since A level results day | 2014   | 2015   | 2016   | 2017   | 2018   |
|------------------------|---------------------------|--------|--------|--------|--------|--------|
| All Placed             | 0                         | 0      | 0      | 0      | 0      | 0      |
|                        | 1                         | 15,180 | 16,680 | 18,990 | 20,770 | 18,200 |
|                        | 4                         | 27,960 | 26,940 | 24,670 | 24,790 | 23,340 |
|                        | 5                         | 8,140  | 8,160  | 7,170  | 6,810  | 6,940  |
|                        | 6                         | 6,450  | 6,000  | 5,410  | 5,510  | 5,820  |
|                        | 7                         | 4,830  | 4,830  | 4,350  | 4,140  | 4,240  |
|                        | 8                         | 5,020  | 5,370  | 4,640  | 4,190  | 4,220  |
|                        | 12                        | 4,340  | 7,280  | 3,980  | 4,380  |        |
|                        | 13                        | 2,620  | 2,630  | 2,510  | 2,010  |        |
|                        | 14                        | 2,730  | 2,120  | 2,660  | 2,700  |        |
|                        | 15                        | 2,280  | 2,030  | 2,250  | 2,260  |        |