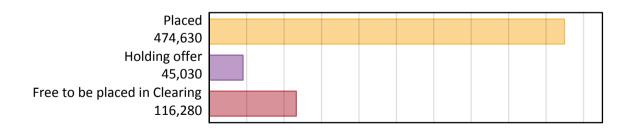

### A.1 Applicants by type and status from all domiciles, 2018 cycle

| Status                        | 2018                                                                                                                                                                                     |
|-------------------------------|------------------------------------------------------------------------------------------------------------------------------------------------------------------------------------------|
| Placed (Clearing)             | 38,230                                                                                                                                                                                   |
| Placed (Adjustment)           | 910                                                                                                                                                                                      |
| Placed (Firm)                 | 379,070                                                                                                                                                                                  |
| Placed (Insurance)            | 33,660                                                                                                                                                                                   |
| Placed (Other)                | 13,610                                                                                                                                                                                   |
| Holding offer                 | 45,030                                                                                                                                                                                   |
| Free to be placed in Clearing | 116,280                                                                                                                                                                                  |
| Placed (Direct to Clearing)   | 9,160                                                                                                                                                                                    |
| Other (Direct to Clearing)    | 7,660                                                                                                                                                                                    |
| Placed                        | 474,630                                                                                                                                                                                  |
|                               | Placed (Clearing) Placed (Adjustment) Placed (Firm) Placed (Insurance) Placed (Other) Holding offer Free to be placed in Clearing Placed (Direct to Clearing) Other (Direct to Clearing) |

# A.2 Summary of applicants who are placed, holding offers or free to be placed in Clearing ( all domiciles )

Placed