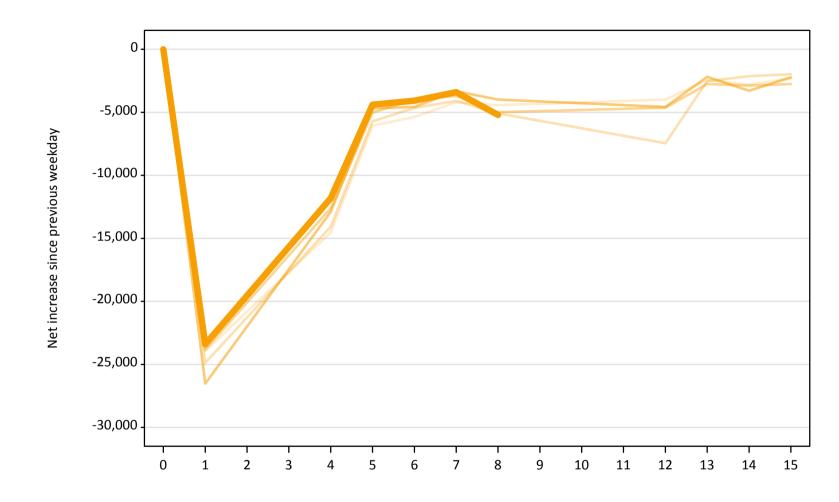

# A.22 Holding Offer: Daily net change (from all domiciles)

A.23 Holding Offer: Daily net change (from all domiciles)

Net increase since previous weekday (2018 cycle up to 8 days after A level results day)

| Applicant status, days since A level results day |    | 2014    | 2015    | 2016    | 2017    | 2018    |
|--------------------------------------------------|----|---------|---------|---------|---------|---------|
| Holding Offer                                    | 0  | 0       | 0       | 0       | 0       | 0       |
|                                                  | 1  | -23,940 | -24,880 | -23,840 | -26,530 | -23,410 |
|                                                  | 4  | -14,530 | -14,080 | -12,600 | -12,900 | -11,810 |
|                                                  | 5  | -6,060  | -5,720  | -5,030  | -4,680  | -4,390  |
|                                                  | 6  | -5,380  | -4,650  | -3,970  | -4,580  | -4,080  |
|                                                  | 7  | -4,210  | -4,090  | -3,700  | -3,330  | -3,400  |
|                                                  | 8  | -4,430  | -5,080  | -4,990  | -3,990  | -5,210  |
|                                                  | 12 | -3,980  | -7,460  | -4,640  | -4,580  |         |
|                                                  | 13 | -2,450  | -2,520  | -2,760  | -2,180  |         |
|                                                  | 14 | -2,790  | -2,130  | -2,880  | -3,280  |         |
|                                                  | 15 | -2,330  | -1,980  | -2,760  | -2,230  |         |