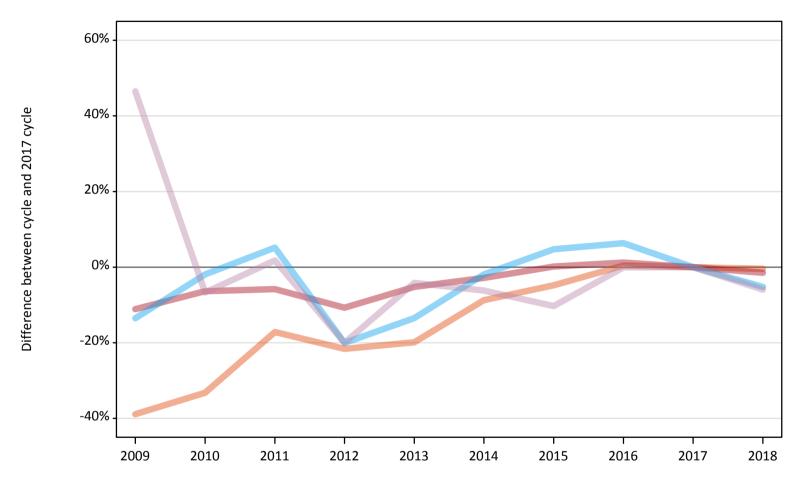

#### A.6 Placed main scheme applicants from all domiciles: 8 days after A level results day

All Main scheme placed routes (excluding Adjustment): difference between cycle and 2017 cycle

### A.8 Placed main scheme applicants from all domiciles: 8 days after A level results day

All Main scheme placed routes (excluding Adjustment): difference between cycle and 2017 cycle

| Applicant type | Status             | 2009 | 2010 | 2011 | 2012 | 2013 | 2014 | 2015 | 2016 | 2017 | 2018 |
|----------------|--------------------|------|------|------|------|------|------|------|------|------|------|
| Main scheme    | Placed (Clearing)  | -39% | -33% | -17% | -22% | -20% | -9%  | -5%  | 0%   | 0%   | -0%  |
|                | Placed (Firm)      | -11% | -6%  | -6%  | -11% | -5%  | -3%  | 0%   | 1%   | 0%   | -2%  |
|                | Placed (Insurance) | -14% | -2%  | 5%   | -20% | -13% | -2%  | 5%   | 6%   | 0%   | -5%  |
|                | Placed (Other)     | 46%  | -7%  | 2%   | -20% | -4%  | -6%  | -10% | -0%  | 0%   | -6%  |