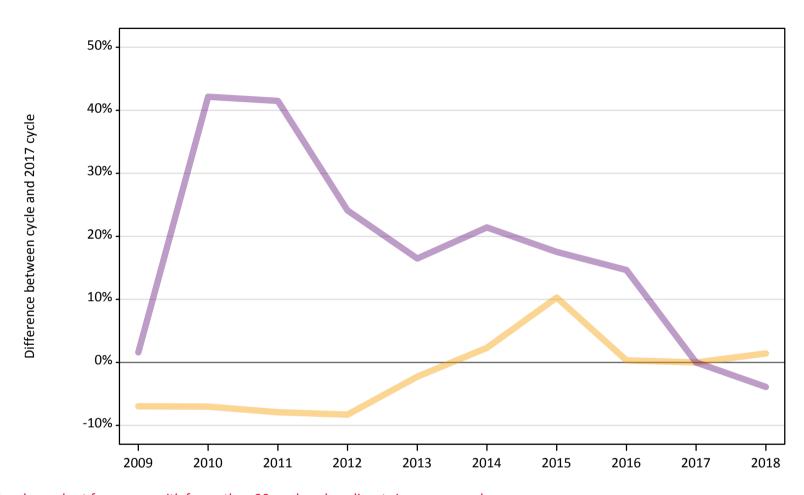

### A.17 Direct to Clearing applicants from all domiciles: 8 days after A level results day

Direct to Clearing: difference between cycle and 2017 cycle

| Applicant type     | Status                      | 2009 | 2010 | 2011 | 2012 | 2013 | 2014 | 2015 | 2016 | 2017 | 2018 |
|--------------------|-----------------------------|------|------|------|------|------|------|------|------|------|------|
| Direct to Clearing | Placed (Direct to Clearing) | -36% | -54% | -49% | -34% | -15% | -26% | -18% | -5%  | 0%   | 12%  |
|                    | Other (Direct to Clearing)  | 36%  | 13%  | 9%   | -9%  | 3%   | -8%  | 2%   | -4%  | 0%   | -4%  |