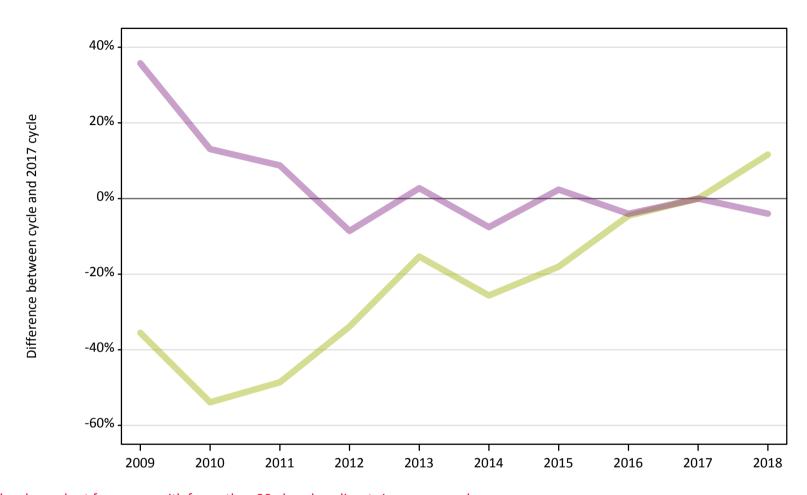

### A.5 All placed applicants from all domiciles: 8 days after A level results day

All placed applicants: difference between cycle and 2017 cycle

| Applicant type Status | 2009 | 2010 | 2011 | 2012 | 2013 | 2014 | 2015 | 2016 | 2017 | 2018 |
|-----------------------|------|------|------|------|------|------|------|------|------|------|
| All applicants Placed | -12% | -9%  | -7%  | -13% | -7%  | -4%  | -1%  | 1%   | 0%   | -2%  |