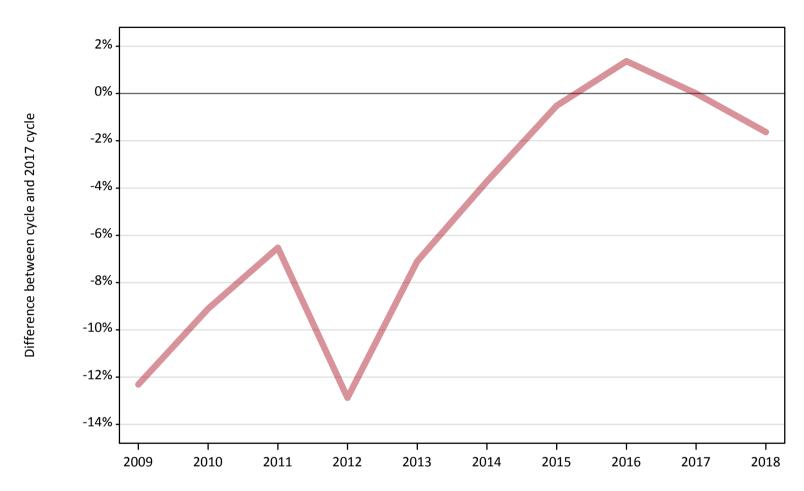

### A.5 All placed applicants from all domiciles: 8 days after A level results day

All placed applicants: difference between cycle and 2017 cycle

| Applicant type Status | 2009 | 2010 | 2011 | 2012 | 2013 | 2014 | 2015 | 2016 | 2017 | 2018 |
|-----------------------|------|------|------|------|------|------|------|------|------|------|
| All applicants Placed | -12% | -9%  | -7%  | -13% | -7%  | -4%  | -1%  | 1%   | 0%   | -2%  |