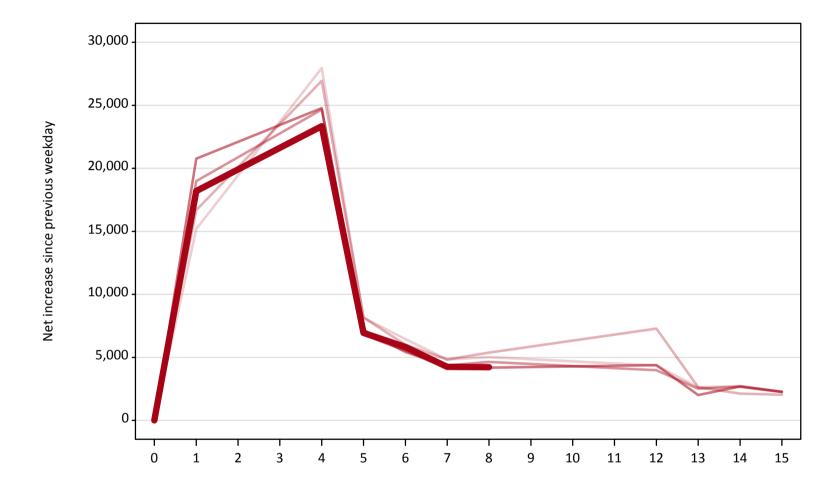

# A.18 All Placed: Daily net change (from all domiciles)

A.19 All Placed: Daily net change (from all domiciles)

Net increase since previous weekday (2018 cycle up to 8 days after A level results day)

| Applicant status, days | since A level results day | 2014   | 2015   | 2016   | 2017   | 2018   |
|------------------------|---------------------------|--------|--------|--------|--------|--------|
| All Placed             | 0                         | 0      | 0      | 0      | 0      | 0      |
|                        | 1                         | 15,180 | 16,680 | 18,990 | 20,770 | 18,200 |
|                        | 4                         | 27,960 | 26,940 | 24,670 | 24,790 | 23,340 |
|                        | 5                         | 8,140  | 8,160  | 7,170  | 6,810  | 6,940  |
|                        | 6                         | 6,450  | 6,000  | 5,410  | 5,510  | 5,820  |
|                        | 7                         | 4,830  | 4,830  | 4,350  | 4,140  | 4,240  |
|                        | 8                         | 5,020  | 5,370  | 4,640  | 4,190  | 4,220  |
|                        | 12                        | 4,340  | 7,280  | 3,980  | 4,380  |        |
|                        | 13                        | 2,620  | 2,630  | 2,510  | 2,010  |        |
|                        | 14                        | 2,730  | 2,120  | 2,660  | 2,700  |        |
|                        | 15                        | 2,280  | 2,030  | 2,250  | 2,260  |        |