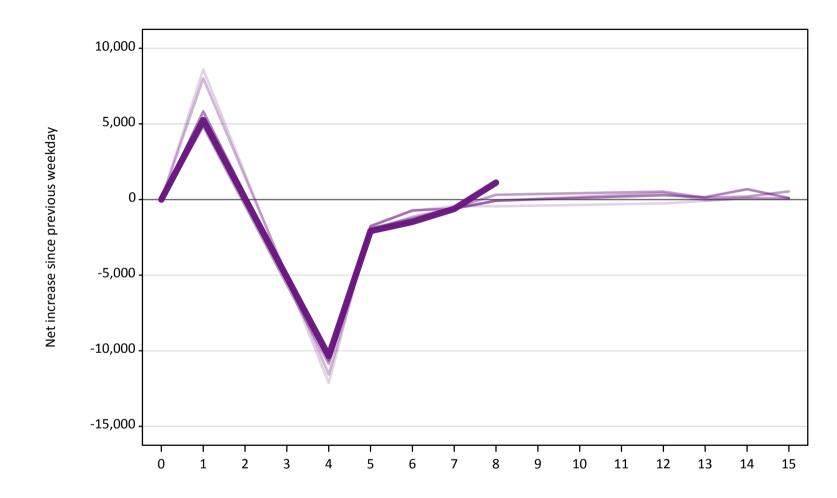

A.25 Free to be placed in Clearing: Daily net change (from all domiciles)

Net increase since previous weekday (2018 cycle up to 8 days after A level results day)

| Applicant status, days since A level results day |    | 2014    | 2015    | 2016    | 2017    | 2018    |
|--------------------------------------------------|----|---------|---------|---------|---------|---------|
| Free to be placed in Clearing                    | 0  | 0       | 0       | 0       | 0       | 0       |
|                                                  | 1  | 8,600   | 8,010   | 4,820   | 5,830   | 5,260   |
|                                                  | 4  | -12,130 | -11,570 | -10,870 | -10,650 | -10,350 |
|                                                  | 5  | -1,720  | -2,040  | -1,900  | -1,780  | -2,080  |
|                                                  | 6  | -770    | -1,130  | -1,250  | -710    | -1,480  |
|                                                  | 7  | -420    | -570    | -540    | -610    | -620    |
|                                                  | 8  | -450    | -80     | 310     | -80     | 1,120   |
|                                                  | 12 | -260    | 430     | 530     | 280     |         |
|                                                  | 13 | -90     | -40     | 120     | 150     |         |
|                                                  | 14 | 100     | 80      | 200     | 680     |         |
|                                                  | 15 | 90      | 60      | 530     | 100     |         |