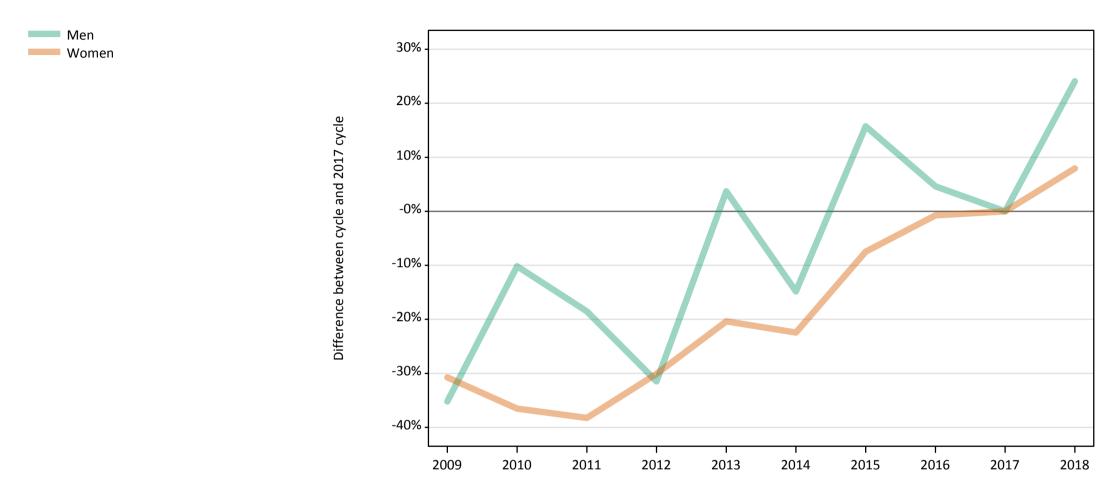

#### **SB.20 Placed 18 year old applicants to nursing from England by sex: 8 days after A level results day** Placed 18 year old applicants to nursing: change relative to 2017 cycle totals

#### SB.22 Placed 18 year old applicants to nursing from England by sex: 8 days after A level results day

Placed 18 year old applicants to nursing: change relative to 2017 cycle totals

| Applicant Status | Sex   | 2009 | 2010 | 2011 | 2012 | 2013 | 2014 | 2015 | 2016 | 2017 | 2018 |
|------------------|-------|------|------|------|------|------|------|------|------|------|------|
| Placed           | Men   | 11%  | 18%  | -5%  | -5%  | -30% | -20% | -21% | -15% | 0%   | 6%   |
|                  | Women | 0%   | -9%  | -19% | -14% | -19% | -15% | -12% | -9%  | 0%   | 6%   |
|                  | All   | 0%   | -8%  | -19% | -14% | -19% | -15% | -12% | -9%  | 0%   | 6%   |