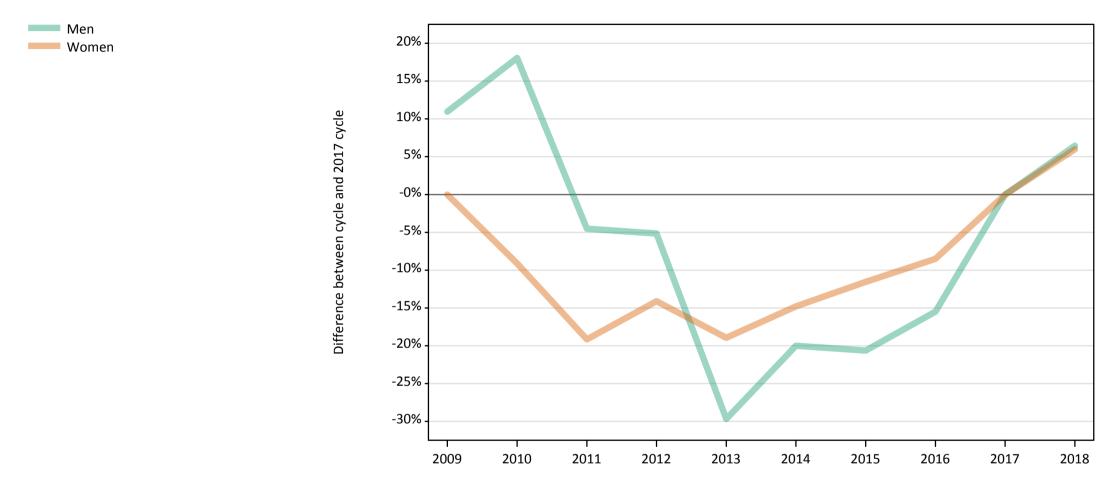

#### **SB.5 Placed applicants to nursing by sex from the UK by sex: 8 days after A level results day** Placed applicants to nursing by sex: change relative to 2017 cycle totals

# SB.7 Placed applicants to nursing by sex from the UK by sex: 8 days after A level results day

Placed applicants to nursing by sex: change relative to 2017 cycle totals

| Applicant Status | Sex   | 2009 | 2010 | 2011 | 2012 | 2013 | 2014 | 2015 | 2016 | 2017 | 2018 |
|------------------|-------|------|------|------|------|------|------|------|------|------|------|
| Placed           | Men   | -0%  | 12%  | -2%  | -9%  | -9%  | 2%   | 5%   | 17%  | 0%   | -2%  |
|                  | Women | -15% | -5%  | -15% | -16% | -12% | -3%  | -4%  | 3%   | 0%   | -1%  |
|                  | All   | -14% | -3%  | -14% | -15% | -12% | -2%  | -3%  | 4%   | 0%   | -2%  |