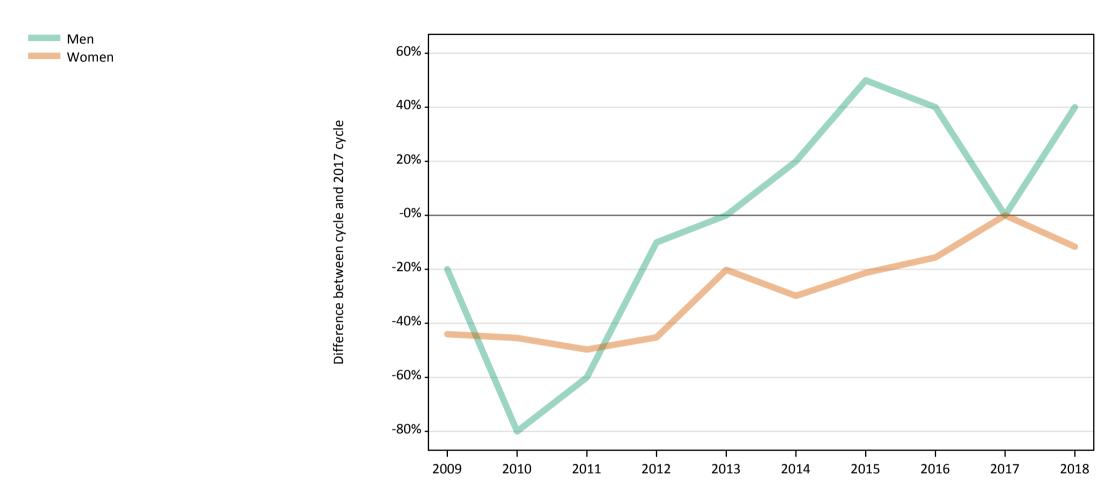

# **Daily Clearing Analysis: Sex**

B7 Nursing analysis at 00:05 on Friday 24 August 2018 (8 days after A level results day)

**SB.1 Placed applicants to nursing by sex from all domiciles by sex: 8 days after A level results day** Placed applicants to nursing by sex: change relative to 2017 cycle totals

# SB.3 Placed applicants to nursing by sex from all domiciles by sex: 8 days after A level results day

Placed applicants to nursing by sex: change relative to 2017 cycle totals

| Applicant Status | Sex   | 2009 | 2010 | 2011 | 2012 | 2013 | 2014 | 2015 | 2016 | 2017 | 2018 |
|------------------|-------|------|------|------|------|------|------|------|------|------|------|
| Placed           | Men   | -1%  | 13%  | -1%  | -10% | -9%  | 2%   | 5%   | 17%  | 0%   | -2%  |
|                  | Women | -15% | -5%  | -15% | -16% | -12% | -3%  | -4%  | 3%   | 0%   | -2%  |
|                  | All   | -14% | -3%  | -14% | -15% | -11% | -3%  | -3%  | 4%   | 0%   | -2%  |