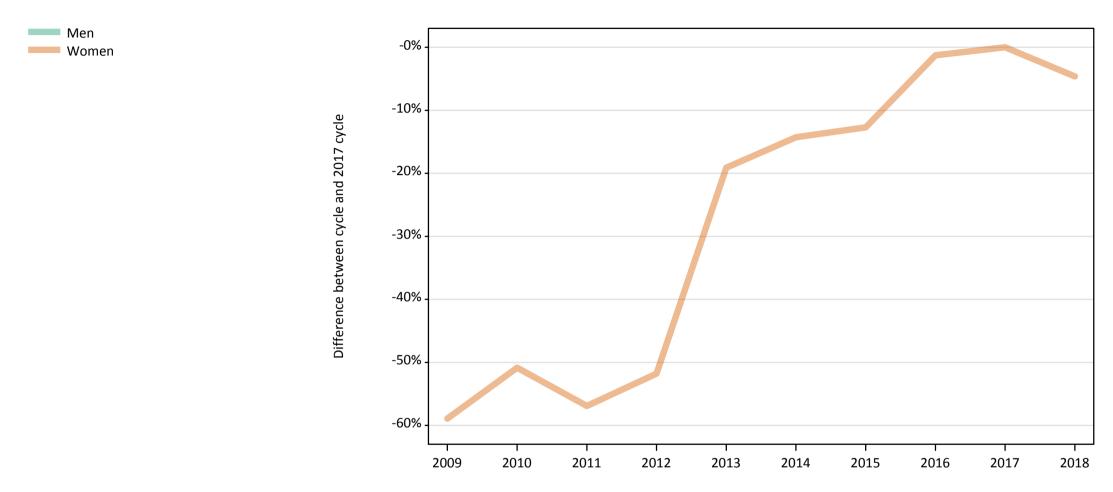

#### **SB.27 Placed applicants to nursing by sex from Northern Ireland by sex: 8 days after A level results day** Placed applicants to nursing by sex: change relative to 2017 cycle totals

# SB.29 Placed applicants to nursing by sex from Northern Ireland by sex: 8 days after A level results day

Placed applicants to nursing by sex: change relative to 2017 cycle totals

| Applicant Status | Sex   | 2009 | 2010 | 2011 | 2012 | 2013 | 2014 | 2015 | 2016 | 2017 | 2018 |
|------------------|-------|------|------|------|------|------|------|------|------|------|------|
| Placed           | Men   | -56% | -50% | -60% | -49% | -25% | -6%  | -12% | 49%  | 0%   | 12%  |
|                  | Women | -59% | -51% | -57% | -52% | -19% | -14% | -13% | -1%  | 0%   | -5%  |
|                  | All   | -59% | -51% | -57% | -52% | -20% | -14% | -13% | 2%   | 0%   | -4%  |