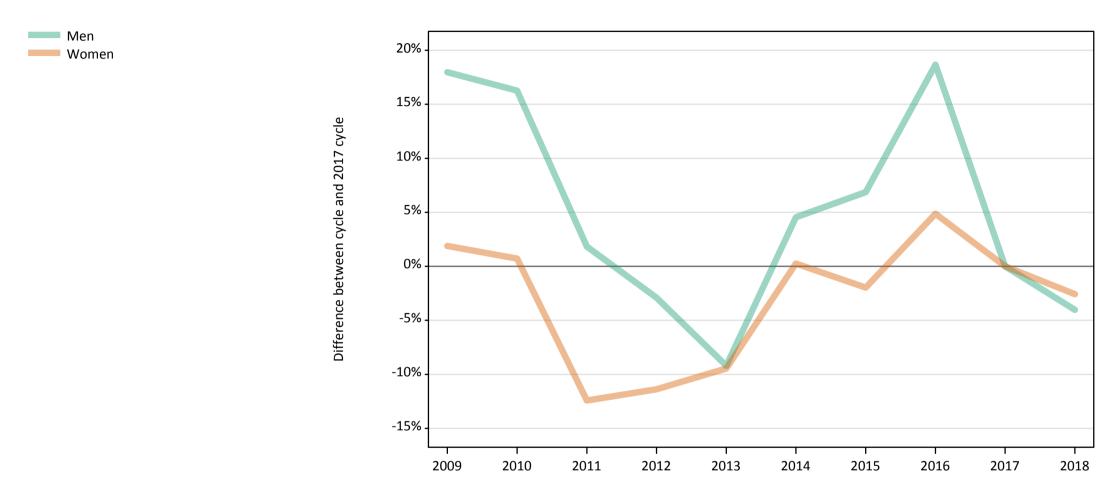

# **Daily Clearing Analysis: Sex**

B7 Nursing analysis at 00:05 on Friday 24 August 2018 (8 days after A level results day)

**SB.1 Placed applicants to nursing by sex from all domiciles by sex: 8 days after A level results day** Placed applicants to nursing by sex: change relative to 2017 cycle totals

# SB.3 Placed applicants to nursing by sex from all domiciles by sex: 8 days after A level results day

Placed applicants to nursing by sex: change relative to 2017 cycle totals

| Applicant Status | Sex   | 2009 | 2010 | 2011 | 2012 | 2013 | 2014 | 2015 | 2016 | 2017 | 2018 |
|------------------|-------|------|------|------|------|------|------|------|------|------|------|
| Placed           | Men   | -1%  | 13%  | -1%  | -10% | -9%  | 2%   | 5%   | 17%  | 0%   | -2%  |
|                  | Women | -15% | -5%  | -15% | -16% | -12% | -3%  | -4%  | 3%   | 0%   | -2%  |
|                  | All   | -14% | -3%  | -14% | -15% | -11% | -3%  | -3%  | 4%   | 0%   | -2%  |