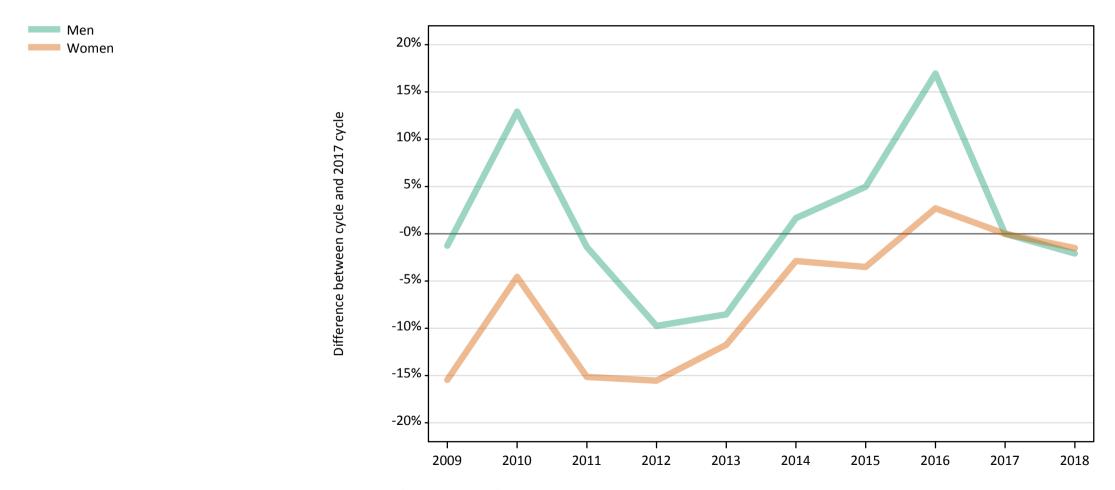

# **Daily Clearing Analysis: Sex**

B7 Nursing analysis at 00:05 on Friday 24 August 2018 (8 days after A level results day)

**SB.1 Placed applicants to nursing by sex from all domiciles by sex: 8 days after A level results day** Placed applicants to nursing by sex: change relative to 2017 cycle totals

# SB.3 Placed applicants to nursing by sex from all domiciles by sex: 8 days after A level results day

Placed applicants to nursing by sex: change relative to 2017 cycle totals

| Applicant Status | Sex   | 2009 | 2010 | 2011 | 2012 | 2013 | 2014 | 2015 | 2016 | 2017 | 2018 |
|------------------|-------|------|------|------|------|------|------|------|------|------|------|
| Placed           | Men   | -1%  | 13%  | -1%  | -10% | -9%  | 2%   | 5%   | 17%  | 0%   | -2%  |
|                  | Women | -15% | -5%  | -15% | -16% | -12% | -3%  | -4%  | 3%   | 0%   | -2%  |
|                  | All   | -14% | -3%  | -14% | -15% | -11% | -3%  | -3%  | 4%   | 0%   | -2%  |