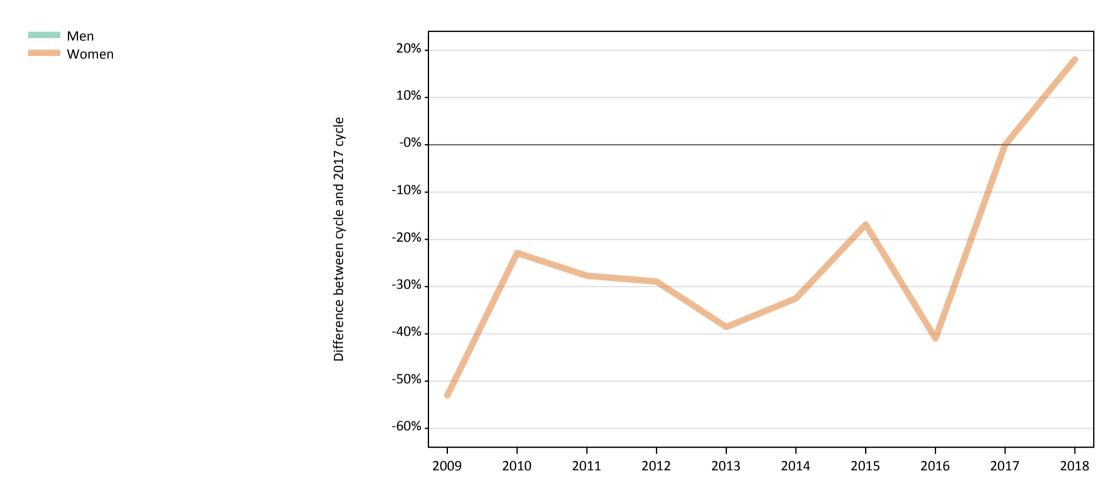

#### **SB.5 Placed applicants to nursing by sex from the UK by sex: 8 days after A level results day** Placed applicants to nursing by sex: change relative to 2017 cycle totals

# SB.7 Placed applicants to nursing by sex from the UK by sex: 8 days after A level results day

Placed applicants to nursing by sex: change relative to 2017 cycle totals

| Applicant Status | Sex   | 2009 | 2010 | 2011 | 2012 | 2013 | 2014 | 2015 | 2016 | 2017 | 2018 |
|------------------|-------|------|------|------|------|------|------|------|------|------|------|
| Placed           | Men   | -0%  | 12%  | -2%  | -9%  | -9%  | 2%   | 5%   | 17%  | 0%   | -2%  |
|                  | Women | -15% | -5%  | -15% | -16% | -12% | -3%  | -4%  | 3%   | 0%   | -1%  |
|                  | All   | -14% | -3%  | -14% | -15% | -12% | -2%  | -3%  | 4%   | 0%   | -2%  |