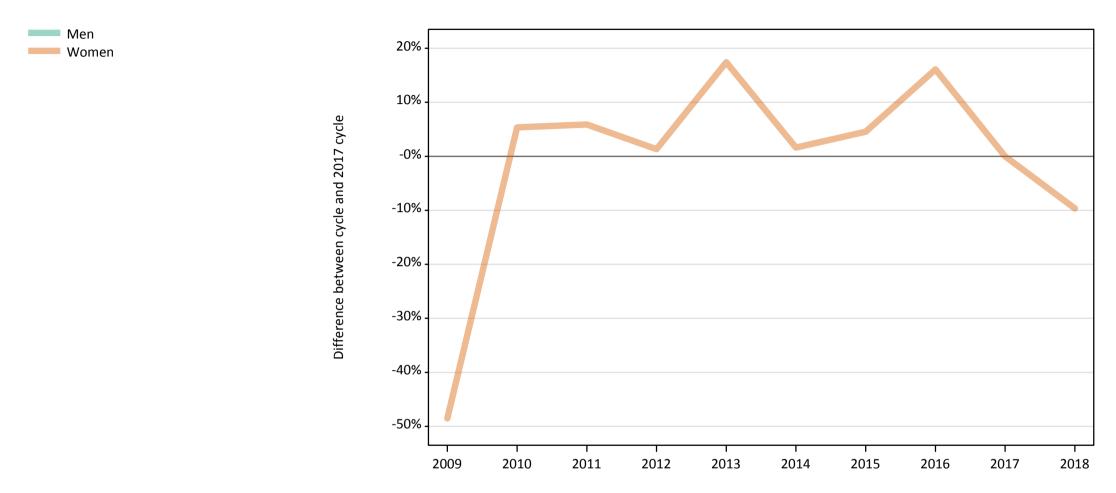

# **Daily Clearing Analysis: Sex**

B7 Nursing analysis at 00:05 on Friday 24 August 2018 (8 days after A level results day)

**SB.1 Placed applicants to nursing by sex from all domiciles by sex: 8 days after A level results day** Placed applicants to nursing by sex: change relative to 2017 cycle totals

# SB.3 Placed applicants to nursing by sex from all domiciles by sex: 8 days after A level results day

Placed applicants to nursing by sex: change relative to 2017 cycle totals

| Applicant Status | Sex   | 2009 | 2010 | 2011 | 2012 | 2013 | 2014 | 2015 | 2016 | 2017 | 2018 |
|------------------|-------|------|------|------|------|------|------|------|------|------|------|
| Placed           | Men   | -1%  | 13%  | -1%  | -10% | -9%  | 2%   | 5%   | 17%  | 0%   | -2%  |
|                  | Women | -15% | -5%  | -15% | -16% | -12% | -3%  | -4%  | 3%   | 0%   | -2%  |
|                  | All   | -14% | -3%  | -14% | -15% | -11% | -3%  | -3%  | 4%   | 0%   | -2%  |