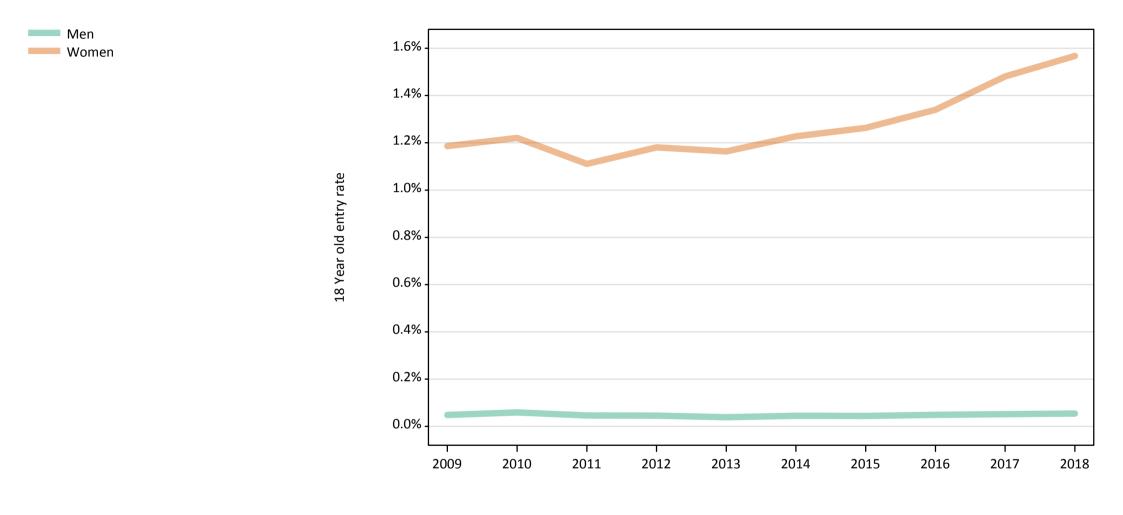

#### SB.14 Placed 18 year old applicants to nursing from the UK by sex: 8 days after A level results day

Placed 18 year old applicants to nursing: entry rate

| Applicant Status | Sex   | 2009 | 2010 | 2011 | 2012 | 2013 | 2014 | 2015 | 2016 | 2017 | 2018 |
|------------------|-------|------|------|------|------|------|------|------|------|------|------|
| Placed           | Men   | 0.0% | 0.1% | 0.0% | 0.0% | 0.0% | 0.0% | 0.0% | 0.0% | 0.1% | 0.1% |
|                  | Women | 1.2% | 1.2% | 1.1% | 1.2% | 1.2% | 1.2% | 1.3% | 1.3% | 1.5% | 1.6% |
|                  | All   | 0.6% | 0.6% | 0.6% | 0.6% | 0.6% | 0.6% | 0.6% | 0.7% | 0.7% | 0.8% |