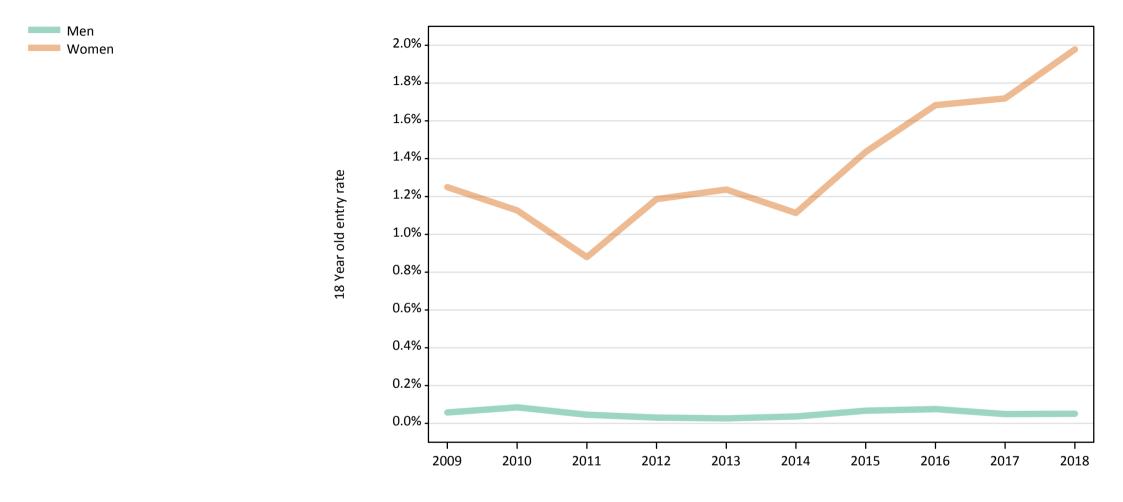

#### **SB.57 Placed 18 year old applicants to nursing from Wales by sex: 8 days after A level results day** Placed 18 year old applicants to nursing: entry rate

#### SB.58 Placed 18 year old applicants to nursing from Wales by sex: 8 days after A level results day

Placed 18 year old applicants to nursing: entry rate

| Applicant Status | Sex   | 2009 | 2010 | 2011 | 2012 | 2013 | 2014 | 2015 | 2016 | 2017 | 2018 |
|------------------|-------|------|------|------|------|------|------|------|------|------|------|
| Placed           | Men   | 0.1% | 0.1% | 0.0% | 0.0% | 0.0% | 0.0% | 0.1% | 0.1% | 0.0% | 0.1% |
|                  | Women | 1.2% | 1.1% | 0.9% | 1.2% | 1.2% | 1.1% | 1.4% | 1.7% | 1.7% | 2.0% |
|                  | All   | 0.6% | 0.6% | 0.5% | 0.6% | 0.6% | 0.6% | 0.7% | 0.9% | 0.9% | 1.0% |