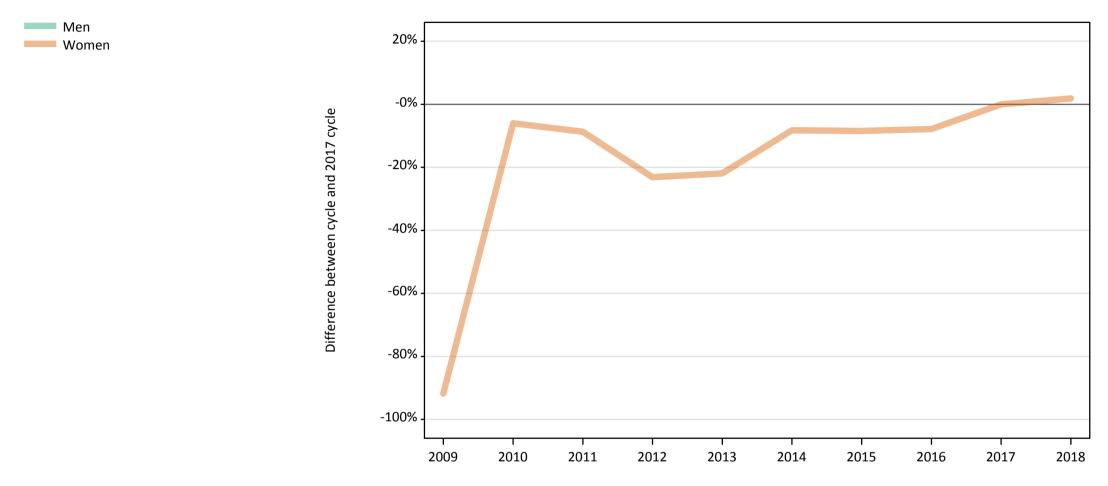

#### **SB.31 Placed 18 year old applicants to nursing from Northern Ireland by sex: 8 days after A level results day** Placed 18 year old applicants to nursing: change relative to 2017 cycle totals

# SB.33 Placed 18 year old applicants to nursing from Northern Ireland by sex: 8 days after A level results day

Placed 18 year old applicants to nursing: change relative to 2017 cycle totals

| Applicant Status | Sex   | 2009 | 2010 | 2011 | 2012 | 2013 | 2014 | 2015 | 2016 | 2017 | 2018 |
|------------------|-------|------|------|------|------|------|------|------|------|------|------|
| Placed           | Men   | -20% |      |      | -10% | 0%   | 20%  | 50%  | 40%  | 0%   | 40%  |
|                  | Women | -44% | -45% | -50% | -45% | -20% | -30% | -21% | -16% | 0%   | -12% |
|                  | All   | -43% | -46% | -50% | -44% | -20% | -28% | -19% | -14% | 0%   | -10% |