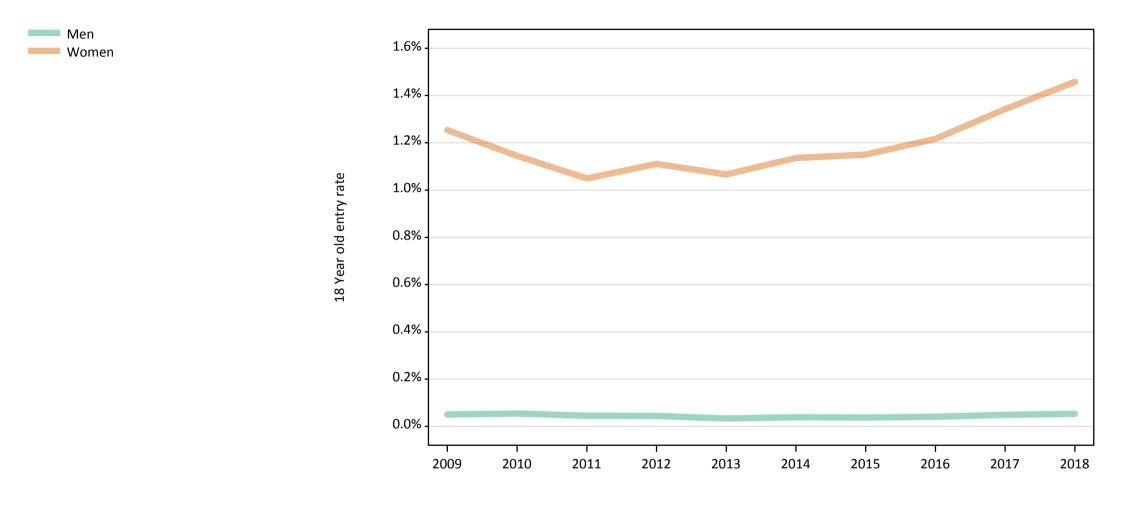

#### **SB.9 Placed 18 year old applicants to nursing from the UK by sex: 8 days after A level results day** Placed 18 year old applicants to nursing: change relative to 2017 cycle totals

#### SB.14 Placed 18 year old applicants to nursing from the UK by sex: 8 days after A level results day

Placed 18 year old applicants to nursing: entry rate

| Applicant Status | Sex   | 2009 | 2010 | 2011 | 2012 | 2013 | 2014 | 2015 | 2016 | 2017 | 2018 |
|------------------|-------|------|------|------|------|------|------|------|------|------|------|
| Placed           | Men   | 0.0% | 0.1% | 0.0% | 0.0% | 0.0% | 0.0% | 0.0% | 0.0% | 0.1% | 0.1% |
|                  | Women | 1.2% | 1.2% | 1.1% | 1.2% | 1.2% | 1.2% | 1.3% | 1.3% | 1.5% | 1.6% |
|                  | All   | 0.6% | 0.6% | 0.6% | 0.6% | 0.6% | 0.6% | 0.6% | 0.7% | 0.7% | 0.8% |