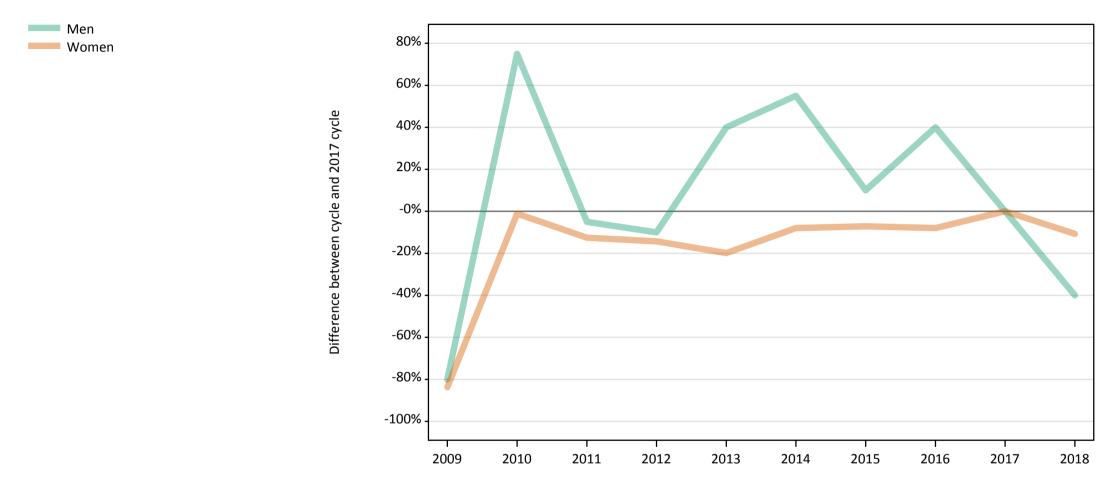

#### **SB.42 Placed 18 year old applicants to nursing from Scotland by sex: 8 days after A level results day** Placed 18 year old applicants to nursing: change relative to 2017 cycle totals

#### SB.44 Placed 18 year old applicants to nursing from Scotland by sex: 8 days after A level results day

Placed 18 year old applicants to nursing: change relative to 2017 cycle totals

| Applicant Status | Sex   | 2009 | 2010 | 2011 | 2012 | 2013 | 2014 | 2015 | 2016 | 2017 | 2018 |
|------------------|-------|------|------|------|------|------|------|------|------|------|------|
| Placed           | Men   |      | 75%  | -5%  | -10% | 40%  | 55%  | 10%  | 40%  | 0%   | -40% |
|                  | Women | -84% | -1%  | -13% | -14% | -20% | -8%  | -7%  | -8%  | 0%   | -11% |
|                  | All   | -84% | 1%   | -12% | -14% | -18% | -6%  | -7%  | -6%  | 0%   | -12% |