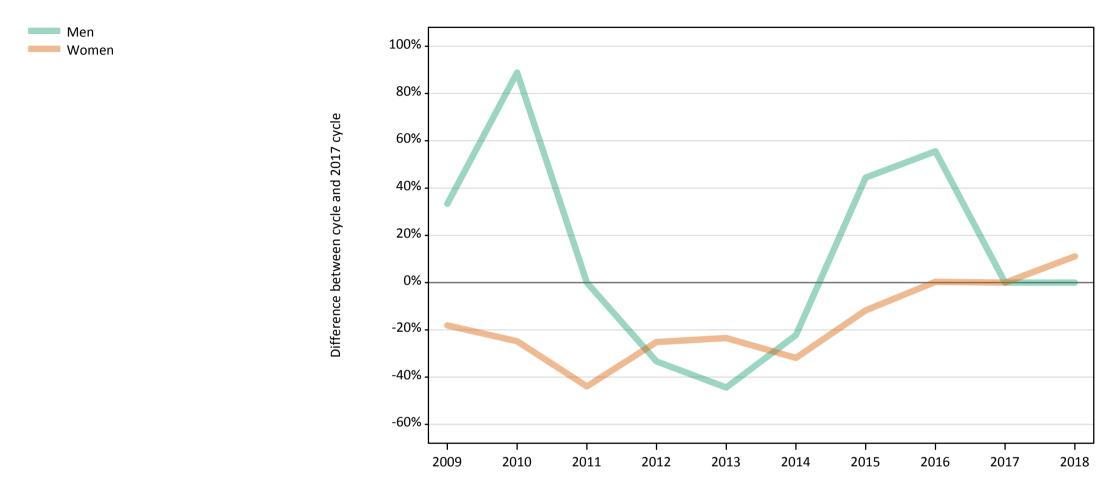

#### **SB.31 Placed 18 year old applicants to nursing from Northern Ireland by sex: 8 days after A level results day** Placed 18 year old applicants to nursing: change relative to 2017 cycle totals

# SB.33 Placed 18 year old applicants to nursing from Northern Ireland by sex: 8 days after A level results day

Placed 18 year old applicants to nursing: change relative to 2017 cycle totals

| Applicant Status | Sex   | 2009 | 2010 | 2011 | 2012 | 2013 | 2014 | 2015 | 2016 | 2017 | 2018 |
|------------------|-------|------|------|------|------|------|------|------|------|------|------|
| Placed           | Men   | -20% |      |      | -10% | 0%   | 20%  | 50%  | 40%  | 0%   | 40%  |
|                  | Women | -44% | -45% | -50% | -45% | -20% | -30% | -21% | -16% | 0%   | -12% |
|                  | All   | -43% | -46% | -50% | -44% | -20% | -28% | -19% | -14% | 0%   | -10% |