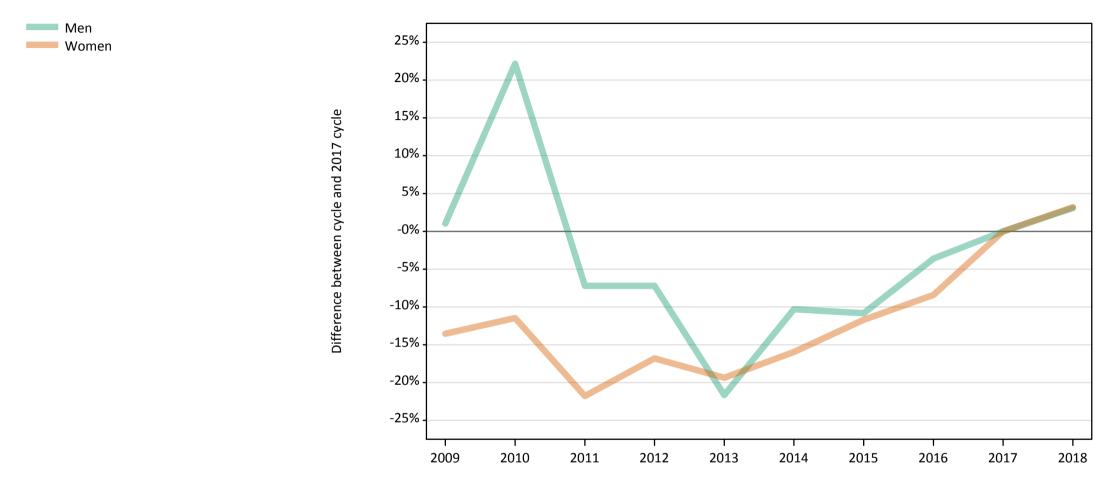

#### **SB.9 Placed 18 year old applicants to nursing from the UK by sex: 8 days after A level results day** Placed 18 year old applicants to nursing: change relative to 2017 cycle totals

#### SB.11 Placed 18 year old applicants to nursing from the UK by sex: 8 days after A level results day

Placed 18 year old applicants to nursing: change relative to 2017 cycle totals

| Applicant Status | Sex   | 2009 | 2010 | 2011 | 2012 | 2013 | 2014 | 2015 | 2016 | 2017 | 2018 |
|------------------|-------|------|------|------|------|------|------|------|------|------|------|
| Placed           | Men   | 1%   | 22%  | -7%  | -7%  | -22% | -10% | -11% | -4%  | 0%   | 3%   |
|                  | Women | -14% | -11% | -22% | -17% | -19% | -16% | -12% | -8%  | 0%   | 3%   |
|                  | All   | -13% | -10% | -21% | -16% | -19% | -16% | -12% | -8%  | 0%   | 3%   |