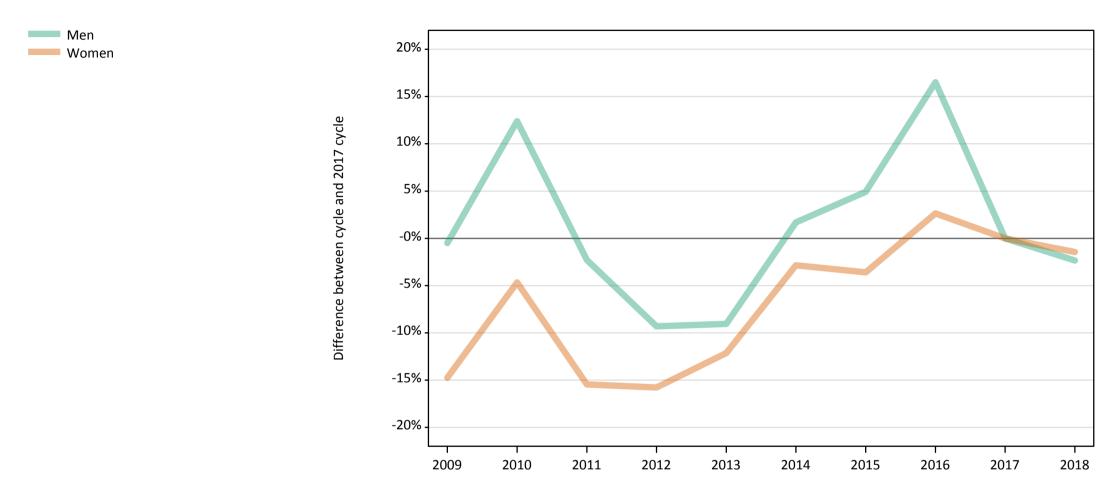

#### **SB.5 Placed applicants to nursing by sex from the UK by sex: 8 days after A level results day** Placed applicants to nursing by sex: change relative to 2017 cycle totals

# SB.7 Placed applicants to nursing by sex from the UK by sex: 8 days after A level results day

Placed applicants to nursing by sex: change relative to 2017 cycle totals

| Applicant Status | Sex   | 2009 | 2010 | 2011 | 2012 | 2013 | 2014 | 2015 | 2016 | 2017 | 2018 |
|------------------|-------|------|------|------|------|------|------|------|------|------|------|
| Placed           | Men   | -0%  | 12%  | -2%  | -9%  | -9%  | 2%   | 5%   | 17%  | 0%   | -2%  |
|                  | Women | -15% | -5%  | -15% | -16% | -12% | -3%  | -4%  | 3%   | 0%   | -1%  |
|                  | All   | -14% | -3%  | -14% | -15% | -12% | -2%  | -3%  | 4%   | 0%   | -2%  |