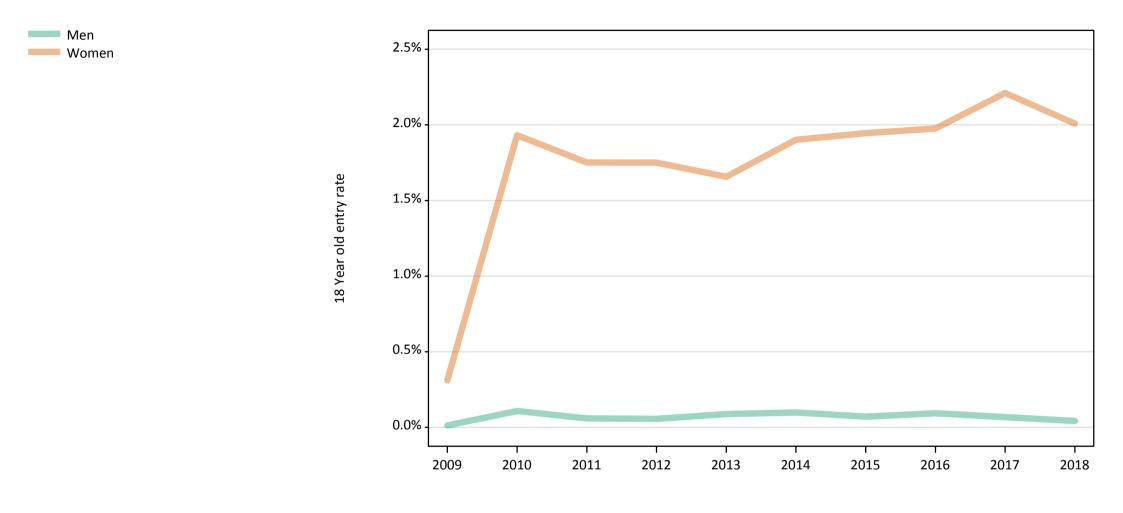

#### **SB.9 Placed 18 year old applicants to nursing from the UK by sex: 8 days after A level results day** Placed 18 year old applicants to nursing: change relative to 2017 cycle totals

#### SB.14 Placed 18 year old applicants to nursing from the UK by sex: 8 days after A level results day

Placed 18 year old applicants to nursing: entry rate

| Applicant Status | Sex   | 2009 | 2010 | 2011 | 2012 | 2013 | 2014 | 2015 | 2016 | 2017 | 2018 |
|------------------|-------|------|------|------|------|------|------|------|------|------|------|
| Placed           | Men   | 0.0% | 0.1% | 0.0% | 0.0% | 0.0% | 0.0% | 0.0% | 0.0% | 0.1% | 0.1% |
|                  | Women | 1.2% | 1.2% | 1.1% | 1.2% | 1.2% | 1.2% | 1.3% | 1.3% | 1.5% | 1.6% |
|                  | All   | 0.6% | 0.6% | 0.6% | 0.6% | 0.6% | 0.6% | 0.6% | 0.7% | 0.7% | 0.8% |