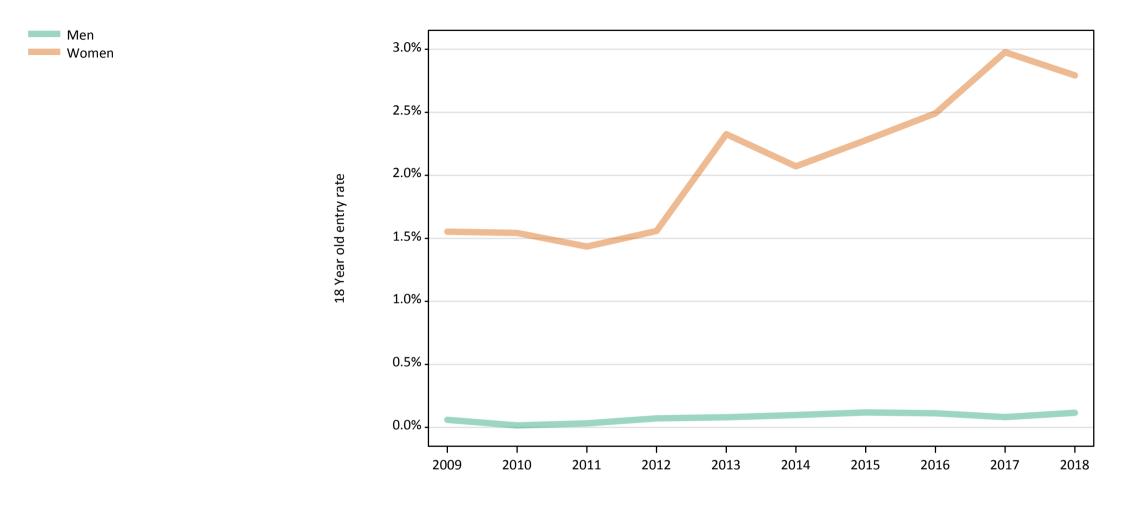

#### **SB.9 Placed 18 year old applicants to nursing from the UK by sex: 8 days after A level results day** Placed 18 year old applicants to nursing: change relative to 2017 cycle totals

#### SB.14 Placed 18 year old applicants to nursing from the UK by sex: 8 days after A level results day

Placed 18 year old applicants to nursing: entry rate

| Applicant Status | Sex   | 2009 | 2010 | 2011 | 2012 | 2013 | 2014 | 2015 | 2016 | 2017 | 2018 |
|------------------|-------|------|------|------|------|------|------|------|------|------|------|
| Placed           | Men   | 0.0% | 0.1% | 0.0% | 0.0% | 0.0% | 0.0% | 0.0% | 0.0% | 0.1% | 0.1% |
|                  | Women | 1.2% | 1.2% | 1.1% | 1.2% | 1.2% | 1.2% | 1.3% | 1.3% | 1.5% | 1.6% |
|                  | All   | 0.6% | 0.6% | 0.6% | 0.6% | 0.6% | 0.6% | 0.6% | 0.7% | 0.7% | 0.8% |