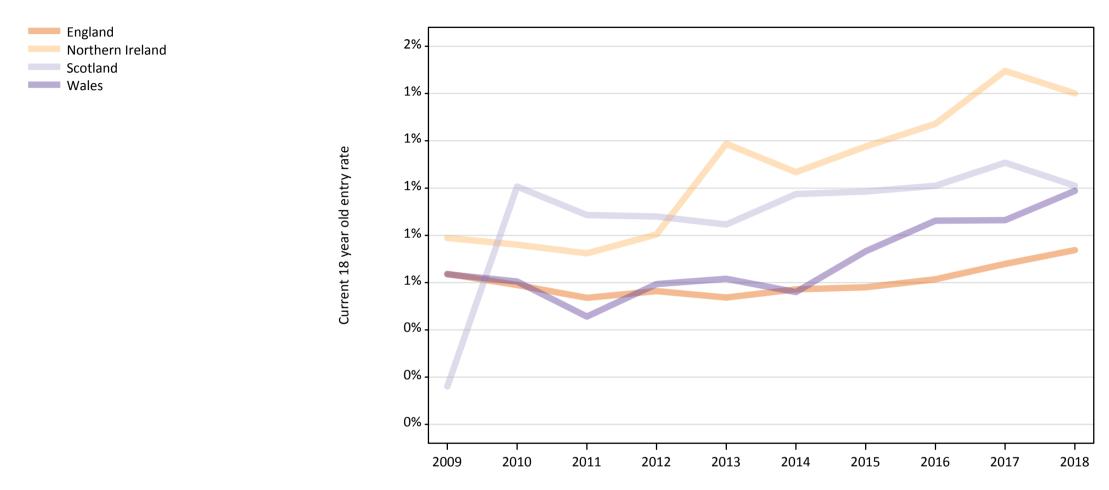

#### **CB.15 Entry rates to nursing for 18 year olds by UK country of domicile: 8 days after A level results day** Placed 18 year old applicants as a proportion of the 18 year old population

### **CB.16 Entry rates to nursing for 18 year olds by UK country of domicile: 8 days after A level results day** Placed 18 year old applicants as a proportion of the 18 year old population

| Domicile of applicant | : Age group | 2009 | 2010 | 2011 | 2012 | 2013 | 2014 | 2015 | 2016 | 2017 | 2018 |
|-----------------------|-------------|------|------|------|------|------|------|------|------|------|------|
| England               | 18          | 0.6% | 0.6% | 0.5% | 0.6% | 0.5% | 0.6% | 0.6% | 0.6% | 0.7% | 0.7% |
| Northern Ireland      | 18          | 0.8% | 0.8% | 0.7% | 0.8% | 1.2% | 1.1% | 1.2% | 1.3% | 1.5% | 1.4% |
| Scotland              | 18          | 0.2% | 1.0% | 0.9% | 0.9% | 0.8% | 1.0% | 1.0% | 1.0% | 1.1% | 1.0% |
| Wales                 | 18          | 0.6% | 0.6% | 0.5% | 0.6% | 0.6% | 0.6% | 0.7% | 0.9% | 0.9% | 1.0% |