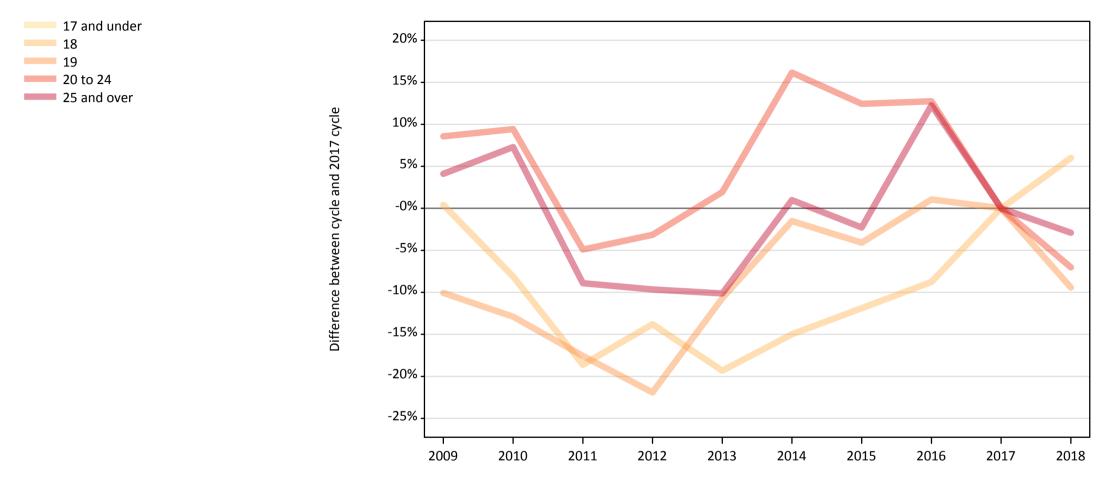

### **CB.3 Placed applicants to nursing from England by age group at 8 days after A level results day** Selected age groups: difference between cycle and 2017 cycle

## CB.5 Placed applicants to nursing from England by age group at 8 days after A level results day

Selected age groups: difference between cycle and 2017 cycle

| Domicile of applican | t Age group  | 2009  | 2010  | 2011 | 2012 | 2013 | 2014 | 2015 | 2016 | 2017 | 2018 |
|----------------------|--------------|-------|-------|------|------|------|------|------|------|------|------|
| England              | 17 and under | 2400% | 1233% | 317% |      |      | -17% |      |      | 0%   | -17% |
|                      | 18           | 0%    | -8%   | -19% | -14% | -19% | -15% | -12% | -9%  | 0%   | 6%   |
|                      | 19           | -10%  | -13%  | -18% | -22% | -11% | -2%  | -4%  | 1%   | 0%   | -9%  |
|                      | 20 to 24     | 9%    | 9%    | -5%  | -3%  | 2%   | 16%  | 12%  | 13%  | 0%   | -7%  |
|                      | 25 and over  | 4%    | 7%    | -9%  | -10% | -10% | 1%   | -2%  | 12%  | 0%   | -3%  |