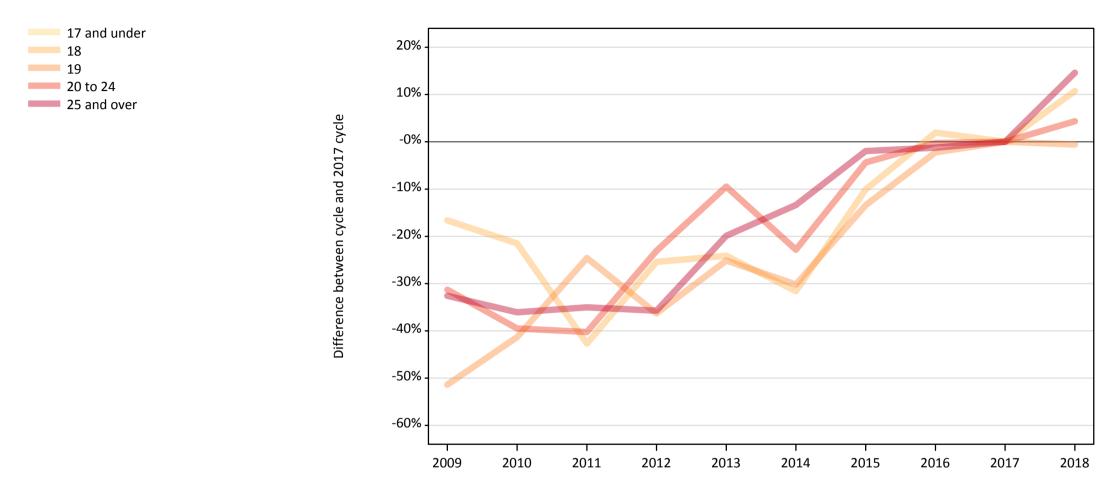

### **CB.12 Placed applicants to nursing from Wales by age group at 8 days after A level results day** Selected age groups: difference between cycle and 2017 cycle

### CB.14 Placed applicants to nursing from Wales by age group at 8 days after A level results day

Selected age groups: difference between cycle and 2017 cycle

| Domicile of applicant | t Age group  | 2009 | 2010 | 2011 | 2012 | 2013 | 2014 | 2015 | 2016 | 2017 | 2018 |
|-----------------------|--------------|------|------|------|------|------|------|------|------|------|------|
| Wales                 | 17 and under |      |      |      |      |      |      |      |      |      |      |
|                       | 18           | -17% | -21% | -43% | -25% | -24% | -32% | -10% | 2%   | 0%   | 11%  |
|                       | 19           | -51% | -41% | -25% | -36% | -25% | -30% | -13% | -2%  | 0%   | -1%  |
|                       | 20 to 24     | -31% | -39% | -40% | -23% | -9%  | -23% | -4%  | -0%  | 0%   | 4%   |
|                       | 25 and over  | -33% | -36% | -35% | -36% | -20% | -13% | -2%  | -1%  | 0%   | 15%  |