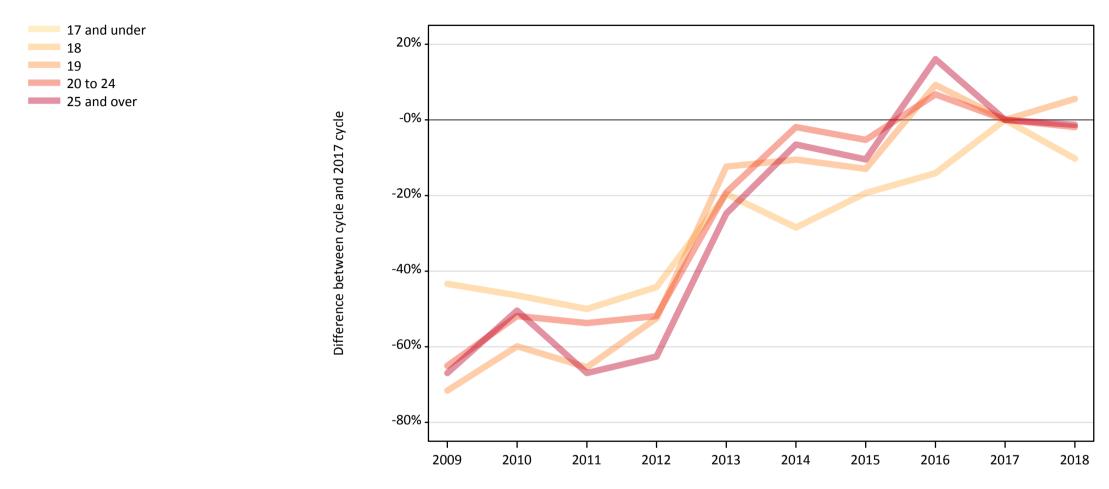

### **CB.6 Placed applicants to nursing from Northern Ireland by age group at 8 days after A level results day** Selected age groups: difference between cycle and 2017 cycle

## CB.8 Placed applicants to nursing from Northern Ireland by age group at 8 days after A level results day

Selected age groups: difference between cycle and 2017 cycle

| Domicile of applican | t Age group  | 2009 | 2010 | 2011 | 2012 | 2013 | 2014 | 2015 | 2016 | 2017 | 2018 |
|----------------------|--------------|------|------|------|------|------|------|------|------|------|------|
| Northern Ireland     | 17 and under |      |      |      |      |      |      |      |      |      |      |
|                      | 18           | -43% | -46% | -50% | -44% | -20% | -28% | -19% | -14% | 0%   | -10% |
|                      | 19           | -72% | -60% | -65% | -52% | -12% | -10% | -13% | 9%   | 0%   | 6%   |
|                      | 20 to 24     | -65% | -52% | -54% | -52% | -19% | -2%  | -5%  | 7%   | 0%   | -2%  |
|                      | 25 and over  | -67% | -50% | -67% | -63% | -25% | -7%  | -10% | 16%  | 0%   | -1%  |