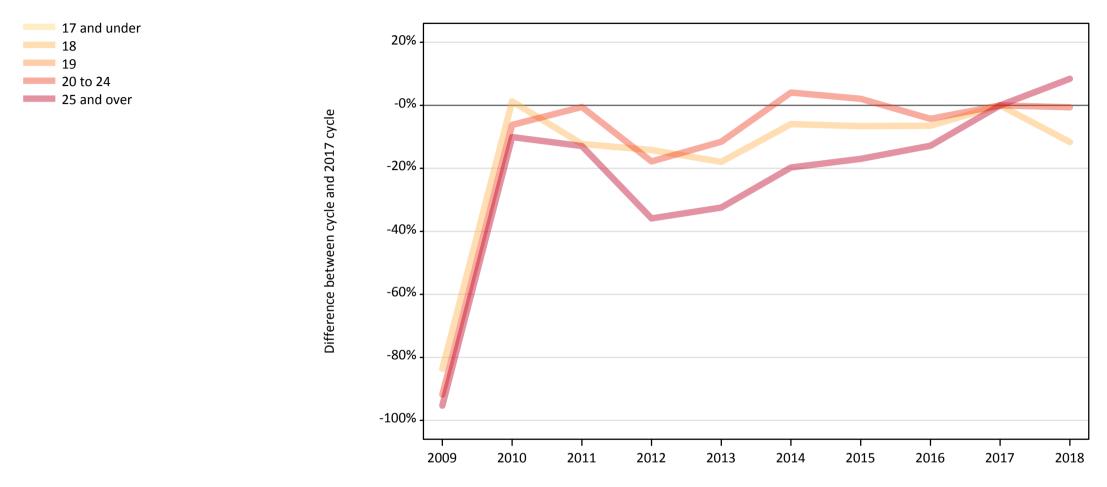

### **CB.9 Placed applicants to nursing from Scotland by age group at 8 days after A level results day** Selected age groups: difference between cycle and 2017 cycle

### CB.11 Placed applicants to nursing from Scotland by age group at 8 days after A level results day

Selected age groups: difference between cycle and 2017 cycle

| Domicile of applican | t Age group  | 2009 | 2010 | 2011 | 2012 | 2013 | 2014 | 2015 | 2016 | 2017 | 2018 |
|----------------------|--------------|------|------|------|------|------|------|------|------|------|------|
| Scotland             | 17 and under |      | 110% | 14%  | 5%   | 0%   | -19% | -38% | -24% | 0%   | -24% |
|                      | 18           | -84% | 1%   | -12% | -14% | -18% | -6%  | -7%  | -6%  | 0%   | -12% |
|                      | 19           | -91% | 6%   | -3%  | -7%  | -1%  | 8%   | 1%   | 9%   | 0%   | 2%   |
|                      | 20 to 24     | -92% | -6%  | -1%  | -18% | -12% | 4%   | 2%   | -4%  | 0%   | -1%  |
|                      | 25 and over  | -95% | -10% | -13% | -36% | -32% | -20% | -17% | -13% | 0%   | 8%   |