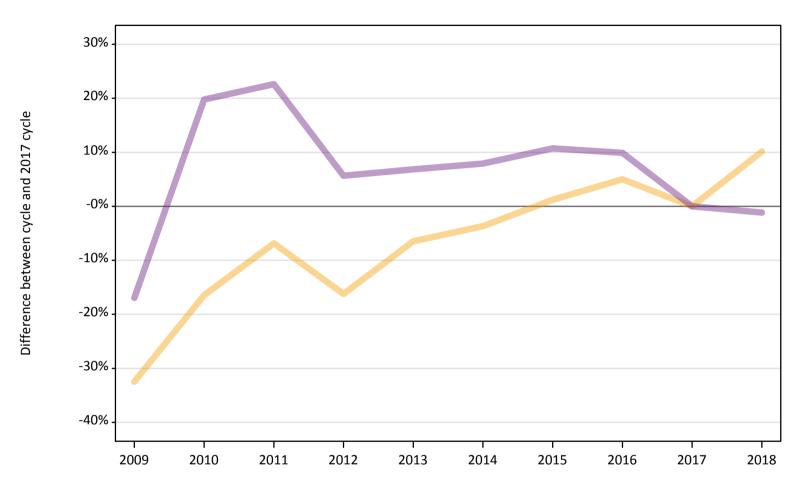

# A.12 Main scheme applicants not currently placed from the EU - excluding UK: 12 days after A level results day

Applicants in unplaced states: difference between cycle and 2017 cycle

# A.13 Main scheme applicants not currently placed from the EU - excluding UK: 12 days after A level results day

Applicants in unplaced states: applicants at 12 days after A level results day

| Applicant type | Status                        | 2009   | 2010   | 2011   | 2012   | 2013   | 2014   | 2015   | 2016   | 2017   | 2018   |
|----------------|-------------------------------|--------|--------|--------|--------|--------|--------|--------|--------|--------|--------|
| Main scheme    | Holding offer                 | 3,980  | 4,920  | 5,490  | 4,940  | 5,510  | 5,680  | 5,960  | 6,190  | 5,890  | 6,490  |
|                | Free to be placed in Clearing | 11,020 | 15,900 | 16,280 | 14,020 | 14,190 | 14,320 | 14,700 | 14,590 | 13,270 | 13,120 |

### A.14 Main scheme applicants not currently placed from the EU - excluding UK: 12 days after A level results day

Applicants in unplaced states: difference between cycle and 2017 cycle

| Applicant type | Status                        | 2009 | 2010 | 2011 | 2012 | 2013 | 2014 | 2015 | 2016 | 2017 | 2018 |
|----------------|-------------------------------|------|------|------|------|------|------|------|------|------|------|
| Main scheme    | Holding offer                 | -32% | -16% | -7%  | -16% | -6%  | -4%  | 1%   | 5%   | 0%   | 10%  |
|                | Free to be placed in Clearing | -17% | 20%  | 23%  | 6%   | 7%   | 8%   | 11%  | 10%  | 0%   | -1%  |