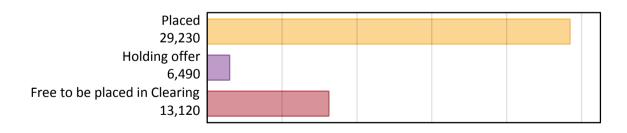

### A.1 Applicants by type and status from the EU - excluding UK, 2018 cycle

| Applicant type     | Status                        | 2018   |
|--------------------|-------------------------------|--------|
| Main scheme        | Placed (Clearing)             | 1,280  |
|                    | Placed (Adjustment)           | 30     |
|                    | Placed (Firm)                 | 24,230 |
|                    | Placed (Insurance)            | 2,100  |
|                    | Placed (Other)                | 1,230  |
|                    | Holding offer                 | 6,490  |
|                    | Free to be placed in Clearing | 13,120 |
| Direct to Clearing | Placed (Direct to Clearing)   | 360    |
|                    | Other (Direct to Clearing)    | 400    |
| All applicants     | Placed                        | 29,230 |

# A.2 Summary of applicants who are placed, holding offers or free to be placed in Clearing ( the EU - excluding UK )

All placed applicants: difference between cycle and 2017 cycle

Placed