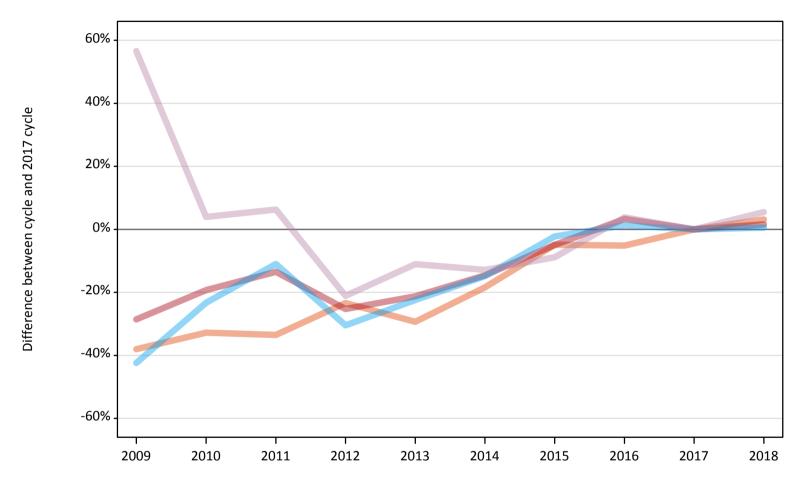

## A.6 Placed main scheme applicants from the EU - excluding UK: 12 days after A level results day

All Main scheme placed routes (excluding Adjustment): difference between cycle and 2017 cycle

### A.8 Placed main scheme applicants from the EU - excluding UK: 12 days after A level results day

All Main scheme placed routes (excluding Adjustment): difference between cycle and 2017 cycle

| Applicant type | Status             | 2009 | 2010 | 2011 | 2012 | 2013 | 2014 | 2015 | 2016 | 2017 | 2018 |
|----------------|--------------------|------|------|------|------|------|------|------|------|------|------|
| Main scheme    | Placed (Clearing)  | -38% | -33% | -34% | -23% | -29% | -18% | -5%  | -5%  | 0%   | 3%   |
|                | Placed (Firm)      | -29% | -19% | -14% | -25% | -21% | -15% | -5%  | 3%   | 0%   | 2%   |
|                | Placed (Insurance) | -42% | -23% | -11% | -30% | -22% | -15% | -2%  | 1%   | 0%   | 1%   |
|                | Placed (Other)     | 57%  | 4%   | 6%   | -21% | -11% | -13% | -9%  | 4%   | 0%   | 5%   |