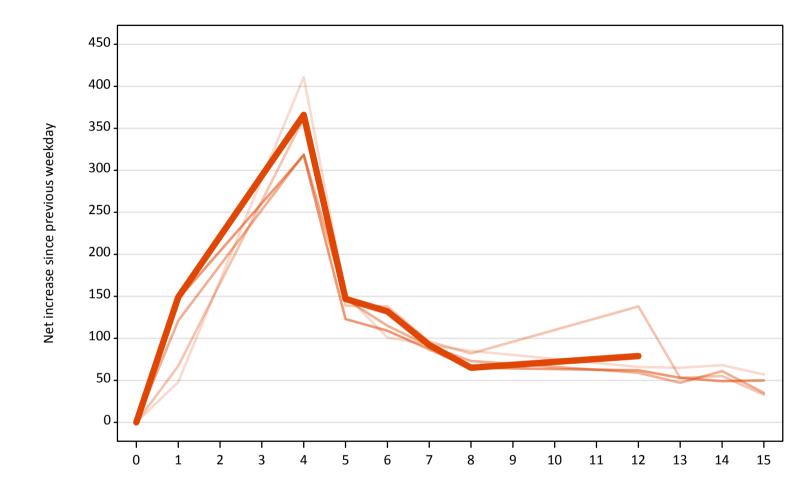

A.19 All Placed: Daily net change (from the EU - excluding UK)

Net increase since previous weekday (2018 cycle up to 12 days after A level results day)

| Applicant status, days sir | nce A level results day | 2014 | 2015 | 2016 | 2017 | 2018 |
|----------------------------|-------------------------|------|------|------|------|------|
| All Placed                 | 0                       | 0    | 0    | 0    | 0    | 0    |
|                            | 1                       | 490  | 550  | 650  | 720  | 650  |
|                            | 4                       | 800  | 790  | 760  | 750  | 790  |
|                            | 5                       | 410  | 450  | 360  | 330  | 340  |
|                            | 6                       | 300  | 370  | 250  | 250  | 370  |
|                            | 7                       | 280  | 280  | 270  | 220  | 260  |
|                            | 8                       | 280  | 270  | 190  | 220  | 210  |
|                            | 12                      | 120  | 400  | 150  | 160  | 210  |
|                            | 13                      | 150  | 150  | 150  | 110  |      |
|                            | 14                      | 170  | 150  | 210  | 200  |      |
|                            | 15                      | 140  | 130  | 120  | 130  |      |

# A.20 Placed through Clearing only: Daily net change (from the EU - excluding UK)

Net increase since previous weekday (2018 cycle up to 12 days after A level results day)

A.21 Placed through Clearing only: Daily net change (from the EU - excluding UK)
Net increase since previous weekday (2018 cycle up to 12 days after A level results day)

| Applicant status, days since A level results day |    | 2014 | 2015 | 2016 | 2017 | 2018 |
|--------------------------------------------------|----|------|------|------|------|------|
| Placed through Clearing only                     | 0  | 0    | 0    | 0    | 0    | 0    |
|                                                  | 1  | 50   | 70   | 120  | 150  | 150  |
|                                                  | 4  | 410  | 360  | 320  | 320  | 370  |
|                                                  | 5  | 150  | 140  | 150  | 120  | 150  |
|                                                  | 6  | 100  | 140  | 120  | 110  | 130  |
|                                                  | 7  | 90   | 100  | 90   | 90   | 90   |
|                                                  | 8  | 90   | 80   | 70   | 70   | 70   |
|                                                  | 12 | 70   | 140  | 60   | 60   | 80   |
|                                                  | 13 | 70   | 50   | 50   | 50   |      |
|                                                  | 14 | 70   | 60   | 60   | 50   |      |
|                                                  | 15 | 60   | 30   | 40   | 50   |      |