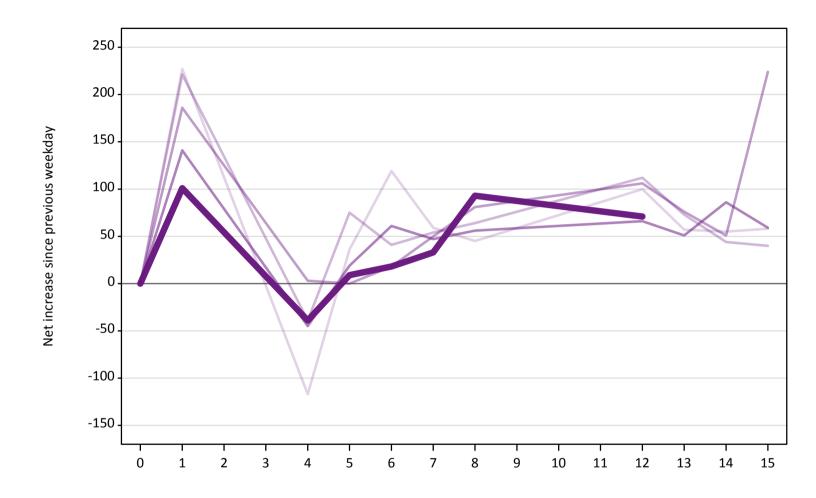

A.19 All Placed: Daily net change (from the EU - excluding UK)

Net increase since previous weekday (2018 cycle up to 12 days after A level results day)

| Applicant status, days sir | nce A level results day | 2014 | 2015 | 2016 | 2017 | 2018 |
|----------------------------|-------------------------|------|------|------|------|------|
| All Placed                 | 0                       | 0    | 0    | 0    | 0    | 0    |
|                            | 1                       | 490  | 550  | 650  | 720  | 650  |
|                            | 4                       | 800  | 790  | 760  | 750  | 790  |
|                            | 5                       | 410  | 450  | 360  | 330  | 340  |
|                            | 6                       | 300  | 370  | 250  | 250  | 370  |
|                            | 7                       | 280  | 280  | 270  | 220  | 260  |
|                            | 8                       | 280  | 270  | 190  | 220  | 210  |
|                            | 12                      | 120  | 400  | 150  | 160  | 210  |
|                            | 13                      | 150  | 150  | 150  | 110  |      |
|                            | 14                      | 170  | 150  | 210  | 200  |      |
|                            | 15                      | 140  | 130  | 120  | 130  |      |