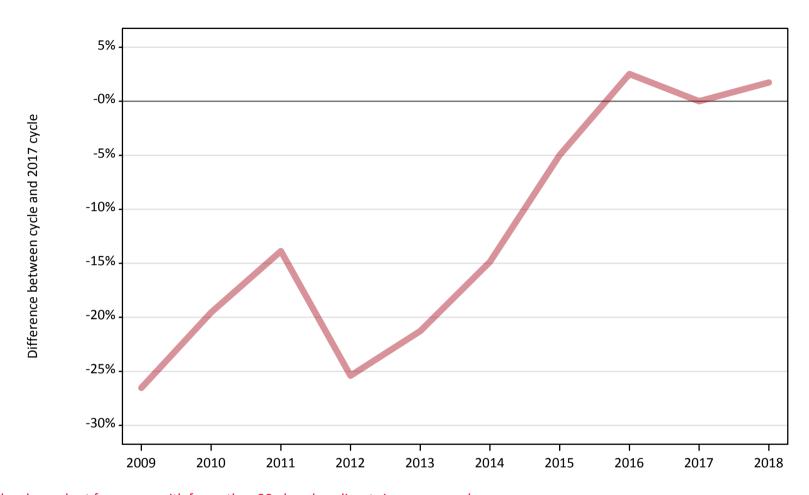

# A.2 Summary of applicants who are placed, holding offers or free to be placed in Clearing ( the EU - excluding UK )

All placed applicants: difference between cycle and 2017 cycle

Placed

### A.5 All placed applicants from the EU - excluding UK: 12 days after A level results day

All placed applicants: difference between cycle and 2017 cycle

| Applicant type Status | 2009 | 2010 | 2011 | 2012 | 2013 | 2014 | 2015 | 2016 | 2017 | 2018 |
|-----------------------|------|------|------|------|------|------|------|------|------|------|
| All applicants Placed | -27% | -20% | -14% | -25% | -21% | -15% | -5%  | 3%   | 0%   | 2%   |