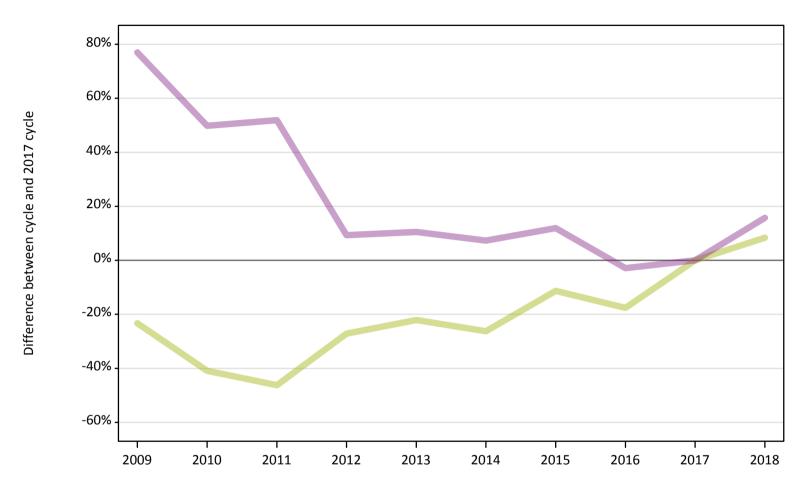

# A.2 Summary of applicants who are placed, holding offers or free to be placed in Clearing ( the EU - excluding UK )

All placed applicants: difference between cycle and 2017 cycle

Placed

### A.5 All placed applicants from the EU - excluding UK: 12 days after A level results day

All placed applicants: difference between cycle and 2017 cycle

| Applicant type Status | 2009 | 2010 | 2011 | 2012 | 2013 | 2014 | 2015 | 2016 | 2017 | 2018 |
|-----------------------|------|------|------|------|------|------|------|------|------|------|
| All applicants Placed | -27% | -20% | -14% | -25% | -21% | -15% | -5%  | 3%   | 0%   | 2%   |