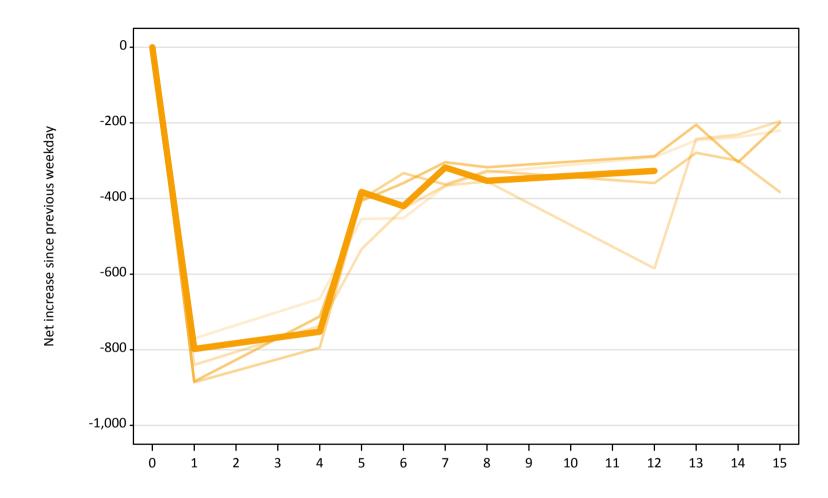

A.23 Holding Offer: Daily net change (from the EU - excluding UK)

Net increase since previous weekday (2018 cycle up to 12 days after A level results day)

| Applicant status, days since A level results day |    | 2014 | 2015 | 2016 | 2017 | 2018 |
|--------------------------------------------------|----|------|------|------|------|------|
| Holding Offer                                    | 0  | 0    | 0    | 0    | 0    | 0    |
|                                                  | 1  | -770 | -840 | -890 | -880 | -800 |
|                                                  | 4  | -670 | -740 | -790 | -710 | -750 |
|                                                  | 5  | -450 | -530 | -400 | -410 | -380 |
|                                                  | 6  | -450 | -430 | -330 | -360 | -420 |
|                                                  | 7  | -370 | -370 | -360 | -300 | -320 |
|                                                  | 8  | -330 | -360 | -330 | -320 | -350 |
|                                                  | 12 | -290 | -590 | -360 | -290 | -330 |
|                                                  | 13 | -250 | -240 | -280 | -210 |      |
|                                                  | 14 | -240 | -230 | -300 | -300 |      |
|                                                  | 15 | -220 | -200 | -380 | -200 |      |