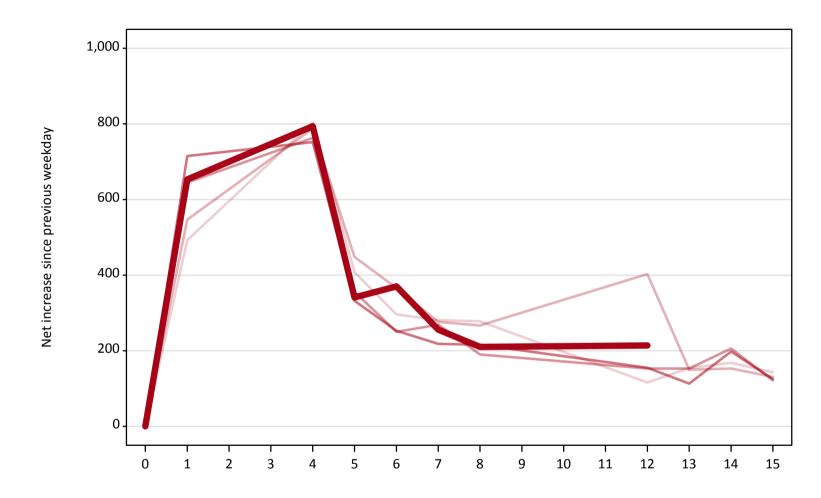

A.19 All Placed: Daily net change (from the EU - excluding UK)

Net increase since previous weekday (2018 cycle up to 12 days after A level results day)

| Applicant status, days sir | nce A level results day | 2014 | 2015 | 2016 | 2017 | 2018 |
|----------------------------|-------------------------|------|------|------|------|------|
| All Placed                 | 0                       | 0    | 0    | 0    | 0    | 0    |
|                            | 1                       | 490  | 550  | 650  | 720  | 650  |
|                            | 4                       | 800  | 790  | 760  | 750  | 790  |
|                            | 5                       | 410  | 450  | 360  | 330  | 340  |
|                            | 6                       | 300  | 370  | 250  | 250  | 370  |
|                            | 7                       | 280  | 280  | 270  | 220  | 260  |
|                            | 8                       | 280  | 270  | 190  | 220  | 210  |
|                            | 12                      | 120  | 400  | 150  | 160  | 210  |
|                            | 13                      | 150  | 150  | 150  | 110  |      |
|                            | 14                      | 170  | 150  | 210  | 200  |      |
|                            | 15                      | 140  | 130  | 120  | 130  |      |