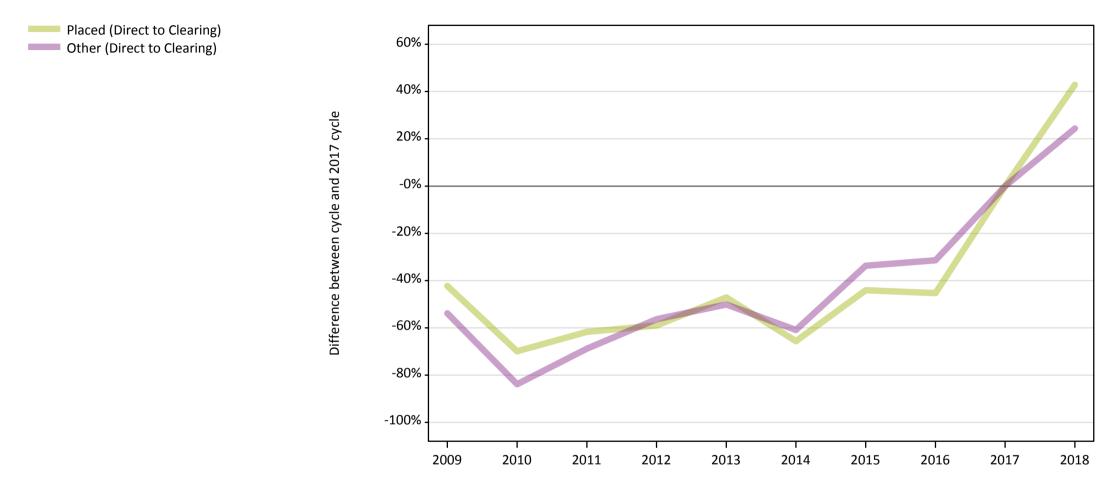

### **AB.15 Direct to Clearing applicants from all domiciles: 13 days after A level results day** Direct to Clearing: difference between cycle and 2017 cycle

Note: The percentage change is not plotted in the above chart for groups with fewer than 30 placed applicants in any one cycle.

# AB.16 Direct to Clearing applicants from all domiciles: 13 days after A level results day

Direct to Clearing 13 days after A level results day

| Applicant type     | Status                      | 2009 | 2010 | 2011 | 2012 | 2013 | 2014 | 2015 | 2016 | 2017 | 2018 |
|--------------------|-----------------------------|------|------|------|------|------|------|------|------|------|------|
| Direct to Clearing | Placed (Direct to Clearing) | 190  | 100  | 130  | 140  | 170  | 110  | 180  | 180  | 330  | 470  |
|                    | Other (Direct to Clearing)  | 160  | 60   | 110  | 150  | 180  | 140  | 230  | 240  | 350  | 440  |

# AB.17 Direct to Clearing applicants from all domiciles: 13 days after A level results day

Direct to Clearing: difference between cycle and 2017 cycle

| Applicant type     | Status                      | 2009 | 2010 | 2011 | 2012 | 2013 | 2014 | 2015 | 2016 | 2017 | 2018 |
|--------------------|-----------------------------|------|------|------|------|------|------|------|------|------|------|
| Direct to Clearing | Placed (Direct to Clearing) | -42% | -70% | -62% | -59% | -47% | -66% | -44% | -45% | 0%   | 43%  |
|                    | Other (Direct to Clearing)  | -54% | -84% | -69% | -56% | -50% | -61% | -34% | -31% | 0%   | 24%  |

Note: The percentage change is not recorded in the above table for groups with fewer than 10 placed applicants in that cycle or in the 2017 cycle.