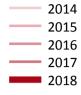

### **AB.18 All Placed: Daily net change (from all domiciles)** Net increase since previous weekday (2018 cycle up to 13 days after A level results day)

**AB.19 All Placed: Daily net change (from all domiciles)** Net increase since previous weekday (2018 cycle up to 13 days after A level results day)

| Applicant status, days s | ince A level results day | 2014 | 2015 | 2016 | 2017 | 2018 |
|--------------------------|--------------------------|------|------|------|------|------|
| All Placed               | 0                        | 0    | 0    | 0    | 0    | 0    |
|                          | 1                        | 510  | 560  | 490  | 610  | 540  |
|                          | 4                        | 670  | 720  | 480  | 810  | 840  |
|                          | 5                        | 360  | 300  | 360  | 320  | 360  |
|                          | 6                        | 310  | 440  | 320  | 310  | 390  |
|                          | 7                        | 360  | 320  | 290  | 340  | 340  |
|                          | 8                        | 640  | 620  | 610  | 530  | 530  |
|                          | 12                       | 580  | 880  | 550  | 540  | 480  |
|                          | 13                       | 280  | 350  | 360  | 330  | 270  |
|                          | 14                       | 290  | 240  | 330  | 310  |      |
|                          | 15                       | 260  | 200  | 310  | 320  |      |