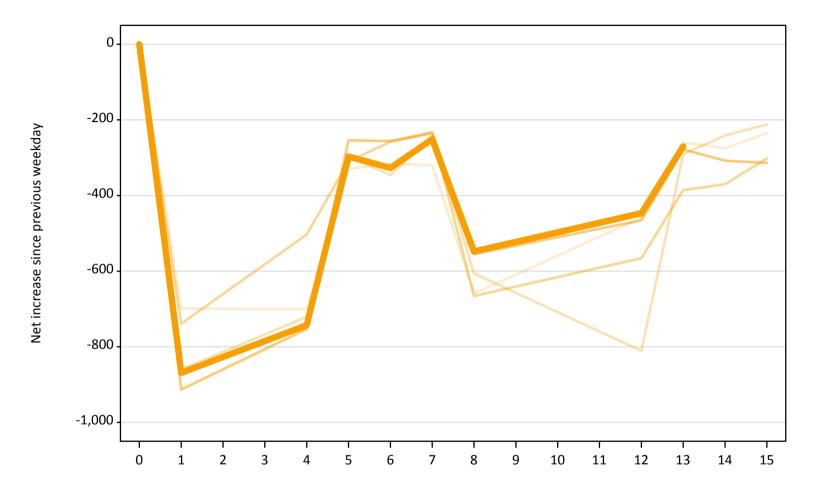

# AB.22 Holding Offer: Daily net change (from all domiciles)

Net increase since previous weekday (2018 cycle up to 13 days after A level results day)

**AB.23 Holding Offer: Daily net change (from all domiciles)** Net increase since previous weekday (2018 cycle up to 13 days after A level results day)

| Applicant status, days since A level results day |    | 2014 | 2015 | 2016 | 2017 | 2018 |
|--------------------------------------------------|----|------|------|------|------|------|
| Holding Offer                                    | 0  | 0    | 0    | 0    | 0    | 0    |
|                                                  | 1  | -700 | -860 | -740 | -910 | -870 |
|                                                  | 4  | -700 | -720 | -500 | -750 | -740 |
|                                                  | 5  | -330 | -300 | -310 | -250 | -300 |
|                                                  | 6  | -320 | -350 | -260 | -260 | -330 |
|                                                  | 7  | -320 | -240 | -240 | -230 | -250 |
|                                                  | 8  | -660 | -610 | -670 | -560 | -550 |
|                                                  | 12 | -460 | -810 | -570 | -470 | -450 |
|                                                  | 13 | -260 | -290 | -390 | -280 | -270 |
|                                                  | 14 | -280 | -240 | -370 | -310 |      |
|                                                  | 15 | -240 | -210 | -300 | -310 |      |