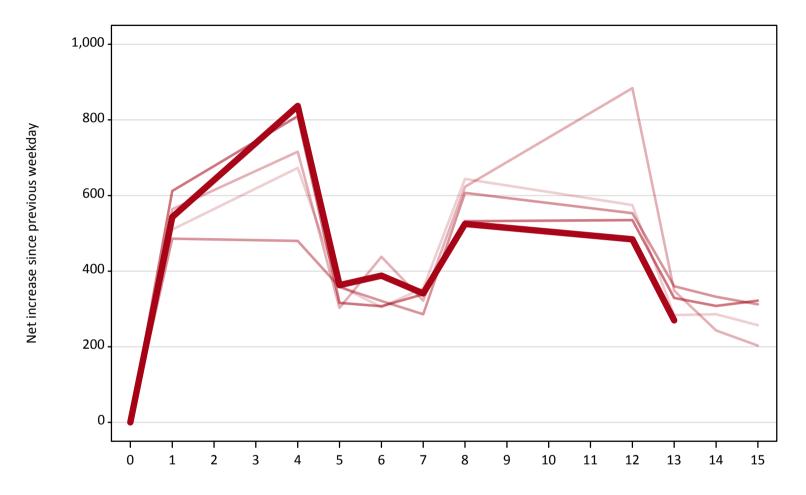

## **AB.20 Placed through Clearing only: Daily net change (from all domiciles)** Net increase since previous weekday (2018 cycle up to 13 days after A level results day)

**AB.21 Placed through Clearing only: Daily net change (from all domiciles)** Net increase since previous weekday (2018 cycle up to 13 days after A level results day)

| Applicant status, days since A lev | el results day | 2014 | 2015 | 2016 | 2017 | 2018 |
|------------------------------------|----------------|------|------|------|------|------|
| Placed through Clearing only       | 0              | 0    | 0    | 0    | 0    | 0    |
|                                    | 1              | 10   | 30   | 70   | 70   | 110  |
|                                    | 4              | 150  | 170  | 180  | 310  | 350  |
|                                    | 5              | 110  | 100  | 150  | 130  | 180  |
|                                    | 6              | 80   | 170  | 160  | 160  | 190  |
|                                    | 7              | 120  | 130  | 120  | 180  | 180  |
|                                    | 8              | 90   | 170  | 110  | 150  | 160  |
|                                    | 12             | 260  | 270  | 160  | 210  | 180  |
|                                    | 13             | 110  | 120  | 100  | 130  | 100  |
|                                    | 14             | 100  | 80   | 100  | 100  |      |
|                                    | 15             | 90   | 70   | 110  | 120  |      |