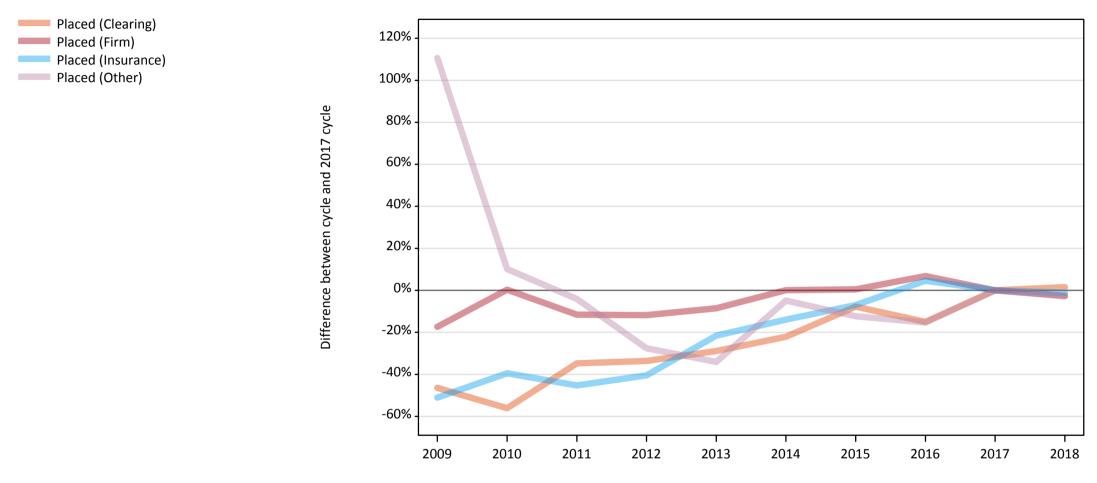

### **AB.6 Placed main scheme applicants to nursing from all domiciles: 13 days after A level results day** All Main scheme placed routes (excluding Adjustment): difference between cycle and 2017 cycle

Note: The percentage change is not plotted in the above chart for groups with fewer than 30 placed applicants in any one cycle.

# AB.8 Placed main scheme applicants to nursing from all domiciles: 13 days after A level results day

All Main scheme placed routes (excluding Adjustment): difference between cycle and 2017 cycle

| Applicant type | Status             | 2009 | 2010 | 2011 | 2012 | 2013 | 2014 | 2015 | 2016 | 2017 | 2018 |
|----------------|--------------------|------|------|------|------|------|------|------|------|------|------|
| Main scheme    | Placed (Clearing)  | -46% | -56% | -35% | -34% | -29% | -22% | -8%  | -15% | 0%   | 2%   |
|                | Placed (Firm)      | -17% | 0%   | -12% | -12% | -8%  | 0%   | 0%   | 7%   | 0%   | -3%  |
|                | Placed (Insurance) | -51% | -40% | -45% | -41% | -22% | -14% | -7%  | 5%   | 0%   | -1%  |
|                | Placed (Other)     | 111% | 10%  | -4%  | -28% | -34% | -5%  | -12% | -15% | 0%   | -2%  |

Note: The percentage change is not recorded in the above table for groups with fewer than 10 placed applicants in that cycle or in the 2017 cycle.