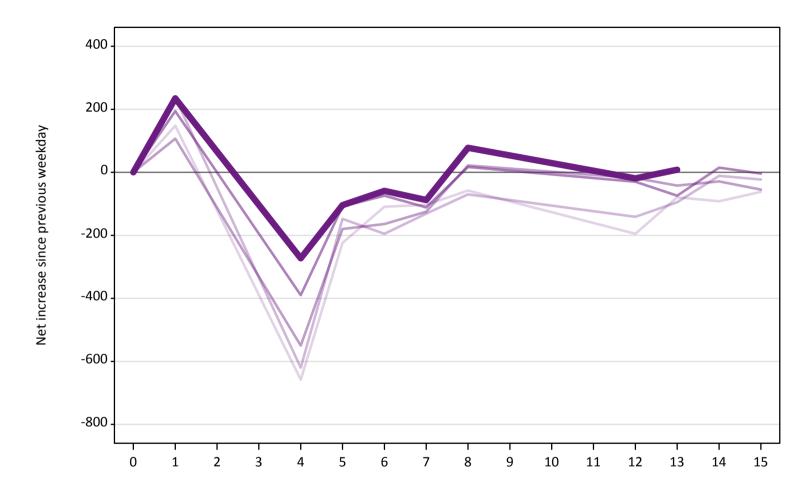

## **AB.24 Free to be placed in Clearing: Daily net change (from all domiciles)** Net increase since previous weekday (2018 cycle up to 13 days after A level results day)

AB.25 Free to be placed in Clearing: Daily net change (from all domiciles) Net increase since previous weekday (2018 cycle up to 13 days after A level results day)

| Applicant status, days since A level results day |    | 2014 | 2015 | 2016 | 2017 | 2018 |
|--------------------------------------------------|----|------|------|------|------|------|
| Free to be placed in Clearing                    | 0  | 0    | 0    | 0    | 0    | 0    |
|                                                  | 1  | 150  | 240  | 110  | 190  | 240  |
|                                                  | 4  | -660 | -620 | -550 | -390 | -270 |
|                                                  | 5  | -220 | -150 | -180 | -110 | -100 |
|                                                  | 6  | -110 | -200 | -160 | -70  | -60  |
|                                                  | 7  | -100 | -130 | -130 | -110 | -90  |
|                                                  | 8  | -60  | -70  | 20   | 20   | 80   |
|                                                  | 12 | -200 | -140 | -20  | -30  | -20  |
|                                                  | 13 | -80  | -100 | -40  | -70  | 10   |
|                                                  | 14 | -90  | -10  | -30  | 20   |      |
|                                                  | 15 | -60  | -20  | -60  | 0    |      |