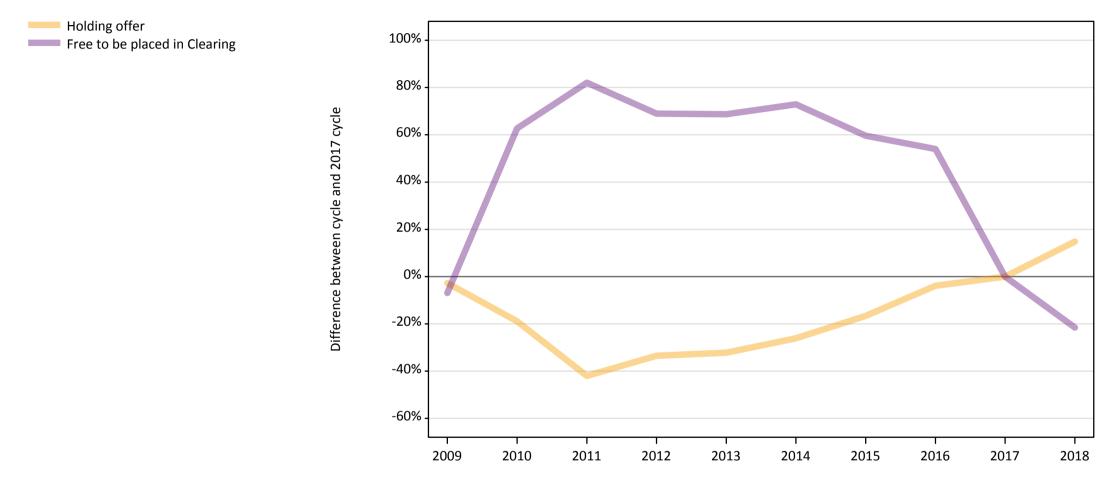

# **AB.12** Main scheme applicants to nursing not currently placed from all domiciles: 13 days after A level results day Applicants in unplaced states: difference between cycle and 2017 cycle

Note: The percentage change is not plotted in the above chart for groups with fewer than 30 unplaced applicants in any one cycle.

# **AB.14 Main scheme applicants to nursing not currently placed from all domiciles: 13 days after A level results day** Applicants in unplaced states: difference between cycle and 2017 cycle

| Applicant type | Status                        | 2009 | 2010 | 2011 | 2012 | 2013 | 2014 | 2015 | 2016 |  |
|----------------|-------------------------------|------|------|------|------|------|------|------|------|--|
| Main scheme    | Holding offer                 | -3%  | -19% | -42% | -34% | -32% | -26% | -17% | -4%  |  |
|                | Free to be placed in Clearing | -7%  | 63%  | 82%  | 69%  | 69%  | 73%  | 60%  | 54%  |  |

Note: The percentage change is not recorded in the above table for groups with fewer than 10 unplaced applicants in that cycle or in the 2017 cycle.