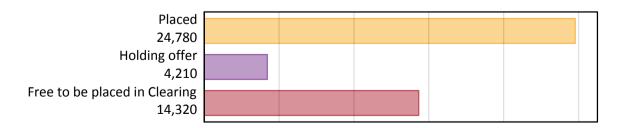

## AB.1 Placed applicants to nursing from all domiciles, 2018 cycle

| Applicant type     | Status                        | 2018   |
|--------------------|-------------------------------|--------|
| Main scheme        | Placed (Clearing)             | 1,340  |
|                    | Placed (Adjustment)           | 10     |
|                    | Placed (Firm)                 | 21,450 |
|                    | Placed (Insurance)            | 500    |
|                    | Placed (Other)                | 1,020  |
|                    | Holding offer                 | 4,210  |
|                    | Free to be placed in Clearing | 14,320 |
| Direct to Clearing | Placed (Direct to Clearing)   | 470    |
|                    | Other (Direct to Clearing)    | 440    |
| All applicants     | Placed                        | 24,780 |

## AB.2 Summary of nursing applicants who are placed, holding offers or free to be placed in Clearing ( all domiciles )