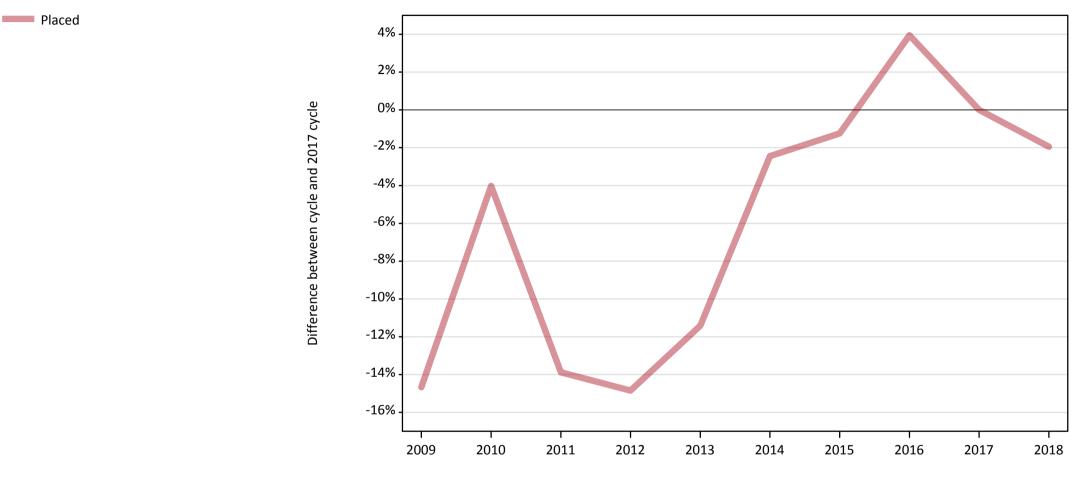

### **AB.3 Placed applicants to nursing from all domiciles: 13 days after A level results day** Placed applicants to nursing: difference between cycle and 2017 cycle

Note: The percentage change is not plotted in the above chart for groups with fewer than 30 placed applicants in any one cycle.

# AB.5 Placed applicants to nursing from all domiciles: 13 days after A level results day

Placed applicants to nursing: difference between cycle and 2017 cycle

| Applicant type Statu  | us 2009 | 2010 | 2011 | 2012 | 2013 | 2014 | 2015 | 2016 | 2017 | 2018 |
|-----------------------|---------|------|------|------|------|------|------|------|------|------|
| All applicants Placed | -15%    | -4%  | -14% | -15% | -11% | -2%  | -1%  | 4%   | 0%   | -2%  |

Note: The percentage change is not recorded in the above table for groups with fewer than 10 placed applicants in that cycle or in the 2017 cycle.