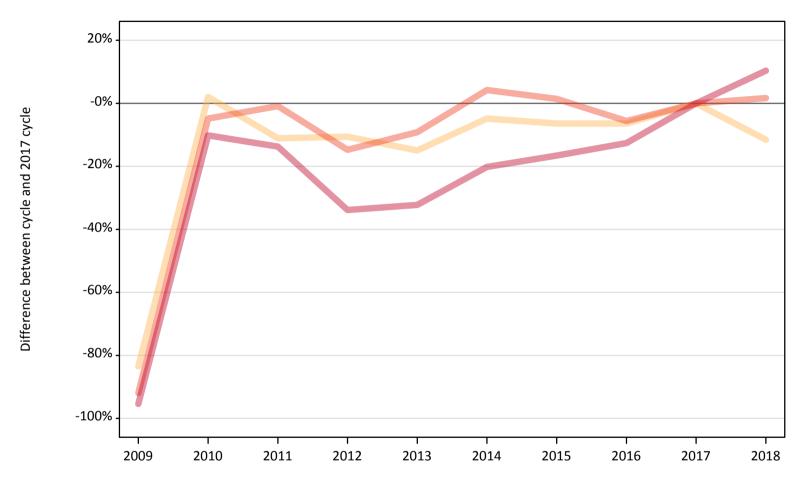

#### CB.3 Placed applicants to nursing from England by age group at 14 days after A level results day

Selected age groups: difference between cycle and 2017 cycle

# **CB.4** Placed applicants to nursing from England by age group at 14 days after A level results day All age groups

| Domicile of applicar | nt Age group | 2009  | 2010  | 2011  | 2012  | 2013  | 2014  | 2015  | 2016  | 2017  | 2018  |
|----------------------|--------------|-------|-------|-------|-------|-------|-------|-------|-------|-------|-------|
| England              | 17 and under | 160   | 80    | 30    | 0     | 0     | 10    | 0     | 0     | 10    | 10    |
|                      | 18           | 4,380 | 4,030 | 3,610 | 3,800 | 3,550 | 3,760 | 3,910 | 4,030 | 4,410 | 4,670 |
| 19                   |              | 2,220 | 2,140 | 2,060 | 1,940 | 2,210 | 2,450 | 2,390 | 2,510 | 2,480 | 2,250 |
|                      | 20 to 24     | 5,010 | 5,040 | 4,420 | 4,530 | 4,770 | 5,420 | 5,310 | 5,210 | 4,670 | 4,290 |
|                      | 25 and over  | 7,990 | 8,250 | 7,110 | 7,050 | 6,960 | 7,870 | 7,870 | 8,850 | 7,820 | 7,510 |

### CB.5 Placed applicants to nursing from England by age group at 14 days after A level results day

Selected age groups: difference between cycle and 2017 cycle

| Domicile of a | applicant Age group | 2009  | 2010  | 2011 | 2012 | 2013 | 2014 | 2015 | 2016 | 2017 | 2018 |
|---------------|---------------------|-------|-------|------|------|------|------|------|------|------|------|
| England       | 17 and under        | 2533% | 1250% | 333% |      |      | -17% |      |      | 0%   | -17% |
|               | 18                  | -1%   | -9%   | -18% | -14% | -20% | -15% | -11% | -9%  | 0%   | 6%   |
|               | 19                  | -11%  | -14%  | -17% | -22% | -11% | -1%  | -4%  | 1%   | 0%   | -9%  |
|               | 20 to 24            | 7%    | 8%    | -5%  | -3%  | 2%   | 16%  | 14%  | 12%  | 0%   | -8%  |
|               | 25 and over         | 2%    | 6%    | -9%  | -10% | -11% | 1%   | 1%   | 13%  | 0%   | -4%  |