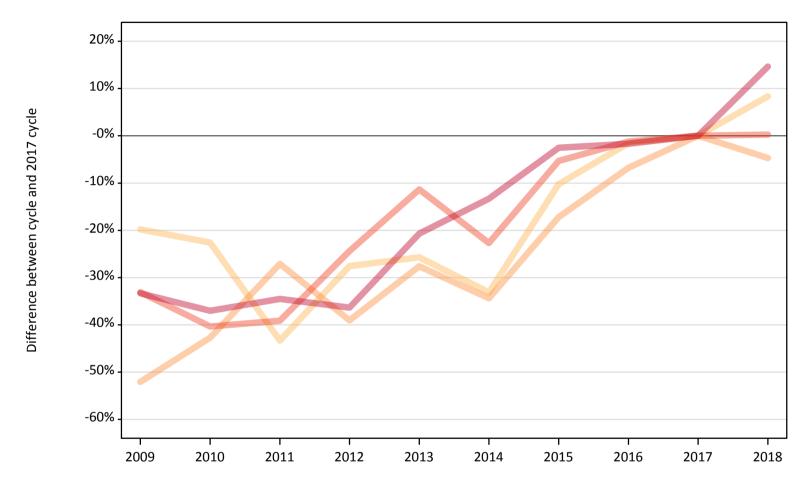

#### CB.15 Entry rates to nursing for 18 year olds by UK country of domicile: 14 days after A level results day

Placed 18 year old applicants as a proportion of the 18 year old population

### CB.16 Entry rates to nursing for 18 year olds by UK country of domicile: 14 days after A level results day

Placed 18 year old applicants as a proportion of the 18 year old population

| Domicile of applicant | t Age group | 2009 | 2010 | 2011 | 2012 | 2013 | 2014 | 2015 | 2016 | 2017 | 2018 |
|-----------------------|-------------|------|------|------|------|------|------|------|------|------|------|
| England               | 18          | 0.7% | 0.6% | 0.6% | 0.6% | 0.6% | 0.6% | 0.6% | 0.6% | 0.7% | 0.8% |
| Northern Ireland      | 18          | 0.8% | 0.8% | 0.8% | 0.8% | 1.3% | 1.1% | 1.2% | 1.3% | 1.5% | 1.5% |
| Scotland              | 18          | 0.2% | 1.0% | 0.9% | 0.9% | 0.9% | 1.0% | 1.0% | 1.0% | 1.1% | 1.0% |
| Wales                 | 18          | 0.6% | 0.6% | 0.5% | 0.6% | 0.6% | 0.6% | 0.8% | 0.9% | 0.9% | 1.0% |