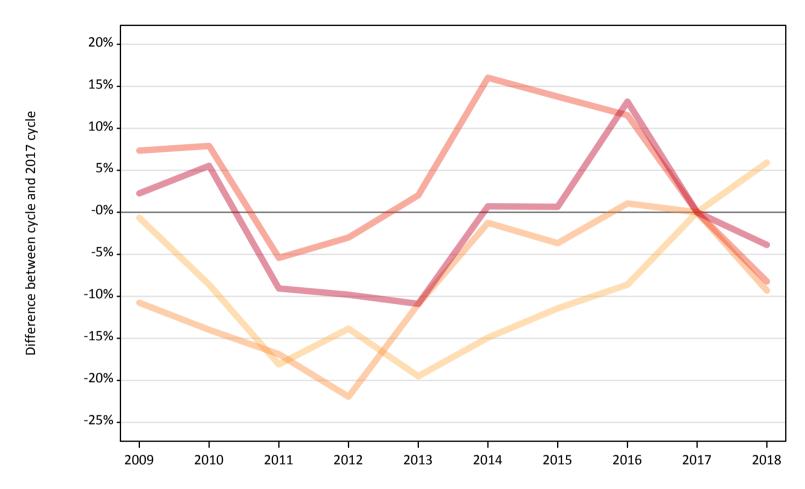

#### CB.3 Placed applicants to nursing from England by age group at 14 days after A level results day

Selected age groups: difference between cycle and 2017 cycle

### CB.5 Placed applicants to nursing from England by age group at 14 days after A level results day

Selected age groups: difference between cycle and 2017 cycle

| Domicile of a | applicant Age group | 2009  | 2010  | 2011 | 2012 | 2013 | 2014 | 2015 | 2016 | 2017 | 2018 |
|---------------|---------------------|-------|-------|------|------|------|------|------|------|------|------|
| England       | 17 and under        | 2533% | 1250% | 333% |      |      | -17% |      |      | 0%   | -17% |
|               | 18                  | -1%   | -9%   | -18% | -14% | -20% | -15% | -11% | -9%  | 0%   | 6%   |
|               | 19                  | -11%  | -14%  | -17% | -22% | -11% | -1%  | -4%  | 1%   | 0%   | -9%  |
|               | 20 to 24            | 7%    | 8%    | -5%  | -3%  | 2%   | 16%  | 14%  | 12%  | 0%   | -8%  |
|               | 25 and over         | 2%    | 6%    | -9%  | -10% | -11% | 1%   | 1%   | 13%  | 0%   | -4%  |