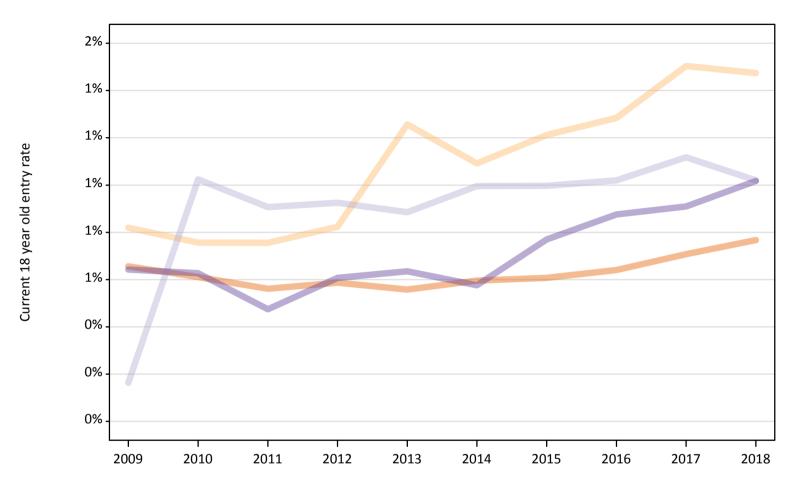

#### CB.15 Entry rates to nursing for 18 year olds by UK country of domicile: 14 days after A level results day

Placed 18 year old applicants as a proportion of the 18 year old population

### CB.16 Entry rates to nursing for 18 year olds by UK country of domicile: 14 days after A level results day

Placed 18 year old applicants as a proportion of the 18 year old population

| Domicile of applicant | t Age group | 2009 | 2010 | 2011 | 2012 | 2013 | 2014 | 2015 | 2016 | 2017 | 2018 |
|-----------------------|-------------|------|------|------|------|------|------|------|------|------|------|
| England               | 18          | 0.7% | 0.6% | 0.6% | 0.6% | 0.6% | 0.6% | 0.6% | 0.6% | 0.7% | 0.8% |
| Northern Ireland      | 18          | 0.8% | 0.8% | 0.8% | 0.8% | 1.3% | 1.1% | 1.2% | 1.3% | 1.5% | 1.5% |
| Scotland              | 18          | 0.2% | 1.0% | 0.9% | 0.9% | 0.9% | 1.0% | 1.0% | 1.0% | 1.1% | 1.0% |
| Wales                 | 18          | 0.6% | 0.6% | 0.5% | 0.6% | 0.6% | 0.6% | 0.8% | 0.9% | 0.9% | 1.0% |