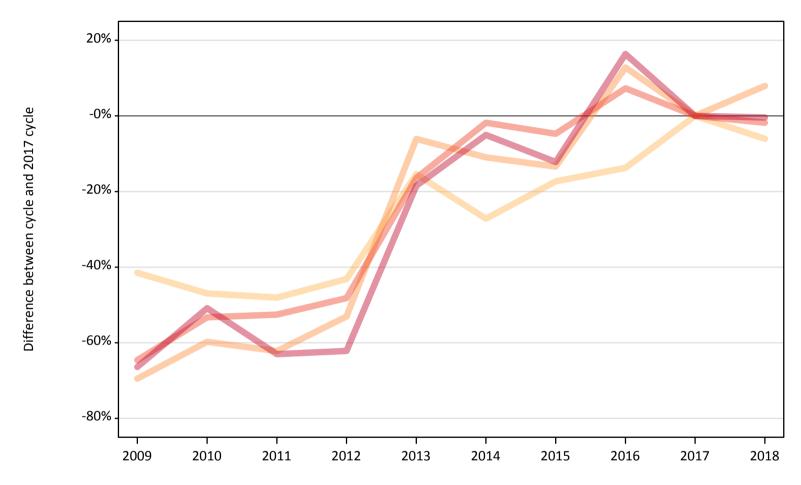

#### CB.8 Placed applicants to nursing from Northern Ireland by age group at 14 days after A level results day

Selected age groups: difference between cycle and 2017 cycle

| Domicile of applicant | t Age group  | 2009 | 2010 | 2011 | 2012 | 2013 | 2014 | 2015 | 2016 | 2017 | 2018 |
|-----------------------|--------------|------|------|------|------|------|------|------|------|------|------|
| Northern Ireland      | 17 and under |      |      |      |      |      |      |      |      |      |      |
|                       | 18           | -41% | -47% | -48% | -43% | -15% | -27% | -17% | -14% | 0%   | -6%  |
|                       | 19           | -70% | -60% | -62% | -53% | -6%  | -11% | -13% | 13%  | 0%   | 8%   |
|                       | 20 to 24     | -65% | -53% | -53% | -48% | -16% | -2%  | -5%  | 7%   | 0%   | -2%  |
|                       | 25 and over  | -66% | -51% | -63% | -62% | -18% | -5%  | -12% | 16%  | 0%   | -0%  |