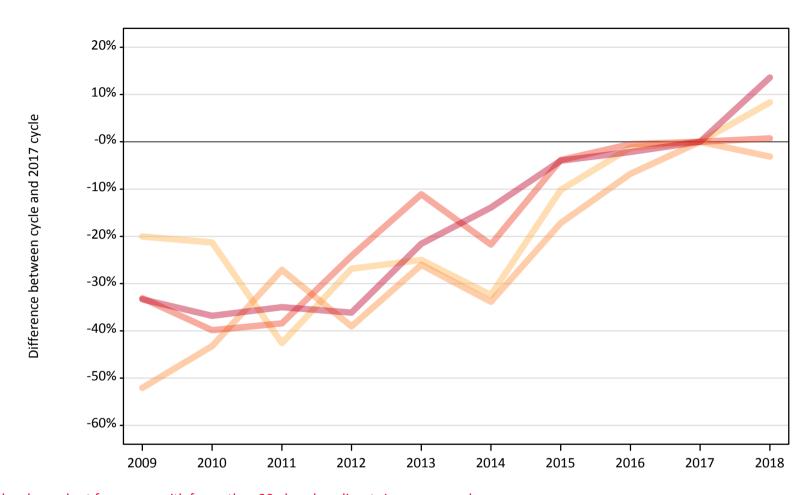

#### CB.12 Placed applicants to nursing from Wales by age group at 15 days after A level results day

Selected age groups: difference between cycle and 2017 cycle

# **CB.13** Placed applicants to nursing from Wales by age group at 15 days after A level results day All age groups

| Domicile of applicant Age group |              | 2009 | 2010 | 2011 | 2012 | 2013 | 2014 | 2015 | 2016 | 2017 | 2018 |
|---------------------------------|--------------|------|------|------|------|------|------|------|------|------|------|
| Wales                           | 17 and under | 0    | 0    | 0    | 0    | 0    | 0    | 0    | 0    | 0    | 0    |
|                                 | 18           | 260  | 260  | 190  | 240  | 240  | 220  | 290  | 320  | 320  | 350  |
|                                 | 19           | 90   | 110  | 140  | 120  | 140  | 130  | 160  | 180  | 190  | 190  |
|                                 | 20 to 24     | 280  | 250  | 260  | 310  | 370  | 320  | 400  | 410  | 410  | 420  |
|                                 | 25 and over  | 400  | 380  | 390  | 390  | 470  | 520  | 580  | 590  | 600  | 690  |

#### CB.14 Placed applicants to nursing from Wales by age group at 15 days after A level results day

Selected age groups: difference between cycle and 2017 cycle

| Domicile of app | licant Age group | 2009 | 2010 | 2011 | 2012 | 2013 | 2014 | 2015 | 2016 | 2017 | 2018 |
|-----------------|------------------|------|------|------|------|------|------|------|------|------|------|
| Wales           | 17 and under     |      |      |      |      |      |      |      |      |      |      |
|                 | 18               | -20% | -21% | -43% | -27% | -25% | -32% | -10% | -1%  | 0%   | 8%   |
|                 | 19               | -52% | -43% | -27% | -39% | -26% | -34% | -17% | -7%  | 0%   | -3%  |
|                 | 20 to 24         | -33% | -40% | -38% | -24% | -11% | -22% | -4%  | -0%  | 0%   | 1%   |
|                 | 25 and over      | -33% | -37% | -35% | -36% | -22% | -14% | -4%  | -2%  | 0%   | 14%  |