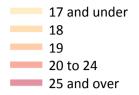

#### CB.9 Placed applicants to nursing from Scotland by age group at 15 days after A level results day

Selected age groups: difference between cycle and 2017 cycle

# **CB.10** Placed applicants to nursing from Scotland by age group at 15 days after A level results day All age groups

| Domicile of applicar | nt Age group | 2009 | 2010  | 2011  | 2012 | 2013 | 2014  | 2015  | 2016  | 2017  | 2018  |
|----------------------|--------------|------|-------|-------|------|------|-------|-------|-------|-------|-------|
| Scotland             | 17 and under | 0    | 40    | 30    | 30   | 20   | 20    | 10    | 20    | 20    | 20    |
|                      | 18           | 110  | 660   | 570   | 580  | 550  | 610   | 600   | 610   | 640   | 570   |
|                      | 19           | 30   | 320   | 300   | 290  | 310  | 330   | 300   | 330   | 310   | 320   |
|                      | 20 to 24     | 60   | 750   | 780   | 670  | 730  | 830   | 800   | 750   | 790   | 810   |
|                      | 25 and over  | 60   | 1,240 | 1,190 | 920  | 940  | 1,120 | 1,150 | 1,200 | 1,390 | 1,530 |

#### CB.11 Placed applicants to nursing from Scotland by age group at 15 days after A level results day

Selected age groups: difference between cycle and 2017 cycle

| Domicile of applica | nt Age group | 2009 | 2010 | 2011 | 2012 | 2013 | 2014 | 2015 | 2016 | 2017 | 2018 |
|---------------------|--------------|------|------|------|------|------|------|------|------|------|------|
| Scotland            | 17 and under |      | 100% | 14%  | 18%  | 0%   | -23% | -41% | -23% | 0%   | -18% |
|                     | 18           | -83% | 2%   | -11% | -11% | -15% | -5%  | -7%  | -6%  | 0%   | -11% |
|                     | 19           | -90% | 6%   | -3%  | -6%  | 1%   | 8%   | -0%  | 9%   | 0%   | 4%   |
|                     | 20 to 24     | -92% | -5%  | -1%  | -15% | -8%  | 5%   | 1%   | -5%  | 0%   | 2%   |
|                     | 25 and over  | -95% | -11% | -14% | -34% | -32% | -20% | -17% | -13% | 0%   | 10%  |