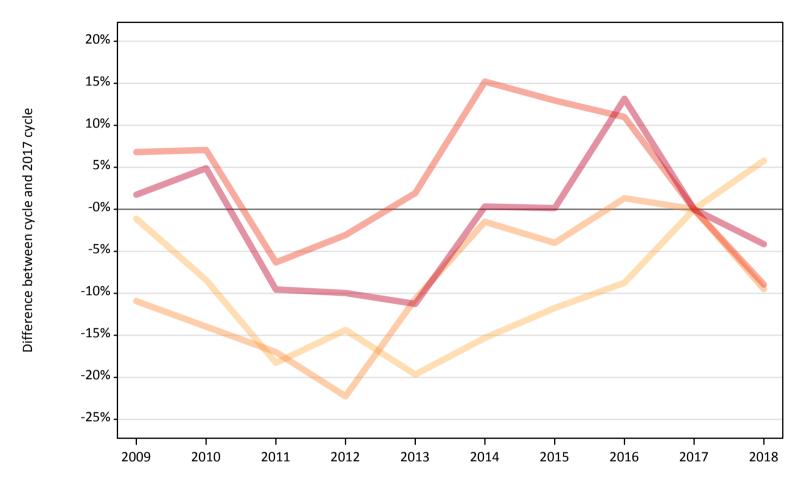

#### CB.6 Placed applicants to nursing from Northern Ireland by age group at 15 days after A level results day

Selected age groups: difference between cycle and 2017 cycle

# **CB.7** Placed applicants to nursing from Northern Ireland by age group at 15 days after A level results day All age groups

| Domicile of applicar | nt Age group | 2009 | 2010 | 2011 | 2012 | 2013 | 2014 | 2015 | 2016 | 2017 | 2018 |
|----------------------|--------------|------|------|------|------|------|------|------|------|------|------|
| Northern Ireland     | 17 and under | 0    | 0    | 0    | 0    | 0    | 0    | 0    | 0    | 0    | 0    |
|                      | 18           | 220  | 190  | 190  | 210  | 310  | 270  | 300  | 310  | 360  | 340  |
|                      | 19           | 50   | 70   | 60   | 80   | 150  | 150  | 140  | 190  | 170  | 180  |
|                      | 20 to 24     | 100  | 130  | 130  | 140  | 230  | 270  | 260  | 290  | 280  | 270  |
|                      | 25 and over  | 80   | 120  | 90   | 90   | 200  | 230  | 210  | 280  | 240  | 240  |

### CB.8 Placed applicants to nursing from Northern Ireland by age group at 15 days after A level results day

Selected age groups: difference between cycle and 2017 cycle

| Domicile of applican | t Age group  | 2009 | 2010 | 2011 | 2012 | 2013 | 2014 | 2015 | 2016 | 2017 | 2018 |
|----------------------|--------------|------|------|------|------|------|------|------|------|------|------|
| Northern Ireland     | 17 and under |      |      |      |      |      |      |      |      |      |      |
|                      | 18           | -40% | -47% | -48% | -42% | -15% | -27% | -17% | -14% | 0%   | -6%  |
|                      | 19           | -69% | -60% | -62% | -52% | -7%  | -10% | -13% | 13%  | 0%   | 7%   |
|                      | 20 to 24     | -65% | -54% | -53% | -48% | -18% | -3%  | -6%  | 5%   | 0%   | -4%  |
|                      | 25 and over  | -66% | -51% | -63% | -62% | -18% | -5%  | -12% | 17%  | 0%   | 0%   |