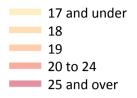

#### CB.3 Placed applicants to nursing from England by age group at 15 days after A level results day

Selected age groups: difference between cycle and 2017 cycle

# **CB.4** Placed applicants to nursing from England by age group at 15 days after A level results day All age groups

| Domicile of applican | t Age group  | 2009  | 2010  | 2011  | 2012  | 2013  | 2014  | 2015  | 2016  | 2017  | 2018  |
|----------------------|--------------|-------|-------|-------|-------|-------|-------|-------|-------|-------|-------|
| England              | 17 and under | 160   | 80    | 30    | 0     | 0     | 10    | 0     | 0     | 10    | 10    |
|                      | 18           | 4,410 | 4,080 | 3,640 | 3,820 | 3,580 | 3,780 | 3,930 | 4,070 | 4,460 | 4,720 |
|                      | 19           | 2,230 | 2,160 | 2,080 | 1,950 | 2,240 | 2,470 | 2,410 | 2,540 | 2,510 | 2,270 |
|                      | 20 to 24     | 5,080 | 5,090 | 4,450 | 4,610 | 4,840 | 5,470 | 5,370 | 5,270 | 4,750 | 4,330 |
|                      | 25 and over  | 8,090 | 8,340 | 7,190 | 7,160 | 7,050 | 7,970 | 7,960 | 8,990 | 7,950 | 7,620 |

#### CB.5 Placed applicants to nursing from England by age group at 15 days after A level results day

Selected age groups: difference between cycle and 2017 cycle

| Domicile | of applicant Age group | 2009  | 2010  | 2011 | 2012 | 2013 | 2014 | 2015 | 2016 | 2017 | 2018 |
|----------|------------------------|-------|-------|------|------|------|------|------|------|------|------|
| England  | 17 and under           | 2567% | 1250% | 333% |      |      | -17% |      |      | 0%   | -17% |
|          | 18                     | -1%   | -8%   | -18% | -14% | -20% | -15% | -12% | -9%  | 0%   | 6%   |
|          | 19                     | -11%  | -14%  | -17% | -22% | -11% | -1%  | -4%  | 1%   | 0%   | -9%  |
|          | 20 to 24               | 7%    | 7%    | -6%  | -3%  | 2%   | 15%  | 13%  | 11%  | 0%   | -9%  |
|          | 25 and over            | 2%    | 5%    | -10% | -10% | -11% | 0%   | 0%   | 13%  | 0%   | -4%  |