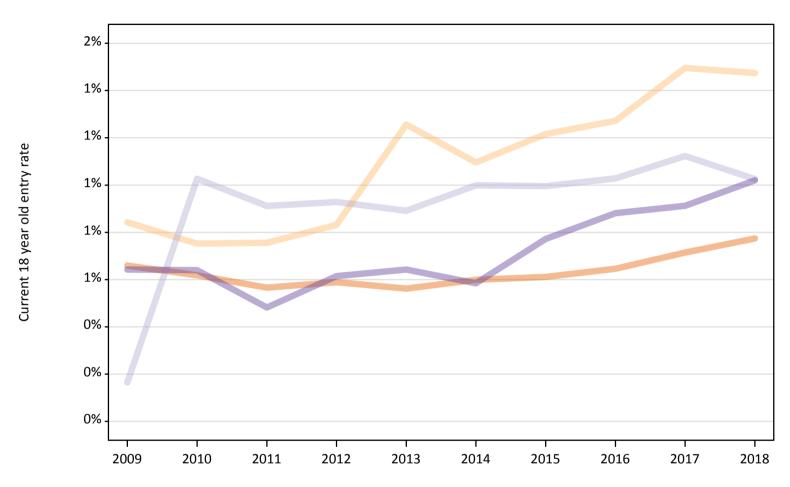

#### CB.15 Entry rates to nursing for 18 year olds by UK country of domicile: 15 days after A level results day

Placed 18 year old applicants as a proportion of the 18 year old population

#### CB.16 Entry rates to nursing for 18 year olds by UK country of domicile: 15 days after A level results day

Placed 18 year old applicants as a proportion of the 18 year old population

| Domicile of applicant | : Age group | 2009 | 2010 | 2011 | 2012 | 2013 | 2014 | 2015 | 2016 | 2017 | 2018 |
|-----------------------|-------------|------|------|------|------|------|------|------|------|------|------|
| England               | 18          | 0.7% | 0.6% | 0.6% | 0.6% | 0.6% | 0.6% | 0.6% | 0.6% | 0.7% | 0.8% |
| Northern Ireland      | 18          | 0.8% | 0.8% | 0.8% | 0.8% | 1.3% | 1.1% | 1.2% | 1.3% | 1.5% | 1.5% |
| Scotland              | 18          | 0.2% | 1.0% | 0.9% | 0.9% | 0.9% | 1.0% | 1.0% | 1.0% | 1.1% | 1.0% |
| Wales                 | 18          | 0.6% | 0.6% | 0.5% | 0.6% | 0.6% | 0.6% | 0.8% | 0.9% | 0.9% | 1.0% |