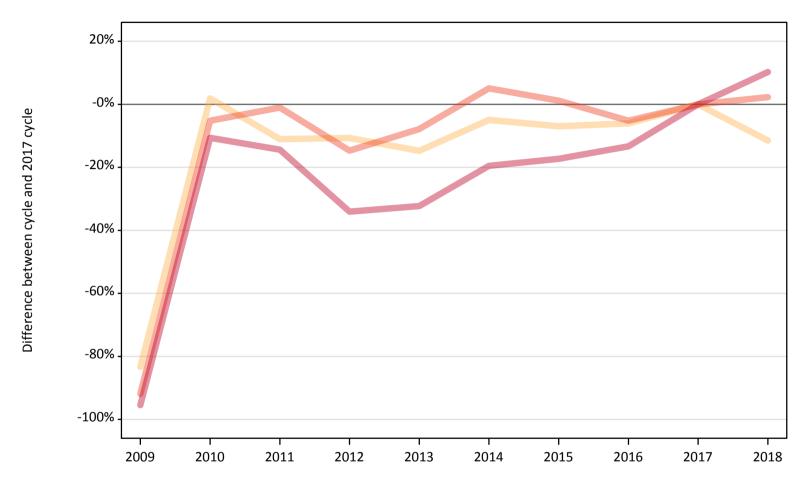

#### CB.6 Placed applicants to nursing from Northern Ireland by age group at 15 days after A level results day

Selected age groups: difference between cycle and 2017 cycle

# **CB.7** Placed applicants to nursing from Northern Ireland by age group at 15 days after A level results day All age groups

| Domicile of applicar | nt Age group | 2009 | 2010 | 2011 | 2012 | 2013 | 2014 | 2015 | 2016 | 2017 | 2018 |
|----------------------|--------------|------|------|------|------|------|------|------|------|------|------|
| Northern Ireland     | 17 and under | 0    | 0    | 0    | 0    | 0    | 0    | 0    | 0    | 0    | 0    |
|                      | 18           | 220  | 190  | 190  | 210  | 310  | 270  | 300  | 310  | 360  | 340  |
|                      | 19           | 50   | 70   | 60   | 80   | 150  | 150  | 140  | 190  | 170  | 180  |
|                      | 20 to 24     | 100  | 130  | 130  | 140  | 230  | 270  | 260  | 290  | 280  | 270  |
|                      | 25 and over  | 80   | 120  | 90   | 90   | 200  | 230  | 210  | 280  | 240  | 240  |

### CB.8 Placed applicants to nursing from Northern Ireland by age group at 15 days after A level results day

Selected age groups: difference between cycle and 2017 cycle

| Domicile of applican | t Age group  | 2009 | 2010 | 2011 | 2012 | 2013 | 2014 | 2015 | 2016 | 2017 | 2018 |
|----------------------|--------------|------|------|------|------|------|------|------|------|------|------|
| Northern Ireland     | 17 and under |      |      |      |      |      |      |      |      |      |      |
|                      | 18           | -40% | -47% | -48% | -42% | -15% | -27% | -17% | -14% | 0%   | -6%  |
|                      | 19           | -69% | -60% | -62% | -52% | -7%  | -10% | -13% | 13%  | 0%   | 7%   |
|                      | 20 to 24     | -65% | -54% | -53% | -48% | -18% | -3%  | -6%  | 5%   | 0%   | -4%  |
|                      | 25 and over  | -66% | -51% | -63% | -62% | -18% | -5%  | -12% | 17%  | 0%   | 0%   |