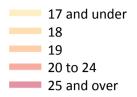

#### CB.3 Placed applicants to nursing from England by age group at 15 days after A level results day

Selected age groups: difference between cycle and 2017 cycle

# **CB.4** Placed applicants to nursing from England by age group at 15 days after A level results day All age groups

| Domicile of applican | t Age group  | 2009  | 2010  | 2011  | 2012  | 2013  | 2014  | 2015  | 2016  | 2017  | 2018  |
|----------------------|--------------|-------|-------|-------|-------|-------|-------|-------|-------|-------|-------|
| England              | 17 and under | 160   | 80    | 30    | 0     | 0     | 10    | 0     | 0     | 10    | 10    |
|                      | 18           | 4,410 | 4,080 | 3,640 | 3,820 | 3,580 | 3,780 | 3,930 | 4,070 | 4,460 | 4,720 |
|                      | 19           | 2,230 | 2,160 | 2,080 | 1,950 | 2,240 | 2,470 | 2,410 | 2,540 | 2,510 | 2,270 |
|                      | 20 to 24     | 5,080 | 5,090 | 4,450 | 4,610 | 4,840 | 5,470 | 5,370 | 5,270 | 4,750 | 4,330 |
|                      | 25 and over  | 8,090 | 8,340 | 7,190 | 7,160 | 7,050 | 7,970 | 7,960 | 8,990 | 7,950 | 7,620 |

#### CB.5 Placed applicants to nursing from England by age group at 15 days after A level results day

Selected age groups: difference between cycle and 2017 cycle

| Domicile | of applicant Age group | 2009  | 2010  | 2011 | 2012 | 2013 | 2014 | 2015 | 2016 | 2017 | 2018 |
|----------|------------------------|-------|-------|------|------|------|------|------|------|------|------|
| England  | 17 and under           | 2567% | 1250% | 333% |      |      | -17% |      |      | 0%   | -17% |
|          | 18                     | -1%   | -8%   | -18% | -14% | -20% | -15% | -12% | -9%  | 0%   | 6%   |
|          | 19                     | -11%  | -14%  | -17% | -22% | -11% | -1%  | -4%  | 1%   | 0%   | -9%  |
|          | 20 to 24               | 7%    | 7%    | -6%  | -3%  | 2%   | 15%  | 13%  | 11%  | 0%   | -9%  |
|          | 25 and over            | 2%    | 5%    | -10% | -10% | -11% | 0%   | 0%   | 13%  | 0%   | -4%  |