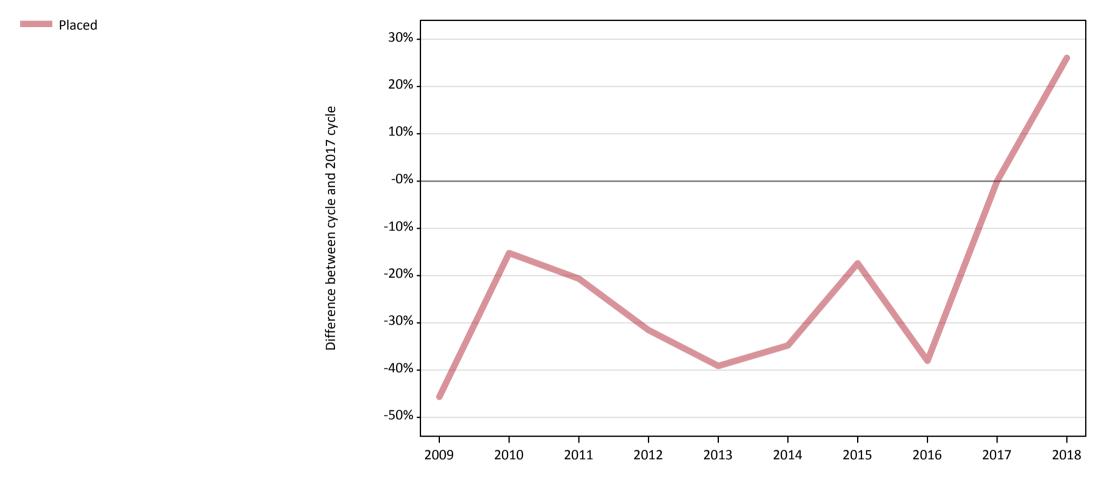

#### **AB.3 Placed applicants to nursing from outside the EU: 15 days after A level results day** Placed applicants to nursing: difference between cycle and 2017 cycle

Note: The percentage change is not plotted in the above chart for groups with fewer than 30 placed applicants in any one cycle.

## AB.5 Placed applicants to nursing from outside the EU: 15 days after A level results day

Placed applicants to nursing: difference between cycle and 2017 cycle

| Applicant type | Status | 2009 | 2010 | 2011 | 2012 | 2013 | 2014 | 2015 | 2016 | 2017 | 2018 |
|----------------|--------|------|------|------|------|------|------|------|------|------|------|
| All applicants | Placed | -46% | -15% | -21% | -32% | -39% | -35% | -17% | -38% | 0%   | 26%  |

Note: The percentage change is not recorded in the above table for groups with fewer than 10 placed applicants in that cycle or in the 2017 cycle.