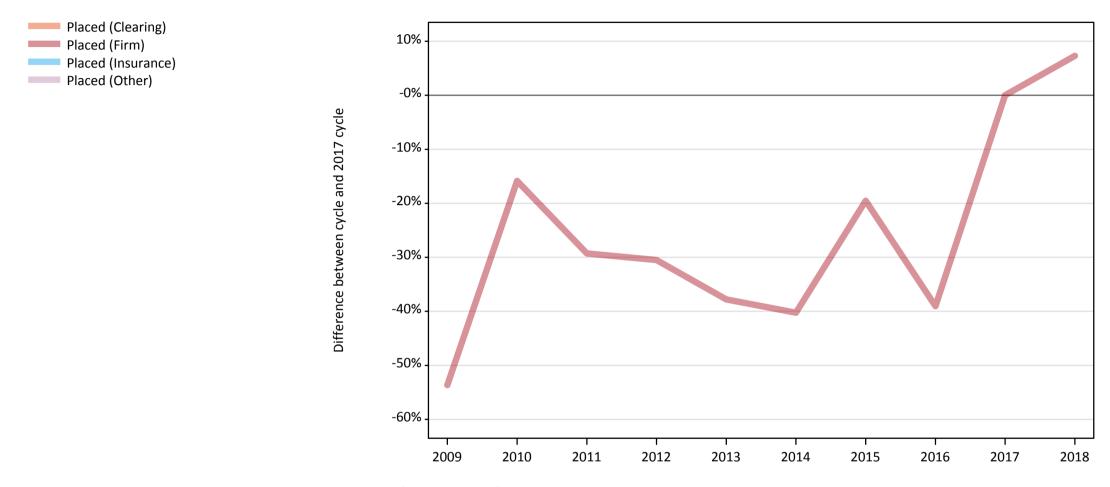

#### **AB.6 Placed main scheme applicants to nursing from outside the EU: 15 days after A level results day** All Main scheme placed routes (excluding Adjustment): difference between cycle and 2017 cycle

Note: The percentage change is not plotted in the above chart for groups with fewer than 30 placed applicants in any one cycle.

# AB.8 Placed main scheme applicants to nursing from outside the EU: 15 days after A level results day

All Main scheme placed routes (excluding Adjustment): difference between cycle and 2017 cycle

| Applica | int type | Status             | 2009 | 2010 | 2011 | 2012 | 2013 | 2014 | 2015 | 2016 | 2017 | 2018 |
|---------|----------|--------------------|------|------|------|------|------|------|------|------|------|------|
| Main so | cheme    | Placed (Clearing)  |      |      |      |      |      |      |      |      |      |      |
|         |          | Placed (Firm)      | -54% | -16% | -29% | -30% | -38% | -40% | -20% | -39% | 0%   | 7%   |
|         |          | Placed (Insurance) |      |      |      |      |      |      |      |      |      |      |
|         |          | Placed (Other)     | -29% | -14% | 14%  |      |      |      | -29% |      | 0%   | 86%  |

Note: The percentage change is not recorded in the above table for groups with fewer than 10 placed applicants in that cycle or in the 2017 cycle.