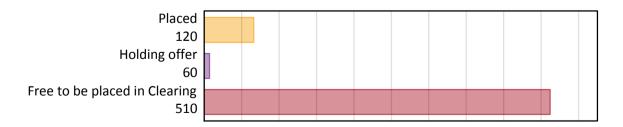

## AB.1 Placed applicants to nursing from outside the EU, 2018 cycle

| Applicant type     | Status                        | 2018 |
|--------------------|-------------------------------|------|
| Main scheme        | Placed (Clearing)             | 10   |
|                    | Placed (Adjustment)           | 0    |
|                    | Placed (Firm)                 | 90   |
|                    | Placed (Insurance)            | 10   |
|                    | Placed (Other)                | 10   |
|                    | Holding offer                 | 60   |
|                    | Free to be placed in Clearing | 510  |
| Direct to Clearing | Placed (Direct to Clearing)   | 0    |
|                    | Other (Direct to Clearing)    | 10   |
| All applicants     | Placed                        | 120  |

## AB.2 Summary of nursing applicants who are placed, holding offers or free to be placed in Clearing (outside the EU)