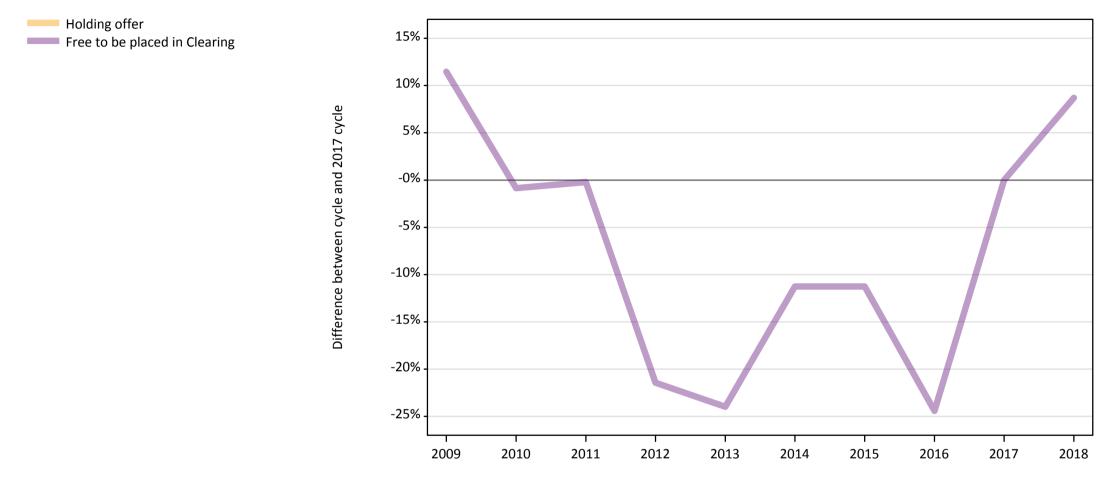

# **AB.12** Main scheme applicants to nursing not currently placed from outside the EU: 15 days after A level results day Applicants in unplaced states: difference between cycle and 2017 cycle

Note: The percentage change is not plotted in the above chart for groups with fewer than 30 unplaced applicants in any one cycle.

# **AB.14 Main scheme applicants to nursing not currently placed from outside the EU: 15 days after A level results day** Applicants in unplaced states: difference between cycle and 2017 cycle

| Applicant type | Status                        | 2009 | 2010 | 2011 | 2012 | 2013 | 2014 | 2015 | 2016 | 2017 | 2018 |
|----------------|-------------------------------|------|------|------|------|------|------|------|------|------|------|
| Main scheme    | Holding offer                 | -74% | -68% | -68% | -58% | -42% | -50% | -32% | -39% | 0%   | 50%  |
|                | Free to be placed in Clearing | 11%  | -1%  | -0%  | -21% | -24% | -11% | -11% | -24% | 0%   | 9%   |

Note: The percentage change is not recorded in the above table for groups with fewer than 10 unplaced applicants in that cycle or in the 2017 cycle.