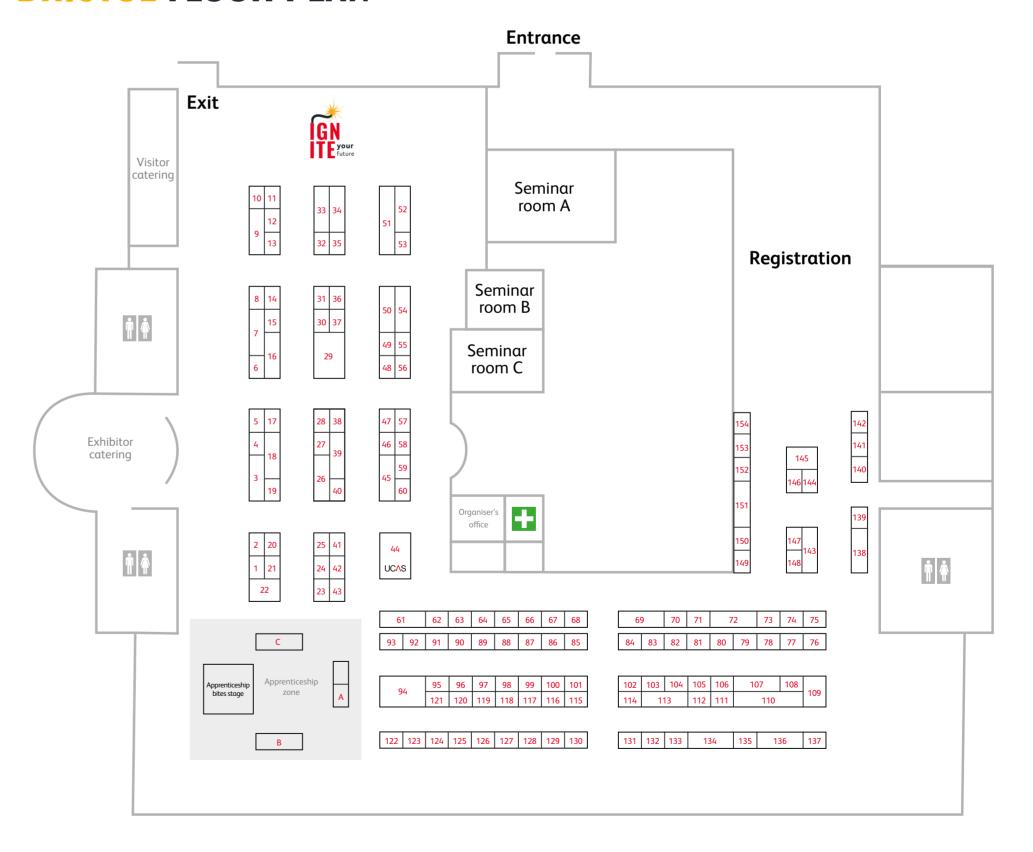

# **BRISTOL FLOOR PLAN**

### **APPRENTICESHIP ZONE**

Explore the alternatives to traditional degree courses, meet top employers, and hear from the experts, at apprenticeship bites sessions throughout the day – see posters in the zone for details.