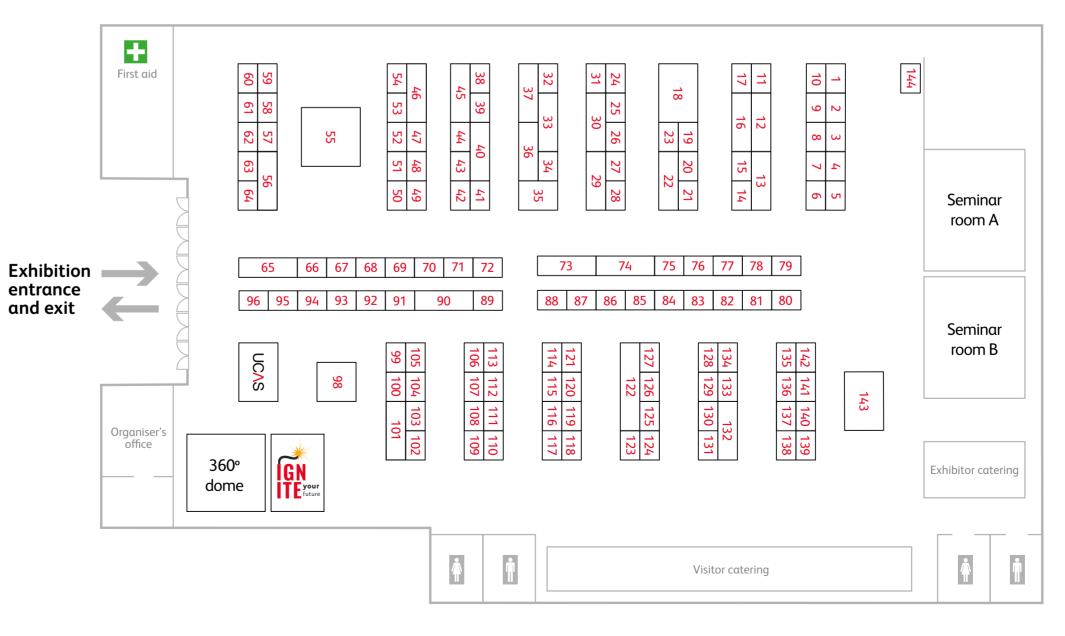

## **NORTHERN IRELAND FLOOR PLAN**

| allam University             | 117 |
|------------------------------|-----|
| Of Southampton               | 116 |
| rersity - Southampton        | 119 |
| of St Andrews                | 118 |
| niversity                    | 120 |
| re University                | 121 |
| of Stirling                  | 122 |
| of Strathclyde               | 123 |
| University College           | 124 |
| of Sunderland                | 125 |
| of Surrey                    | 126 |
| of Sussex                    | 127 |
| niversity                    | 129 |
| niversity                    | 128 |
| of Wales Trinity Saint David | 130 |
|                              | 132 |
| ersity                       | 55  |
| of the West of Scotland      | 131 |
| of the Arts London           | 133 |
| of South Wales               | 134 |
| Df West London               | 135 |
| of Warwick                   | 136 |
|                              |     |