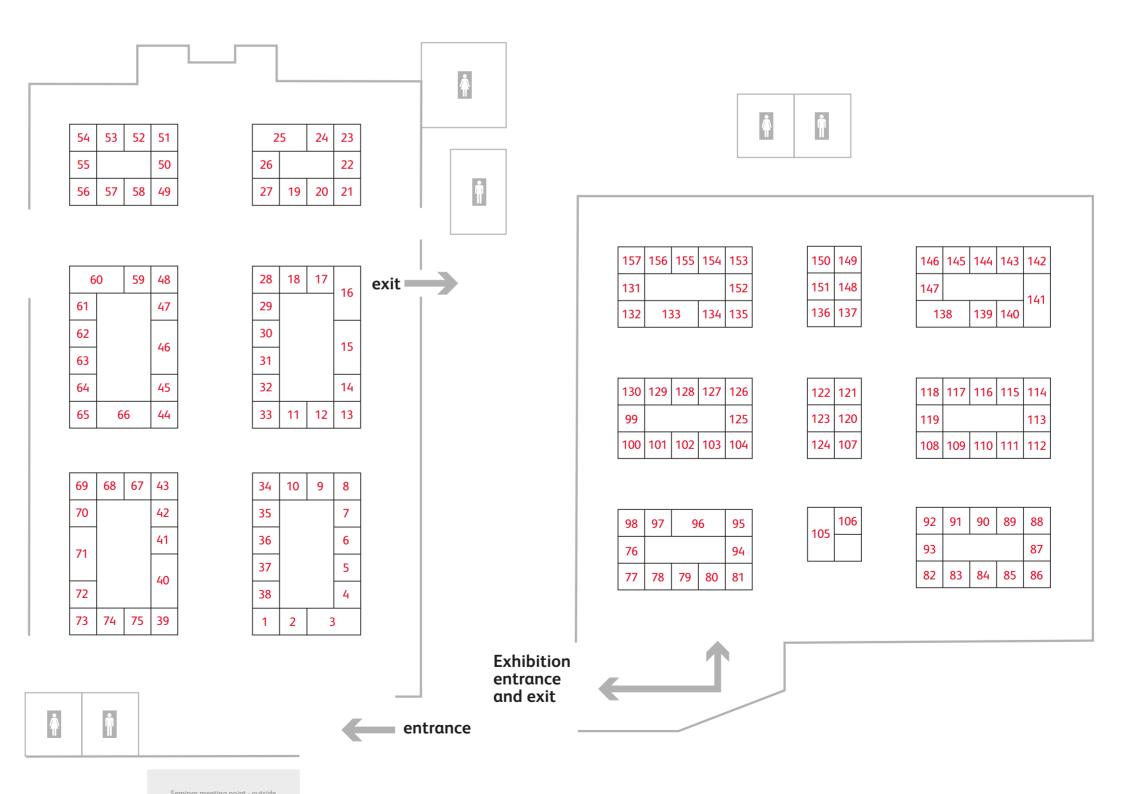

London                      | 11 |
| University of Sheffield                        | 12 |
| Sheffield Hallam University                    | 13 |
| University of Southampton                      | 12 |
| Solent University – Southampton                | 12 |
| University of St Andrews                       | 13 |
| St Mary's University                           |    |
| Staffordshire University                       | 13 |
| University of Stirling                         | 13 |
| University of Strathclyde                      | 13 |
| University of Suffolk                          | 13 |
| University of Sunderland                       | 13 |
| University of Surrey                           | 13 |
| University of Sussex                           | 13 |



## **EAST MIDLANDS FLOOR PLAN**







# **SEMINAR PROGRAMME**

| Time          | Queens Building 1.10                | Queens Building 1.12                |
|---------------|-------------------------------------|-------------------------------------|
| 11:00 – 11:25 | Choosing a university and course    |                                     |
| 11:30 – 11:55 | Applying to university through UCAS |                                     |
| 12:00 – 12:25 | Student finance                     | Applying to university through UCAS |
| 12:30 – 12:55 | Choosing a university and course    | Student finance                     |

\*Correct at the time of printing – see posters around the venue for up-to-date information







# VISITING TOP TIPS!

- Be prepared make the best use of your time and plan to visit the stands which are