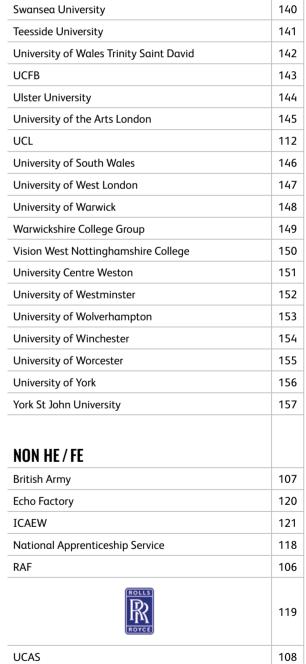

# **EAST MIDLANDS EXHIBITORS** 2019

City, University of London

The Northern School of Art

Colchester Institute

De Montfort University

University of Derby
University of Dundee

Durham University

| University of Aberdeen                                   | 1  |
|----------------------------------------------------------|----|
| Abertay University                                       | 2  |
| Aberystwyth University                                   | 3  |
| The Academy of Contemporary Music                        | 4  |
| Anglia Ruskin University                                 | 5  |
| AECC University College                                  | 6  |
| Aston University                                         | 7  |
| Backstage Academy                                        | 8  |
| Brighton Film School                                     | 9  |
| Bangor University                                        | 11 |
| University of Bath                                       | 12 |
| Bath Spa University                                      | 13 |
| University of Bedfordshire                               | 14 |
| Birmingham City University                               | 15 |
| University of Birmingham                                 | 17 |
| University College Birmingham                            | 16 |
| University centre Bishop Burton and<br>Riseholme College | 18 |
| Bishop Grosseteste University                            | 19 |
| Bimm                                                     | 20 |
| Bournemouth University                                   | 21 |
| University of Bradford                                   | 22 |
| University of Brighton                                   | 23 |
| The University of Bristol                                | 25 |
| Brunel University London                                 | 24 |
| The University of Buckingham                             | 26 |
| BMC School of Higher Education                           | 27 |
| Bucks New University                                     | 28 |
| CU Coventry – Part of the Coventry University Group      | 29 |
| University of Cambridge                                  | 30 |
| Canterbury Christ Church University                      | 31 |
| Cardiff University                                       | 32 |
| Cardiff Metropolitan University                          | 33 |
| University of Central Lancashire                         | 34 |
| Royal Central School of Speech and Drama                 | 88 |
| University of Chester                                    | 35 |
| University of Chichester                                 | 36 |
|                                                          |    |

| Darriam Oniversity                                     |          |
|--------------------------------------------------------|----------|
| University of East Anglia (UEA)                        | 43       |
| UEL University of<br>East London                       | 44       |
| Edge Hill University                                   | 45       |
| The University of Edinburgh                            | 47       |
| University of Essex                                    | 48       |
| University of Exeter                                   | 49       |
| Falmouth University                                    | 50       |
| The Glasgow School of Art                              | 51       |
| Wrexham Glyndwr University                             | 52       |
| Goldsmiths, University of London                       | 90       |
| Harper Adams University                                | 53       |
| Hereford College of Arts                               | 54       |
| Hartpury University                                    | 55       |
| Heriot-Watt University                                 | 56       |
| University of Hertfordshire                            | 57       |
| University of Huddersfield                             | 58       |
| 掌◎查∲ <b>》</b><br>UNIVERSITY<br>OF HULL                 | 60       |
| IE University, Spain                                   | 59       |
| Imperial College London                                | 61       |
| The London Institute of Banking & Finance              | 62       |
| University of Kent                                     | 63       |
| Keele University                                       | 64       |
| King's College London                                  | 91       |
| Lancaster University                                   | 65       |
| University of Law                                      | 66       |
| University of Leeds                                    | 67       |
| Leeds Trinity University                               | 68       |
| Leeds Beckett University  LEEDS ARTS UNIVERSITY 1846   | 70       |
| University of Leicester                                | 71       |
| Leicester College                                      | 72       |
| University of Lincoln                                  | 73       |
| University of Liverpool                                | 74       |
| Lincoln                                                | 75       |
| Liverpool Hope University                              | 76       |
| Liverpool John Moores University                       | 77       |
| Landar Materia Pter Hassertte                          | 78       |
| London Metropolitan University                         |          |
| London School of Economics and Political Science (LSE) | 92       |
| London School of Economics and Political               | 92<br>79 |

| Loughborough University              | 81  |
|--------------------------------------|-----|
| The University of Manchester         | 82  |
| Manchester Metropolitan University   | 83  |
| Moulton College                      | 84  |
| University Centre Myerscough         | 85  |
| Newcastle University                 | 86  |
| University of Northampton            | 96  |
| Nottingham College University Centre | 87  |
| Norwich University of the Arts       | 93  |
| Newman University                    | 10  |
| New College of the Humanities        | 94  |
| Northumbria University               | 95  |
| University of Nottingham             | 99  |
| Nottingham Trent University          | 105 |
| University of Oxford                 | 98  |
| Oxford Brookes University            | 100 |

89

97

37

40

46

41

| Pearson Business School (Pearson College London)                  | 101 |  |
|-------------------------------------------------------------------|-----|--|
| University Centre Peterborough                                    | 102 |  |
| University of Plymouth                                            |     |  |
| Plymouth Marjon University<br>(University of St Mark and St John) | 124 |  |
| Plymouth College of Art                                           | 104 |  |
| University of Portsmouth                                          | 113 |  |
| Escape Studios (Pearson College London)                           | 114 |  |
| Queen Margaret University                                         | 115 |  |
| Queen's University Belfast                                        | 116 |  |
| University of Reading                                             | 117 |  |
| Arden University                                                  | 39  |  |
| University of Roehampton                                          | 123 |  |
| Royal Agricultural University                                     | 122 |  |
| Royal Conservatoire of Scotland                                   | 125 |  |
| Royal Holloway, University of London                              |     |  |

| Royal Veterinary College, University of London | 11 |
|------------------------------------------------|----|
| University of Salford                          | 12 |
| SOAS University of London                      | 11 |
| University of Sheffield                        | 12 |
| Sheffield Hallam University                    | 13 |
| University of Southampton                      | 12 |
| Solent University – Southampton                | 12 |
| University of St Andrews                       | 13 |
| St Mary's University                           |    |
| Staffordshire University                       | 13 |
| University of Stirling                         | 13 |
| University of Strathclyde                      | 13 |
| University of Suffolk                          | 13 |
| University of Sunderland                       | 13 |
| University of Surrey                           | 13 |
| University of Sussex                           | 13 |