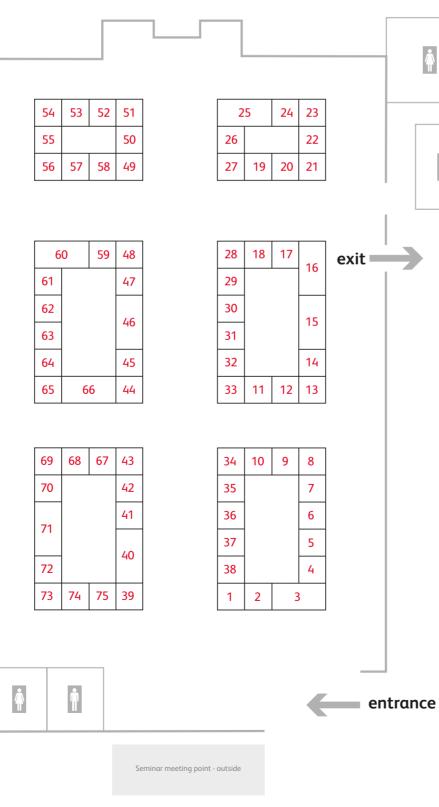

## **EAST MIDLANDS FLOOR PLAN**

| Pearson Business School (Pearson College London)                  | 101 |
|-------------------------------------------------------------------|-----|
| University Centre Peterborough                                    | 102 |
| University of Plymouth                                            | 103 |
| Plymouth Marjon University<br>(University of St Mark and St John) | 124 |
| Plymouth College of Art                                           | 104 |
| University of Portsmouth                                          | 113 |
| Escape Studios (Pearson College London)                           | 114 |
| Queen Margaret University                                         | 115 |
| Queen's University Belfast                                        | 116 |
| University of Reading                                             | 117 |
| Arden University                                                  | 39  |
| University of Roehampton                                          | 123 |
| Royal Agricultural University                                     | 122 |
| Royal Conservatoire of Scotland                                   | 125 |
| Royal Holloway, University of London                              | 109 |
|                                                                   |     |