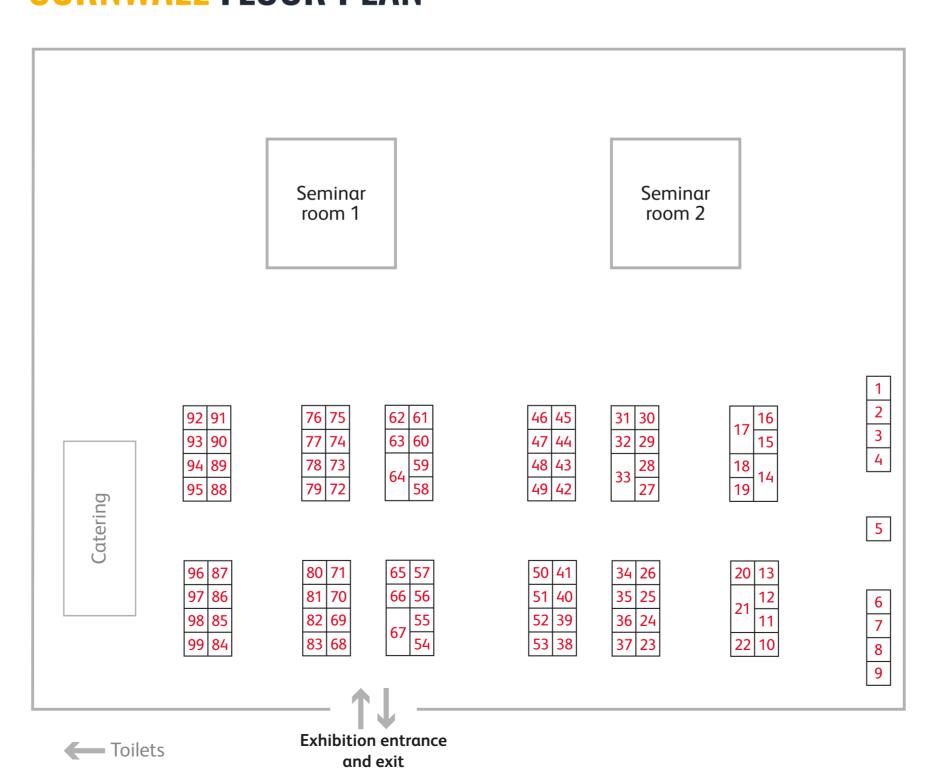

# **CORNWALL EXHIBITORS** 2019

University of Exeter

Falmouth University

Goldsmiths, University of London

| Aberystwyth University                   | 1  |  |
|------------------------------------------|----|--|
| The Academy of Contemporary Music        |    |  |
| Arts University Bournemouth              | 3  |  |
| Aston University                         | 4  |  |
| Backstage Academy                        | 5  |  |
| Bangor University                        | 6  |  |
| University of Bath                       | 7  |  |
| Bath Spa University                      | 8  |  |
| University of Birmingham                 | 9  |  |
| Bishop Grosseteste University            | 10 |  |
| Bournemouth University                   | 11 |  |
| Bridgwater and Taunton College           | 12 |  |
| University of Brighton                   | 13 |  |
| The University of Bristol                | 14 |  |
| UWE Bristol                              | 15 |  |
| Brunel University London                 | 16 |  |
| Bucks New University                     | 17 |  |
| University of Cambridge                  | 18 |  |
| Canterbury Christ Church University      | 19 |  |
| Cardiff University                       | 20 |  |
| Cardiff Metropolitan University          | 21 |  |
| Royal Central School of Speech and Drama | 48 |  |
| University of Chester                    | 22 |  |
| University of Chichester                 | 23 |  |
| The Northern School of Art               | 58 |  |
| Cornwall College                         | 24 |  |
| city college<br>plymouth                 | 25 |  |
| Coventry University                      | 26 |  |
| University of Dundee                     | 27 |  |
| Durham University                        | 28 |  |
| University of East Anglia (UEA)          | 29 |  |
| Edge Hill University                     | 30 |  |