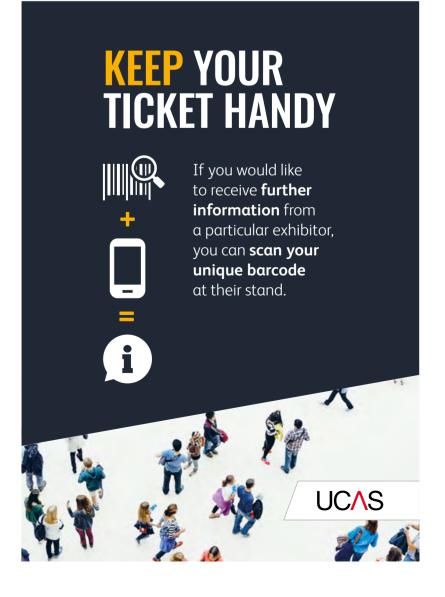

t in an interview when asked to elaborate on an interesting achievement.
- **Don't** rely on a spellchecker, as it will not pick up everything – proofread your statement as many times as possible.
- **Don't** leave it to the last minute your statement will seem rushed, and important information could be left out.
- **Don't** let spelling or grammatical errors spoil your statement.

#### Remember

You can write up to 4,000 characters of text to show why you'd make a great student.

For more information, visit

www.ucas.com/personalstatement

# BAG YOURSELF AN IPAD



- UCAS exhibition.
- Share them on Twitter or Instagram, using **#ucas2019** and tag @ucas\_online.
- Watch and wait entries close on 1 October 2019.

Terms and conditions apply www.ucas.com/terms

**#UCAS2019 @**UCAS\_ONLINE