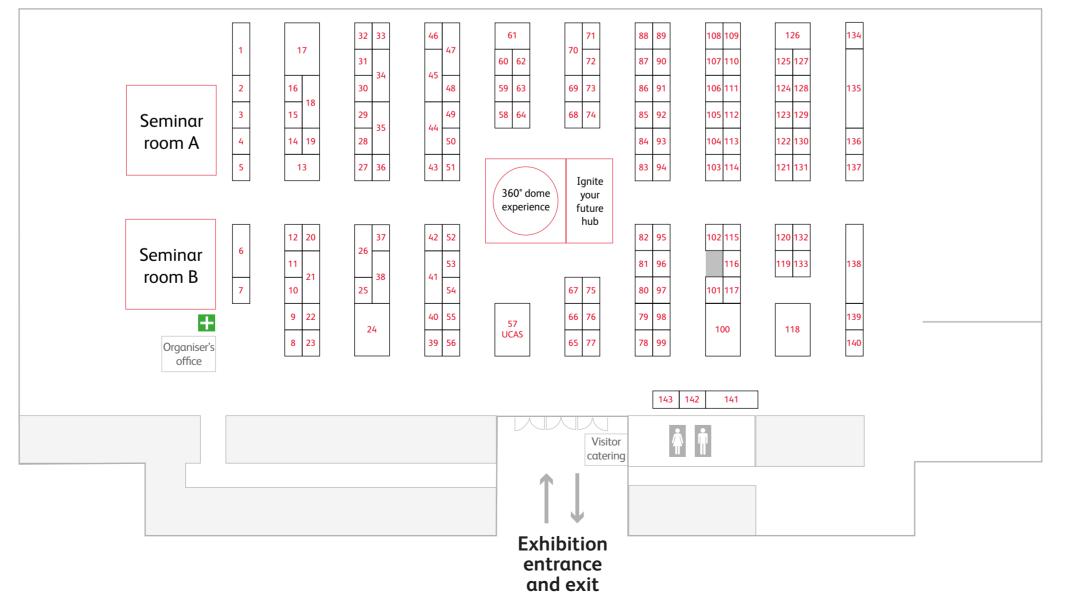

sity of West London                      | 13 |
| University of Warwick                          | 13 |
| University Centre Weston                       |    |
| University of Wolverhampton                    | 13 |
| University of Winchester                       | 13 |
| University of Worcester                        | 14 |
| University of York                             | 14 |
| York St John University                        | 14 |
| Non HE/FE Exhibitors                           |    |
| UCAS                                           | 5  |
| CGI                                            | 6  |
| Crimson Education                              | 6  |
| British Army                                   | 6  |

# CARDIFF HIGHER EDUCATION EXHIBITION 10 APRIL 2019

# **CARDIFF FLOOR PLAN**





# SEMINAR PROGRAMME - WEDNESDAY 10 APRIL

| Time          | Room A                              | Room B                                             |
|---------------|-------------------------------------|----------------------------------------------------|
| 10:00 – 10:30 | Applying to university through UCAS | Choosing a university or course                    |
| 10:45 – 11:15 | Student Finance Wales               | Studying through the medium of Welsh at university |
| 11:30 – 12:00 | Student life                        | Exploring post-18 options                          |
| 12:15 – 12:45 | Applying to university through UCAS | Studying through the medium of Welsh at university |
| 13:00 – 13:30 | Student Finance Wales               | Choosing a university or course