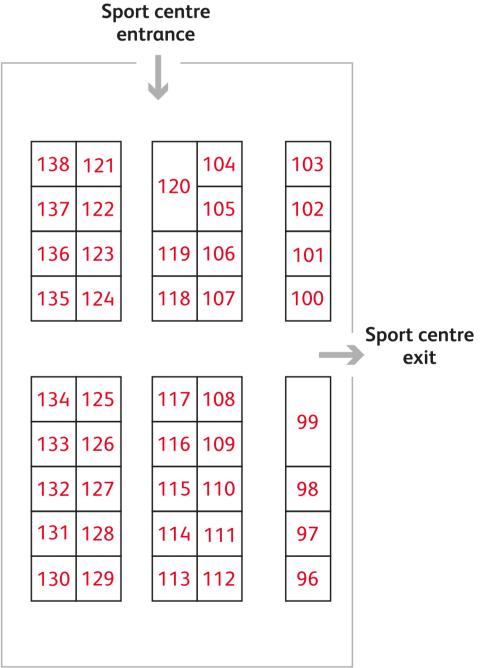

#### **HAMPSHIRE FLOOR PLAN**

Marquee entrance

UCAS

Queen's University Belfast