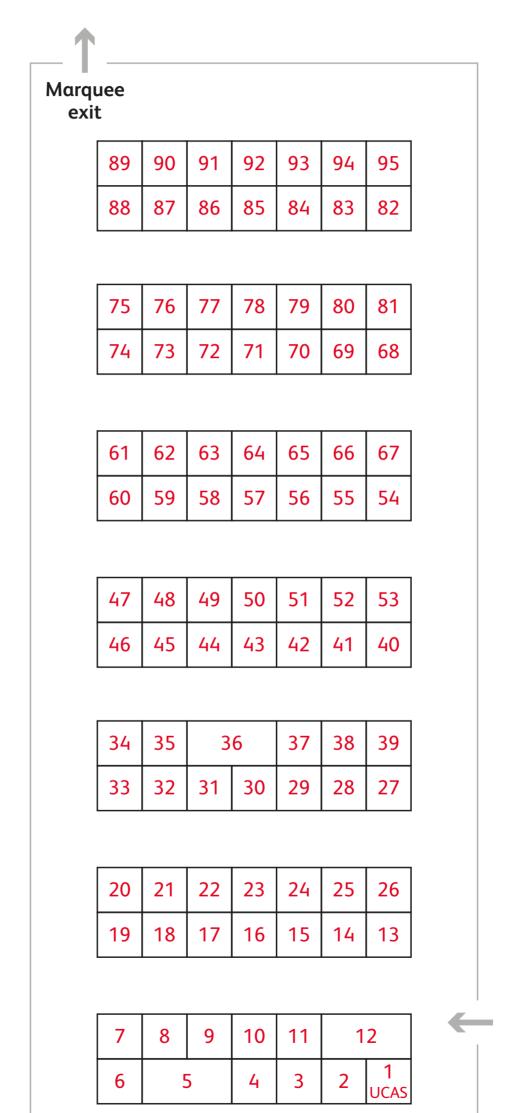

#### **HAMPSHIRE FLOOR PLAN**

Marquee entrance

UCAS

Queen's University Belfast