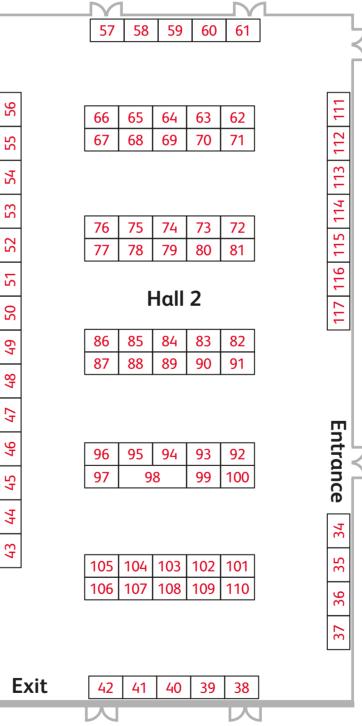

## **STAFFORDSHIRE EXHIBITORS** 2019

Durham University

Echo Factory

Edge Hill University

University of East Angl

34

35

36

37

| Aberystwyth University                                | 1  |  |  |  |  |
|-------------------------------------------------------|----|--|--|--|--|
| The Academy of Contemporary Music                     | 2  |  |  |  |  |
| AECC University College                               | 3  |  |  |  |  |
| Arden University                                      |    |  |  |  |  |
| Aston University                                      |    |  |  |  |  |
| Bangor University                                     |    |  |  |  |  |
| University of Bath                                    |    |  |  |  |  |
| Bath Spa University                                   | 8  |  |  |  |  |
| University of Bedfordshire                            | 9  |  |  |  |  |
| Birmingham City University                            | 10 |  |  |  |  |
| University of Birmingham                              |    |  |  |  |  |
| University College Birmingham                         | 13 |  |  |  |  |
| Newman University                                     | 12 |  |  |  |  |
| University centre Bishop Burton and Riseholme college |    |  |  |  |  |
| Bishop Grosseteste University                         |    |  |  |  |  |
| Bimm                                                  | 16 |  |  |  |  |
| University of Bolton                                  | 17 |  |  |  |  |
| Bournemouth University                                | 18 |  |  |  |  |
| The University of Bristol                             |    |  |  |  |  |
| Brunel University London                              | 20 |  |  |  |  |
| Bucks New University                                  | 22 |  |  |  |  |
| University of Cambridge                               | 23 |  |  |  |  |
| Canterbury Christ Church University                   | 24 |  |  |  |  |
| Cardiff University                                    | 25 |  |  |  |  |
| Cardiff Metropolitan University                       | 26 |  |  |  |  |
| University of Central Lancashire                      | 27 |  |  |  |  |
| University of Chester                                 | 28 |  |  |  |  |
| Coventry University                                   | 29 |  |  |  |  |
| CU Coventry - Part of the Coventry University Group   | 30 |  |  |  |  |
| University of Cumbria                                 | 31 |  |  |  |  |
| De Montfort University                                | 32 |  |  |  |  |
| University of Derby                                   | 33 |  |  |  |  |

| Edge Hill University                                   | 37 |
|--------------------------------------------------------|----|
| University of Essex                                    | 38 |
| Falmouth University                                    | 39 |
| University of Glasgow                                  | 40 |
| University of Gloucestershire                          | 41 |
| Wrexham Glyndwr University                             | 42 |
| Goldsmiths, University of London                       | 62 |
| Harper Adams University                                | 43 |
| Hereford College of Arts                               | 44 |
| Hartpury University                                    | 45 |
| University of Huddersfield                             | 46 |
| TEAM GB                                                | 47 |
| Imperial College London                                | 48 |
| Keele University                                       | 49 |
| University of Kent                                     | 50 |
| King's College London                                  | 63 |
| Kingston<br>University<br>London                       | 51 |
| Lancaster University                                   | 52 |
| University of Law                                      | 53 |
| University of Leeds                                    | 54 |
| Leeds Trinity University                               | 55 |
| Leeds Beckett University                               | 56 |
| University of Leicester                                | 57 |
| University of Lincoln                                  | 58 |
| University of Liverpool                                | 59 |
| Liverpool Hope University                              | 60 |
| Liverpool John Moores University                       | 61 |
| London Metropolitan University                         | 66 |
| London South Bank University                           | 67 |
| London School of Economics and Political Science (LSE) | 68 |
| Loughborough University                                | 69 |
| The University of Manchester                           | 70 |
| Manchester Metropolitan University                     | 71 |
| Moulton College                                        | 72 |
| University Centre Myerscough                           | 73 |
| Newcastle and Stafford Colleges Group                  | 74 |
| Newcastle University                                   | 75 |
| Nottingham College University Centre                   | 76 |
| University of Northampton                              | 77 |
| Northumbria University                                 | 78 |
|                                                        |    |

The Northern School of Art

University of Nottingham

| Nottingham Trent University          | 81             |  |
|--------------------------------------|----------------|--|
| University of Oxford                 | 82             |  |
| Oxford Brookes University            | 83             |  |
| University Centre Peterborough       | 84             |  |
| University of Plymouth               | 85             |  |
| University of Portsmouth             | 86             |  |
| Queen's University Belfast           | 87             |  |
| University of Reading                | 88             |  |
| University Centre Reaseheath         | 89             |  |
| Royal Holloway, University of London | 64             |  |
| University of Salford                | 90             |  |
| SOAS University of London            | 65<br>91<br>94 |  |
| University of Sheffield              |                |  |
| Sheffield Hallam University          |                |  |
| University of Southampton            | 95             |  |
| Solent University - Southampton      | 96             |  |
| University of St Andrews             | 97             |  |
| St Mary's University                 | 99             |  |
| STAFFORDSHIRE<br>UNIVERSITY          | 98             |  |
| University of Stirling               |                |  |
| University of Strathclyde            |                |  |
| University of Suffolk                |                |  |

103

104

105

106

107

108

109

110

111

112

113

114

115

116

117

#### **NON FE/HE INSTITUTIONS**

University of Surrey

University of Sussex

Swansea University

Teesside University

Ulster University

University of the Arts London

University of Wolverhampton

University of Winchester

University of Worcester

York St John University

University of York

79

80

University of South Wales

University of Warwick

UCFB

University of Wales Trinity Saint David

| National Apprenticeship Service |    |  |
|---------------------------------|----|--|
| Royal Air Force                 | 93 |  |
| UCAS                            | 21 |  |

### **STAFFORDSHIRE FLOOR PLAN**