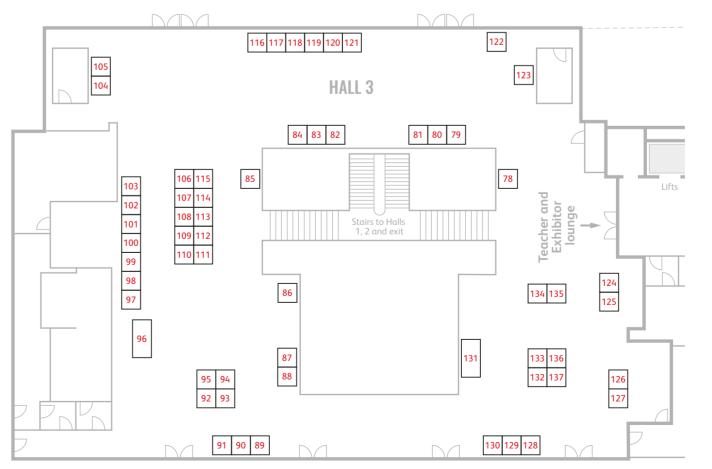

|                                   |
| 12:50 –<br>13:20 |                                           | Optometry<br>and<br>ophthalmic<br>dispensing |                                                            | Business                          |
| 13:20 –<br>13:50 | Student<br>finance                        |                                              | STEM                                                       |                                   |
| 13:30 –<br>14:00 |                                           | Applying to<br>Oxford and<br>Cambridge       |                                                            | Psychology                        |

\*Correct at the time of printing – see posters around the venue for up-to-date information



# **CAMBRIDGE FLOOR PLAN**







FIRST FLOOR PLAN







# VISITING TOP TIPS!

Be prepared – make the best use of your time and plan to visit the stands which are of most interest to you.

Study the seminar programme and arrive five minutes before the start.

Get all the information about the universities and courses you're interested in – take information home to study at a later date.

Ask questions, lots of questions!
The exhibitors are here to help
you, make the most of them.

Most importantly have fun! There's a lot going on throughout the day, so get involved!



## DOS AND DON'TS FOR PERSONAL STATEMENTS

#### DOs

**Do** show you know your strengths and can outline your ideas clearly.

**Do** be enthusiastic – if you show you're interested in the course, it may help you get a place.

**Do** expect to produce seve