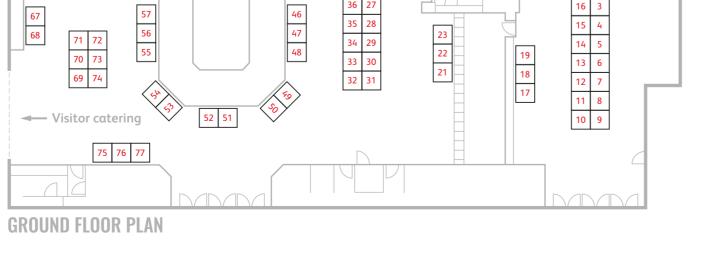

|                                   |
| 12:50 –<br>13:20 |                                           | Optometry<br>and<br>ophthalmic<br>dispensing |                                                            | Business                          |
| 13:20 –<br>13:50 | Student<br>finance                        |                                              | STEM                                                       |                                   |
| 13:30 –<br>14:00 |                                           | Applying to<br>Oxford and<br>Cambridge       |                                                            | Psychology                        |

\*Correct at the time of printing – see posters around the venue for up-to-date information



# **CAMBRIDGE FLOOR PLAN**







FIRST FLOOR PLAN







# VISITING TOP TIPS!

Be prepared – make the best use of your time and plan to visit the stands which are of most interest to you.

Study the seminar programme and arrive five minutes before the start.

Get all the information about the universities and courses you're interested in – take information home to study at a later date.

Ask questions, lots of questions!
The exhibitors are here to help
you, make the most of them.

Most importantly have fun! There's a lot going on throughout the day, so get involved!



## DOS AND DON'TS FOR PERSONAL STATEMENTS

#### DOs

**Do** show you know your strengths and can outline your ideas clearly.

**Do** be enthusiastic – if you show you're interested in the course, it may help you get a place.

**Do** expect to produce se