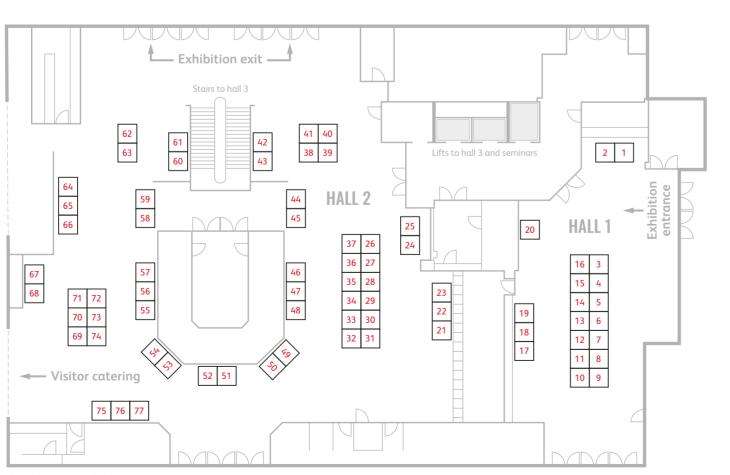

|                                   |
| 12:50 –<br>13:20 |                                           | Optometry<br>and<br>ophthalmic<br>dispensing |                                                            | Business                          |
| 13:20 –<br>13:50 | Student<br>finance                        |                                              | STEM                                                       |                                   |
| 13:30 –<br>14:00 |                                           | Applying to<br>Oxford and<br>Cambridge       |                                                            | Psychology                        |

\*Correct at the time of printing – see posters around the venue for up-to-date information



# **CAMBRIDGE FLOOR PLAN**







FIRST FLOOR PLAN







# VISITING TOP TIPS!

Be prepared – make the best use of your time and plan to visit the stands which are of most interest to you.

Study the seminar programme and arrive five minutes before the start.

Get all the information about the universities and courses you're interested in – take information home to study at a later date.

Ask questions, lots of questions!
The exhibitors are here to help
you, make the most of them.

Most importantly have fun! There's a lot going on throughout the day, so get involved!



## DOS AND DON'TS FOR PERSONAL STATEMENTS

#### DOs

**Do** show you know your strengths and can outline your ideas clearly.

**Do** be enthusiastic – if you show you're interested in the course, it may help you get a place.

**Do** expect to produce