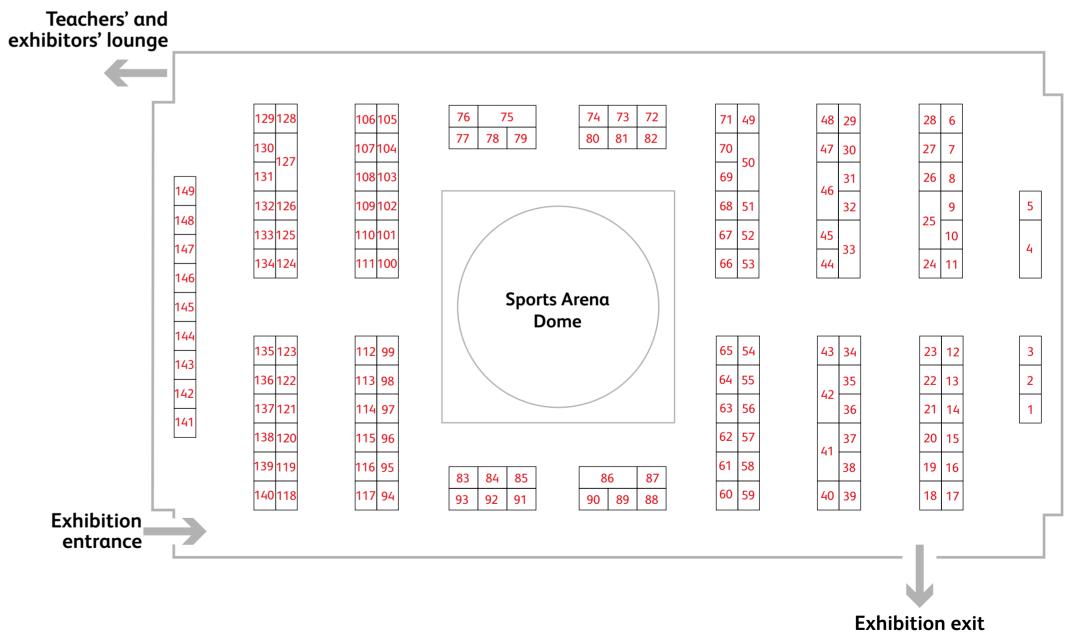

6  |  |  |  |  |  |
|                                                                | 1000 |  |  |  |  |  |

University of University o University of University of University of Writtle Univ University of York St John

British Army National App Royal Air For UCAS

137

University of the Arts London

| of South Wales  | 138 |
|-----------------|-----|
| of West London  | 139 |
| of Warwick      | 140 |
| of Westminster  | 145 |
| of Winchester   | 146 |
| versity College | 147 |
| of York         | 148 |
| n University    | 149 |
|                 |     |

### **NON FE/HE INSTITUTIONS**

| 4                    | 143 |
|----------------------|-----|
| prenticeship Service | 142 |
| rce                  | 144 |
|                      | 141 |



UCAS

Apprenticeships

# **ESSEX FLOOR PLAN**



UCAS

# **SEMINAR PROGRAMME**

| Dome LTB 1 B | Applying to university<br>through UCAS<br>Mathematics<br>Business – accounting,<br>finance, banking | Student finance<br>Linguistics<br>Politics | Applying to university<br>through UCAS<br>History | Student finance<br>Hotel and event<br>management |
|--------------|-----------------------------------------------------------------------------------------------------|--------------------------------------------|---------------------------------------------------|--------------------------------------------------|
| LTB 2        | Business – accounting,                                                                              | -                                          |                                                   |