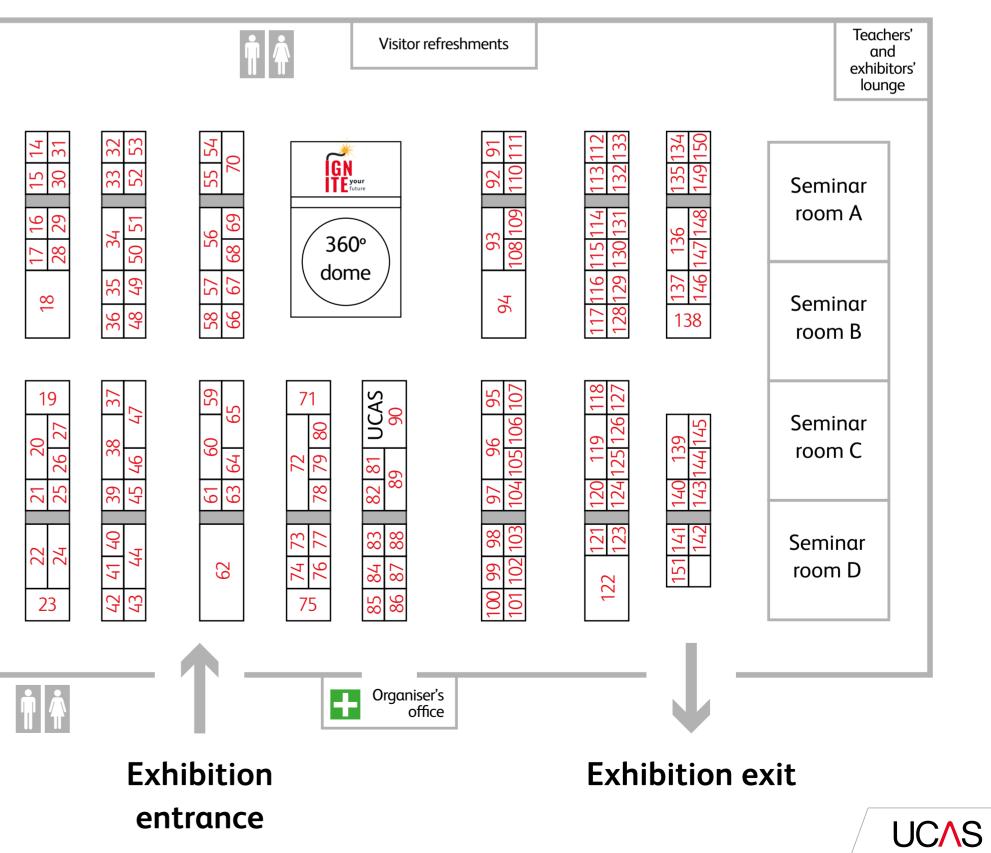

| 84  |
| of South Wales               | 141 |
| of West London               | 142 |
| of Warwick                   | 143 |
| of Westminster               | 144 |
| of Wolverhampton             | 146 |
|                              |     |

| University of Winchester | 147 |
|--------------------------|-----|
| University of Worcester  | 148 |
| University of York       | 149 |
| York St John University  | 150 |

#### **NON FE/HE INSTITUTIONS**

| British Army                    |    |  |  |
|---------------------------------|----|--|--|
| National Apprenticeship Service | 96 |  |  |
| Royal Air Force                 | 97 |  |  |
| UCAS                            | 90 |  |  |

### LIVERPOOL **HIGHER EDUCATION EXHIBITION**

**FRIDAY 14 JUNE 2019** 



UCAS

### **LIVERPOOL FLOOR PLAN**



## **SEMINAR PROGRAMME**

| Time                                                                                       | Room A                                 | Room B                              | Room C                                            | Room D                              |
|--------------------------------------------------------------------------------------------|----------------------------------------|-------------------------------------|---------------------------------------------------|-------------------------------------|
| 10:00 – 10:30                                                                              | Applying to university<br>through UCAS | Student life                        | Applying to Oxford<br>and Cambridge               | Choosing a univers