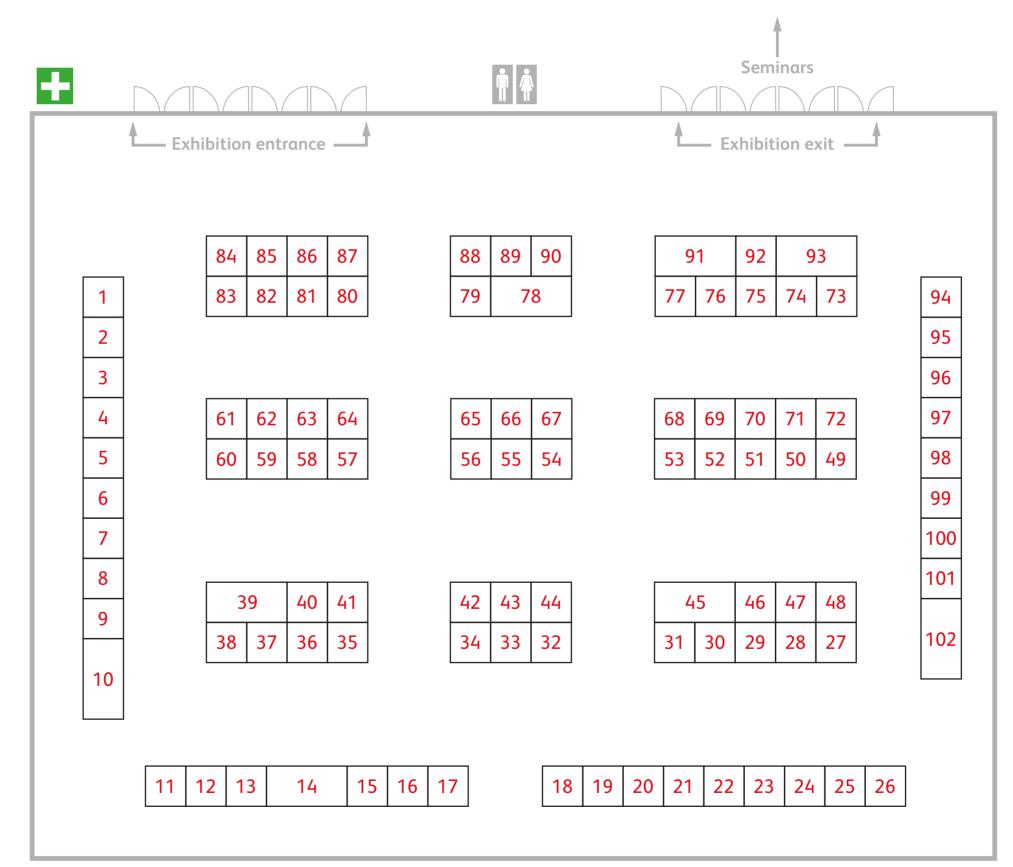

rsity                     | 93 |
| University of Wales Trinity Saint David | 94 |
| UCFB                                    | 95 |
| University of the Arts London           | 96 |
| UCL                                     | 60 |
| University of Warwick                   | 97 |
| University of Wolverhampton             | 98 |
| University of Winchester                | 99 |

| NON FF/HF FXHIRITORS    |     |  |
|-------------------------|-----|--|
| York St John University | 102 |  |
| York College            | 101 |  |
| University of York      | 100 |  |

| National Apprenticeship Service | 86 |
|---------------------------------|----|
| British Army                    | 84 |
| Royal Air Force                 | 85 |
| UCAS                            | 87 |

### **HUMBERSIDE FLOOR PLAN**





**TUESDAY 18 JUNE 2019** 







UC∧S

## **SEMINAR PROGRAMME**

Tuesday 18 June

| Time             | Wilberforce<br>Lecture<br>Theatre 1              | Wilberforce<br>Lecture<br>Theatre 2          | Wilberforce<br>Lecture<br>Theatre 12                               | Wilberforce<br>Lecture<br>Theatre 13                                           | Wilberforce<br>Lecture<br>Theatre 15                        |
|------------------|--------------------------------------------------|----------------------------------------------|--------------------------------------------------------------------|--------------------------------------------------------------------------------|-------------------------------------------------------------|
| 9:45 –<br>10:15  | Criminology