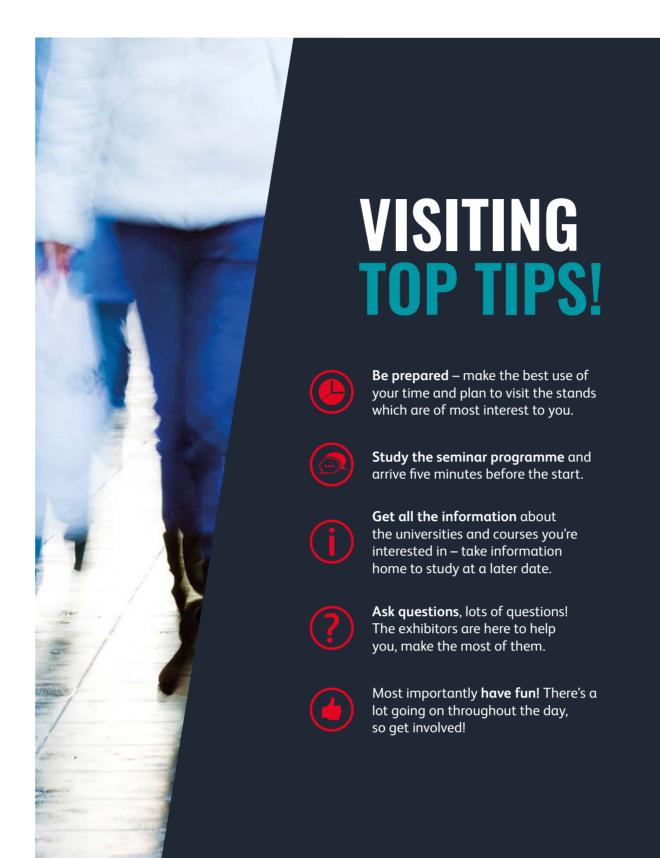

ng      |
| 10:45 – 11:15 | Everything you need to know about apprenticeships | Student finance                     | Natural sciences          |
| 11:30 – 12:00 | Exploring post-18 options                         | Choosing a university and course    | Art and design portfolios |
| 12:15 – 12:45 | Applying to Oxford and Cambridge                  | Applying to university through UCAS | Medicine                  |
| 13:00 – 13:30 | Student life                                      | Student finance                     | Careers in sport          |
| 14:00 – 14:30 | Exploring post-18 options                         | Choosing a university and course    | Engineering               |

 $^{\star}$ Correct at the time of printing – see posters around the venue for up-to-date information













## How to **get involved...**

- Take pics or a selfie at the UCAS exhibition.
- Share them on Twitter or Instagram, using #ucas2019 and tag @ucas\_online.
- Watch and wait entries close on 1 October 2019.

Terms and conditions apply www.ucas.com/terms