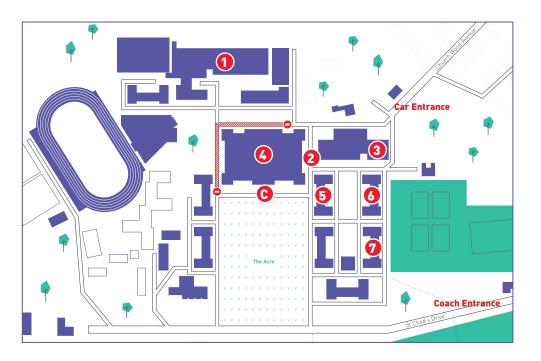

# **Headingley Campus**

### **Exhibition and Refreshments**

1. Main Exhibition Hall 📫 💺

Registration Exhibition Teachers & Exhibitors Lounge

- 2. Street Food Market, Student Experience Tours
- 3. Campus Central ↑↑ &
  Food Court | Campus Shop
  Students' Union
  ATM

### **Seminars**

- 4. James Graham Building 👬 🖔
- 5. Caedmon Hall 📫 🖔
- 6. Priestley Hall 📫 🖔
- 7. Macaulay Hall 📫 🖔
- C. Coach Drop-off / Pick-up

### **Student Experience Tours**

Want to get a taste of university life? Take one of our Student Experience Tours, led by a current student. They'll show you around our campus and student accommodation and answer your questions about student life.

Tours depart every 10-15 minutes from the Street Food Market (number 2 on the map).

Don't forget to visit the Street Food Market, where you'll find a range of reasonably priced pop-up food vendors.