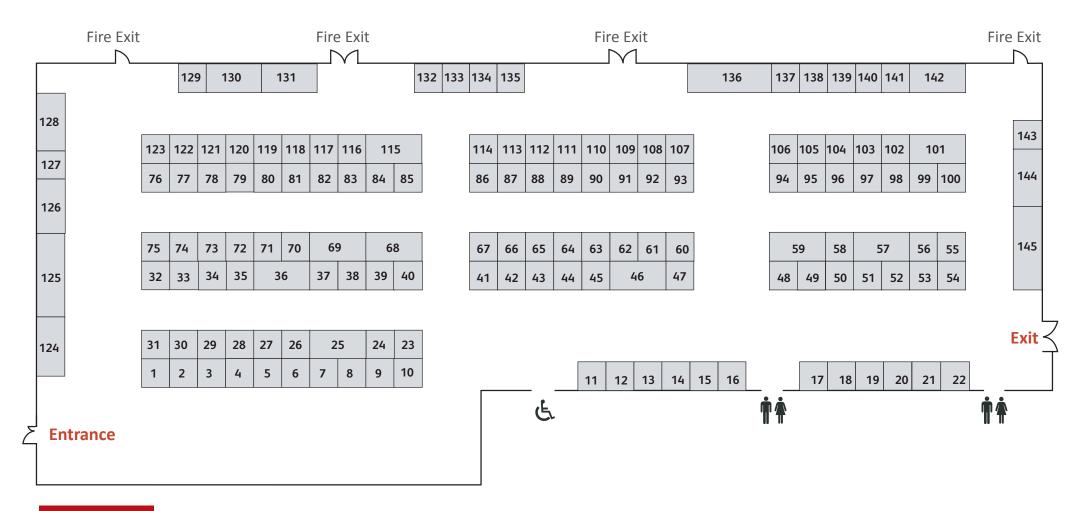

# **Exhibitors and stand numbers**

### Here is a list of everyone exhibiting – time to get researching!

| University of Aberdeen 1 Abertay University 2 Aberystwyth University 3 The Academy of Contemporary Music 4 Anglia Ruskin University academically ambitious for ourselves and our students. We are enterprising and innovative and nurture those qualities in our students.  Askham Bryan College 6 Aston University 7 Backstage Academy 8 Bangor University 9 Barnsley College 10 University of Bath 17 Bath Spa University 18 Birmingham City University 19 University of Birmingham 20 University of Birmingham 20 University of Birmingham 20 University centre Bishop Burton and Riseholme college 21 Bishop Grosseteste University 23 Birm 24 University of Bolton 25 University of Bradford 125 University Centre Bradford College 126 The University Centre Bristol 26 Brunel University 28 University Centre Bradford College 126 Chiversity Centre Bradford College 126 Brunel University Of Bristol 26 Brunel University 28 University of Cambridge 29 Canterbury Christ Church University 30 Cardiff University Christ Church University 31 | Exhibitors                                                                                                     |    | Stand Number |
|--------------------------------------------------------------------------------------------------------------------------------------------------------------------------------------------------------------------------------------------------------------------------------------------------------------------------------------------------------------------------------------------------------------------------------------------------------------------------------------------------------------------------------------------------------------------------------------------------------------------------------------------------------------------------------------------------------------------------------------------------------------------------------------------------------------------------------------------------------------------------------------------------------------------------------------------------------------------------------------------------------------------------------------------------------|----------------------------------------------------------------------------------------------------------------|----|--------------|
| Aberystwyth University  The Academy of Contemporary Music  Anglia Ruskin University academically ambitious for ourselves and our students. We are enterprising and innovative and nurture those qualities in our students.  Askham Bryan College 6 Aston University 7 Backstage Academy 8 Bangor University 9 Barnsley College 10 University of Bath 17 Bath Spa University 18 Birmingham City University 19 University of Birmingham 20 University centre Bishop Burton and Riseholme college Bishop Grosseteste University 23 Bimm 24 University of Botton 25 University of Bradford 26 Brunel University London 27 Bucks New University 28 University Cambridge 29 Canterbury Christ Church University 30                                                                                                                                                                                                                                                                                                                                           | University of Aberdeen                                                                                         |    | 1            |
| The Academy of Contemporary Music  Anglia Ruskin University academically ambitious for ourselves and our students. We are enterprising and innovative and nurture those qualities in our students.  Askham Bryan College 6 Aston University 7 Backstage Academy 8 Bangor University 9 Barnsley College 10 University of Bath 17 Bath Spa University 18 Birmingham City University 19 University of Birmingham 20 University centre Bishop Burton and Riseholme college Bishop Grosseteste University 23 Bimm 24 University of Bradford 125 University Centre Bradford College 126 The University of Bristol 26 Brunel University London 27 Bucks New University 28 University of Cambridge 29 Canterbury Christ Church University 30                                                                                                                                                                                                                                                                                                                   | Abertay University                                                                                             |    | 2            |
| Anglia Ruskin University academically ambitious for ourselves and our students. We are enterprising and innovative and nurture those qualities in our students.  Askham Bryan College 6 Aston University 7 Backstage Academy 8 Bangor University 9 Barnsley College 10 University of Bath 17 Bath Spa University 18 Birmingham City University 19 University of Birmingham 20 University of Birmingham 20 University centre Bishop Burton and Riseholme college 21 Bishop Grosseteste University 23 Birmm 24 University of Bradford 125 University Centre Bradford College 126 The University of Bristol 26 Brunel University London 27 Bucks New University 28 University of Cambridge 29 Canterbury Christ Church University 30                                                                                                                                                                                                                                                                                                                      | Aberystwyth University                                                                                         |    | 3            |
| academically ambitious for ourselves and our students. We are enterprising and innovative and nurture those qualities in our students.  Askham Bryan College  Aston University  7  Backstage Academy  8  Bangor University  9  Barnsley College  10  University of Bath  17  Bath Spa University  18  Birmingham City University  19  University of Birmingham  20  University centre Bishop Burton and Riseholme college  Bishop Grosseteste University  23  Bimm  24  University of Bolton  25  University Centre Bradford College  126  The University Of Bristol  26  Brunel University  28  University of Cambridge  29  Canterbury Christ Church University  30                                                                                                                                                                                                                                                                                                                                                                                  | The Academy of Contemporary Music                                                                              |    | 4            |
| Aston University Backstage Academy 8 Bangor University 9 Barnsley College 10 University of Bath 17 Bath Spa University 18 Birmingham City University 19 University of Birmingham 20 University centre Bishop Burton and Riseholme college 21 Bishop Grosseteste University 23 Bimm 24 University of Bolton 25 University of Bradford 125 University Centre Bradford College 126 The University of Bristol 26 Brunel University London 27 Bucks New University 28 University of Cambridge 29 Canterbury Christ Church University 30                                                                                                                                                                                                                                                                                                                                                                                                                                                                                                                     | academically ambitious for ourselves and our students.<br>We are enterprising and innovative and nurture those |    | 5            |
| Backstage Academy8Bangor University9Barnsley College10University of Bath17Bath Spa University18Birmingham City University19University of Birmingham20University centre Bishop Burton and Riseholme college21Bishop Grosseteste University23Bimm24University of Bolton25University of Bradford125University Centre Bradford College126The University of Bristol26Brunel University London27Bucks New University28University of Cambridge29Canterbury Christ Church University30                                                                                                                                                                                                                                                                                                                                                                                                                                                                                                                                                                         | Askham Bryan College                                                                                           |    | 6            |
| Bangor University9Barnsley College10University of Bath17Bath Spa University18Birmingham City University19University of Birmingham20University centre Bishop Burton and Riseholme college21Bishop Grosseteste University23Bimm24University of Bolton25University of Bradford125University Centre Bradford College126The University of Bristol26Brunel University London27Bucks New University28University of Cambridge29Canterbury Christ Church University30                                                                                                                                                                                                                                                                                                                                                                                                                                                                                                                                                                                           | Aston University                                                                                               |    | 7            |
| Barnsley College 10 University of Bath 17 Bath Spa University 18 Birmingham City University 19 University of Birmingham 20 University centre Bishop Burton and Riseholme college 21 Bishop Grosseteste University 23 Bimm 24 University of Bolton 25 University of Bradford 125 University Centre Bradford College 126 The University of Bristol 26 Brunel University London 27 Bucks New University 28 University of Cambridge 29 Canterbury Christ Church University 30                                                                                                                                                                                                                                                                                                                                                                                                                                                                                                                                                                              | Backstage Academy                                                                                              |    | 8            |
| University of Bath 17 Bath Spa University 18 Birmingham City University 19 University of Birmingham 20 University centre Bishop Burton and Riseholme college 21 Bishop Grosseteste University 23 Bimm 24 University of Bolton 25 University of Bradford 125 University of Bradford 25 University Of Bradford 26 The University of Bristol 26 Brunel University London 27 Bucks New University 28 University of Cambridge 29 Canterbury Christ Church University 30                                                                                                                                                                                                                                                                                                                                                                                                                                                                                                                                                                                     | Bangor University                                                                                              |    | 9            |
| Bath Spa University18Birmingham City University19University of Birmingham20University centre Bishop Burton and Riseholme college21Bishop Grosseteste University23Bimm24University of Bolton25University of Bradford125University Centre Bradford College126The University of Bristol26Brunel University London27Bucks New University28University of Cambridge29Canterbury Christ Church University30                                                                                                                                                                                                                                                                                                                                                                                                                                                                                                                                                                                                                                                   | Barnsley College                                                                                               |    | 10           |
| Birmingham City University 19 University of Birmingham 20 University centre Bishop Burton and Riseholme college 21 Bishop Grosseteste University 23 Bimm 24 University of Bolton 25 University of Bradford 125 University Centre Bradford College 126 The University of Bristol 26 Brunel University London 27 Bucks New University 28 University of Cambridge 29 Canterbury Christ Church University 30                                                                                                                                                                                                                                                                                                                                                                                                                                                                                                                                                                                                                                               | University of Bath                                                                                             |    | 17           |
| University of Birmingham20University centre Bishop Burton and Riseholme college21Bishop Grosseteste University23Bimm24University of Bolton25University of Bradford125University Centre Bradford College126The University of Bristol26Brunel University London27Bucks New University28University of Cambridge29Canterbury Christ Church University30                                                                                                                                                                                                                                                                                                                                                                                                                                                                                                                                                                                                                                                                                                    | Bath Spa University                                                                                            |    | 18           |
| University centre Bishop Burton and Riseholme college  21 Bishop Grosseteste University  23 Bimm  24 University of Bolton  25 University of Bradford  125 University Centre Bradford College  126 The University of Bristol  26 Brunel University London  27 Bucks New University  28 University of Cambridge  29 Canterbury Christ Church University  30                                                                                                                                                                                                                                                                                                                                                                                                                                                                                                                                                                                                                                                                                              | Birmingham City University                                                                                     |    | 19           |
| Bishop Grosseteste University  23  Bimm  24  University of Bolton  25  University of Bradford  125  University Centre Bradford College  126  The University of Bristol  26  Brunel University London  27  Bucks New University  28  University of Cambridge  29  Canterbury Christ Church University  30                                                                                                                                                                                                                                                                                                                                                                                                                                                                                                                                                                                                                                                                                                                                               | University of Birmingham                                                                                       |    | 20           |
| Bimm 24 University of Bolton 25 University of Bradford 125 University Centre Bradford College 126 The University of Bristol 26 Brunel University London 27 Bucks New University 28 University of Cambridge 29 Canterbury Christ Church University 30                                                                                                                                                                                                                                                                                                                                                                                                                                                                                                                                                                                                                                                                                                                                                                                                   | University centre Bishop Burton and Riseholme colle                                                            | ge | 21           |
| University of Bolton 25 University of Bradford 125 University Centre Bradford College 126 The University of Bristol 26 Brunel University London 27 Bucks New University 28 University of Cambridge 29 Canterbury Christ Church University 30                                                                                                                                                                                                                                                                                                                                                                                                                                                                                                                                                                                                                                                                                                                                                                                                           | Bishop Grosseteste University                                                                                  |    | 23           |
| University of Bradford 125 University Centre Bradford College 126 The University of Bristol 26 Brunel University London 27 Bucks New University 28 University of Cambridge 29 Canterbury Christ Church University 30                                                                                                                                                                                                                                                                                                                                                                                                                                                                                                                                                                                                                                                                                                                                                                                                                                   | Bimm                                                                                                           |    | 24           |
| University Centre Bradford College  The University of Bristol  Brunel University London  27  Bucks New University  28  University of Cambridge  29  Canterbury Christ Church University  30                                                                                                                                                                                                                                                                                                                                                                                                                                                                                                                                                                                                                                                                                                                                                                                                                                                            | University of Bolton                                                                                           |    | 25           |
| The University of Bristol26Brunel University London27Bucks New University28University of Cambridge29Canterbury Christ Church University30                                                                                                                                                                                                                                                                                                                                                                                                                                                                                                                                                                                                                                                                                                                                                                                                                                                                                                              | University of Bradford                                                                                         |    | 125          |
| Brunel University London 27 Bucks New University 28 University of Cambridge 29 Canterbury Christ Church University 30                                                                                                                                                                                                                                                                                                                                                                                                                                                                                                                                                                                                                                                                                                                                                                                                                                                                                                                                  | University Centre Bradford College                                                                             |    | 126          |
| Bucks New University 28 University of Cambridge 29 Canterbury Christ Church University 30                                                                                                                                                                                                                                                                                                                                                                                                                                                                                                                                                                                                                                                                                                                                                                                                                                                                                                                                                              | The University of Bristol                                                                                      |    | 26           |
| University of Cambridge 29 Canterbury Christ Church University 30                                                                                                                                                                                                                                                                                                                                                                                                                                                                                                                                                                                                                                                                                                                                                                                                                                                                                                                                                                                      | Brunel University London                                                                                       |    | 27           |
| Canterbury Christ Church University 30                                                                                                                                                                                                                                                                                                                                                                                                                                                                                                                                                                                                                                                                                                                                                                                                                                                                                                                                                                                                                 | Bucks New University                                                                                           |    | 28           |
|                                                                                                                                                                                                                                                                                                                                                                                                                                                                                                                                                                                                                                                                                                                                                                                                                                                                                                                                                                                                                                                        | University of Cambridge                                                                                        |    | 29           |
| Cardiff University 31                                                                                                                                                                                                                                                                                                                                                                                                                                                                                                                                                                                                                                                                                                                                                                                                                                                                                                                                                                                                                                  | Canterbury Christ Church University                                                                            |    | 30           |
|                                                                                                                                                                                                                                                                                                                                                                                                                                                                                                                                                                                                                                                                                                                                                                                                                                                                                                                                                                                                                                                        | Cardiff University                                                                                             |    | 31           |

| Exhibitors                                                                                                                                                                                                   | Stand Number |
|--------------------------------------------------------------------------------------------------------------------------------------------------------------------------------------------------------------|--------------|
| Cardiff Metropolitan University                                                                                                                                                                              | 32           |
| University of Central Lancashire                                                                                                                                                                             | 33           |
| Royal Central School of Speech and Drama                                                                                                                                                                     | 72           |
| University of Chester                                                                                                                                                                                        | 34           |
| City, University of London                                                                                                                                                                                   | 75           |
| Coventry University                                                                                                                                                                                          | 35           |
| CU Scarborough - Part of the Coventry University Group                                                                                                                                                       | 36           |
| Craven College                                                                                                                                                                                               | 37           |
| University for the Creative Arts                                                                                                                                                                             | 38           |
| University of Cumbria                                                                                                                                                                                        | 39           |
| De Montfort University                                                                                                                                                                                       | 40           |
| University of Derby                                                                                                                                                                                          | 41           |
| University of Dundee                                                                                                                                                                                         | 42           |
| Durham University                                                                                                                                                                                            | 43           |
| University of East Anglia (UEA) UEA is a top 15 UK university (Times/Sunday Times 2019) based in Norwich, Norfolk. University of East Anglia                                                                 | 44           |
| University of East London The University of East London offers a range of undergraduate courses, preparing our students for the jobs of the future. Visit us: uel.ac.uk/open-days  University of East London | 45           |
| Edge Hill University                                                                                                                                                                                         | 46           |
| The University of Edinburgh                                                                                                                                                                                  | 47           |
| University of Essex                                                                                                                                                                                          | 48           |
| Falmouth University                                                                                                                                                                                          | 22           |
| University of Glasgow                                                                                                                                                                                        | 49           |
| Glasgow Caledonian University                                                                                                                                                                                | 50           |

# **Exhibitors and stand numbers**

| Exhibitors                                                                                                                                                                                                                              |                                                         | Stand Number |
|-----------------------------------------------------------------------------------------------------------------------------------------------------------------------------------------------------------------------------------------|---------------------------------------------------------|--------------|
| The Glasgow School of Art                                                                                                                                                                                                               |                                                         | 51           |
| Wrexham Glyndwr University                                                                                                                                                                                                              |                                                         | 52           |
| Goldsmiths, University of London                                                                                                                                                                                                        |                                                         | 73           |
| Hadlow Group                                                                                                                                                                                                                            |                                                         | 53           |
| Harper Adams University                                                                                                                                                                                                                 |                                                         | 54           |
| Heriot-Watt University                                                                                                                                                                                                                  |                                                         | 55           |
| University of the Highlands and Islands                                                                                                                                                                                                 |                                                         | 56           |
| University of Huddersfield                                                                                                                                                                                                              |                                                         | 57           |
| NOVUS                                                                                                                                                                                                                                   |                                                         | 58           |
| University of Hull What does our Team GB partnership mean for you? What's it like in the UK's most affordable student city? And how can you get your hands on a cash award of up to £2,000? Find out at stand 59. hull.ac.uk/choosehull | TEAM GB UNIVERSITY OF HULL  OFFICIAL UNIVERSITY PARTING | 59           |
| ICAEW                                                                                                                                                                                                                                   |                                                         | 60           |
| IE University, Spain                                                                                                                                                                                                                    |                                                         | 61           |
| Imperial College London                                                                                                                                                                                                                 |                                                         | 62           |
| The London Institute of Banking & Finance                                                                                                                                                                                               |                                                         | 63           |
| Keele University                                                                                                                                                                                                                        |                                                         | 64           |
| University of Kent                                                                                                                                                                                                                      |                                                         | 65           |
| King's College London                                                                                                                                                                                                                   |                                                         | 74           |
| Lancaster University                                                                                                                                                                                                                    |                                                         | 66           |
| University of Law                                                                                                                                                                                                                       |                                                         | 68           |
| University Centre at Leeds City College                                                                                                                                                                                                 |                                                         | 67           |
| University of Leeds                                                                                                                                                                                                                     |                                                         | 69           |
| Leeds Trinity University                                                                                                                                                                                                                |                                                         | 136          |
| Leeds Beckett University Looking for an education that sets you apart? An opportunity to study in an amazing student city? Visit our stand for a chat about how one of our courses can help you in your future career.                  | LEEDS<br>BECKETT<br>UNIVERSITY                          | 145          |
| <b>Leeds Arts University</b> We are the only specialist arts university in the North of England and have been delivering arts education for over 170 years.                                                                             | LEEDS<br>ARTS<br>UNIVERSITY                             | 70           |
| Leeds College of Music                                                                                                                                                                                                                  |                                                         | 71           |
|                                                                                                                                                                                                                                         |                                                         |              |

| Exhibitors                                             | Stand Number |
|--------------------------------------------------------|--------------|
| University of Leicester                                | 81           |
| University of Lincoln                                  | 82           |
| University of Liverpool                                | 83           |
| Liverpool Hope University                              | 84           |
| Liverpool John Moores University                       | 85           |
| London Metropolitan University                         | 86           |
| London School of Economics and Political Science (LSE) | 76           |
| London South Bank University                           | 87           |
| Loughborough College                                   | 88           |
| Loughborough University                                | 89           |
| UCEN Manchester                                        | 90           |
| The University of Manchester                           | 91           |
| Manchester Metropolitan University                     | 92           |
| University Centre Myerscough                           | 93           |
| Newcastle University                                   | 94           |
| New College Durham                                     | 95           |
| Nottingham College University Centre                   | 96           |
| University of Northampton                              | 100          |
| Norwich University of the Arts                         | 97           |
| New College of the Humanities                          | 98           |
| The Northern School of Art                             | 99           |
| Northumbria University                                 | 101          |
| University of Nottingham                               | 102          |
| Nottingham Trent University                            | 103          |
| University of Oxford                                   | 104          |
| Oxford Brookes University                              | 105          |
| Queen Margaret University                              | 106          |
| Queen's University Belfast                             | 107          |
| University of Reading                                  | 108          |
| Robert Gordon University                               | 109          |
| Royal Agricultural University                          | 110          |
| Royal Academy of Dance                                 | 111          |
| Royal Holloway, University of London                   | 77           |
| Royal Veterinary College, University of London         | 78           |

# **Exhibitors and stand numbers**

| Exhibitors                                                                                    |                                            | Stand Number |
|-----------------------------------------------------------------------------------------------|--------------------------------------------|--------------|
| University of Salford                                                                         |                                            | 112          |
| SAE Institute                                                                                 |                                            | 113          |
| SOAS University of London                                                                     |                                            | 79           |
| University of Sheffield                                                                       |                                            | 114          |
| Sheffield Hallam University                                                                   |                                            | 115          |
| University of Southampton                                                                     |                                            | 116          |
| Solent University - Southampton                                                               |                                            | 127          |
| University of St Andrews                                                                      |                                            | 117          |
| St Mary's University                                                                          |                                            | 118          |
| Staffordshire University                                                                      |                                            | 119          |
| University of Stirling                                                                        |                                            | 120          |
| University of Strathclyde                                                                     |                                            | 121          |
| University of Suffolk                                                                         |                                            | 122          |
| University of Sunderland                                                                      |                                            | 128          |
| University of Surrey                                                                          |                                            | 123          |
| University of Sussex                                                                          |                                            | 129          |
| Swansea University                                                                            |                                            | 130          |
| Teesside University                                                                           |                                            | 131          |
| University of Wales Trinity Saint David                                                       |                                            | 132          |
| UCFB                                                                                          |                                            | 133          |
| University of the Arts London                                                                 |                                            | 134          |
| UCL                                                                                           |                                            | 80           |
| University of West London                                                                     |                                            | 135          |
| University of Warwick                                                                         |                                            | 137          |
| University of Westminster                                                                     |                                            | 138          |
| University of Wolverhampton                                                                   |                                            | 139          |
| University of Winchester                                                                      |                                            | 140          |
| University of Worcester                                                                       |                                            | 141          |
| University of York                                                                            |                                            | 142          |
| York College                                                                                  |                                            | 143          |
| York St John University Find out how York St John University can help you achieve your goals. | Est.   YORK<br>1841   STJOHN<br>UNIVERSITY | 144          |

| Non HE/FE Exhibitors                                        | Stand Number |
|-------------------------------------------------------------|--------------|
| British Army                                                | 11           |
| National Apprenticeship Service                             | 12           |
| Royal Air Force                                             | 13           |
| PwC                                                         | 14           |
| Swiss Education Group (Swiss Hospitality Management School) | 15           |
| St John Ambulance                                           | 16           |
| UCAS                                                        | 124          |

# Who is where?

Registration