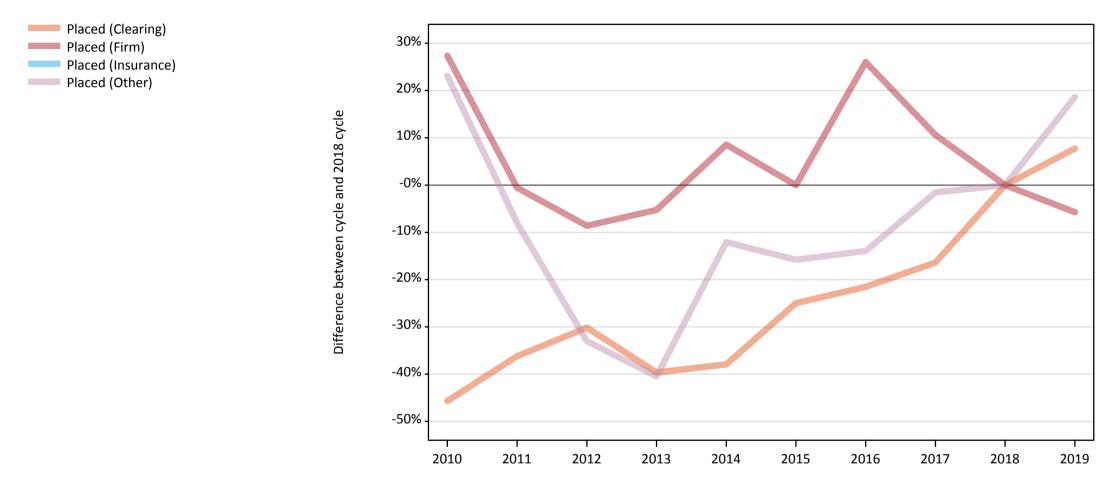

#### **AB.6 Placed main scheme applicants to nursing from all domiciles: SQA results day** All Main scheme placed routes (excluding Adjustment): change relative to 2018 cycle totals

Note: The percentage change is not plotted in the above chart for groups with fewer than 30 placed applicants in any one cycle.

## AB.8 Placed main scheme applicants to nursing from all domiciles: SQA results day

All Main scheme placed routes (excluding Adjustment): change relative to 2018 cycle totals

| Applicant type | Status             | 2010 | 2011 | 2012 | 2013 | 2014 | 2015 | 2016 | 2017 | 2018 | 2019 |
|----------------|--------------------|------|------|------|------|------|------|------|------|------|------|
| Main scheme    | Placed (Clearing)  | -46% | -36% | -30% | -40% | -38% | -25% | -22% | -16% | 0%   | 8%   |
|                | Placed (Firm)      | 27%  | -1%  | -9%  | -5%  | 9%   | -0%  | 26%  | 11%  | 0%   | -6%  |
|                | Placed (Insurance) | -5%  | -40% | -48% | -18% | -25% | 5%   | 53%  | 25%  | 0%   | 10%  |
|                | Placed (Other)     | 23%  | -8%  | -33% | -40% | -12% | -16% | -14% | -2%  | 0%   | 19%  |