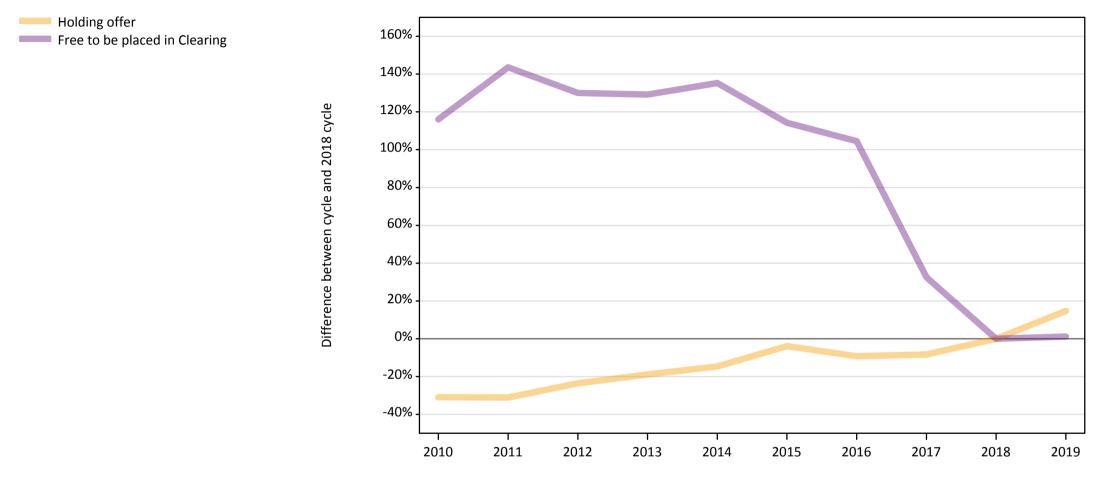

# **AB.9** Main scheme nursing applicants not currently placed from all domiciles: SQA results day Applicants in unplaced states: change relative to 2018 cycle totals

Note: The percentage change is not plotted in the above chart for groups with fewer than 30 unplaced applicants in any one cycle.

# AB.11 Main scheme nursing applicants not currently placed from all domiciles: SQA results day

Applicants in unplaced states: change relative to 2018 cycle totals

| Applicant type | Status                        | 2010 | 2011 | 2012 | 2013 | 2014 | 2015 | 2016 | 2017 | 2018 | 2019 |
|----------------|-------------------------------|------|------|------|------|------|------|------|------|------|------|
| Main scheme    | Holding offer                 | -31% | -31% | -24% | -19% | -15% | -4%  | -9%  | -8%  | 0%   | 15%  |
|                | Free to be placed in Clearing | 116% | 144% | 130% | 129% | 135% | 114% | 105% | 33%  | 0%   | 1%   |