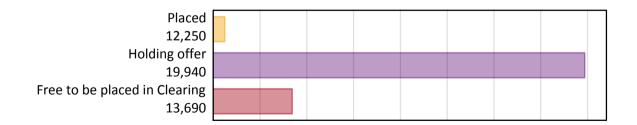

#### AB.1 Nursing applicants by type and status from all domiciles, 2019 cycle

Nursing applicants at SQA results day. Applicants who applied to nursing but who are placed at, or holding offers solely to, non-B7 courses are not included.

| Applicant type     | Status                        | 2019   |
|--------------------|-------------------------------|--------|
| Main scheme        | Placed (Clearing)             | 130    |
|                    | Placed (Firm)                 | 11,270 |
|                    | Placed (Insurance)            | 40     |
|                    | Placed (Other)                | 770    |
|                    | Holding offer                 | 19,940 |
|                    | Free to be placed in Clearing | 13,690 |
| Direct to Clearing | Placed (Direct to Clearing)   | 50     |
|                    | Other (Direct to Clearing)    | 220    |
| All applicants     | Placed                        | 12,250 |