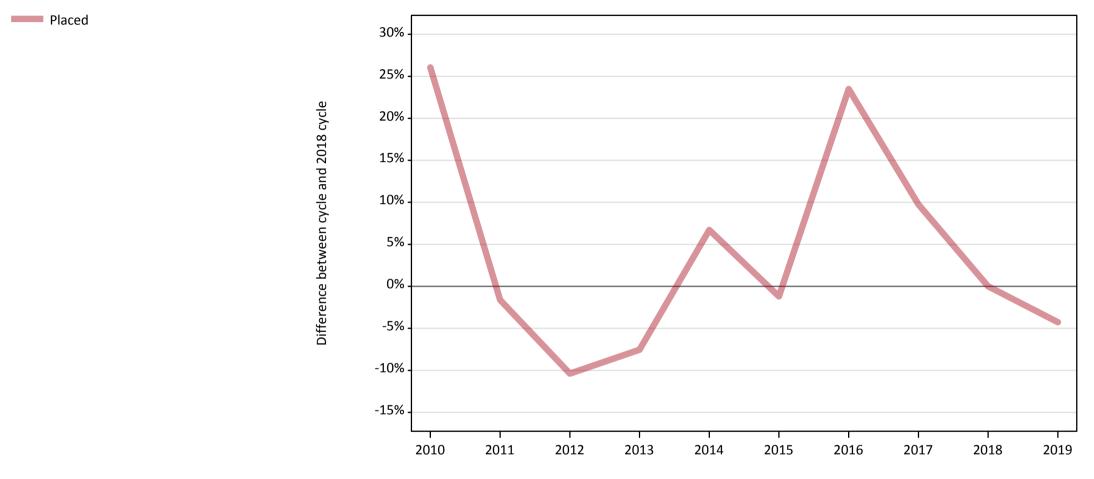

#### **AB.3 All placed applicants to nursing from all domiciles: SQA results day** All placed applicants to nursing: change relative to 2018 cycle totals

Note: The percentage change is not plotted in the above chart for groups with fewer than 30 placed applicants in any one cycle.

# AB.5 All placed applicants to nursing from all domiciles: SQA results day

All placed applicants to nursing: change relative to 2018 cycle totals

| Applicant type | Status | 2010 | 2011 | 2012 | 2013 | 2014 | 2015 | 2016 | 2017 | 2018 | 2019 |
|----------------|--------|------|------|------|------|------|------|------|------|------|------|
| All applicants | Placed | 26%  | -2%  | -10% | -8%  | 7%   | -1%  | 23%  | 10%  | 0%   | -4%  |