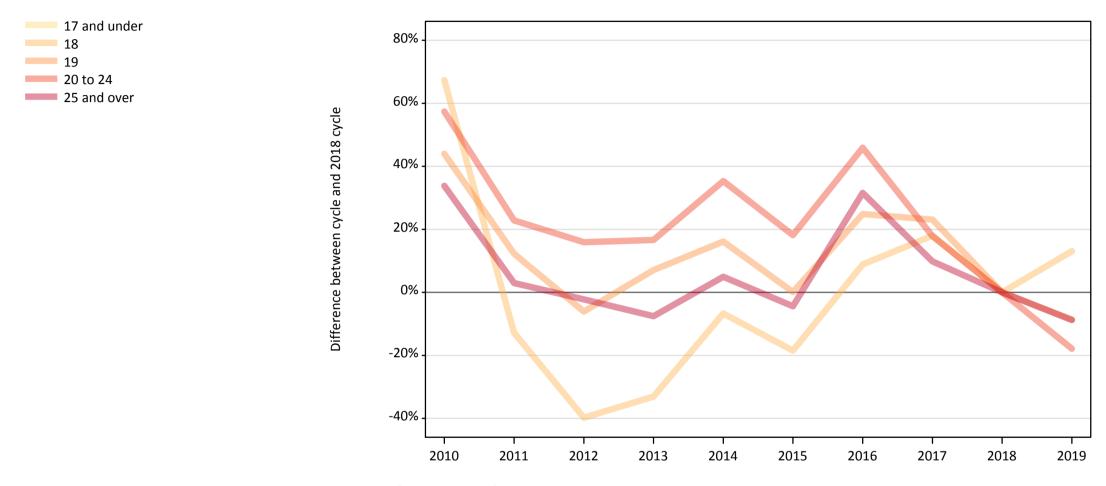

#### **CB.3 Placed applicants to nursing from England by age group at SQA results day** Selected age groups: difference between cycle and 2018 cycle

### **CB.5 Placed applicants to nursing from England by age group at SQA results day** Selected age groups: difference between cycle and 2018 cycle

| Domicile of applic | ant Age group | 2010 | 2011 | 2012 | 2013 | 2014 | 2015 | 2016 | 2017 | 2018 | 2019 |
|--------------------|---------------|------|------|------|------|------|------|------|------|------|------|
| England            | 17 and under  |      |      |      |      |      |      |      |      |      |      |
|                    | 18            | 67%  | -13% | -40% | -33% | -7%  | -19% | 9%   | 18%  | 0%   | 13%  |
|                    | 19            | 44%  | 12%  | -6%  | 7%   | 16%  | 0%   | 25%  | 23%  | 0%   | -9%  |
|                    | 20 to 24      | 57%  | 23%  | 16%  | 17%  | 35%  | 18%  | 46%  | 18%  | 0%   | -18% |
|                    | 25 and over   | 34%  | 3%   | -2%  | -8%  | 5%   | -4%  | 32%  | 10%  | 0%   | -9%  |