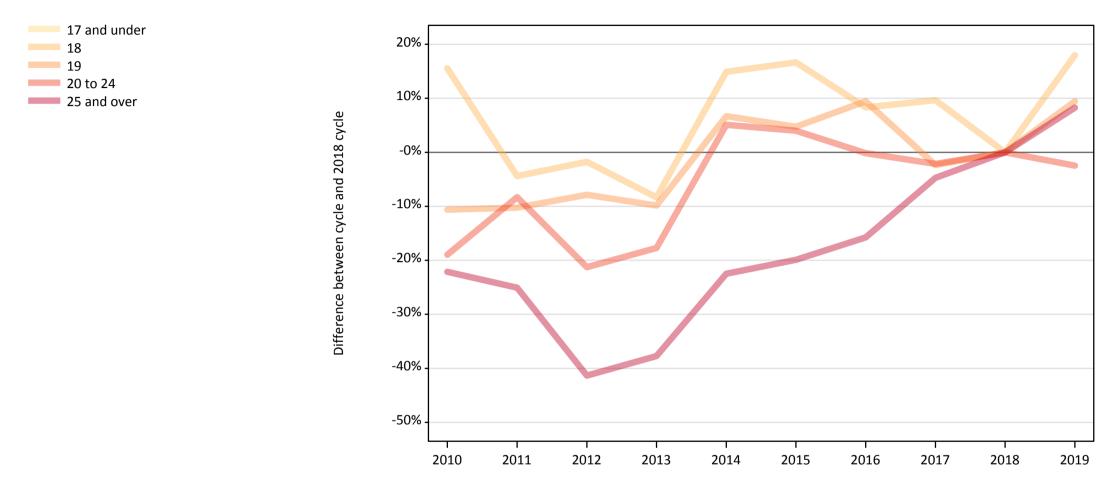

#### **CB.9 Placed applicants to nursing from Scotland by age group at SQA results day** Selected age groups: difference between cycle and 2018 cycle

### **CB.11 Placed applicants to nursing from Scotland by age group at SQA results day** Selected age groups: difference between cycle and 2018 cycle

Domicile of applicant 2010 2011 2012 2013 2014 2015 2016 2017 2018 Age group Scotland 17 and under 18 16% -4% -2% -8% 15% 17% 8% 10% 0% 19 -11% -10% -8% -10% 7% 5% 9% -2% 0% 20 to 24 5% -0% 0% -19% -21% -18% 4% -2% -8% 25 and over -22% -25% -41% -38% -22% -20% -16% -5% 0%