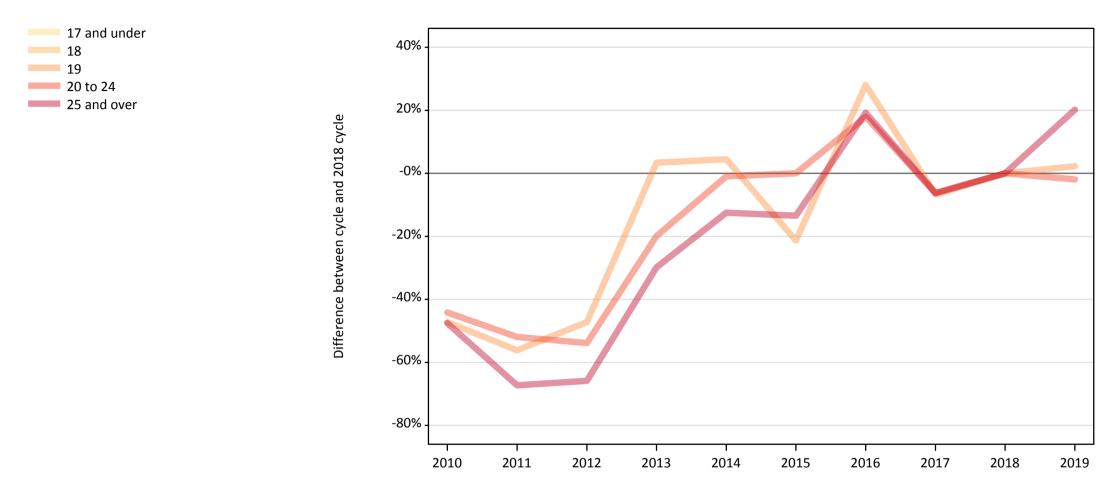

#### **CB.6 Placed applicants to nursing from Northern Ireland by age group at SQA results day** Selected age groups: difference between cycle and 2018 cycle

# CB.8 Placed applicants to nursing from Northern Ireland by age group at SQA results day

Selected age groups: difference between cycle and 2018 cycle

| Domicile of applican | t Age group  | 2010 | 2011 | 2012 | 2013 | 2014 | 2015 | 2016 | 2017 | 2018 | 2019 |
|----------------------|--------------|------|------|------|------|------|------|------|------|------|------|
| Northern Ireland     | 17 and under |      |      |      |      |      |      |      |      |      |      |
|                      | 18           | 0%   | -50% | -55% | -64% | -52% | -45% | -29% | -43% | 0%   | -52% |
|                      | 19           | -47% | -56% | -47% | 3%   | 4%   | -21% | 28%  | -7%  | 0%   | 2%   |
|                      | 20 to 24     | -44% | -52% | -54% | -20% | -1%  | 0%   | 18%  | -6%  | 0%   | -2%  |
|                      | 25 and over  | -48% | -67% | -66% | -30% | -13% | -13% | 19%  | -6%  | 0%   | 20%  |