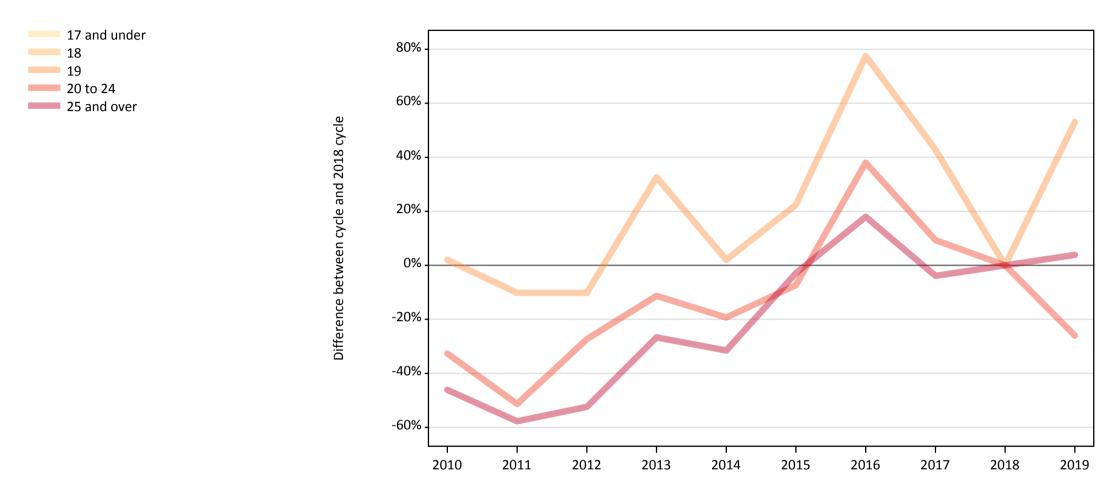

#### **CB.12 Placed applicants to nursing from Wales by age group at SQA results day** Selected age groups: difference between cycle and 2018 cycle

### **CB.14 Placed applicants to nursing from Wales by age group at SQA results day** Selected age groups: difference between cycle and 2018 cycle

| Domicile of applican | t Age group  | 2010 | 2011 | 2012 | 2013 | 2014 | 2015 | 2016 | 2017 | 2018 | 2019 |
|----------------------|--------------|------|------|------|------|------|------|------|------|------|------|
| Wales                | 17 and under |      |      |      |      |      |      |      |      |      |      |
|                      | 18           | -53% | -73% | -56% | -47% | -44% | -62% | -20% | -13% | 0%   | -27% |
|                      | 19           | 2%   | -10% | -10% | 33%  | 2%   | 22%  | 78%  | 43%  | 0%   | 53%  |
|                      | 20 to 24     | -33% | -51% | -27% | -11% | -19% | -7%  | 38%  | 9%   | 0%   | -26% |
|                      | 25 and over  | -46% | -58% | -52% | -27% | -32% | -3%  | 18%  | -4%  | 0%   | 4%   |