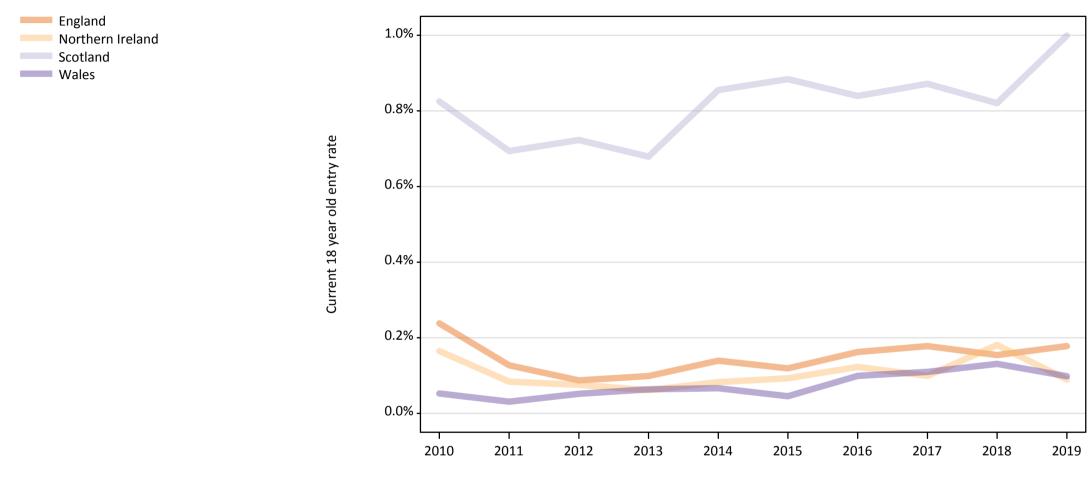

#### CB.15 Entry rates for 18 year olds by UK country of domicile: SQA results day

Placed 18 year old applicants to nursing as a proportion of the 18 year old population

## CB.16 Entry rates for 18 year olds by UK country of domicile: SQA results day

Placed 18 year old applicants to nursing as a proportion of the 18 year old population

| Domicile of applicant | Age group | 2010 | 2011 | 2012 | 2013 | 2014 | 2015 | 2016 | 2017 | 2018 | 2019 |
|-----------------------|-----------|------|------|------|------|------|------|------|------|------|------|
| England               | 18        | 0.2% | 0.1% | 0.1% | 0.1% | 0.1% | 0.1% | 0.2% | 0.2% | 0.2% | 0.2% |
| Northern Ireland      | 18        | 0.2% | 0.1% | 0.1% | 0.1% | 0.1% | 0.1% | 0.1% | 0.1% | 0.2% | 0.1% |
| Scotland              | 18        | 0.8% | 0.7% | 0.7% | 0.7% | 0.9% | 0.9% | 0.8% | 0.9% | 0.8% | 1.0% |
| Wales                 | 18        | 0.1% | 0.0% | 0.1% | 0.1% | 0.1% | 0.0% | 0.1% | 0.1% | 0.1% | 0.1% |