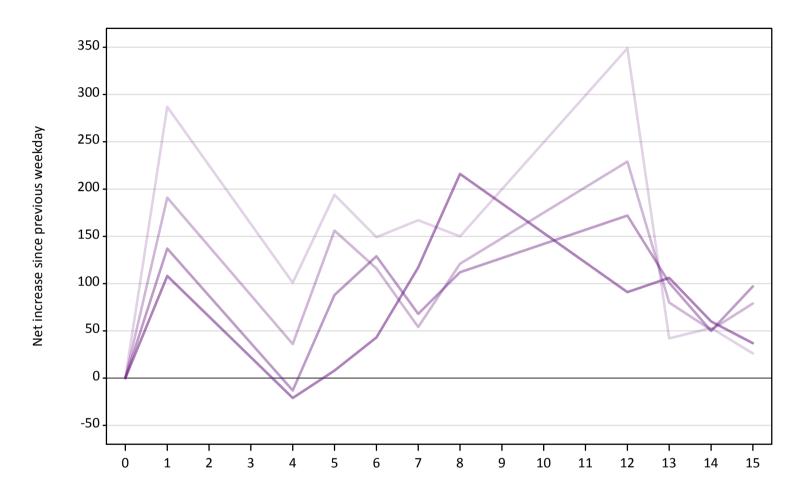

#### **A.24 Free to be placed in Clearing: Daily net change (from Northern Ireland)** Net increase since previous weekday (2019 cycle up to A level results day)

**A.25 Free to be placed in Clearing: Daily net change (from Northern Ireland)** Net increase since previous weekday (2019 cycle up to A level results day)

| Applicant status, days since A level results day |    | 2015 | 2016 | 2017 | 2018 | 2019 |
|--------------------------------------------------|----|------|------|------|------|------|
| Free to be placed in Clearing                    | 0  | 0    | 0    | 0    | 0    | 0    |
|                                                  | 1  | 290  | 190  | 140  | 110  |      |
|                                                  | 4  | 100  | 40   | -10  | -20  |      |
|                                                  | 5  | 190  | 160  | 90   | 10   |      |
|                                                  | 6  | 150  | 120  | 130  | 40   |      |
|                                                  | 7  | 170  | 50   | 70   | 120  |      |
|                                                  | 8  | 150  | 120  | 110  | 220  |      |
|                                                  | 12 | 350  | 230  | 170  | 90   |      |
|                                                  | 13 | 40   | 80   | 100  | 110  |      |
|                                                  | 14 | 50   | 50   | 50   | 60   |      |
|                                                  | 15 | 30   | 80   | 100  | 40   |      |