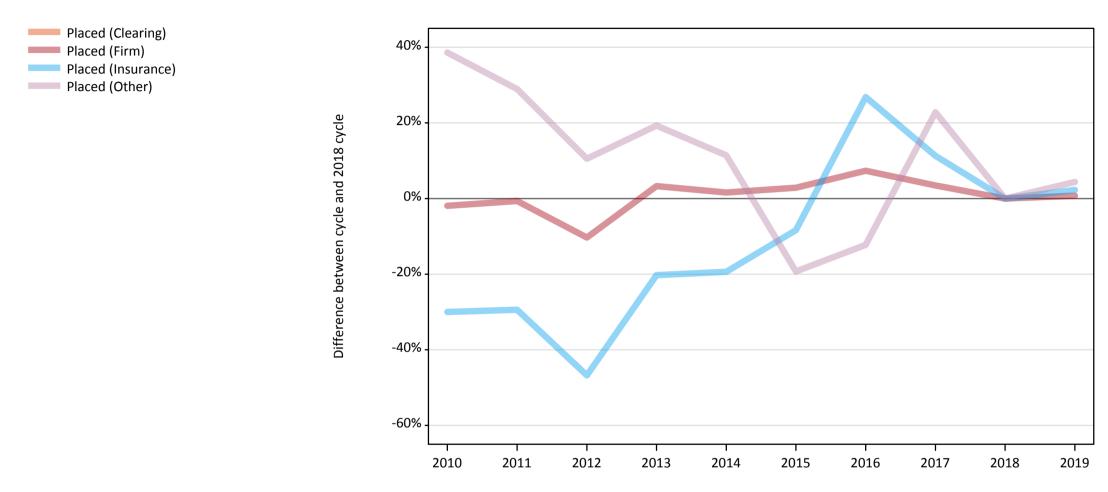

### A.6 Placed main scheme applicants from Northern Ireland: A level results day

All Main scheme placed routes (excluding Adjustment): difference between cycle and 2018 cycle

Note: The percentage change is not plotted in the above chart for groups with fewer than 30 placed applicants in any one cycle.

### A.8 Placed main scheme applicants from Northern Ireland: A level results day

All Main scheme placed routes (excluding Adjustment): difference between cycle and 2018 cycle

| Applicant type | Status             | 2010 | 2011 | 2012 | 2013 | 2014 | 2015 | 2016 | 2017 | 2018 | 2019 |
|----------------|--------------------|------|------|------|------|------|------|------|------|------|------|
| Main scheme    | Placed (Clearing)  | -71% | -66% | -66% | -41% | -12% | -56% | 29%  | -29% | 0%   | 24%  |
|                | Placed (Firm)      | -2%  | -1%  | -10% | 3%   | 2%   | 3%   | 7%   | 3%   | 0%   | 1%   |
|                | Placed (Insurance) | -30% | -29% | -47% | -20% | -19% | -8%  | 27%  | 11%  | 0%   | 2%   |
|                | Placed (Other)     | 39%  | 29%  | 11%  | 19%  | 11%  | -19% | -12% | 23%  | 0%   | 4%   |

Note: The percentage change is not recorded in the above table for groups with fewer than 10 placed applicants in that cycle or in the 2018 cycle.

[Analysis on placed by adjustment available from 16 August 2019]