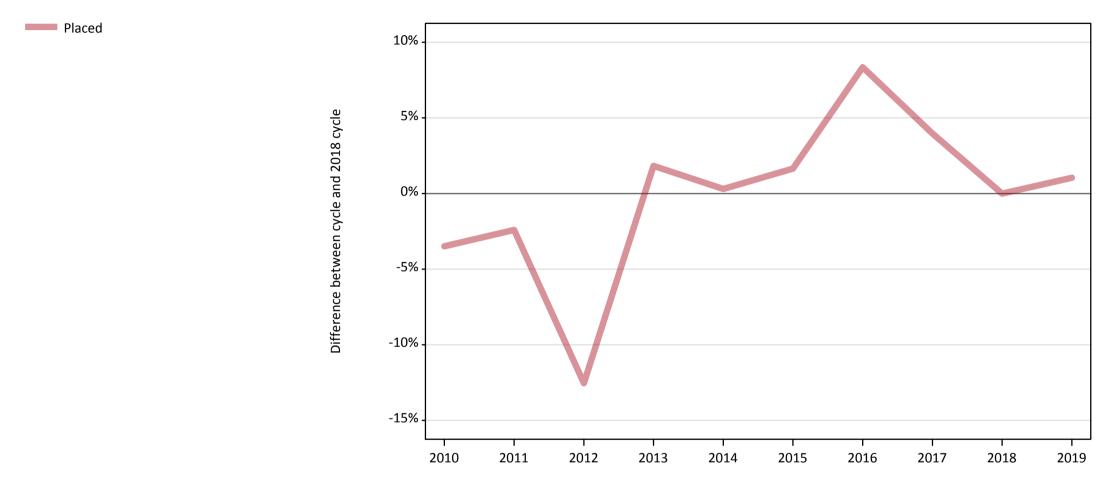

#### **A.3 All placed applicants from Northern Ireland: A level results day** All placed applicants: difference between cycle and 2018 cycle

Note: The percentage change is not plotted in the above chart for groups with fewer than 30 placed applicants in any one cycle.

#### A.5 All placed applicants from Northern Ireland: A level results day

All placed applicants: difference between cycle and 2018 cycle

| Applicant type Status | 2010 | 2011 | 2012 | 2013 | 2014 | 2015 | 2016 | 2017 | 2018 | 2019 |
|-----------------------|------|------|------|------|------|------|------|------|------|------|
| All applicants Placed | -3%  | -2%  | -13% | 2%   | 0%   | 2%   | 8%   | 4%   | 0%   | 1%   |

Note: The percentage change is not recorded in the above table for groups with fewer than 10 placed applicants in that cycle or in the 2018 cycle.