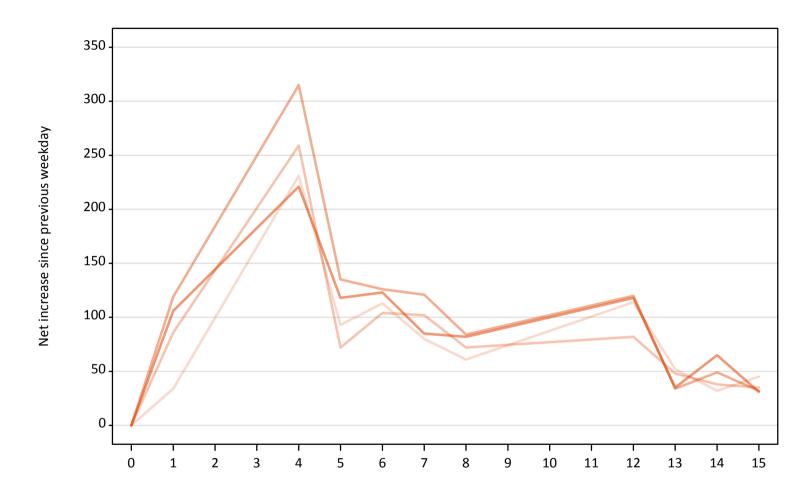

#### **A.20 Placed through Clearing only: Daily net change (from Northern Ireland)** Net increase since previous weekday (2019 cycle up to A level results day)

**A.21 Placed through Clearing only: Daily net change (from Northern Ireland)** Net increase since previous weekday (2019 cycle up to A level results day)

| Applicant status, days since A lev | el results day | 2015 | 2016 | 2017 | 2018 | 2019 |
|------------------------------------|----------------|------|------|------|------|------|
| Placed through Clearing only       | 0              | 0    | 0    | 0    | 0    | 0    |
|                                    | 1              | 30   | 90   | 120  | 110  |      |
|                                    | 4              | 230  | 260  | 320  | 220  |      |
|                                    | 5              | 90   | 70   | 140  | 120  |      |
|                                    | 6              | 110  | 100  | 130  | 120  |      |
|                                    | 7              | 80   | 100  | 120  | 90   |      |
|                                    | 8              | 60   | 70   | 80   | 80   |      |
|                                    | 12             | 110  | 80   | 120  | 120  |      |
|                                    | 13             | 50   | 50   | 30   | 40   |      |
|                                    | 14             | 30   | 40   | 50   | 70   |      |
|                                    | 15             | 50   | 40   | 30   | 30   |      |