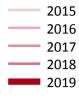

#### **A.18 All Placed: Daily net change (from Northern Ireland)** Net increase since previous weekday (2019 cycle up to A level results day)

**A.19 All Placed: Daily net change (from Northern Ireland)** Net increase since previous weekday (2019 cycle up to A level results day)

| Applicant status, days si | nce A level results day | 2015 | 2016 | 2017 | 2018 | 2019 |
|---------------------------|-------------------------|------|------|------|------|------|
| All Placed                | 0                       | 0    | 0    | 0    | 0    | 0    |
|                           | 1                       | 530  | 530  | 600  | 480  |      |
|                           | 4                       | 640  | 730  | 760  | 550  |      |
|                           | 5                       | 240  | 210  | 210  | 210  |      |
|                           | 6                       | 290  | 250  | 270  | 380  |      |
|                           | 7                       | 210  | 280  | 240  | 270  |      |
|                           | 8                       | 310  | 300  | 230  | 310  |      |
|                           | 12                      | 260  | 280  | 270  | 320  |      |
|                           | 13                      | 110  | 30   | 80   | 140  |      |
|                           | 14                      | 40   | 30   | 40   | 130  |      |
|                           | 15                      | 60   | 70   | 40   | 40   |      |