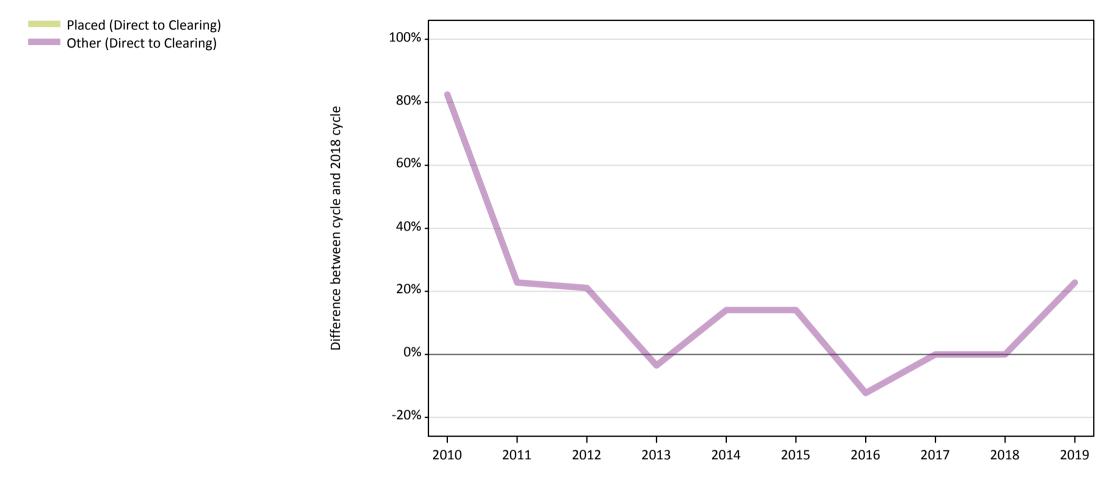

#### **A.15 Direct to Clearing applicants from Northern Ireland: A level results day** Direct to Clearing: difference between cycle and 2018 cycle

Note: The percentage change is not plotted in the above chart for groups with fewer than 30 placed applicants in any one cycle.

### A.17 Direct to Clearing applicants from Northern Ireland: A level results day

Direct to Clearing: difference between cycle and 2018 cycle

| Applicant type Status                                                                                                                                                                                                                                                                                                                                                                                                                                                                                                                                                                                                                                                                                                                                                                                                                                                                                                                                                                                                                                                                                                                                                                                                                                                                                                                                                                                                                                                                                                                                                                                                                                                                                                                                                                                                                                                                                                                                                                                                                                                                                                          | 2010                | 2011 | 2012 | 2013 | 2014 | 2015 | 2016 | 2017 | 2018 | 2019 |
|--------------------------------------------------------------------------------------------------------------------------------------------------------------------------------------------------------------------------------------------------------------------------------------------------------------------------------------------------------------------------------------------------------------------------------------------------------------------------------------------------------------------------------------------------------------------------------------------------------------------------------------------------------------------------------------------------------------------------------------------------------------------------------------------------------------------------------------------------------------------------------------------------------------------------------------------------------------------------------------------------------------------------------------------------------------------------------------------------------------------------------------------------------------------------------------------------------------------------------------------------------------------------------------------------------------------------------------------------------------------------------------------------------------------------------------------------------------------------------------------------------------------------------------------------------------------------------------------------------------------------------------------------------------------------------------------------------------------------------------------------------------------------------------------------------------------------------------------------------------------------------------------------------------------------------------------------------------------------------------------------------------------------------------------------------------------------------------------------------------------------------|---------------------|------|------|------|------|------|------|------|------|------|
| Direct to Clearing Placed (Direct to Clearing Pl | ect to Clearing)    |      |      |      |      |      | -6%  | -24% | 0%   | 65%  |
| Other (Dire                                                                                                                                                                                                                                                                                                                                                                                                                                                                                                                                                                                                                                                                                                                                                                                                                                                                                                                                                                                                                                                                                                                                                                                                                                                                                                                                                                                                                                                                                                                                                                                                                                                                                                                                                                                                                                                                                                                                                                                                                                                                                                                    | ct to Clearing) 82% | 23%  | 21%  | -4%  | 14%  | 14%  | -12% | 0%   | 0%   | 23%  |

Note: The percentage change is not recorded in the above table for groups with fewer than 10 placed applicants in that cycle or in the 2018 cycle.