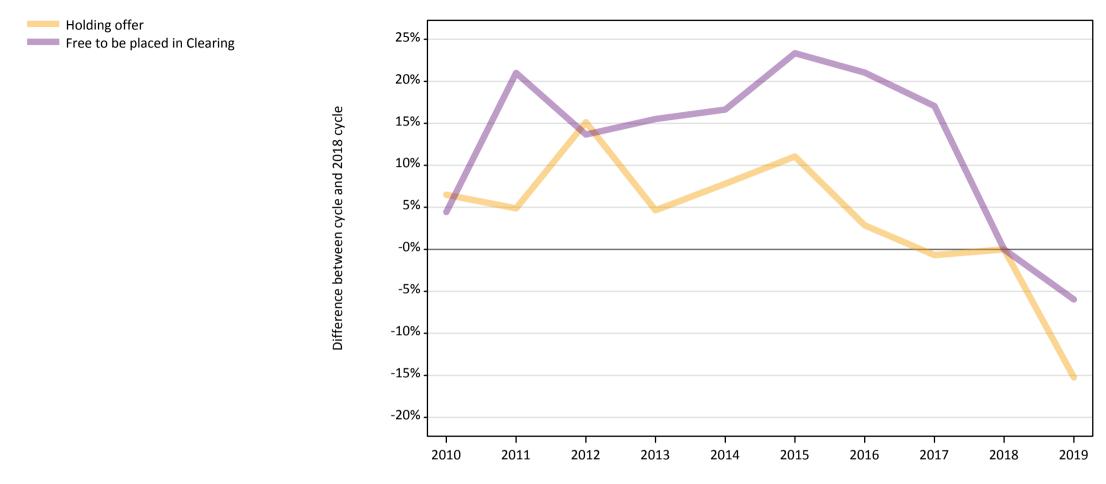

#### **A.12 Main scheme applicants not currently placed from Northern Ireland: A level results day** Applicants in unplaced states: difference between cycle and 2018 cycle

Note: The percentage change is not plotted in the above chart for groups with fewer than 30 unplaced applicants in any one cycle.

#### A.14 Main scheme applicants not currently placed from Northern Ireland: A level results day

Applicants in unplaced states: difference between cycle and 2018 cycle

| Applicant type | Status                        | 2010 | 2011 | 2012 | 2013 | 2014 | 2015 | 2016 | 2017 | 2018 | 2019 |
|----------------|-------------------------------|------|------|------|------|------|------|------|------|------|------|
| Main scheme    | Holding offer                 | 6%   | 5%   | 15%  | 5%   | 8%   | 11%  | 3%   | -1%  | 0%   | -15% |
|                | Free to be placed in Clearing | 4%   | 21%  | 14%  | 16%  | 17%  | 23%  | 21%  | 17%  | 0%   | -6%  |

Note: The percentage change is not recorded in the above table for groups with fewer than 10 unplaced applicants in that cycle or in the 2018 cycle.