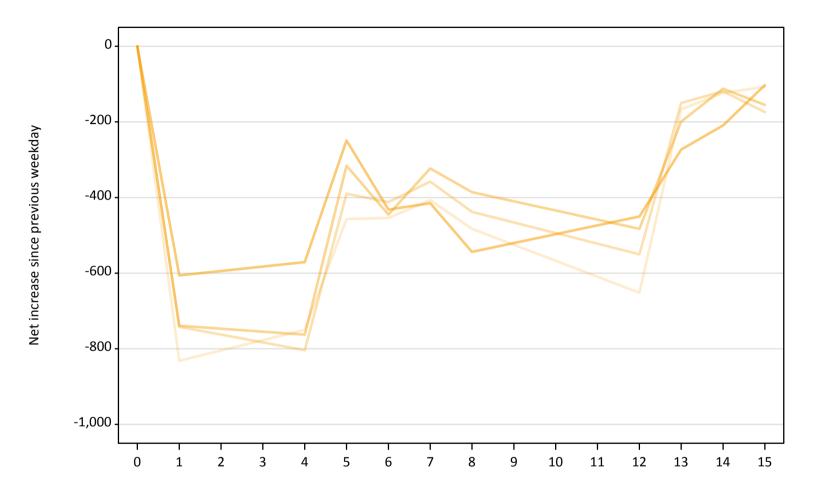

#### **A.22 Holding Offer: Daily net change (from Northern Ireland)** Net increase since previous weekday (2019 cycle up to A level results day)

**A.23 Holding Offer: Daily net change (from Northern Ireland)** Net increase since previous weekday (2019 cycle up to A level results day)

| Applicant status, days since A le | evel results day | 2015 | 2016 | 2017 | 2018 | 2019 |
|-----------------------------------|------------------|------|------|------|------|------|
| Holding Offer                     | 0                | 0    | 0    | 0    | 0    | 0    |
|                                   | 1                | -830 | -740 | -740 | -610 |      |
|                                   | 4                | -750 | -800 | -760 | -570 |      |
|                                   | 5                | -460 | -390 | -320 | -250 |      |
|                                   | 6                | -450 | -410 | -450 | -430 |      |
|                                   | 7                | -410 | -360 | -320 | -420 |      |
|                                   | 8                | -480 | -440 | -390 | -540 |      |
|                                   | 12               | -650 | -550 | -480 | -450 |      |
|                                   | 13               | -170 | -150 | -200 | -270 |      |
|                                   | 14               | -120 | -120 | -110 | -210 |      |
|                                   | 15               | -110 | -170 | -160 | -100 |      |