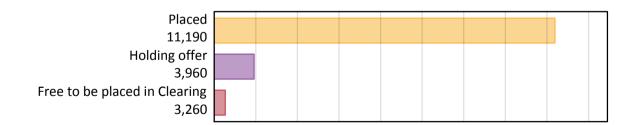

### A.1 Applicants by type and status from Northern Ireland, 2019 cycle

| Applicant type     | Status                        | 2019   |
|--------------------|-------------------------------|--------|
| Main scheme        | Placed (Clearing)             | 50     |
|                    | Placed (Adjustment)           | 0      |
|                    | Placed (Firm)                 | 10,320 |
|                    | Placed (Insurance)            | 670    |
|                    | Placed (Other)                | 120    |
|                    | Holding offer                 | 3,960  |
|                    | Free to be placed in Clearing | 3,260  |
| Direct to Clearing | Placed (Direct to Clearing)   | 30     |
|                    | Other (Direct to Clearing)    | 70     |
| All applicants     | Placed                        | 11,190 |

#### A.2 Summary of applicants who are placed, holding offers or free to be placed in Clearing (Northern Ireland)