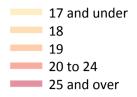

#### CB.3 Placed applicants to nursing from England by age group at A level results day

Selected age groups: difference between cycle and 2018 cycle

#### CB.5 Placed applicants to nursing from England by age group at A level results day

Selected age groups: difference between cycle and 2018 cycle

| Domicile of app | licant Age group | 2010 | 2011 | 2012 | 2013 | 2014 | 2015 | 2016 | 2017 | 2018 | 2019 |
|-----------------|------------------|------|------|------|------|------|------|------|------|------|------|
| England         | 17 and under     |      |      |      |      |      |      |      |      |      |      |
|                 | 18               | -7%  | -21% | -17% | -21% | -16% | -15% | -11% | -6%  | 0%   | 8%   |
|                 | 19               | 3%   | -4%  | -12% | 1%   | 12%  | 7%   | 15%  | 11%  | 0%   | 1%   |
|                 | 20 to 24         | 24%  | 2%   | 2%   | 7%   | 24%  | 19%  | 25%  | 9%   | 0%   | -2%  |
|                 | 25 and over      | 15%  | -7%  | -8%  | -10% | 3%   | -1%  | 19%  | 5%   | 0%   | 4%   |