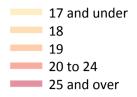

#### CB.3 Placed applicants to nursing from England by age group at A level results day

Selected age groups: difference between cycle and 2018 cycle

## **CB.4** Placed applicants to nursing from England by age group at A level results day All age groups

| Domicile of applicar | t Age group  | 2010  | 2011  | 2012  | 2013  | 2014  | 2015  | 2016  | 2017  | 2018  | 2019  |
|----------------------|--------------|-------|-------|-------|-------|-------|-------|-------|-------|-------|-------|
| England              | 17 and under | 70    | 20    | 0     | 0     | 10    | 0     | 0     | 10    | 0     | 0     |
|                      | 18           | 3,450 | 2,960 | 3,100 | 2,940 | 3,120 | 3,180 | 3,320 | 3,500 | 3,720 | 4,040 |
|                      | 19           | 1,920 | 1,790 | 1,640 | 1,890 | 2,090 | 1,990 | 2,150 | 2,080 | 1,860 | 1,880 |
|                      | 20 to 24     | 4,500 | 3,720 | 3,690 | 3,890 | 4,510 | 4,340 | 4,530 | 3,950 | 3,640 | 3,550 |
|                      | 25 and over  | 7,190 | 5,840 | 5,780 | 5,660 | 6,450 | 6,180 | 7,450 | 6,570 | 6,260 | 6,530 |

#### CB.5 Placed applicants to nursing from England by age group at A level results day

Selected age groups: difference between cycle and 2018 cycle

| Domicile of app | licant Age group | 2010 | 2011 | 2012 | 2013 | 2014 | 2015 | 2016 | 2017 | 2018 | 2019 |
|-----------------|------------------|------|------|------|------|------|------|------|------|------|------|
| England         | 17 and under     |      |      |      |      |      |      |      |      |      |      |
|                 | 18               | -7%  | -21% | -17% | -21% | -16% | -15% | -11% | -6%  | 0%   | 8%   |
|                 | 19               | 3%   | -4%  | -12% | 1%   | 12%  | 7%   | 15%  | 11%  | 0%   | 1%   |
|                 | 20 to 24         | 24%  | 2%   | 2%   | 7%   | 24%  | 19%  | 25%  | 9%   | 0%   | -2%  |
|                 | 25 and over      | 15%  | -7%  | -8%  | -10% | 3%   | -1%  | 19%  | 5%   | 0%   | 4%   |