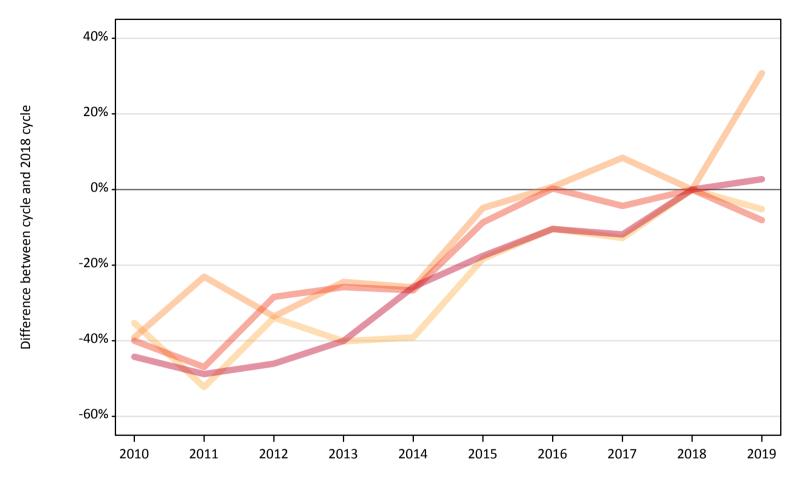

#### CB.6 Placed applicants to nursing from Northern Ireland by age group at A level results day

Selected age groups: difference between cycle and 2018 cycle

## **CB.7** Placed applicants to nursing from Northern Ireland by age group at A level results day All age groups

| Domicile of applican | t Age group  | 2010 | 2011 | 2012 | 2013 | 2014 | 2015 | 2016 | 2017 | 2018 | 2019 |
|----------------------|--------------|------|------|------|------|------|------|------|------|------|------|
| Northern Ireland     | 17 and under | 0    | 0    | 0    | 0    | 0    | 0    | 0    | 0    | 0    | 0    |
|                      | 18           | 190  | 170  | 190  | 250  | 240  | 280  | 300  | 320  | 310  | 310  |
|                      | 19           | 60   | 50   | 70   | 130  | 130  | 130  | 170  | 140  | 160  | 160  |
|                      | 20 to 24     | 120  | 110  | 110  | 190  | 220  | 240  | 260  | 230  | 230  | 220  |
|                      | 25 and over  | 110  | 70   | 80   | 160  | 190  | 190  | 250  | 200  | 220  | 260  |

#### CB.8 Placed applicants to nursing from Northern Ireland by age group at A level results day

Selected age groups: difference between cycle and 2018 cycle

| Domicile of applican | t Age group  | 2010 | 2011 | 2012 | 2013 | 2014 | 2015 | 2016 | 2017 | 2018 | 2019 |
|----------------------|--------------|------|------|------|------|------|------|------|------|------|------|
| Northern Ireland     | 17 and under |      |      |      |      |      |      |      |      |      |      |
|                      | 18           | -38% | -43% | -37% | -17% | -23% | -9%  | -4%  | 5%   | 0%   | 0%   |
|                      | 19           | -64% | -68% | -56% | -18% | -19% | -21% | 8%   | -11% | 0%   | 1%   |
|                      | 20 to 24     | -48% | -53% | -52% | -18% | -4%  | 2%   | 13%  | -1%  | 0%   | -6%  |
|                      | 25 and over  | -47% | -67% | -63% | -27% | -12% | -12% | 18%  | -7%  | 0%   | 21%  |