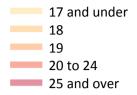

#### CB.12 Placed applicants to nursing from Wales by age group at A level results day

Selected age groups: difference between cycle and 2018 cycle

## **CB.13** Placed applicants to nursing from Wales by age group at A level results day All age groups

| Domicile of applic | ant Age group      | 2010 | 2011 | 2012 | 2013 | 2014 | 2015 | 2016 | 2017 | 2018 | 2019 |
|--------------------|--------------------|------|------|------|------|------|------|------|------|------|------|
| Wales              | Wales 17 and under |      | 0    | 0    | 0    | 0    | 0    | 0    | 0    | 0    | 0    |
|                    | 18                 | 190  | 140  | 190  | 170  | 180  | 240  | 260  | 250  | 290  | 270  |
|                    | 19                 | 90   | 110  | 100  | 110  | 110  | 140  | 140  | 160  | 140  | 190  |
|                    | 20 to 24           | 210  | 180  | 250  | 260  | 250  | 320  | 350  | 330  | 350  | 320  |
|                    | 25 and over        | 310  | 280  | 300  | 330  | 410  | 450  | 490  | 480  | 550  | 560  |

#### CB.14 Placed applicants to nursing from Wales by age group at A level results day

Selected age groups: difference between cycle and 2018 cycle

|   | Domicile of applicant | Age group    | 2010 | 2011 | 2012 | 2013 | 2014 | 2015 | 2016 | 2017 | 2018 | 2019 |
|---|-----------------------|--------------|------|------|------|------|------|------|------|------|------|------|
| ٧ | Vales                 | 17 and under |      |      |      |      |      |      |      |      |      |      |
|   |                       | 18           | -35% | -52% | -34% | -40% | -39% | -18% | -10% | -13% | 0%   | -5%  |
|   |                       | 19           | -39% | -23% | -34% | -24% | -26% | -5%  | 1%   | 8%   | 0%   | 31%  |
|   |                       | 20 to 24     | -40% | -47% | -28% | -26% | -27% | -9%  | 0%   | -4%  | 0%   | -8%  |
|   |                       | 25 and over  | -44% | -49% | -46% | -40% | -26% | -18% | -10% | -12% | 0%   | 3%   |