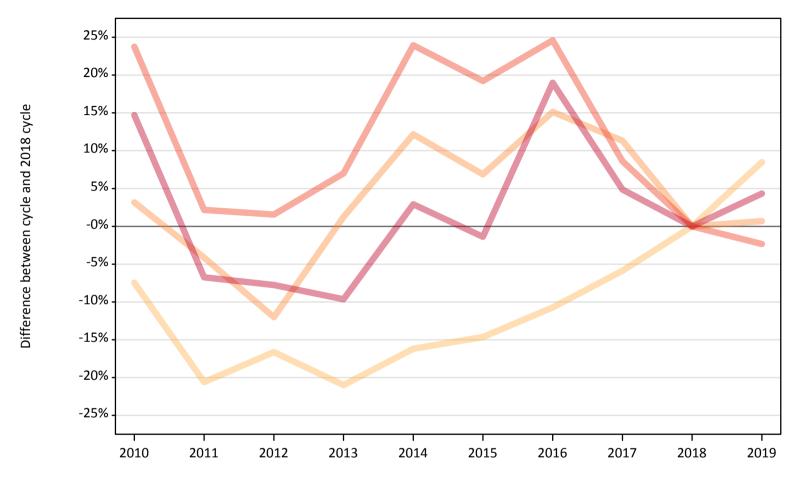

#### CB.6 Placed applicants to nursing from Northern Ireland by age group at A level results day

Selected age groups: difference between cycle and 2018 cycle

#### CB.8 Placed applicants to nursing from Northern Ireland by age group at A level results day

Selected age groups: difference between cycle and 2018 cycle

| Domicile of applican | t Age group  | 2010 | 2011 | 2012 | 2013 | 2014 | 2015 | 2016 | 2017 | 2018 | 2019 |
|----------------------|--------------|------|------|------|------|------|------|------|------|------|------|
| Northern Ireland     | 17 and under |      |      |      |      |      |      |      |      |      |      |
|                      | 18           | -38% | -43% | -37% | -17% | -23% | -9%  | -4%  | 5%   | 0%   | 0%   |
|                      | 19           | -64% | -68% | -56% | -18% | -19% | -21% | 8%   | -11% | 0%   | 1%   |
|                      | 20 to 24     | -48% | -53% | -52% | -18% | -4%  | 2%   | 13%  | -1%  | 0%   | -6%  |
|                      | 25 and over  | -47% | -67% | -63% | -27% | -12% | -12% | 18%  | -7%  | 0%   | 21%  |