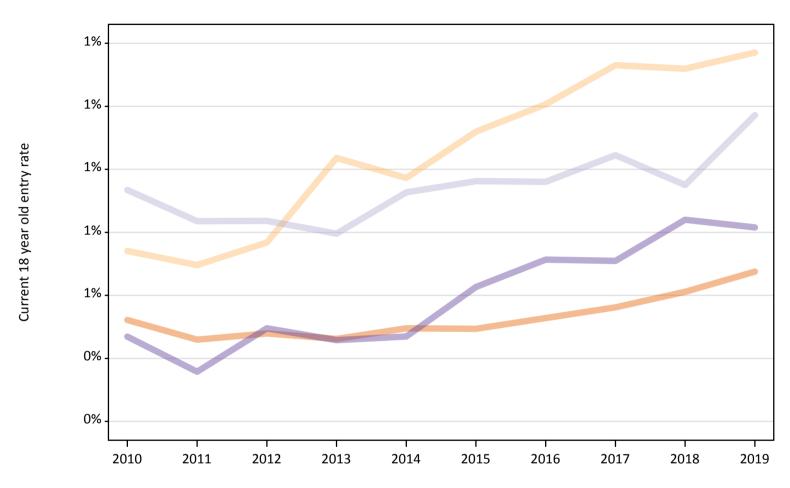

#### CB.15 Entry rates to nursing for 18 year olds by UK country of domicile: A level results day

Placed 18 year old applicants as a proportion of the 18 year old population

#### CB.16 Entry rates to nursing for 18 year olds by UK country of domicile: A level results day

Placed 18 year old applicants as a proportion of the 18 year old population

| Domicile of applicant | Age group | 2010 | 2011 | 2012 | 2013 | 2014 | 2015 | 2016 | 2017 | 2018 | 2019 |
|-----------------------|-----------|------|------|------|------|------|------|------|------|------|------|
| England               | 18        | 0.5% | 0.5% | 0.5% | 0.5% | 0.5% | 0.5% | 0.5% | 0.6% | 0.6% | 0.7% |
| Northern Ireland      | 18        | 0.7% | 0.7% | 0.8% | 1.0% | 1.0% | 1.1% | 1.2% | 1.3% | 1.3% | 1.4% |
| Scotland              | 18        | 0.9% | 0.8% | 0.8% | 0.8% | 0.9% | 1.0% | 1.0% | 1.0% | 1.0% | 1.2% |
| Wales                 | 18        | 0.5% | 0.4% | 0.5% | 0.5% | 0.5% | 0.6% | 0.7% | 0.7% | 0.8% | 0.8% |