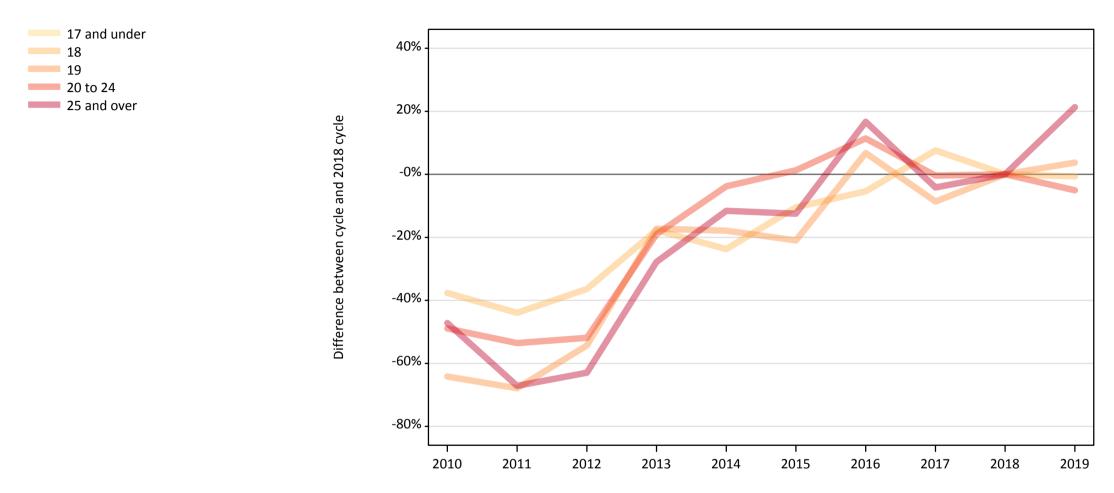

### **CB.3 Placed applicants to nursing from England by age group at 1 day after A level results day** Selected age groups: difference between cycle and 2018 cycle

17 and under 25% 18 19 20% 20 to 24 25 and over Difference between cycle and 2018 cycle 15% 10% 5% -0% -5% -10% -15% -20% -25% Т Т 2012 2010 2011 2013 2014 2015 2016 2017 2018 2019

# CB.4 Placed applicants to nursing from England by age group at 1 day after A level results day

All age groups

| Domicile of applic | ant Age group | 2010  | 2011  | 2012  | 2013  | 2014  | 2015  | 2016  | 2017  | 2018  | 2019  |
|--------------------|---------------|-------|-------|-------|-------|-------|-------|-------|-------|-------|-------|
| England            | 17 and under  | 70    | 20    | 0     | 0     | 10    | 0     | 0     | 10    | 0     | 0     |
|                    | 18            | 3,580 | 3,040 | 3,270 | 3,090 | 3,270 | 3,320 | 3,500 | 3,730 | 3,930 | 4,210 |
|                    | 19            | 1,940 | 1,800 | 1,680 | 1,940 | 2,140 | 2,060 | 2,200 | 2,140 | 1,910 | 1,940 |
|                    | 20 to 24      | 4,540 | 3,770 | 3,770 | 3,990 | 4,610 | 4,430 | 4,610 | 4,020 | 3,700 | 3,620 |
|                    | 25 and over   | 7,280 | 5,940 | 5,900 | 5,790 | 6,590 | 6,300 | 7,530 | 6,680 | 6,380 | 6,680 |

# CB.5 Placed applicants to nursing from England by age group at 1 day after A level results day

Selected age groups: difference between cycle and 2018 cycle

| Domicile of applican | t Age group  | 2010 | 2011 | 2012 | 2013 | 2014 | 2015 | 2016 | 2017 | 2018 | 2019 |
|----------------------|--------------|------|------|------|------|------|------|------|------|------|------|
| England              | 17 and under |      |      |      |      |      |      |      |      |      |      |
|                      | 18           | -9%  | -23% | -17% | -21% | -17% | -15% | -11% | -5%  | 0%   | 7%   |
|                      | 19           | 2%   | -6%  | -12% | 1%   | 12%  | 8%   | 15%  | 12%  | 0%   | 1%   |
|                      | 20 to 24     | 23%  | 2%   | 2%   | 8%   | 25%  | 20%  | 25%  | 9%   | 0%   | -2%  |
|                      | 25 and over  | 14%  | -7%  | -7%  | -9%  | 3%   | -1%  | 18%  | 5%   | 0%   | 5%   |