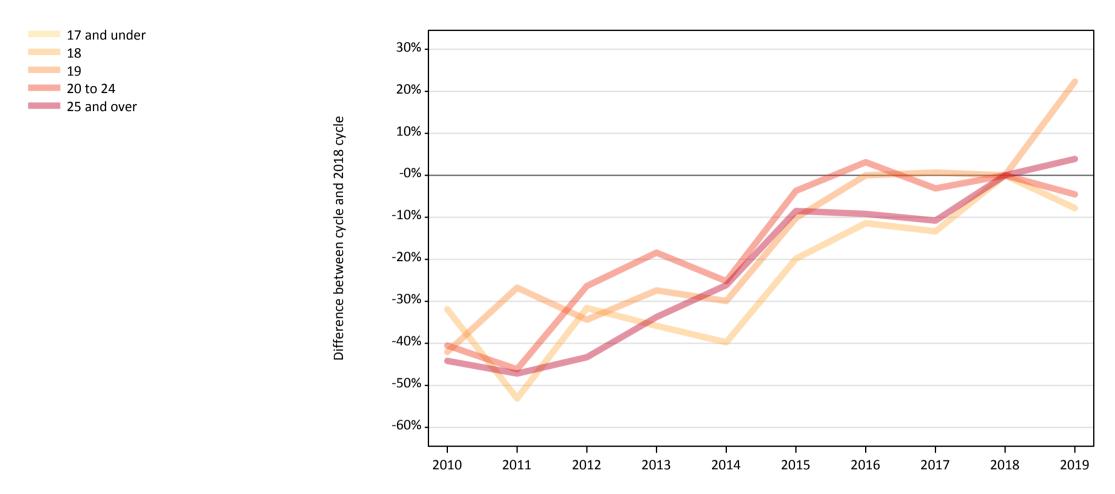

### **CB.12** Placed applicants to nursing from Wales by age group at 1 day after A level results day Selected age groups: difference between cycle and 2018 cycle

### CB.13 Placed applicants to nursing from Wales by age group at 1 day after A level results day

All age groups

| Domicile of applica | Domicile of applicant Age group |     | 2011 | 2012 | 2013 | 2014 | 2015 | 2016 | 2017 | 2018 | 2019 |
|---------------------|---------------------------------|-----|------|------|------|------|------|------|------|------|------|
| Wales               | 17 and under                    | 0   | 0    | 0    | 0    | 0    | 0    | 0    | 0    | 0    | 0    |
|                     | 18                              | 210 | 140  | 210  | 200  | 190  | 250  | 270  | 270  | 310  | 280  |
|                     | 19                              | 90  | 120  | 100  | 110  | 110  | 140  | 160  | 160  | 160  | 190  |
|                     | 20 to 24                        | 210 | 190  | 260  | 290  | 260  | 340  | 360  | 340  | 350  | 340  |
|                     | 25 and over                     | 320 | 300  | 320  | 380  | 420  | 520  | 510  | 510  | 570  | 590  |

### CB.14 Placed applicants to nursing from Wales by age group at 1 day after A level results day

Selected age groups: difference between cycle and 2018 cycle

| Domicile of applicant | t Age group  | 2010 | 2011 | 2012 | 2013 | 2014 | 2015 | 2016 | 2017 | 2018 | 2019 |
|-----------------------|--------------|------|------|------|------|------|------|------|------|------|------|
| Wales                 | 17 and under |      |      |      |      |      |      |      |      |      |      |
|                       | 18           | -32% | -53% | -32% | -36% | -40% | -20% | -11% | -13% | 0%   | -8%  |
|                       | 19           | -42% | -27% | -34% | -27% | -30% | -10% | 0%   | 1%   | 0%   | 22%  |
|                       | 20 to 24     | -41% | -46% | -26% | -18% | -25% | -4%  | 3%   | -3%  | 0%   | -5%  |
|                       | 25 and over  | -44% | -47% | -43% | -34% | -26% | -8%  | -9%  | -11% | 0%   | 4%   |