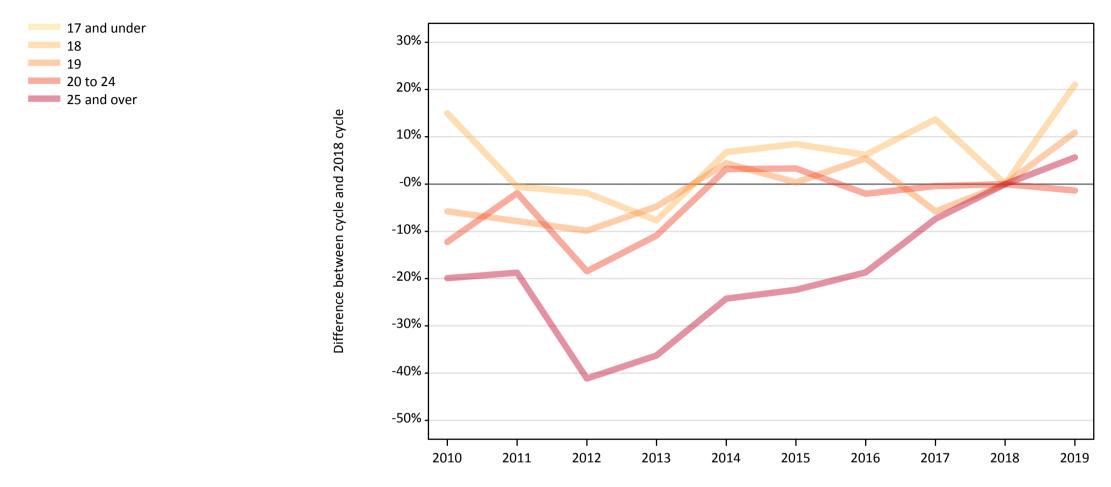

### **CB.6 Placed applicants to nursing from Northern Ireland by age group at 1 day after A level results day** Selected age groups: difference between cycle and 2018 cycle

### **CB.7 Placed applicants to nursing from Northern Ireland by age group at 1 day after A level results day** All age groups

| Domicile of applican | t Age group  | 2010 | 2011 | 2012 | 2013 | 2014 | 2015 | 2016 | 2017 | 2018 | 2019 |
|----------------------|--------------|------|------|------|------|------|------|------|------|------|------|
| Northern Ireland     | 17 and under | 0    | 0    | 0    | 0    | 0    | 0    | 0    | 0    | 0    | 0    |
|                      | 18           | 200  | 180  | 200  | 260  | 240  | 280  | 300  | 340  | 320  | 310  |
|                      | 19           | 60   | 50   | 70   | 130  | 130  | 130  | 170  | 150  | 160  | 170  |
|                      | 20 to 24     | 120  | 110  | 110  | 190  | 230  | 240  | 260  | 240  | 240  | 230  |
|                      | 25 and over  | 110  | 70   | 80   | 160  | 190  | 190  | 250  | 210  | 220  | 260  |

## CB.8 Placed applicants to nursing from Northern Ireland by age group at 1 day after A level results day

Selected age groups: difference between cycle and 2018 cycle

| Domicile of applicant Age group |              | 2010 | 2011 | 2012 | 2013 | 2014 | 2015 | 2016 | 2017 | 2018 | 2019 |
|---------------------------------|--------------|------|------|------|------|------|------|------|------|------|------|
| Northern Ireland                | 17 and under |      |      |      |      |      |      |      |      |      |      |
|                                 | 18           | -38% | -44% | -36% | -18% | -24% | -10% | -5%  | 8%   | 0%   | -1%  |
|                                 | 19           | -64% | -68% | -54% | -17% | -18% | -21% | 7%   | -9%  | 0%   | 4%   |
|                                 | 20 to 24     | -49% | -54% | -52% | -19% | -4%  | 1%   | 11%  | -0%  | 0%   | -5%  |
|                                 | 25 and over  | -47% | -67% | -63% | -28% | -12% | -13% | 17%  | -4%  | 0%   | 21%  |