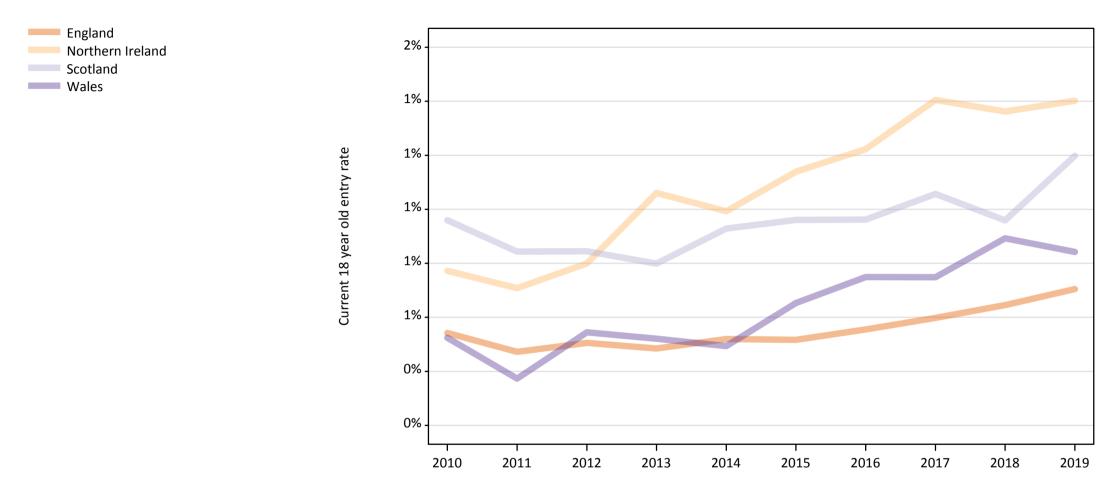

#### **CB.15** Entry rates to nursing for 18 year olds by UK country of domicile: 1 day after A level results day Placed 18 year old applicants as a proportion of the 18 year old population

### **CB.16 Entry rates to nursing for 18 year olds by UK country of domicile: 1 day after A level results day** Placed 18 year old applicants as a proportion of the 18 year old population

| Domicile of applicant | Age group | 2010 | 2011 | 2012 | 2013 | 2014 | 2015 | 2016 | 2017 | 2018 | 2019 |
|-----------------------|-----------|------|------|------|------|------|------|------|------|------|------|
| England 1             | 18        | 0.5% | 0.5% | 0.5% | 0.5% | 0.5% | 0.5% | 0.6% | 0.6% | 0.6% | 0.7% |
| Northern Ireland 1    | 18        | 0.8% | 0.7% | 0.8% | 1.1% | 1.0% | 1.1% | 1.2% | 1.4% | 1.4% | 1.4% |
| Scotland 1            | 18        | 1.0% | 0.8% | 0.8% | 0.8% | 0.9% | 1.0% | 1.0% | 1.1% | 1.0% | 1.2% |
| Wales 1               | 18        | 0.5% | 0.4% | 0.5% | 0.5% | 0.5% | 0.7% | 0.7% | 0.7% | 0.9% | 0.8% |