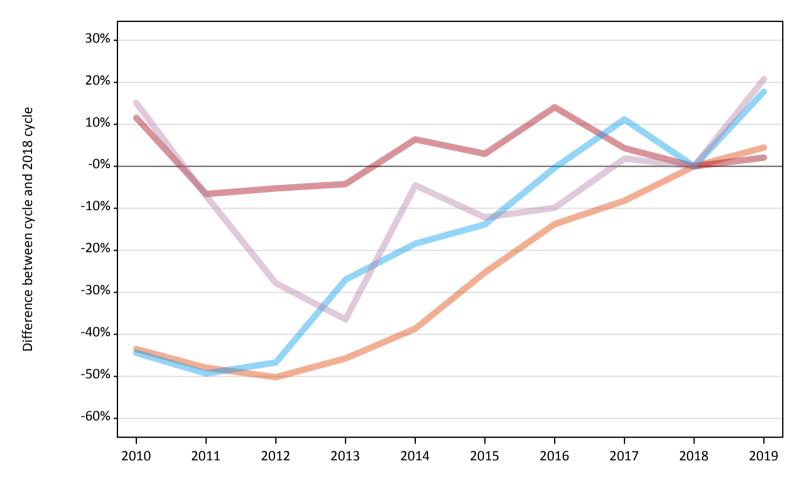

#### AB.6 Placed main scheme applicants to nursing from England: 1 day after A level results day

All Main scheme placed routes (excluding Adjustment): difference between cycle and 2018 cycle

Note: The percentage change is not plotted in the above chart for groups with fewer than 30 placed applicants in any one cycle.

#### AB.8 Placed main scheme applicants to nursing from England: 1 day after A level results day

All Main scheme placed routes (excluding Adjustment): difference between cycle and 2018 cycle

| Applicant type | Status             | 2010 | 2011 | 2012 | 2013 | 2014 | 2015 | 2016 | 2017 | 2018 | 2019 |
|----------------|--------------------|------|------|------|------|------|------|------|------|------|------|
| Main scheme    | Placed (Clearing)  | -43% | -48% | -50% | -46% | -39% | -25% | -14% | -8%  | 0%   | 4%   |
|                | Placed (Firm)      | 12%  | -7%  | -5%  | -4%  | 6%   | 3%   | 14%  | 4%   | 0%   | 2%   |
|                | Placed (Insurance) | -44% | -49% | -47% | -27% | -18% | -14% | -0%  | 11%  | 0%   | 18%  |
|                | Placed (Other)     | 15%  | -7%  | -28% | -36% | -5%  | -12% | -10% | 2%   | 0%   | 21%  |