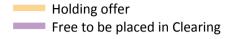

## AB.12 Main scheme applicants to nursing not currently placed from England: 1 day after A level results day

Applicants in unplaced states: difference between cycle and 2018 cycle

Note: The percentage change is not plotted in the above chart for groups with fewer than 30 unplaced applicants in any one cycle.

#### AB.13 Main scheme applicants to nursing not currently placed from England: 1 day after A level results day

Applicants in unplaced states: applicants at 1 day after A level results day

| Applicant type | Status                        | 2010   | 2011   | 2012   | 2013   | 2014   | 2015   | 2016   | 2017   | 2018  | 2019  |
|----------------|-------------------------------|--------|--------|--------|--------|--------|--------|--------|--------|-------|-------|
| Main scheme    | Holding offer                 | 4,360  | 3,770  | 4,120  | 4,390  | 4,870  | 5,560  | 5,500  | 5,370  | 5,880 | 6,500 |
|                | Free to be placed in Clearing | 24,250 | 27,360 | 25,730 | 25,310 | 25,980 | 23,950 | 22,930 | 13,840 | 9,840 | 9,720 |

#### AB.14 Main scheme applicants to nursing not currently placed from England: 1 day after A level results day

Applicants in unplaced states: difference between cycle and 2018 cycle

| Applicant type | Status                        | 2010 | 2011 | 2012 | 2013 | 2014 | 2015 | 2016 | 2017 | 2018 | 2019 |
|----------------|-------------------------------|------|------|------|------|------|------|------|------|------|------|
| Main scheme    | Holding offer                 | -26% | -36% | -30% | -25% | -17% | -5%  | -6%  | -9%  | 0%   | 11%  |
|                | Free to be placed in Clearing | 147% | 178% | 162% | 157% | 164% | 143% | 133% | 41%  | 0%   | -1%  |

Note: The percentage change is not recorded in the above table for groups with fewer than 10 unplaced applicants in that cycle or in the 2018 cycle.

Direct to Clearing: difference between cycle and 2018 cycle