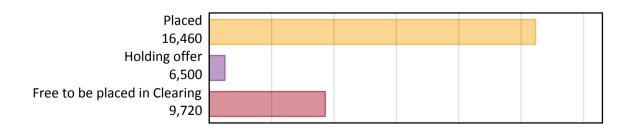

#### AB.1 Placed applicants to nursing from England, 2019 cycle

| Applicant type     | Status                        | 2019   |
|--------------------|-------------------------------|--------|
| Main scheme        | Placed (Clearing)             | 280    |
|                    | Placed (Adjustment)           | 0      |
|                    | Placed (Firm)                 | 14,870 |
|                    | Placed (Insurance)            | 360    |
|                    | Placed (Other)                | 860    |
|                    | Holding offer                 | 6,500  |
|                    | Free to be placed in Clearing | 9,720  |
| Direct to Clearing | Placed (Direct to Clearing)   | 100    |
|                    | Other (Direct to Clearing)    | 320    |
| All applicants     | Placed                        | 16,460 |