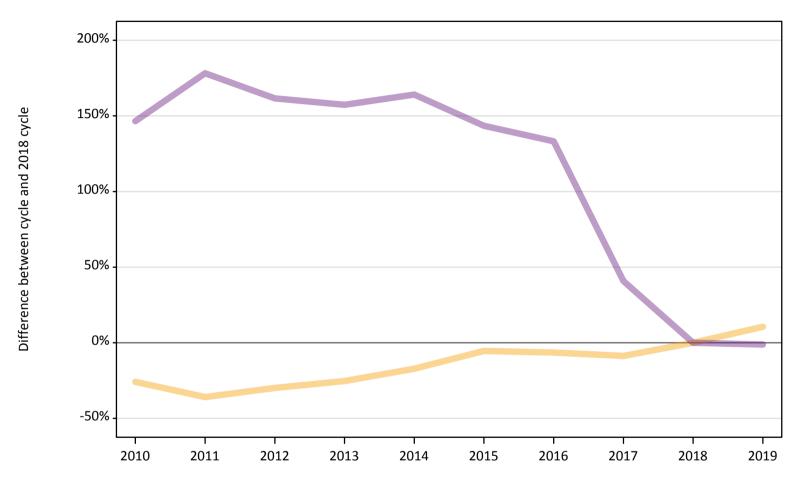

## AB.12 Main scheme applicants to nursing not currently placed from England: 1 day after A level results day

Applicants in unplaced states: difference between cycle and 2018 cycle

Note: The percentage change is not plotted in the above chart for groups with fewer than 30 unplaced applicants in any one cycle.

#### AB.13 Main scheme applicants to nursing not currently placed from England: 1 day after A level results day

Applicants in unplaced states: applicants at 1 day after A level results day

| Applicant type | Status                        | 2010   | 2011   | 2012   | 2013   | 2014   | 2015   | 2016   | 2017   | 2018  | 2019  |
|----------------|-------------------------------|--------|--------|--------|--------|--------|--------|--------|--------|-------|-------|
| Main scheme    | Holding offer                 | 4,360  | 3,770  | 4,120  | 4,390  | 4,870  | 5,560  | 5,500  | 5,370  | 5,880 | 6,500 |
|                | Free to be placed in Clearing | 24,250 | 27,360 | 25,730 | 25,310 | 25,980 | 23,950 | 22,930 | 13,840 | 9,840 | 9,720 |

#### AB.14 Main scheme applicants to nursing not currently placed from England: 1 day after A level results day

Applicants in unplaced states: difference between cycle and 2018 cycle

| Applicant type | Status                        | 2010 | 2011 | 2012 | 2013 | 2014 | 2015 | 2016 | 2017 | 2018 | 2019 |
|----------------|-------------------------------|------|------|------|------|------|------|------|------|------|------|
| Main scheme    | Holding offer                 | -26% | -36% | -30% | -25% | -17% | -5%  | -6%  | -9%  | 0%   | 11%  |
|                | Free to be placed in Clearing | 147% | 178% | 162% | 157% | 164% | 143% | 133% | 41%  | 0%   | -1%  |

Note: The percentage change is not recorded in the above table for groups with fewer than 10 unplaced applicants in that cycle or in the 2018 cycle.

Direct to Clearing: difference between cycle and 2018 cycle