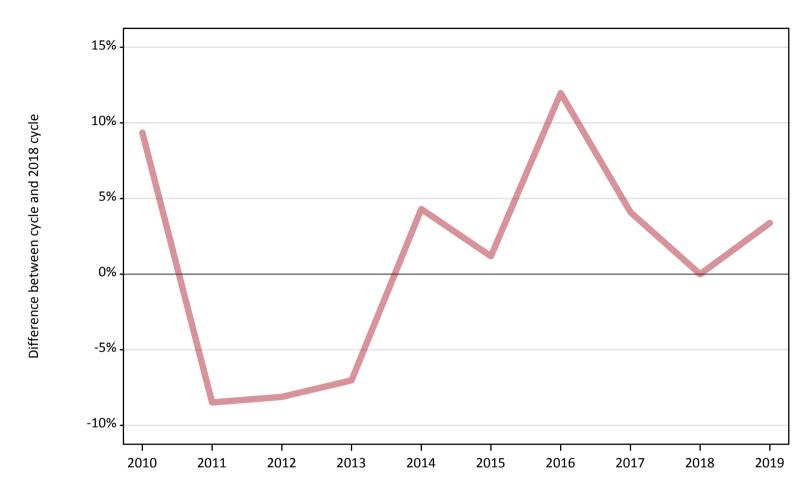

## AB.2 Summary of nursing applicants who are placed, holding offers or free to be placed in Clearing (England)

Placed applicants to nursing: difference between cycle and 2018 cycle

Note: The percentage change is not plotted in the above chart for groups with fewer than 30 placed applicants in any one cycle.

#### AB.5 Placed applicants to nursing from England: 1 day after A level results day

Placed applicants to nursing: difference between cycle and 2018 cycle

| Applicant type Status | 2010 | 2011 | 2012 | 2013 | 2014 | 2015 | 2016 | 2017 | 2018 | 2019 |
|-----------------------|------|------|------|------|------|------|------|------|------|------|
| All applicants Placed | 9%   | -8%  | -8%  | -7%  | 4%   | 1%   | 12%  | 4%   | 0%   | 3%   |