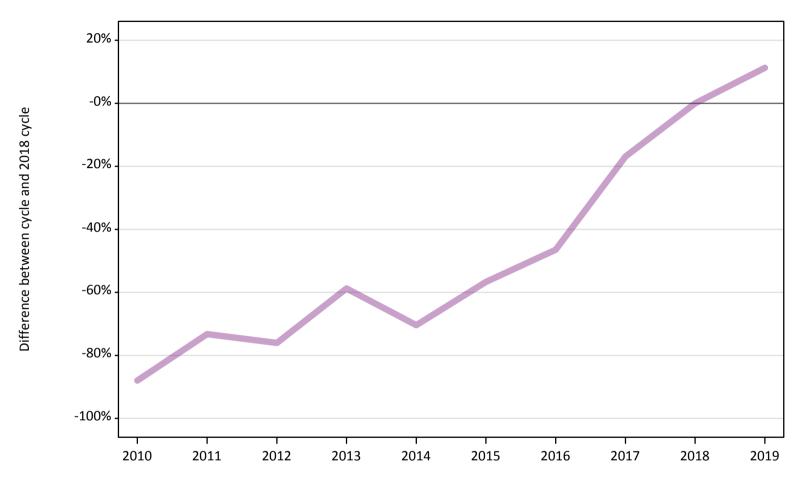

Note: The percentage change is not recorded in the above table for groups with fewer than 10 unplaced applicants in that cycle or in the 2018 cycle.

Direct to Clearing: difference between cycle and 2018 cycle

Note: The percentage change is not plotted in the above chart for groups with fewer than 30 placed applicants in any one cycle.

## AB.16 Direct to Clearing applicants from England: 1 day after A level results day

Direct to Clearing 1 day after A level results day

| Applicant type     | Status                      | 2010 | 2011 | 2012 | 2013 | 2014 | 2015 | 2016 | 2017 | 2018 | 2019 |
|--------------------|-----------------------------|------|------|------|------|------|------|------|------|------|------|
| Direct to Clearing | Placed (Direct to Clearing) | 20   | 10   | 20   | 30   | 20   | 20   | 40   | 70   | 70   | 100  |
|                    | Other (Direct to Clearing)  | 30   | 80   | 70   | 120  | 80   | 120  | 150  | 240  | 280  | 320  |

#### AB.17 Direct to Clearing applicants from England: 1 day after A level results day

Direct to Clearing: difference between cycle and 2018 cycle

| Applicant type Status                      | 2010       | 2011 | 2012 | 2013 | 2014 | 2015 | 2016 | 2017 | 2018 | 2019 |
|--------------------------------------------|------------|------|------|------|------|------|------|------|------|------|
| Direct to Clearing Placed (Direct to Clear | ring) -68% | -86% | -72% | -57% | -76% | -68% | -45% | -7%  | 0%   | 28%  |
| Other (Direct to Clea                      | ring) -88% | -73% | -76% | -59% | -70% | -57% | -46% | -17% | 0%   | 11%  |

Note: The percentage change is not recorded in the above table for groups with fewer than 10 placed applicants in that cycle or in the 2018 cycle.